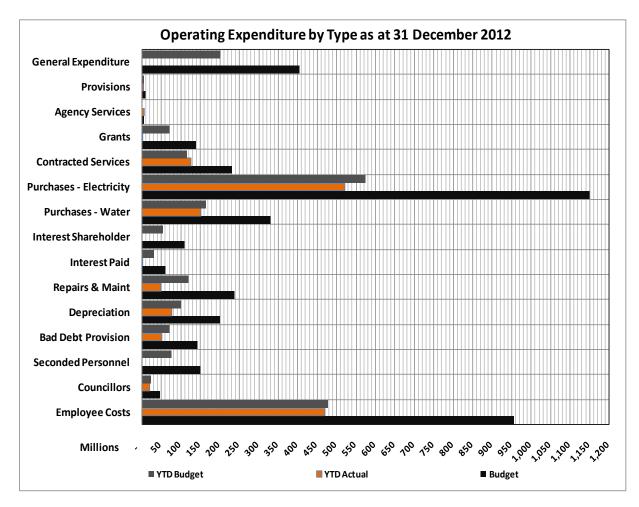

### Statement of Financial Performance (SFP) (Annexure B – Table C4)

The SFP shown in Annexure B is prepared on a similar basis to the prescribed budget format, detailing revenue by source, excluding capital transfers and contributions, and expenditure by type. The summary report indicates the following:

The actual performance for the six months period (excluding capital transfers and contributions) on the operating budget can be summarised as follows:

|                     | Mid Year<br>Budget | Mid Year<br>Actual | Variance |
|---------------------|--------------------|--------------------|----------|
|                     | R'000              | R'000              | R'000    |
| Revenue by source   | 2 174 791          | 2 346 001          | 171 210  |
| Expenditure by type | 2 088 157          | 1 611 142          | 477 015  |
| Surplus/(Deficit)   | 86 633             | 734 859            | 648 225  |

|                                                                                           | 2011/12 |           |          |         | Budget Year 2 | 012/13    |           |               |           |
|-------------------------------------------------------------------------------------------|---------|-----------|----------|---------|---------------|-----------|-----------|---------------|-----------|
| Description                                                                               | Audited | Original  | Adjusted | Monthly | YearTD actual | YearTD    | YTD       | YTD           | Full Year |
| R thousands                                                                               | Outcome | Budget    | Budget   | actual  |               | budget    | variance  | variance<br>% | Forecast  |
| Revenue By Source                                                                         |         |           |          |         |               |           |           | 70            |           |
| Property rates                                                                            |         | 493,976   |          | 43,141  | 256,233       | 246,988   | 9,245     | 4%            | 493,976   |
| Property rates - penalties & collection charges                                           |         | _         |          | - ,     | ,             | _         | -         |               | -         |
| Service charges - electricity revenue                                                     |         | 1,690,563 |          | 155,538 | 921,347       | 845,281   | 76,065    | 9%            | 1,690,563 |
| Service charges - water revenue                                                           |         | 543,286   |          | 44,042  | 258,975       | 271,643   | (12,668)  | -5%           | 543,286   |
| Service charges - sanitation revenue                                                      |         | 132,361   |          | 12,546  | 69,920        | 66,181    | 3,739     | 6%            | 132,361   |
| Service charges - refuse revenue                                                          |         | 33,847    |          | 5,706   | 28,871        | 16,923    | 11,948    | 71%           | 33,847    |
| Service charges - other                                                                   |         |           |          | -       | -             | -         | -         |               | -         |
| Rental of facilities and equipment                                                        |         | 24,793    |          | 1,024   | 6,962         | 12,396    | (5,434)   | -44%          | 24,793    |
| Interest earned - external investments                                                    |         | 31,717    |          | 2,697   | 12,545        | 15,859    | (3,313)   | -21%          | 31,717    |
| Interest earned - outstanding debtors                                                     |         | 23,010    |          | 10,861  | 55,428        | 11,505    | 43,923    | 382%          | 23,010    |
| Dividends received                                                                        |         | -         |          |         |               | -         | -         |               | -         |
| Fines                                                                                     |         | 5,063     |          | 120     | 1,870         | 2,531     | (661)     | -26%          | 5,063     |
| Licences and permits                                                                      |         | 766       |          | 23      | 235           | 383       | (147)     | -38%          | 766       |
| Agency services                                                                           |         | 3,527     |          | -       | -             | 1,764     | (1,764)   | -100%         | 3,527     |
| Transfers recognised - operational                                                        |         | 651,134   |          | 160,950 | 457,976       | 325,567   | 132,409   | 41%           | 651,134   |
| Other revenue                                                                             |         | 715,498   |          | 98,451  | 275,637       | 357,749   | (82,112)  | -23%          | 715,498   |
| Gains on disposal of PPE                                                                  |         | 40        |          | -       | -             | 20        | (20)      | -100%         | 40        |
|                                                                                           | -       | 4,349,581 | -        | 535,099 | 2,346,001     | 2,174,791 | 171,210   | 8%            | 4,349,581 |
| Total Revenue (excluding capital transfers and contributions)                             |         |           |          |         |               |           |           |               |           |
| Expenditure By Type                                                                       |         |           |          |         |               |           |           |               |           |
| Employee related costs                                                                    |         | 954,589   |          | 81,346  | 470,216       | 477,295   | (7,078)   | -1%           | 954,589   |
| Remuneration of councillors                                                               |         | 46,207    |          | 3,458   | 20,464        | 23,103    | (2,640)   | -11%          | 46,207    |
|                                                                                           |         |           |          |         |               |           | ,         |               |           |
| Debt impairment                                                                           |         | 142,989   |          | 8,683   | 52,100        | 71,495    | (19,394)  | -27%          | 142,989   |
| Depreciation & asset impairment                                                           |         | 200,157   |          | 12,919  | 77,515        | 100,079   | (22,564)  | -23%          | 200,157   |
| Finance charges                                                                           |         | 65,664    |          | 1,862   | 3,736         | 32,832    | (29,096)  | -89%          | 65,664    |
| Bulk purchases                                                                            |         | 1,478,735 |          | 90,651  | 672,972       | 739,368   | (66,396)  | -9%           | 1,478,735 |
| Other materials                                                                           |         | 238,250   |          | 10,682  | 50,395        | 119,125   | (68,730)  | -58%          | 238,250   |
| Contracted services                                                                       |         | 180,438   |          | 15,503  | 126,076       | 90,219    | 35,857    | 40%           | 180,438   |
| Transfers and grants                                                                      |         | 140,289   |          | 179     | 984           | 70,145    | (69,160)  | -99%          | 140,289   |
| Other expenditure                                                                         |         | 728,996   |          | 32,270  | 136,684       | 364,498   | (227,814) | -63%          | 728,996   |
| Loss on disposal of PPE                                                                   |         | 120,000   |          | 52,210  | 100,004       | 004,400   | (221,014) | -0070         | 120,000   |
| Total Expenditure                                                                         | -       | 4,176,315 | -        | 257,554 | 1,611,142     | 2,088,157 | (477,015) | -23%          | 4,176,315 |
|                                                                                           |         |           |          |         |               |           |           |               |           |
| Surplus/(Deficit)                                                                         | -       | 173,266   | -        | 277,545 | 734,859       | 86,633    | 648,225   | 0             | 173,266   |
| Transfers recognised - capital                                                            |         | 513,967   |          | -       | -             | 256,984   | (256,984) | (0)           | 513,967   |
| Contributions recognised - capital                                                        |         | 24,767    |          | -       | -             | 12,384    | (12,384)  | (0)           | 24,767    |
| Contributed assets                                                                        |         | -         |          | -       | -             | -         | -         |               |           |
| Surplus/(Deficit) after capital transfers & contributions                                 | -       | 712,001   | -        | 277,545 | 734,859       | 356,000   |           |               | 712,001   |
| Taxation                                                                                  |         |           |          |         |               |           | -         |               |           |
| Surplus/(Deficit) after taxation                                                          | -       | 712,001   | -        | 277,545 | 734,859       | 356,000   |           |               | 712,001   |
| Attributable to minorities                                                                |         | ,         |          | ,       | . ,           | ,         |           |               | ,         |
| Surplus/(Deficit) attributable to municipality                                            | -       | 712,001   | -        | 277,545 | 734,859       | 356,000   |           |               | 712,001   |
| Surplus/(Dencit) attributable to municipality<br>Share of surplus/ (deficit) of associate |         | . 12,001  |          |         | ,             |           |           |               |           |
|                                                                                           |         | 710.001   |          | 077 5/- | 70 1 070      |           |           |               |           |
| Surplus/ (Deficit) for the year                                                           | -       | 712,001   | -        | 277,545 | 734,859       | 356,000   |           |               | 712,001   |

• Transfers recognised – Capital: R256.984m unfavourable due to under spending on capital expenditure projects and non recognition of capital grants during the cause of the year.

The major operating expenditure variances against budget are:

- Employee related costs (R7.078m) favourable due to unfilled vacancies and GRAP issues only accounted for at year end (see **ANNEXURE 2** for full detail). Overtime continues to be a risk factor in the management of pay costs. Included in the actual pay costs to date is the actual overtime paid amount of R44.157m for the mid-term, as against the proportionate budget of R21.997m. Employee related costs are thus projected to over spend by R54.352m at the end of the financial year ;
- Depreciation (R22.564m) favourable due to under non recognition of depreciation provision for the six months period by the entity. The current depreciation budget is understated, due to the recently completed fixed asset register revaluation exercise for the 2011/12 financial year. There will therefore be a need to increase the depreciation provision when the Adjustments Budget is tabled in due course ;
- Finance charges (R29.096m) unfavourable due to external loan and finance lease not yet being fully utilized;
- Bulk purchases (R66.396m) favourable mainly due to;
  - Electricity under spending of R53.594m (Budget R574.71m vs. Actual R521,116m) due timing of expenditure and
  - Water under spending of R12.802m due to rainy season and non payment of raw water purchases.
- Other materials (R68,730m) favourable due to under-spending on the repairs and maintenance on the municipality's own infrastructure and non- accrual of street lighting costs – see ANNEXURE 3;
- Contracted services (R35.857m) unfavourable due to over-spending mainly by R4,653m on Commission Vendors, unbudgeted Management Fees of R26,610 by the entity, audit and consultant fees respectively – see ANNEXURE 3 for more detail and
- Other expenditure (R227.814m) favourable due to under-spending, GRAP and non-cash issues only accounted for at year end. See **ANNEXURE 5** for more detail.