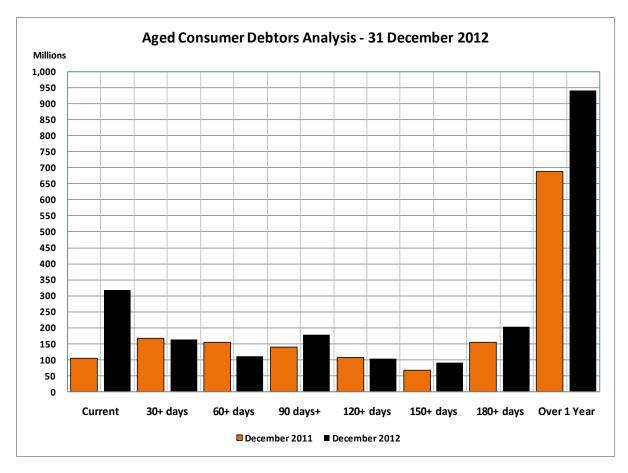

### Outstanding Debtors report (Annexure B – Table SC3)

The debtors report has been prepared on the basis of the format required to be lodged electronically with National Treasury. This format provides an extended aged analysis, as well as an aged analysis by debtor type. The summary report indicates that the debtors >90 days balance as at 31 December 2012 amounts to **R1 511.653 million** (November 2012 – **R1 566.444m)**, against a total amount of **R2 099.503 million** (November 2012 – **R2 047.185m**) which has increased by R52.318 million.

The following chart illustrates that the major debt is reflected in the over 1 year category. An amount of R939.707 million (R688.316 million – December 2011) is outstanding in this category, with R668.960 million attributable to households, an increase of R166.615 million from the balance of R502.345 million in December 2011.