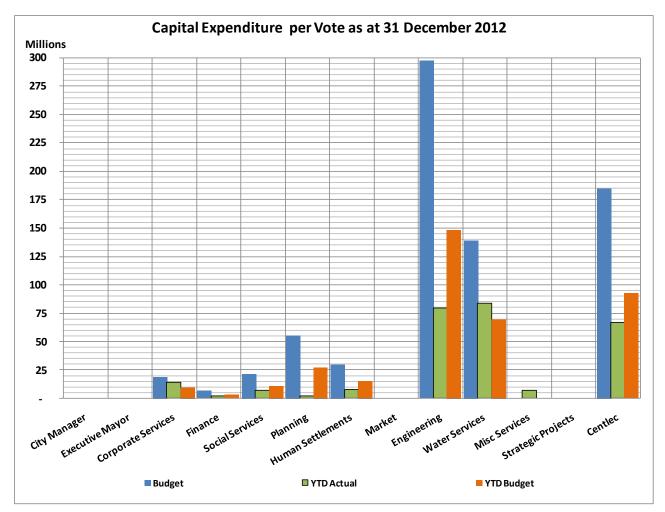

| Capital Expenditure per Vote | Budget      | YTD Actual  | YTD Budget  | Percentage |
|------------------------------|-------------|-------------|-------------|------------|
| City Manager                 | -           | -           | -           | 0.00%      |
| Executive Mayor              | -           | -           | -           | 0.00%      |
| Corporate Services           | 19,000,000  | 14,050,593  | 9,500,000   | 73.95%     |
| Finance                      | 6,600,000   | 2,011,788   | 3,300,000   | 30.48%     |
| Social Services              | 21,850,000  | 7,111,422   | 10,925,000  | 32.55%     |
| Planning                     | 55,186,509  | 2,259,934   | 27,593,255  | 4.10%      |
| Human Settlements            | 30,000,000  | 7,675,714   | 15,000,000  | 25.59%     |
| Market                       | -           | -           | -           | 0.00%      |
| Engineering                  | 296,952,023 | 79,392,565  | 148,476,012 | 26.74%     |
| Water Services               | 139,311,210 | 84,015,830  | 69,655,605  | 60.31%     |
| Misc Services                | -           | 7,499,728   | -           | 0.00%      |
| Strategic Projects           | -           | -           | -           | 0.00%      |
| Centlec                      | 184,767,424 | 67,125,727  | 92,383,712  | 36.33%     |
|                              | 753,667,166 | 271,143,300 | 376,833,583 | 35.98%     |

The following chart compares the year to date actual expenditure with the year to date budget (target) per vote (Directorate). See **ANNEXURE 6** for full detail of all the capital projects.

The under expenditure on all services is due to the late implementation and spending of projects.