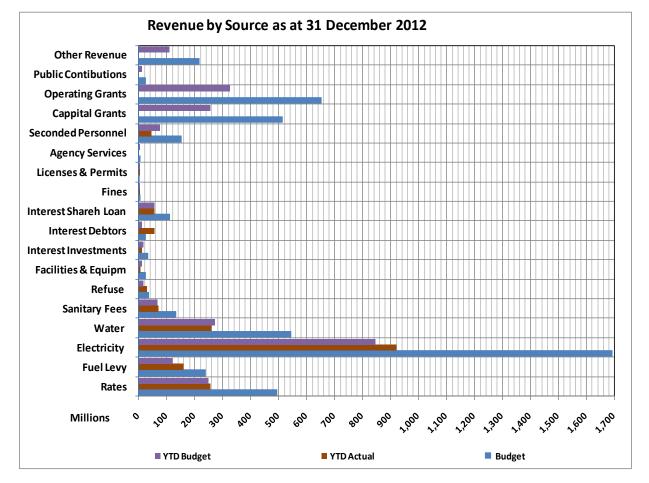

### Statement of Financial Performance (SFP) (Annexure B – Table C4)

The SFP shown in Annexure B is prepared on a similar basis to the prescribed budget format, detailing revenue by source, excluding capital transfers and contributions, and expenditure by type. The summary report indicates the following:

The actual performance for the six months period (excluding capital transfers and contributions) on the operating budget can be summarised as follows:

|                     | Mid Year<br>Budget | Mid Year<br>Actual | Variance |
|---------------------|--------------------|--------------------|----------|
|                     | R'000              | R'000              | R'000    |
| Revenue by source   | 2 174 791          | 2 346 001          | 171 210  |
| Expenditure by type | 2 088 157          | 1 611 142          | 477 015  |
| Surplus/(Deficit)   | 86 633             | 734 859            | 648 225  |

|                                                                                           | 2011/12 |           |          |         | Budget Year 2 | 012/13    |           |               |           |
|-------------------------------------------------------------------------------------------|---------|-----------|----------|---------|---------------|-----------|-----------|---------------|-----------|
| Description                                                                               | Audited | Original  | Adjusted | Monthly | YearTD actual | YearTD    | YTD       | YTD           | Full Year |
| R thousands                                                                               | Outcome | Budget    | Budget   | actual  |               | budget    | variance  | variance<br>% | Forecast  |
| Revenue By Source                                                                         |         |           |          |         |               |           |           | 70            |           |
| Property rates                                                                            |         | 493,976   |          | 43,141  | 256,233       | 246,988   | 9,245     | 4%            | 493,976   |
| Property rates - penalties & collection charges                                           |         | _         |          | - ,     | ,             | _         | -         |               | -         |
| Service charges - electricity revenue                                                     |         | 1,690,563 |          | 155,538 | 921,347       | 845,281   | 76,065    | 9%            | 1,690,563 |
| Service charges - water revenue                                                           |         | 543,286   |          | 44,042  | 258,975       | 271,643   | (12,668)  | -5%           | 543,286   |
| Service charges - sanitation revenue                                                      |         | 132,361   |          | 12,546  | 69,920        | 66,181    | 3,739     | 6%            | 132,361   |
| Service charges - refuse revenue                                                          |         | 33,847    |          | 5,706   | 28,871        | 16,923    | 11,948    | 71%           | 33,847    |
| Service charges - other                                                                   |         |           |          | -       | -             | -         | -         |               | -         |
| Rental of facilities and equipment                                                        |         | 24,793    |          | 1,024   | 6,962         | 12,396    | (5,434)   | -44%          | 24,793    |
| Interest earned - external investments                                                    |         | 31,717    |          | 2,697   | 12,545        | 15,859    | (3,313)   | -21%          | 31,717    |
| Interest earned - outstanding debtors                                                     |         | 23,010    |          | 10,861  | 55,428        | 11,505    | 43,923    | 382%          | 23,010    |
| Dividends received                                                                        |         | -         |          |         |               | -         | -         |               | -         |
| Fines                                                                                     |         | 5,063     |          | 120     | 1,870         | 2,531     | (661)     | -26%          | 5,063     |
| Licences and permits                                                                      |         | 766       |          | 23      | 235           | 383       | (147)     | -38%          | 766       |
| Agency services                                                                           |         | 3,527     |          | -       | -             | 1,764     | (1,764)   | -100%         | 3,527     |
| Transfers recognised - operational                                                        |         | 651,134   |          | 160,950 | 457,976       | 325,567   | 132,409   | 41%           | 651,134   |
| Other revenue                                                                             |         | 715,498   |          | 98,451  | 275,637       | 357,749   | (82,112)  | -23%          | 715,498   |
| Gains on disposal of PPE                                                                  |         | 40        |          | -       | -             | 20        | (20)      | -100%         | 40        |
|                                                                                           | -       | 4,349,581 | -        | 535,099 | 2,346,001     | 2,174,791 | 171,210   | 8%            | 4,349,581 |
| Total Revenue (excluding capital transfers and contributions)                             |         |           |          |         |               |           |           |               |           |
| Expenditure By Type                                                                       |         |           |          |         |               |           |           |               |           |
| Employee related costs                                                                    |         | 954,589   |          | 81,346  | 470,216       | 477,295   | (7,078)   | -1%           | 954,589   |
| Remuneration of councillors                                                               |         | 46,207    |          | 3,458   | 20,464        | 23,103    | (2,640)   | -11%          | 46,207    |
|                                                                                           |         |           |          |         |               |           | ,         |               |           |
| Debt impairment                                                                           |         | 142,989   |          | 8,683   | 52,100        | 71,495    | (19,394)  | -27%          | 142,989   |
| Depreciation & asset impairment                                                           |         | 200,157   |          | 12,919  | 77,515        | 100,079   | (22,564)  | -23%          | 200,157   |
| Finance charges                                                                           |         | 65,664    |          | 1,862   | 3,736         | 32,832    | (29,096)  | -89%          | 65,664    |
| Bulk purchases                                                                            |         | 1,478,735 |          | 90,651  | 672,972       | 739,368   | (66,396)  | -9%           | 1,478,735 |
| Other materials                                                                           |         | 238,250   |          | 10,682  | 50,395        | 119,125   | (68,730)  | -58%          | 238,250   |
| Contracted services                                                                       |         | 180,438   |          | 15,503  | 126,076       | 90,219    | 35,857    | 40%           | 180,438   |
| Transfers and grants                                                                      |         | 140,289   |          | 179     | 984           | 70,145    | (69,160)  | -99%          | 140,289   |
| Other expenditure                                                                         |         | 728,996   |          | 32,270  | 136,684       | 364,498   | (227,814) | -63%          | 728,996   |
| Loss on disposal of PPE                                                                   |         | 120,000   |          | 52,210  | 100,004       | 004,400   | (221,014) | -0070         | 120,000   |
| Total Expenditure                                                                         | -       | 4,176,315 | -        | 257,554 | 1,611,142     | 2,088,157 | (477,015) | -23%          | 4,176,315 |
|                                                                                           |         |           |          |         |               |           |           |               |           |
| Surplus/(Deficit)                                                                         | -       | 173,266   | -        | 277,545 | 734,859       | 86,633    | 648,225   | 0             | 173,266   |
| Transfers recognised - capital                                                            |         | 513,967   |          | -       | -             | 256,984   | (256,984) | (0)           | 513,967   |
| Contributions recognised - capital                                                        |         | 24,767    |          | -       | -             | 12,384    | (12,384)  | (0)           | 24,767    |
| Contributed assets                                                                        |         | -         |          | -       | -             | -         | -         |               |           |
| Surplus/(Deficit) after capital transfers & contributions                                 | -       | 712,001   | -        | 277,545 | 734,859       | 356,000   |           |               | 712,001   |
| Taxation                                                                                  |         |           |          |         |               |           | -         |               |           |
| Surplus/(Deficit) after taxation                                                          | -       | 712,001   | -        | 277,545 | 734,859       | 356,000   |           |               | 712,001   |
| Attributable to minorities                                                                |         | ,         |          | ,       | . ,           | ,         |           |               | ,         |
| Surplus/(Deficit) attributable to municipality                                            | -       | 712,001   | -        | 277,545 | 734,859       | 356,000   |           |               | 712,001   |
| Surplus/(Dencit) attributable to municipality<br>Share of surplus/ (deficit) of associate |         | . 12,001  |          |         | ,             |           |           |               |           |
|                                                                                           |         | 710.001   |          | 077 5/- | 70 1 070      |           |           |               |           |
| Surplus/ (Deficit) for the year                                                           | -       | 712,001   | -        | 277,545 | 734,859       | 356,000   |           |               | 712,001   |

The major revenue variances against the budget are:

- Electricity revenue: R76.065m favourable due to a increase in billing, mainly due to the introduction of the separate summer and winter tariffs, higher winter consumptions, as well as the introduction of higher tariffs charges as from July 2012. Furthermore no provision for revenue forgone expenditure due to indigent beneficiaries has been made;
- Water revenue: (R12.668m) unfavourable due to seasonal fluctuation (winter months) and abnormal rainfall during the summer season in the municipal area. Furthermore no provision for revenue forgone expenditure due to indigent beneficiaries has been made;
- Service charges sanitation R3.739m and refuse R11.948m revenue favourable variance due to increased collection of trade waste removal and outstanding processing of revenue foregone expenditure due to indigent beneficiaries. Revenue budget to be adjusted upwards.
- Interest earned external investments (R3.313m) unfavourable variance is due to lower interest rates than budget.
- Interest earned outstanding debtors : R43.923m favourable variance due to change in the Credit Control Policy by charging interest for late payments on all services, as against rates & taxes for the previous financial year. The budget is thus under stated and will need to be reviewed with the next Adjustment Budget exercise.
- Government Grants and subsidies Operating : R132.409m favourable due to the equitable share and other grants received in advance;
- Other revenue (R82.112m) unfavourable due to under collection on various revenue items, non-cash items and GRAP issues only accounted for at year end when finalising the financial statements. Refer to **ANNEXURE 1** for further detail and

• Transfers recognised – Capital: R256.984m unfavourable due to under spending on capital expenditure projects and non recognition of capital grants during the cause of the year.

The major operating expenditure variances against budget are: