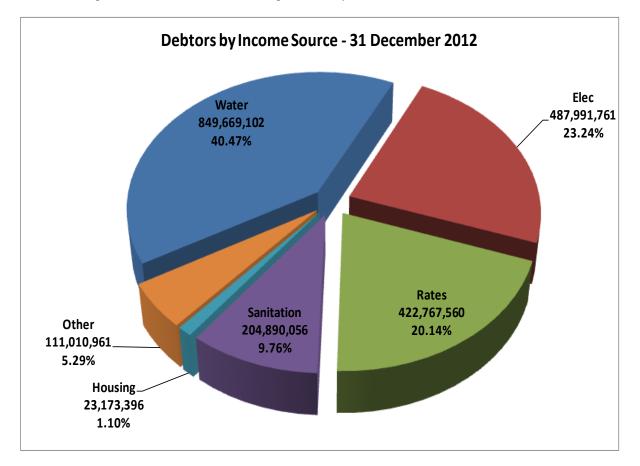

The following chart indicates the oustanding debtors by income source.

Commentary on outstanding debtors account

The increase in the debtor's balance has been influenced by the following factors:

- The increase in electricity debts is largely due to an increase in billing in the last six months (+-60% of the total debt), as a result of the data purification exercise.
- Unprocessed revenue forgone in respect of free basic services due to qualifying indigent beneficiaries.
- Included in the Government debtors balance of R146.081m is an amount of R101.712m (Nov 2012 R87.701m) due to the Entity's electricity account and the balance of R44.369m for other municipal services.
- The impact of Interest earned outstanding debtors (R43.923m) due to change in the Credit Control Policy by charging interest for late payments against all services, as against Rates & taxes for the previous financial year, that has been added to the debtor's book.
- Data purification exercise has identified a number of accounts that were erroneously overstated for the period up to October 2012. The journals have been prepared and are being verified for corrections to be implemented in the quarter ending March 2013 and June 2013. This will reduce the outstanding debtors drastically and thus reflect the actual debts owed to the municipality.
- The debt collector has been appointed to collect the debt outstanding for the period longer than 90 days with effect from December 2012. The performance of the debt collector will be reflected in the report covering the quarter ending 31 March 2013.