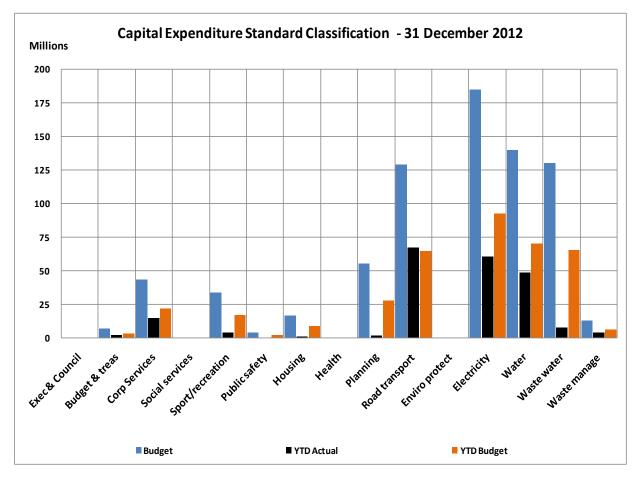

The following chart indicates the capital expenditure financing.

The status of year-to-date capital expenditure, compared to the standard classification for the key infrastructure items as indicated in Annexure B – Table C5 are:

Economic and environmental services Electricity Waste water management Waste management Water Community and public safety Governance and administration (R1.067m less than budget target) (R25.258m less than budget target) (R47.196m less than budget target) (R1.805m less than budget target) (R9.765m less than budget target) (R13.766m less than budget target) (R6.833m less than budget target)