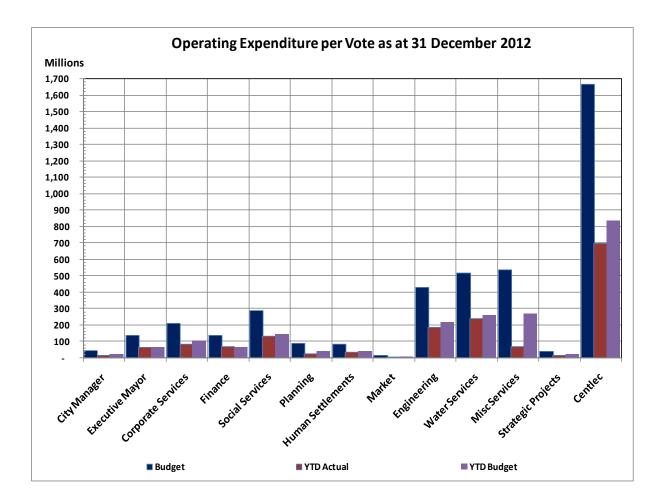

The table below indicates the revenue and expenditure by vote.

| FS000 Mangaung - Table C3 Consolidated Monthly Budget Statement - Financial Performance (revenue and expenditure by municipal vote) - Mol | FS000 Mangaung - Table C3 Conso | lidated Monthly Budget Statemer | nt - Financial Performance (I | revenue and expenditure b | v municipal vote) - | M06 |
|-------------------------------------------------------------------------------------------------------------------------------------------|---------------------------------|---------------------------------|-------------------------------|---------------------------|---------------------|-----|
|-------------------------------------------------------------------------------------------------------------------------------------------|---------------------------------|---------------------------------|-------------------------------|---------------------------|---------------------|-----|

| Vote Description                                             | 2011/12            |                    |                    |                   | Budget Year 2 | 012/13           |                 |                 |                       |
|--------------------------------------------------------------|--------------------|--------------------|--------------------|-------------------|---------------|------------------|-----------------|-----------------|-----------------------|
|                                                              | Audited<br>Outcome | Original<br>Budget | Adjusted<br>Budget | Monthly<br>actual | YearTD actual | YearTD<br>budget | YTD<br>variance | YTD<br>variance | Full Year<br>Forecast |
| R thousands                                                  |                    |                    |                    |                   |               |                  |                 | %               |                       |
| Revenue by Vote                                              |                    |                    |                    |                   |               |                  |                 |                 |                       |
| Vote 1 - City Manager                                        | -                  | 2                  | -                  | -                 | -             | 1                | (1)             | -100.0%         |                       |
| Vote 2 - Executive Mayor                                     | -                  | -                  | -                  | -                 | -             | -                | -               |                 |                       |
| Vote 3 - Corporate Services                                  | -                  | 10,164             | -                  | 123               | 1,267         | 5,082            | (3,815)         | -75.1%          | 10,1                  |
| Vote 4 - Finance                                             | -                  | 961,591            | -                  | 167,901           | 634,190       | 480,795          | 153,394         | 31.9%           | 961,5                 |
| Vote 5 - Social Services                                     | -                  | 32,546             | -                  | 789               | 6,239         | 16,273           | (10,034)        | -61.7%          | 32,5                  |
| Vote 6 - Planning                                            | -                  | 5,373              | -                  | 389               | 2.642         | 2,687            | (45)            | -1.7%           | 5,3                   |
| Vote 7 - Human Settlement and Housing                        | -                  | 31,793             | -                  | 821               | 5,310         | 15,896           | (10,586)        | -66.6%          | 31,7                  |
| Vote 8 - Fresh Produce Market                                | -                  | 20,561             | -                  | 0                 | 7,835         | 10,280           | (2,445)         | -23.8%          | 20,5                  |
| Vote 9 - Engineering Services                                | -                  | 256,040            | -                  | 41,155            | 165,030       | 128,020          | 37,009          | 28.9%           | 256,0                 |
| Vote 10 - Water Services                                     | -                  | 610,174            | -                  | 61,547            | 309,677       | 305,087          | 4,591           | 1.5%            | 610,1                 |
| Vote 11 - Miscellaneous Services                             | -                  | 1,105,739          | -                  | 104,109           | 283,702       | 552,870          | (269,168)       | -48.7%          | 1,105,                |
| Vote 12 - Regional Operations                                | -                  | -                  | -                  | -                 | -             | -                | -               |                 |                       |
| Vote 13 - Strategic Projects and Service Delivery Regulation | -                  | 5                  | -                  | -                 | -             | 2                | (2)             | -100.0%         |                       |
| Vote 14 - Electricity - Centlec (Soc) Ltd                    | -                  | 1,854,328          | -                  | 158,264           | 930,109       | 927,164          | 2,945           | 0.3%            | 1,854,3               |
| Vote 15 - [NAME OF VOTE 15]                                  | -                  | -                  | -                  | -                 | -             | -                | -               |                 |                       |
| otal Revenue by Vote                                         | -                  | 4,888,315          | -                  | 535,099           | 2,346,001     | 2,444,158        | (98,157)        | -4.0%           | 4,888,3               |
| Expenditure by Vote                                          |                    |                    |                    |                   |               |                  |                 |                 |                       |
| Vote 1 - City Manager                                        | -                  | 43,788             | -                  | 4,003             | 14,892        | 21,894           | (7,002)         | -32.0%          | 43,7                  |
| Vote 2 - Executive Mayor                                     | -                  | 134,047            | -                  | 8,922             | 60,346        | 67,024           | (6,677)         | -10.0%          | 134,0                 |
| Vote 3 - Corporate Services                                  | -                  | 206.889            | -                  | 17.966            | 80,935        | 103,445          | (22,509)        | -21.8%          | 206,8                 |
| Vote 4 - Finance                                             | _                  | 133,283            | _                  | 11,182            | 67,309        | 66,642           | 668             | 1.0%            | 133,2                 |
| Vote 5 - Social Services                                     | -                  | 288.852            | -                  | 22.103            | 130,644       | 144,426          | (13,782)        |                 | 288,                  |
| Vote 6 - Planning                                            | _                  | 85,190             | _                  | 4.628             | 23,534        | 42.595           | (19,061)        |                 | 85.                   |
| Vote 7 - Human Settlement and Housing                        | _                  | 80.507             | _                  | 6.861             | 32,543        | 40,254           | (13,001)        | -19.2%          | 80,                   |
| Vote 8 - Fresh Produce Market                                | -                  | 13.861             | _                  | 1.123             | 5.685         | 6,931            | (1,246)         |                 | 13.8                  |
| Vote 9 - Engineering Services                                | -                  | 429,750            | -                  | 35.605            | 181,851       | 214,875          | (33,024)        |                 | 429,                  |
| Vote 10 - Water Services                                     | -                  | 518,065            | -                  | 31,790            | 235,870       | 259,032          | (23,162)        |                 | 518,0                 |
| Vote 11 - Miscellaneous Services                             | -                  | 536,581            | -                  | 12,194            | 68,316        | 268,290          | (199,974)       | -74.5%          | 536,                  |
| Vote 12 - Regional Operations                                | -                  | -                  | -                  | _                 | _             | -                | -               |                 |                       |
| Vote 13 - Strategic Projects and Service Delivery Regulation | -                  | 37,852             | -                  | 3,570             | 11,352        | 18,926           | (7,574)         | -40.0%          | 37,8                  |
| Vote 14 - Electricity - Centlec (Soc) Ltd                    | -                  | 1,667,649          | -                  | 97,607            | 697,854       | 833,824          | (135,971)       | -16.3%          | 1,667,6               |
| Vote 15 - [NAME OF VOTE 15]                                  | -                  | -                  | -                  | -                 | -             | -                | -               |                 |                       |
| otal Expenditure by Vote                                     | -                  | 4,176,315          | -                  | 257,554           | 1,611,132     | 2,088,157        | (477,026)       | -22.8%          | 4,176,3               |
| Surplus/ (Deficit) for the year                              | -                  | 712,001            | -                  | 277,545           | 734,869       | 356,000          | 378,869         | 106.4%          | 712,0                 |

The following charts compare the actual revenue and expenditure per vote against the approved budget: