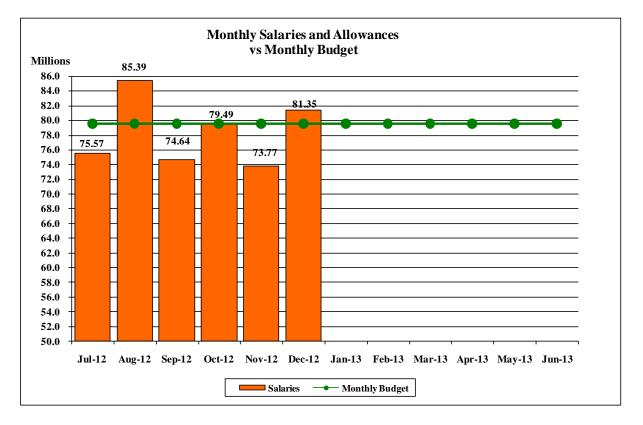

- Employee related costs (R7.078m) favourable due to unfilled vacancies and GRAP issues only accounted for at year end (see **ANNEXURE 2** for full detail). Overtime continues to be a risk factor in the management of pay costs. Included in the actual pay costs to date is the actual overtime paid amount of R44.157m for the mid-term, as against the proportionate budget of R21.997m. Employee related costs are thus projected to over spend by R54.352m at the end of the financial year ;
- Depreciation (R22.564m) favourable due to under non recognition of depreciation provision for the six months period by the entity. The current depreciation budget is understated, due to the recently completed fixed asset register revaluation exercise for the 2011/12 financial year. There will therefore be a need to increase the depreciation provision when the Adjustments Budget is tabled in due course ;
- Finance charges (R29.096m) unfavourable due to external loan and finance lease not yet being fully utilized;
- Bulk purchases (R66.396m) favourable mainly due to;
  - Electricity under spending of R53.594m (Budget R574.71m vs. Actual R521,116m) due timing of expenditure and
  - Water under spending of R12.802m due to rainy season and non payment of raw water purchases.
- Other materials (R68,730m) favourable due to under-spending on the repairs and maintenance on the municipality's own infrastructure and non- accrual of street lighting costs – see ANNEXURE 3;
- Contracted services (R35.857m) unfavourable due to over-spending mainly by R4,653m on Commission Vendors, unbudgeted Management Fees of R26,610 by the entity, audit and consultant fees respectively – see ANNEXURE 3 for more detail and
- Other expenditure (R227.814m) favourable due to under-spending, GRAP and non-cash issues only accounted for at year end. See **ANNEXURE 5** for more detail.