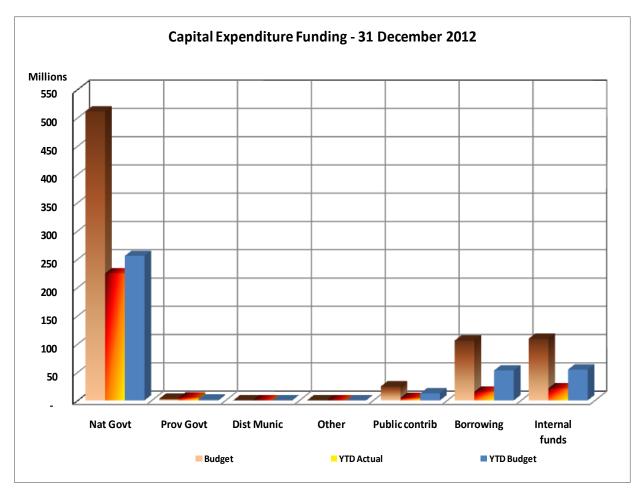

| Description                | Budget<br>2012/13<br>R'000 | YTD Budget<br>Dec 2012<br>R'000 | YTD Actual<br>Dec 2012<br>R'000 | Variance<br>YTD<br>Fav/(Unfav)<br>R'000 |
|----------------------------|----------------------------|---------------------------------|---------------------------------|-----------------------------------------|
| Capital Expenditure        | 753 667                    | 376 834                         | 271 143                         | (105 691)                               |
| Capital Financing          |                            |                                 |                                 |                                         |
| National Government        | 510 967                    | 255 484                         | 224 772                         | (30 712)                                |
| Provincial Government      | 3 000                      | 1 500                           | 5 071                           | (3 571)                                 |
| Other Transfers and Grants | 0                          | 0                               | 894                             | 894                                     |
| Public Contributions       | 24 767                     | 12 384                          | 4 577                           | (7 807)                                 |
| Borrowing                  | 105 885                    | 52 943                          | 14 576                          | (38 367)                                |
| Internally Generated Funds | 109 048                    | 54 524                          | 21 255                          | (33 269)                                |
| Financing Total            | 753 667                    | 376 834                         | 271 143                         | (105 691)                               |

# Summary Statement of Capital Expenditure – Financing (Year to date Budget vs. Actual)

# Summary Statement of Capital Expenditure – Financing (Annual Budget vs. YTD Actual)

| Description                | Annual<br>Budget<br>2012<br>R,000 | Mid Year<br>Actual<br>Dec 2012<br>R'000 | Percentage<br>Spending<br>% |
|----------------------------|-----------------------------------|-----------------------------------------|-----------------------------|
| Capital Expenditure        | 753 667                           | 271 143                                 | 35.98%                      |
| Capital Financing          |                                   |                                         |                             |
| National Government        | 510 967                           | 224 772                                 | 43.99%                      |
| Provincial Government      | 3 000                             | 5 071                                   | 169.03%                     |
| Public Contributions       | 24 767                            | 4 577                                   | 18.48%                      |
| Borrowing                  | 105 885                           | 14 576                                  | 13.77%                      |
| Other                      | 0                                 | 894                                     | 100.00%                     |
| Internally Generated Funds | 109 048                           | 21 255                                  | 19.49%                      |
| Financing Total            | 753 667                           | 271 143                                 | 35.98%                      |

The following chart indicates the capital expenditure financing.

The status of year-to-date capital expenditure, compared to the standard classification for the key infrastructure items as indicated in Annexure B – Table C5 are: