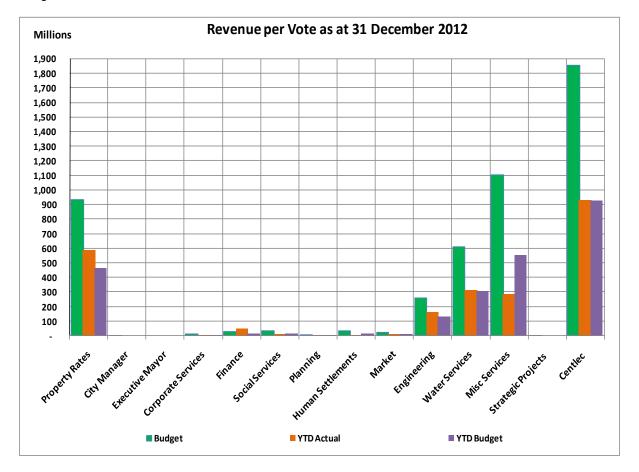

The table below indicates the revenue and expenditure by vote.

| FS000 Mangaung - Table C3 Consolidated Monthly Budget Statement - Financial Performance (revenue and expenditure by municipal vote) - Mol | FS000 Mangaung - Table C3 Conso | lidated Monthly Budget Statemer | nt - Financial Performance (I | revenue and expenditure b | v municipal vote) - | M06 |
|-------------------------------------------------------------------------------------------------------------------------------------------|---------------------------------|---------------------------------|-------------------------------|---------------------------|---------------------|-----|
|-------------------------------------------------------------------------------------------------------------------------------------------|---------------------------------|---------------------------------|-------------------------------|---------------------------|---------------------|-----|

| Vote Description                                             | 2011/12            |                    |                    |                   | Budget Year 2 | 012/13           |                 |                 |                       |
|--------------------------------------------------------------|--------------------|--------------------|--------------------|-------------------|---------------|------------------|-----------------|-----------------|-----------------------|
|                                                              | Audited<br>Outcome | Original<br>Budget | Adjusted<br>Budget | Monthly<br>actual | YearTD actual | YearTD<br>budget | YTD<br>variance | YTD<br>variance | Full Year<br>Forecast |
| R thousands                                                  |                    |                    |                    |                   |               |                  |                 | %               |                       |
| Revenue by Vote                                              |                    |                    |                    |                   |               |                  |                 |                 |                       |
| Vote 1 - City Manager                                        | -                  | 2                  | -                  | -                 | -             | 1                | (1)             | -100.0%         |                       |
| Vote 2 - Executive Mayor                                     | -                  | -                  | -                  | -                 | -             | -                | -               |                 |                       |
| Vote 3 - Corporate Services                                  | -                  | 10,164             | -                  | 123               | 1,267         | 5,082            | (3,815)         | -75.1%          | 10,1                  |
| Vote 4 - Finance                                             | -                  | 961,591            | -                  | 167,901           | 634,190       | 480,795          | 153,394         | 31.9%           | 961,5                 |
| Vote 5 - Social Services                                     | -                  | 32,546             | -                  | 789               | 6,239         | 16,273           | (10,034)        | -61.7%          | 32,5                  |
| Vote 6 - Planning                                            | -                  | 5,373              | -                  | 389               | 2.642         | 2,687            | (45)            | -1.7%           | 5,3                   |
| Vote 7 - Human Settlement and Housing                        | -                  | 31,793             | -                  | 821               | 5,310         | 15,896           | (10,586)        | -66.6%          | 31,7                  |
| Vote 8 - Fresh Produce Market                                | -                  | 20,561             | -                  | 0                 | 7,835         | 10,280           | (2,445)         | -23.8%          | 20,5                  |
| Vote 9 - Engineering Services                                | -                  | 256,040            | -                  | 41,155            | 165,030       | 128,020          | 37,009          | 28.9%           | 256,0                 |
| Vote 10 - Water Services                                     | -                  | 610,174            | -                  | 61,547            | 309,677       | 305,087          | 4,591           | 1.5%            | 610,1                 |
| Vote 11 - Miscellaneous Services                             | -                  | 1,105,739          | -                  | 104,109           | 283,702       | 552,870          | (269,168)       | -48.7%          | 1,105,                |
| Vote 12 - Regional Operations                                | -                  | -                  | -                  | -                 | -             | -                | -               |                 |                       |
| Vote 13 - Strategic Projects and Service Delivery Regulation | -                  | 5                  | -                  | -                 | -             | 2                | (2)             | -100.0%         |                       |
| Vote 14 - Electricity - Centlec (Soc) Ltd                    | -                  | 1,854,328          | -                  | 158,264           | 930,109       | 927,164          | 2,945           | 0.3%            | 1,854,3               |
| Vote 15 - [NAME OF VOTE 15]                                  | -                  | -                  | -                  | -                 | -             | -                | -               |                 |                       |
| otal Revenue by Vote                                         | -                  | 4,888,315          | -                  | 535,099           | 2,346,001     | 2,444,158        | (98,157)        | -4.0%           | 4,888,3               |
| Expenditure by Vote                                          |                    |                    |                    |                   |               |                  |                 |                 |                       |
| Vote 1 - City Manager                                        | -                  | 43,788             | -                  | 4,003             | 14,892        | 21,894           | (7,002)         | -32.0%          | 43,7                  |
| Vote 2 - Executive Mayor                                     | -                  | 134,047            | -                  | 8,922             | 60,346        | 67,024           | (6,677)         | -10.0%          | 134,0                 |
| Vote 3 - Corporate Services                                  | -                  | 206.889            | -                  | 17.966            | 80,935        | 103,445          | (22,509)        | -21.8%          | 206,8                 |
| Vote 4 - Finance                                             | _                  | 133,283            | _                  | 11,182            | 67,309        | 66,642           | 668             | 1.0%            | 133,2                 |
| Vote 5 - Social Services                                     | -                  | 288.852            | -                  | 22.103            | 130,644       | 144,426          | (13,782)        |                 | 288,                  |
| Vote 6 - Planning                                            | _                  | 85,190             | _                  | 4.628             | 23,534        | 42.595           | (19,061)        |                 | 85.                   |
| Vote 7 - Human Settlement and Housing                        | _                  | 80.507             | _                  | 6.861             | 32,543        | 40,254           | (13,001)        | -19.2%          | 80,                   |
| Vote 8 - Fresh Produce Market                                | -                  | 13.861             | _                  | 1.123             | 5.685         | 6,931            | (1,246)         |                 | 13.8                  |
| Vote 9 - Engineering Services                                | -                  | 429,750            | -                  | 35.605            | 181,851       | 214,875          | (33,024)        |                 | 429,                  |
| Vote 10 - Water Services                                     | -                  | 518,065            | -                  | 31,790            | 235,870       | 259,032          | (23,162)        |                 | 518,0                 |
| Vote 11 - Miscellaneous Services                             | -                  | 536,581            | -                  | 12,194            | 68,316        | 268,290          | (199,974)       | -74.5%          | 536,                  |
| Vote 12 - Regional Operations                                | -                  | -                  | -                  | _                 | _             | -                | -               |                 |                       |
| Vote 13 - Strategic Projects and Service Delivery Regulation | -                  | 37,852             | -                  | 3,570             | 11,352        | 18,926           | (7,574)         | -40.0%          | 37,8                  |
| Vote 14 - Electricity - Centlec (Soc) Ltd                    | -                  | 1,667,649          | -                  | 97,607            | 697,854       | 833,824          | (135,971)       | -16.3%          | 1,667,6               |
| Vote 15 - [NAME OF VOTE 15]                                  | -                  | -                  | -                  | -                 | -             | -                | -               |                 |                       |
| otal Expenditure by Vote                                     | -                  | 4,176,315          | -                  | 257,554           | 1,611,132     | 2,088,157        | (477,026)       | -22.8%          | 4,176,3               |
| Surplus/ (Deficit) for the year                              | -                  | 712,001            | -                  | 277,545           | 734,869       | 356,000          | 378,869         | 106.4%          | 712,0                 |

The following charts compare the actual revenue and expenditure per vote against the approved budget: