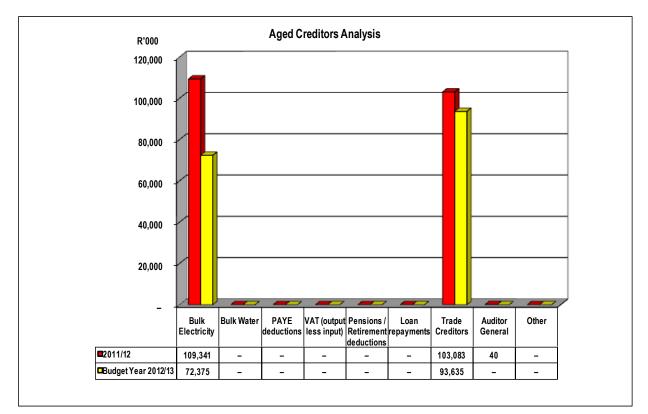

# Outstanding Creditors report (Annexure B – Table SC4)

The Creditors report has been prepared on the basis of the format required to be lodged electronically with National Treasury. This format provides an extended aged analysis, as well as an aged analysis by creditor type. Total creditors amounted to R166.010 million compared to an amount of R155.742 million in November 2012. The net increase is trade creditors is thus R10.268 million.

The following chart compares this month's results with the previous financial year.