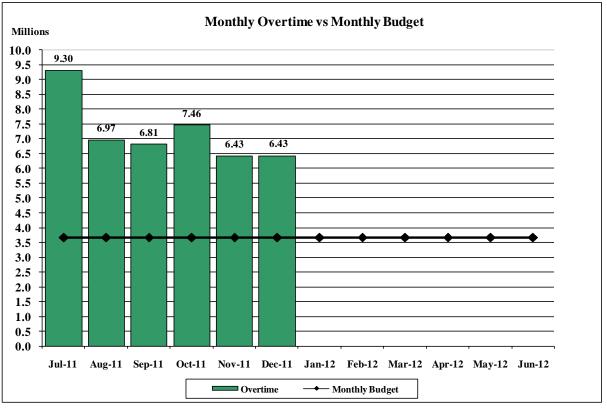

- Employee related costs (R7.078m) favourable due to unfilled vacancies and GRAP issues only accounted for at year end (see **ANNEXURE 2** for full detail). Overtime continues to be a risk factor in the management of pay costs. Included in the actual pay costs to date is the actual overtime paid amount of R44.157m for the mid-term, as against the proportionate budget of R21.997m. Employee related costs are thus projected to over spend by R54.352m at the end of the financial year ;
- Depreciation (R22.564m) favourable due to under non recognition of depreciation provision for the six months period by the entity. The current depreciation budget is understated, due to the recently completed fixed asset register revaluation exercise for the 2011/12 financial year. There will therefore be a need to increase the depreciation provision when the Adjustments Budget is tabled in due course ;
- Finance charges (R29.096m) unfavourable due to external loan and finance lease not yet being fully utilized;
- Bulk purchases (R66.396m) favourable mainly due to;
  - Electricity under spending of R53.594m (Budget R574.71m vs. Actual R521,116m) due timing of expenditure and
  - Water under spending of R12.802m due to rainy season and non payment of raw water purchases.
- Other materials (R68,730m) favourable due to under-spending on the repairs and maintenance on the municipality's own infrastructure and non- accrual of street lighting costs – see ANNEXURE 3;
- Contracted services (R35.857m) unfavourable due to over-spending mainly by R4,653m on Commission Vendors, unbudgeted Management Fees of R26,610 by the entity, audit and consultant fees respectively – see ANNEXURE 3 for more detail and
- Other expenditure (R227.814m) favourable due to under-spending, GRAP and non-cash issues only accounted for at year end. See **ANNEXURE 5** for more detail.