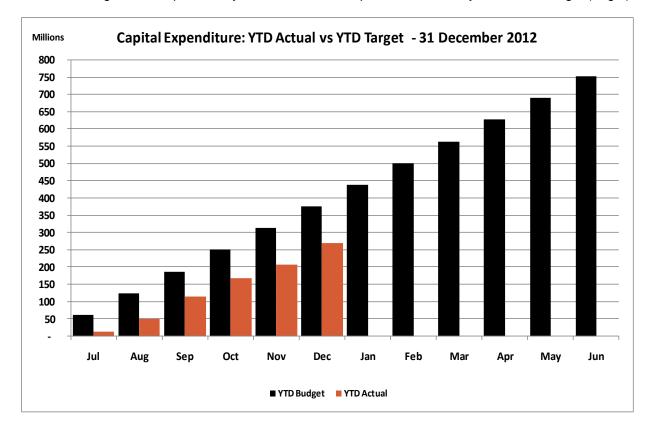

# Capital expenditure report (Annexure B – Table C5)

The Capital expenditure report shown in Annexure B has been prepared on the basis of the format required to be lodged electronically with National Treasury, and is categorised into major output 'type'. The actual spending to date is 71.95% (R271.143m) on the year to date target of R376.834m. On an annual basis we have for the midyear, thus only spent 35.98% of the allocated budget, as against a benchmark target of 50%. The actual spending is inclusive of the roll-over projects spent to date and which is not yet appropriated through the adjustment budget. The summary report indicates the following:

The following chart compares the year to date actual expenditure with the year to date budget.

The following chart compares the year to date actual expenditure with the year to date budget (target).

The table below outlines the performance per vote status of the year-to-date capital expenditure: