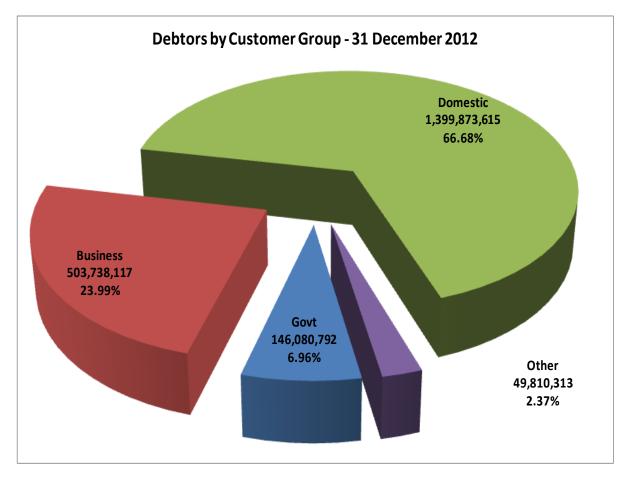

The following chart indicates the oustanding debtors by income source.

Commentary on outstanding debtors account

The increase in the debtor's balance has been influenced by the following factors:

- The increase in electricity debts is largely due to an increase in billing in the last six months (+-60% of the total debt), as a result of the data purification exercise.
- Unprocessed revenue forgone in respect of free basic services due to qualifying indigent beneficiaries.
- Included in the Government debtors balance of R146.081m is an amount of R101.712m (Nov 2012 R87.701m) due to the Entity's electricity account and the balance of R44.369m for other municipal services.
- The impact of Interest earned outstanding debtors (R43.923m) due to change in the Credit Control Policy by charging interest for late payments against all services, as against Rates & taxes for the previous financial year, that has been added to the debtor's book.
- Data purification exercise has identified a number of accounts that were erroneously overstated for the period up to October 2012. The journals have been prepared and are being verified for corrections to be implemented in the quarter ending March 2013 and June 2013. This will reduce the outstanding debtors drastically and thus reflect the actual debts owed to the municipality.
- The debt collector has been appointed to collect the debt outstanding for the period longer than 90 days with effect from December 2012. The performance of the debt collector will be reflected in the report covering the quarter ending 31 March 2013.