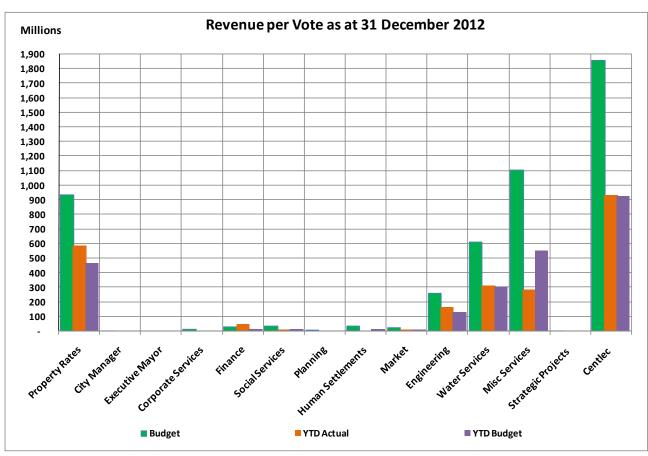

• Other expenditure (R227.814m) favourable due to under-spending, GRAP and non-cash issues only accounted for at year end.

The following charts compare the actual revenue against the approved budget;

The table below indicates the revenue and expenditure by vote, excluding capital transfers and contributions.