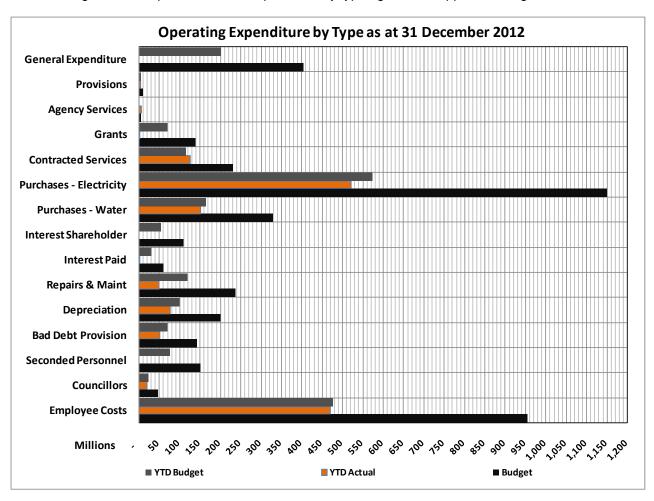

The following charts compare the actual expenditure per vote against the approved budget;

The following charts compare the actual expenditure by type against the approved budget;

Capital expenditure report (Annexure B – Table C5)

The major operating expenditure variances against budget are:

- Employee related costs (R7.078m) favourable due to vacancies not filled;
- Depreciation (R22.564m) favourable due to under spending on capital projects and non recognition of depreciation by the entity;
- Finance charges (R29.096m) favourable due to external loan not yet being fully utilized;
- Bulk purchases (R66.396m) unfavourable due to seasonal fluctuation;
- Other materials (R68.730m) favourable due to under-spending;
- Contracted services (R35.857m) unfavourable due to over-spending for the period, mainly due to consultant fees and commission of vendors (Centlec) and consultant fees (Mangaung); and