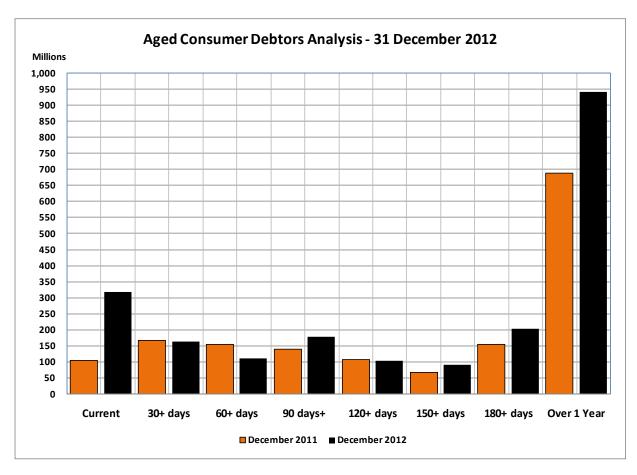

## Outstanding Debtors report (Annexure B - Table SC3)

The debtors report has been prepared on the basis of the format required to be lodged electronically with National Treasury. This format provides an extended aged analysis, as well as an aged analysis by debtor type. The summary report indicates that the debtors >90 days balance as at 31 December 2012 amounts to R1 511.653 million (November 2012 – R1 566.444m), against a total amount of R2 099.503 million (November 2012 – R2 047.185m) which has increased by R52.318 million.

The following chart illustrates that the major debt is reflected in the over 1 year category. An amount of R939.707 million (R688.316 million – December 2011) is outstanding in this category, with R668.960 million attributable to households, an increase of R166.615 million from the balance of R502.345 million in December 2011.