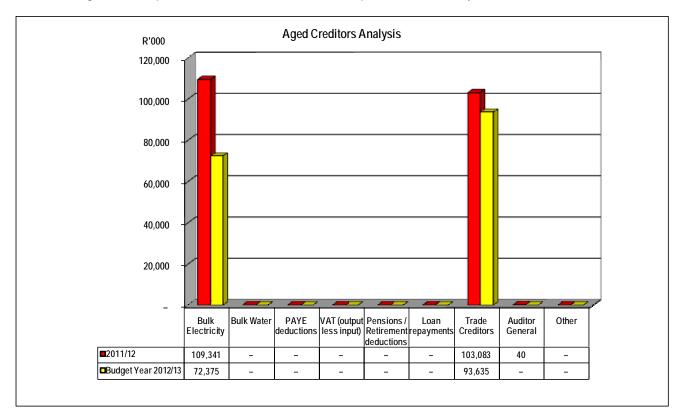

The following chart indicates the oustanding debtors per customer group.

The following chart indicates the oustanding debtors by income source.

Outstanding Creditors report (Annexure B - Table SC4)

The Creditors report has been prepared on the basis of the format required to be lodged electronically with National Treasury. This format provides an extended aged analysis, as well as an aged analysis by creditor type. Total creditors amounted to R166.010 million compared to an amount of R155.742 million in November 2012. The net increase is trade creditors that increase with R19.119 million.

#### Supporting Tables

Table SC1 Material variance explanations

Table SC2 Monthly Budget Statement - Performance indicators

Table SC3 Monthly Budget Statement - Aged debtors

Table SC4 Monthly Budget Statement - aged creditors