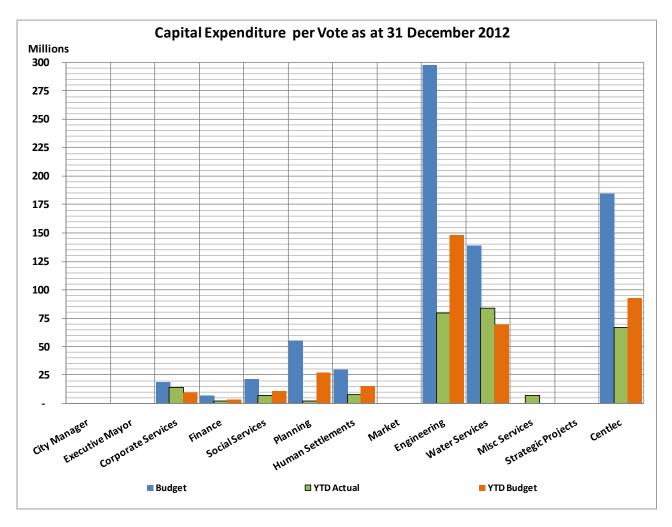

The following charts compare the actual expenditure per vote against the approved budget;

The following charts compare the actual expenditure by type against the approved budget;

Capital expenditure report (Annexure B – Table C5)

The table below outlines the performance per vote status of the year-to-date capital expenditure:

The following chart compares the year to date actual expenditure with the year to date budget (target) per vote (Directorate):

The under expenditure on all services is due to the slow implementation and spending of projects.