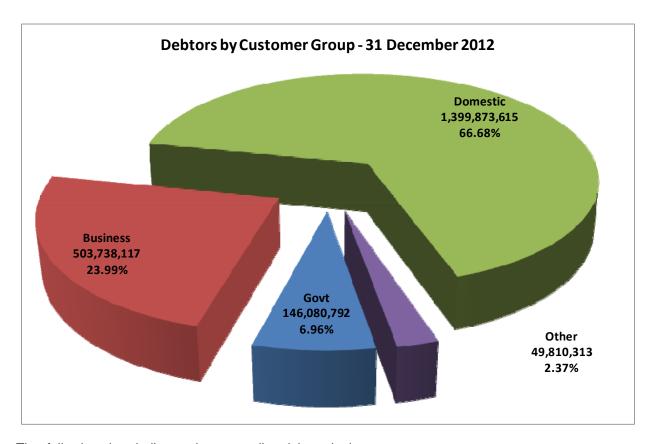

The following chart indicates the oustanding debtors per customer group.

The following chart indicates the oustanding debtors by income source.

Outstanding Creditors report (Annexure B - Table SC4)

The Creditors report has been prepared on the basis of the format required to be lodged electronically with National Treasury. This format provides an extended aged analysis, as well as an aged analysis by creditor type. Total creditors amounted to R166.010 million compared to an amount of R155.742 million in November 2012. The net increase is trade creditors that increase with R19.119 million.