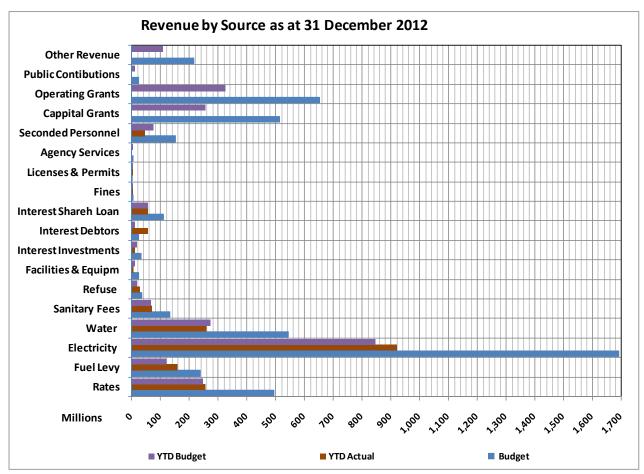

The major revenue variances against the budget are:

- Electricity revenue (R76.065m) favourable due to an increase in billing, more electricity billed for the period;
- Water revenue (R12.668m) unfavourable due to a decrease in billing, less water billed for the period;
- Government Grants and subsidies Operating (R132.409m) favourable due to the equitable share received in advance;
- Other revenue (R82.112m) unfavourable due to under collection on various revenue items, non-cash items and GRAP issues only accounted for at year end and
- Transfers recognised Capital: R256.984m unfavourable due to under spending on capital expenditure and non recognition of capital grants for the period.

• Other expenditure (R227.814m) favourable due to under-spending, GRAP and non-cash issues only accounted for at year end.

The following charts compare the actual revenue against the approved budget;

The table below indicates the revenue and expenditure by vote, excluding capital transfers and contributions.