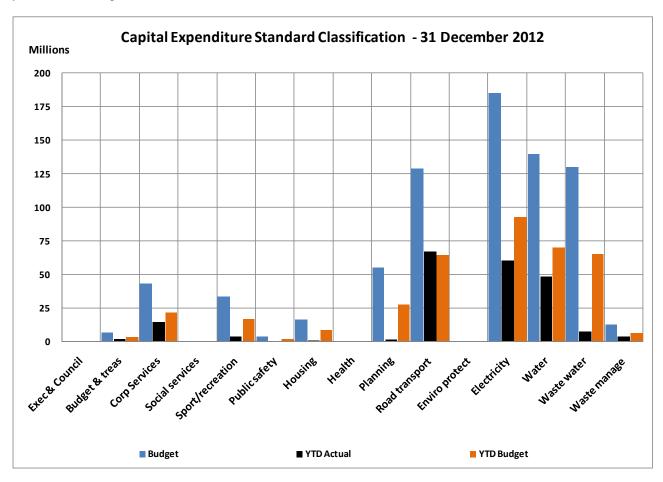

The following chart indicates the capital expenditure financing.

The status of year-to-date capital expenditure, compared to the standard classification for the key infrastructure items as indicated in Annexure B – Table C5 are:

Economic and environmental services
Electricity
Waste water management
Waste management
Water
Community and public safety
Governance and administration

(R1.067m less than budget target) (R25.258m less than budget target) (R47.196m less than budget target) (R1.805m less than budget target) (R9.765m less than budget target) (R13.766m less than budget target) (R6.833m less than budget target)

The following chart compares the year to date actual expenditure per standard classification with the year to date budget.

The following chart compares the year to date actual expenditure with the year to date budget (target).