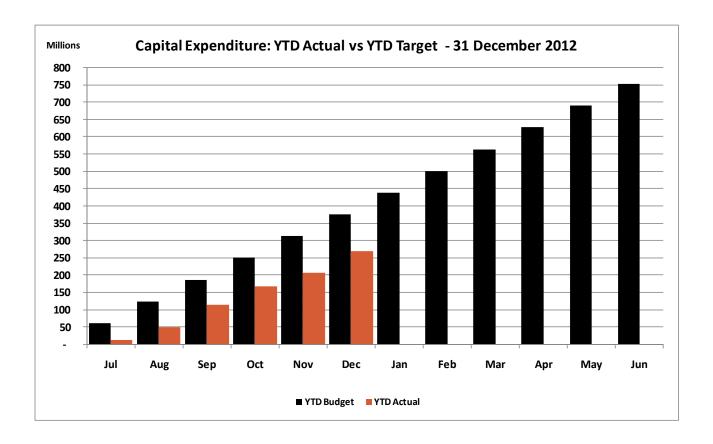

The Capital expenditure report shown in Annexure B has been prepared on the basis of the format required to be lodged electronically with National Treasury, and is categorised into major output 'type'. The actual spending to date is 71.95% (R271.143 million) on the year to date target of R376.834 million. On an annual basis we have for this reporting period, thus only spent 35.98% of the allocated budget, as against a benchmark target of 50%. The actual spending is inclusive of the roll-over projects spent to date and is not yet approved through the adjustments budget. The summary report indicates the following:

Actual year to date capital expenditure until 31 December 2012 represents only 35.98% when compared to the projection of 50%, a variance of 14.02% for the period.

The Council's cash flow situation is a cause for concern if one looks at the outstanding creditors, the outstanding debtors, the under spending on operating as well as capital expenditure and the unfunded conditional grants.