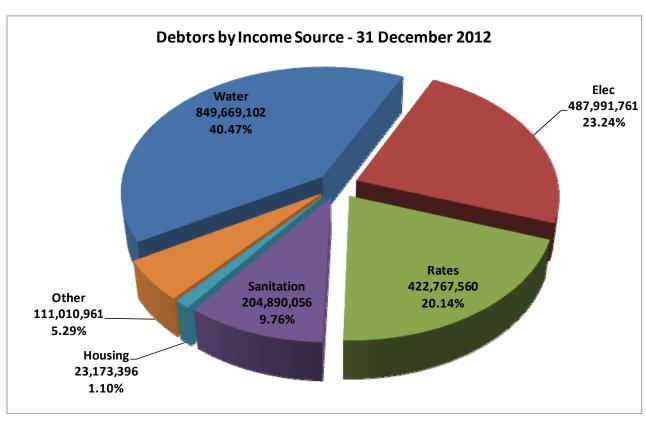

The following chart indicates the oustanding debtors per customer group.

The following chart indicates the oustanding debtors by income source.

Outstanding Creditors report (Annexure B - Table SC4)

The Creditors report has been prepared on the basis of the format required to be lodged electronically with National Treasury. This format provides an extended aged analysis, as well as an aged analysis by creditor type. Total creditors amounted to R166.010 million compared to an amount of R155.742 million in November 2012. The net increase is trade creditors that increase with R19.119 million.