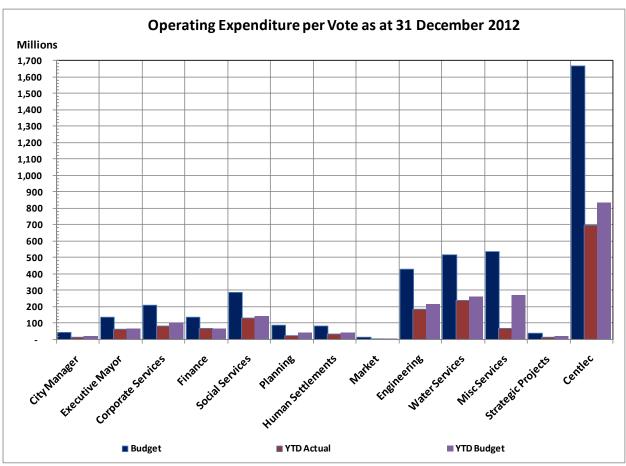

The following charts compare the actual expenditure per vote against the approved budget;

The following charts compare the actual expenditure by type against the approved budget;

Capital expenditure report (Annexure B – Table C5)