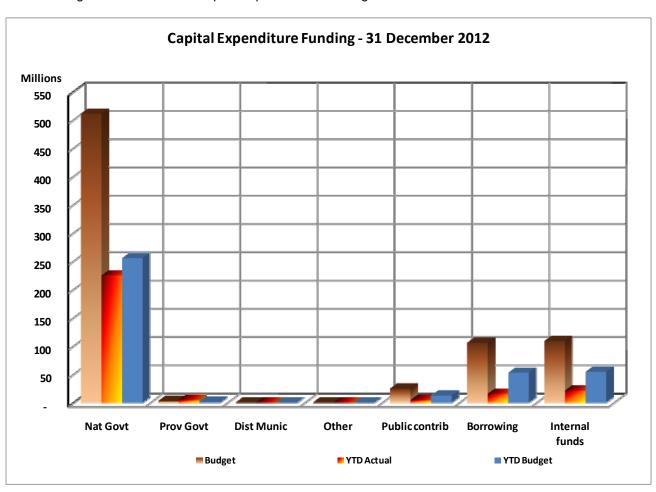

## **Summary Statement of Capital Expenditure - Financing**

| Description                | Budget<br>2012/13<br>R'000 | YTD Budget<br>Dec 2012<br>R'000 | YTD Actual<br>Dec 2012<br>R'000 | Variance<br>YTD<br>Fav/(Unfav)<br>R'000 |
|----------------------------|----------------------------|---------------------------------|---------------------------------|-----------------------------------------|
| Capital Expenditure        | 753 667                    | 376 834                         | 271 143                         | (105 691)                               |
| Capital Financing          |                            |                                 |                                 |                                         |
| National Government        | 510 967                    | 255 484                         | 224 772                         | (30 712)                                |
| Provincial Government      | 3 000                      | 1 500                           | 5 071                           | (3 571)                                 |
| Other transfers and Grants | 0                          | 0                               | 894                             | 894                                     |
| Public Contributions       | 24 767                     | 12 384                          | 4 577                           | (7 807)                                 |
| Borrowing                  | 105 885                    | 52 943                          | 14 576                          | (38 367)                                |
| Internally Generated Funds | 109 048                    | 54 524                          | 21 255                          | (33 269)                                |
| Financing Total            | 753 667                    | 376 834                         | 271 143                         | (105 691)                               |

The following chart indicates the capital expenditure financing.

The status of year-to-date capital expenditure, compared to the standard classification for the key infrastructure items as indicated in Annexure B – Table C5 are: