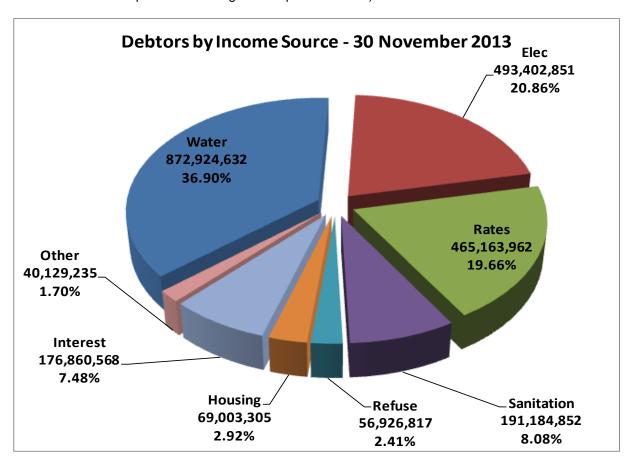

The chart indicates the oustanding debtors per customer group (excluding electricity owned to Centlec and other departmental charges as explained above) .

The following chart indicates the oustanding debtors by income source (excluding electricity owned to Centlec and other departmental charges as explained above).