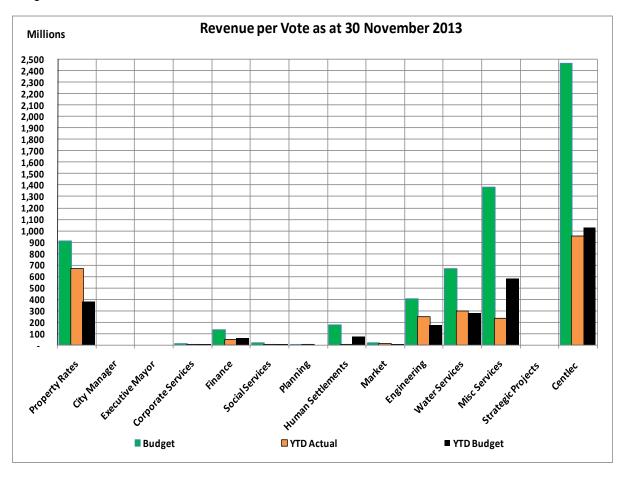

The following charts compare the actual revenue and expenditure against the approved budget;

The table below shows the revenue and expenditure per vote:

MAN Mangaung - Table C3 Consolidated Monthly Budget Statement - Financial Performance (revenue and expenditure by municipal vote) - M05

| Vote Description                                             | 2012/13 |           |          |         |               |           |           |               |           |  |
|--------------------------------------------------------------|---------|-----------|----------|---------|---------------|-----------|-----------|---------------|-----------|--|
|                                                              | Audited | Original  | Adjusted | Monthly | YearTD actual | YearTD    | YTD       | YTD           | Full Year |  |
| R thousands                                                  | Outcome | Budget    | Budget   | actual  |               | budget    | variance  | variance<br>% | Forecast  |  |
| Revenue by Vote                                              |         |           |          |         |               |           |           | /0            |           |  |
| Vote 1 - City Manager                                        | _       | _         | _        | 0       | 0             | _         | 0         | #DIV/0!       | _         |  |
| Vote 2 - Executive Mayor                                     | _       | _         | _        | _       | _             | _         | _         | ,,,,,,,,      | _         |  |
| Vote 3 - Corporate Services                                  | _       | 11,512    | _        | 151     | 1,951         | 4,797     | (2,846)   | -59.3%        | 11,512    |  |
| Vote 4 - Finance                                             | _       | 1.042.442 | _        | 193,632 | 714,505       | 434,386   | 280.119   | 64.5%         | 1,042,442 |  |
| Vote 5 - Social Services                                     | _       | 15,575    | _        | 1,608   | 6,169         | 6,490     | (321)     | -4.9%         | 15,575    |  |
| Vote 6 - Planning                                            | _       | 5.910     | _        | 632     | 3,477         | 2.463     | 1.014     | 41.2%         | 5,910     |  |
| Vote 7 - Human Settlement and Housing                        | _       | 175,611   | _        | 1,144   | 3,957         | 73,177    | (69,220)  | -94.6%        | 175,611   |  |
| Vote 8 - Fresh Produce Market                                | _       | 19.143    | _        | 1.842   | 8,692         | 7,977     | 715       | 9.0%          | 19,143    |  |
| Vote 9 - Engineering Services                                | _       | 405.548   | _        | 76.517  | 250,001       | 168,992   | 81.009    | 47.9%         | 405,548   |  |
| Vote 10 - Water Services                                     | _       | 668,129   | _        | 86.262  | 298,282       | 278,409   | 19.873    | 7.1%          | 668,129   |  |
| Vote 11 - Miscellaneous Services                             | _       | 1,383,899 | _        | 35,186  | 235,094       | 576,671   | (341,577) | -59.2%        | 1,383,899 |  |
| Vote 12 - Regional Operations                                | _       | _         | _        | _       | _             | _         |           |               | _         |  |
| Vote 13 - Strategic Projects and Service Delivery Regulation | _       | _         | _        | _       | _             | _         | _         |               | _         |  |
| Vote 14 - Electricity - Centlec (Soc) Ltd                    | -       | 2,465,995 | _        | 165,213 | 953,524       | 1,027,580 | (74,056)  | -7.2%         | 2,465,995 |  |
|                                                              | -       | -         | _        | -       | -             | _         | _         |               | -         |  |
| Total Revenue by Vote                                        | -       | 6,193,763 | -        | 562,188 | 2,475,653     | 2,580,941 | (105,288) | -4.1%         | 6,193,763 |  |
| Expenditure by Vote                                          |         |           |          |         |               |           |           |               |           |  |
| Vote 1 - City Manager                                        | _       | 47,514    | _        | 2,493   | 13,529        | 19,799    | (6,270)   | -31.7%        | 47,514    |  |
| Vote 2 - Executive Mayor                                     | _       | 157,524   | _        | 11.360  | 64,105        | 65,640    | (1,535)   | -2.3%         | 157,524   |  |
| Vote 3 - Corporate Services                                  | _       | 273,911   | _        | 16,632  | 83,587        | 114,139   | (30,551)  | -26.8%        | 273,911   |  |
| Vote 4 - Finance                                             | _       | 187.575   | _        | 12.051  | 48,624        | 78.163    | (29,539)  | -37.8%        | 187,575   |  |
| Vote 5 - Social Services                                     |         | 340.418   | _        | 24,220  | 118.701       | 141,852   | (23,151)  | -16.3%        | 340,418   |  |
| Vote 6 - Planning                                            | _       | 100.934   | _        | 11.211  | 38,424        | 42,059    | (3,635)   | -8.6%         | 100,934   |  |
| Vote 7 - Human Settlement and Housing                        | _       | 94,279    | _        | 4.740   | 30,424        | 39,286    | (8,671)   | -22.1%        | 94,279    |  |
| Vote 8 - Fresh Produce Market                                | _       | 18.428    | _        | 830     | 6,873         | 7,679     | (806)     | -10.5%        | 18,428    |  |
| Vote 9 - Engineering Services                                | _       | 668,370   | _        | 38,167  | 238,717       | 278,510   | (39,793)  | -14.3%        | 668,370   |  |
| Vote 10 - Water Services                                     | _       | 623,746   | _        | 48.854  | 243,374       | 259,915   | (16,541)  | -6.4%         | 623,746   |  |
| Vote 11 - Miscellaneous Services                             | _       | 520,734   | _        | 36,767  | 107,224       | 216,990   | (109,766) | -50.6%        | 520,734   |  |
| Vote 12 - Regional Operations                                | _       | -         | _        | _       | _             |           | _         |               | -         |  |
| Vote 13 - Strategic Projects and Service Delivery Regulation | _       | 54,562    | _        | 3,386   | 9,407         | 22,736    | (13,330)  | -58.6%        | 54,562    |  |
| Vote 14 - Electricity - Centlec (Soc) Ltd                    | -       | 2,280,477 | _        | 153,435 | 964,615       | 950,275   | 14,340    | 1.5%          | 2,280,477 |  |
|                                                              | -       | _         | _        | _       | -             | _         | _         |               | _         |  |
| Total Expenditure by Vote                                    | ı       | 5,368,473 | -        | 364,145 | 1,967,795     | 2,237,043 | (269,247) | -12.0%        | 5,368,473 |  |
| Surplus/ (Deficit) for the year                              | -       | 825,290   | -        | 198,043 | 507,858       | 343,898   | 163,959   | 47.7%         | 825,290   |  |