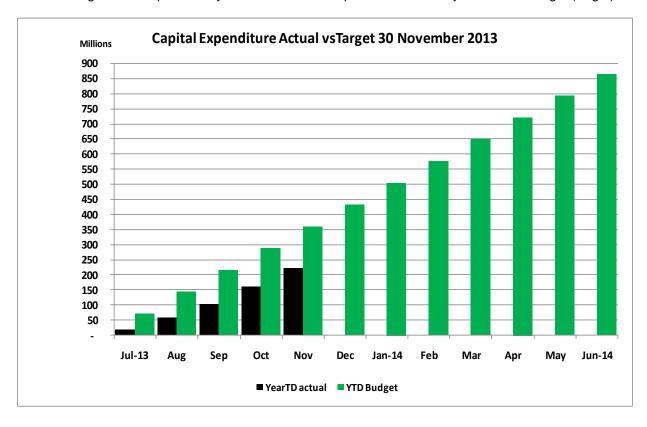

#### Capital expenditure report (Annexure B – Table C5)

The Capital expenditure report shown in Annexure B has been prepared on the basis of the format required to be lodged electronically with National Treasury, and is categorised into major output 'type'. The actual spending to date is **61.72%** (R222.729 million) on the year to date target of R360.857 million). For the period we have only spent **25.72%** of the allocated budget, as against a target of 41.67%. The summary report indicates the following:

The following chart compares the year to date actual expenditure with the year to date budget (target).

The table below outlines the performance per vote status of the year-to-date capital expenditure:

The actual year to date capital expenditure until 30 November 2013 represents only **25.72%** when compared to the benchmark projection of 41.67%, a variance of **15.95%** for the year. There is thus a need to aggressively accelerate spending to get to an acceptable spending level of at least 90% performance level at the end of June 2014.