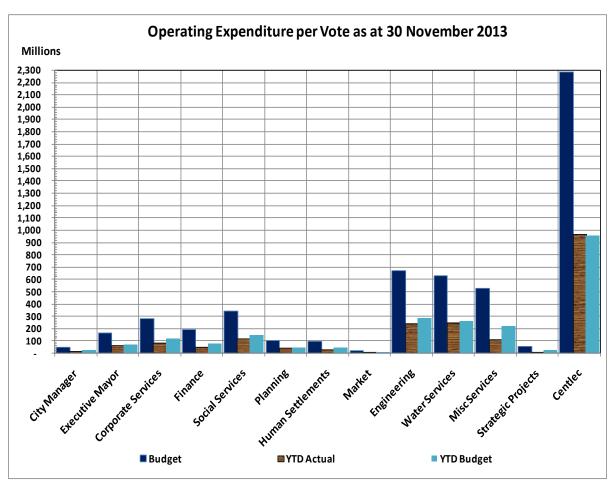

The following charts compare the actual revenue and expenditure per vote against the approved budget;

| Vote Description                                             | 2012/13 |           |          |         |               |           |           |               |           |  |
|--------------------------------------------------------------|---------|-----------|----------|---------|---------------|-----------|-----------|---------------|-----------|--|
|                                                              | Audited | Original  | Adjusted | Monthly | YearTD actual | YearTD    | YTD       | YTD           | Full Year |  |
| R thousands                                                  | Outcome | Budget    | Budget   | actual  |               | budget    | variance  | variance<br>% | Forecast  |  |
| Revenue by Vote                                              |         |           |          |         |               |           |           | /0            |           |  |
| Vote 1 - City Manager                                        | _       | _         | _        | 0       | 0             | _         | 0         | #DIV/0!       | _         |  |
| Vote 2 - Executive Mayor                                     | _       | _         | _        | _       | _             | _         | _         | ,,,,,,,,      | _         |  |
| Vote 3 - Corporate Services                                  | _       | 11,512    | _        | 151     | 1,951         | 4,797     | (2,846)   | -59.3%        | 11,512    |  |
| Vote 4 - Finance                                             | _       | 1.042.442 | _        | 193,632 | 714,505       | 434,386   | 280.119   | 64.5%         | 1,042,442 |  |
| Vote 5 - Social Services                                     | _       | 15,575    | _        | 1,608   | 6,169         | 6,490     | (321)     | -4.9%         | 15,575    |  |
| Vote 6 - Planning                                            | _       | 5.910     | _        | 632     | 3,477         | 2.463     | 1.014     | 41.2%         | 5,910     |  |
| Vote 7 - Human Settlement and Housing                        | _       | 175,611   | _        | 1,144   | 3,957         | 73,177    | (69,220)  | -94.6%        | 175,611   |  |
| Vote 8 - Fresh Produce Market                                | _       | 19.143    | _        | 1.842   | 8,692         | 7,977     | 715       | 9.0%          | 19,143    |  |
| Vote 9 - Engineering Services                                | _       | 405.548   | _        | 76.517  | 250,001       | 168,992   | 81.009    | 47.9%         | 405,548   |  |
| Vote 10 - Water Services                                     | _       | 668,129   | _        | 86.262  | 298,282       | 278,409   | 19.873    | 7.1%          | 668,129   |  |
| Vote 11 - Miscellaneous Services                             | _       | 1,383,899 | _        | 35,186  | 235,094       | 576,671   | (341,577) | -59.2%        | 1,383,899 |  |
| Vote 12 - Regional Operations                                | _       | _         | _        | _       | _             | _         |           |               | _         |  |
| Vote 13 - Strategic Projects and Service Delivery Regulation | _       | _         | _        | _       | _             | _         | _         |               | _         |  |
| Vote 14 - Electricity - Centlec (Soc) Ltd                    | -       | 2,465,995 | _        | 165,213 | 953,524       | 1,027,580 | (74,056)  | -7.2%         | 2,465,995 |  |
|                                                              | -       | -         | _        | -       | -             | _         | _         |               | -         |  |
| Total Revenue by Vote                                        | -       | 6,193,763 | -        | 562,188 | 2,475,653     | 2,580,941 | (105,288) | -4.1%         | 6,193,763 |  |
| Expenditure by Vote                                          |         |           |          |         |               |           |           |               |           |  |
| Vote 1 - City Manager                                        | _       | 47,514    | _        | 2,493   | 13,529        | 19,799    | (6,270)   | -31.7%        | 47,514    |  |
| Vote 2 - Executive Mayor                                     | _       | 157,524   | _        | 11.360  | 64,105        | 65,640    | (1,535)   | -2.3%         | 157,524   |  |
| Vote 3 - Corporate Services                                  | _       | 273,911   | _        | 16,632  | 83,587        | 114,139   | (30,551)  | -26.8%        | 273,911   |  |
| Vote 4 - Finance                                             | _       | 187.575   | _        | 12.051  | 48,624        | 78.163    | (29,539)  | -37.8%        | 187,575   |  |
| Vote 5 - Social Services                                     |         | 340.418   | _        | 24,220  | 118.701       | 141,852   | (23,151)  | -16.3%        | 340,418   |  |
| Vote 6 - Planning                                            | _       | 100.934   | _        | 11.211  | 38,424        | 42,059    | (3,635)   | -8.6%         | 100,934   |  |
| Vote 7 - Human Settlement and Housing                        | _       | 94,279    | _        | 4.740   | 30,424        | 39,286    | (8,671)   | -22.1%        | 94,279    |  |
| Vote 8 - Fresh Produce Market                                | _       | 18.428    | _        | 830     | 6,873         | 7,679     | (806)     | -10.5%        | 18,428    |  |
| Vote 9 - Engineering Services                                | _       | 668,370   | _        | 38,167  | 238,717       | 278,510   | (39,793)  | -14.3%        | 668,370   |  |
| Vote 10 - Water Services                                     | _       | 623,746   | _        | 48.854  | 243,374       | 259,915   | (16,541)  | -6.4%         | 623,746   |  |
| Vote 11 - Miscellaneous Services                             | _       | 520,734   | _        | 36,767  | 107,224       | 216,990   | (109,766) | -50.6%        | 520,734   |  |
| Vote 12 - Regional Operations                                | _       | -         | _        | _       | _             |           | _         |               | -         |  |
| Vote 13 - Strategic Projects and Service Delivery Regulation | _       | 54,562    | _        | 3,386   | 9,407         | 22,736    | (13,330)  | -58.6%        | 54,562    |  |
| Vote 14 - Electricity - Centlec (Soc) Ltd                    | -       | 2,280,477 | _        | 153,435 | 964,615       | 950,275   | 14,340    | 1.5%          | 2,280,477 |  |
|                                                              | -       | _         | _        | _       | -             | _         | _         |               | _         |  |
| Total Expenditure by Vote                                    | ı       | 5,368,473 | -        | 364,145 | 1,967,795     | 2,237,043 | (269,247) | -12.0%        | 5,368,473 |  |
| Surplus/ (Deficit) for the year                              | -       | 825,290   | -        | 198,043 | 507,858       | 343,898   | 163,959   | 47.7%         | 825,290   |  |