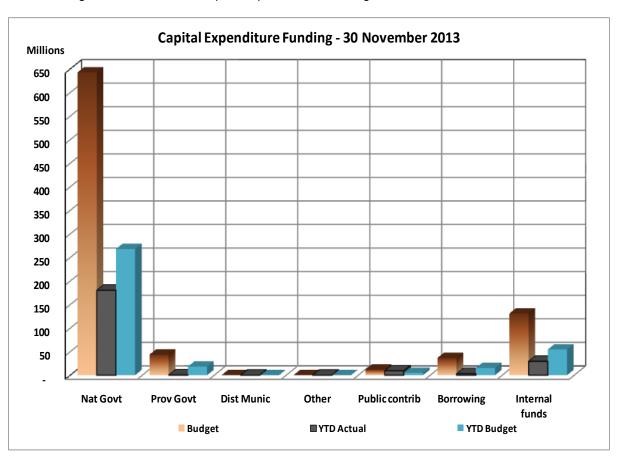

## **Summary Statement of Capital Expenditure - Financing**

| Description                | Budget<br>2013/14<br>R'000 | YTD Budget<br>Nov 2013<br>R'000 | YTD Actual<br>Nov 2013<br>R'000 | Variance<br>YTD<br>Fav/(Unfav)<br>R'000 |
|----------------------------|----------------------------|---------------------------------|---------------------------------|-----------------------------------------|
| Capital Expenditure        | 865 989                    | 360 857                         | 222 729                         | (138 128)                               |
| Capital Financing          |                            |                                 |                                 |                                         |
| National Government        | 642 615                    | 267 778                         | 180 263                         | (87 515)                                |
| Provincial Government      | 43 773                     | 18 240                          | 439                             | (17 801                                 |
| District Municipality      | 0                          | 0                               | 0                               | 0                                       |
| Other transfers and Grants | 0                          | 0                               | 20                              | 20                                      |
| Public Contributions       | 11 888                     | 4 954                           | 9 219                           | 4 265                                   |
| Borrowing                  | 36 684                     | 15 286                          | 3 301                           | (11 986)                                |
| Internally Generated Funds | 131 028                    | 54 600                          | 29 487                          | (25 112)                                |
| Financing Total            | 865 989                    | 360 857                         | 222 729                         | (138 128)                               |

The following chart indicates the capital expenditure financing.

The status of year-to-date capital expenditure, compared to the standard classification for the key infrastructure items as indicated in Annexure B – Table C5 are: