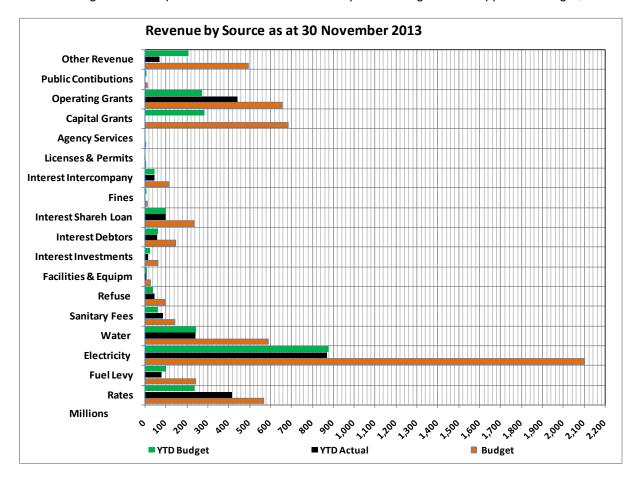

The financial results for the period ended 30 November 2013 are summarised as follows:

Statement of Financial Performance (SFP) (Annexure B – Table C4)

The SFP shown in Annexure B is prepared on a similar basis to the prescribed budget format, detailing revenue by source, excluding capital transfers and contributions, and expenditure by type. The summary report indicates the following:

The major revenue variances against the budget are:

- Property rates Favourable variance of R180.371 million due to the higher property values following implementation of the new valuation roll as of 1 July 2013 and the outstanding finalization of the objection process thereof;
- Electricity revenue Unfavourable variance of R7.861 million due to lower actual sales than budgeted, less electricity billed and sold for the period;
- Water revenue Unfavourable variance of R4.643 million due to a decrease in billing (seasonal fluctuation), less water billed for the period, which has been cushioned by the outstanding processing of revenue foregone expenditure due to indigent beneficiaries;
- Services charges Sanitation revenue Favourable variance of R25.599 million mainly as a result of outstanding processing of revenue foregone expenditure due to indigent beneficiaries and the implementation of the new valuation roll – objections not finalised;
- Services charges Refuse revenue Favourable variance of R6.946 million due to increased collection of trade waste removal and outstanding processing of revenue foregone expenditure due to indigent beneficiaries;
- Interest earned External investments Unfavourable variance of R13.074 million due to the over-estimation on the interest revenue, lower investment balances;
- Government Grants and subsidies Operating (R167.496 million) favourable due to the equitable share received in advance for four months;

- Other revenue (R157.067 million) unfavourable due to under collection on various revenue items, non-cash items and GRAP issues only accounted for when finalising the financial statements and
- Transfers recognised Capital: R286.018 million unfavourable due the fact that most of the capital expenditure projects are work in progress and non recognition of capital grants for the period, effected only at the end of the financial year.