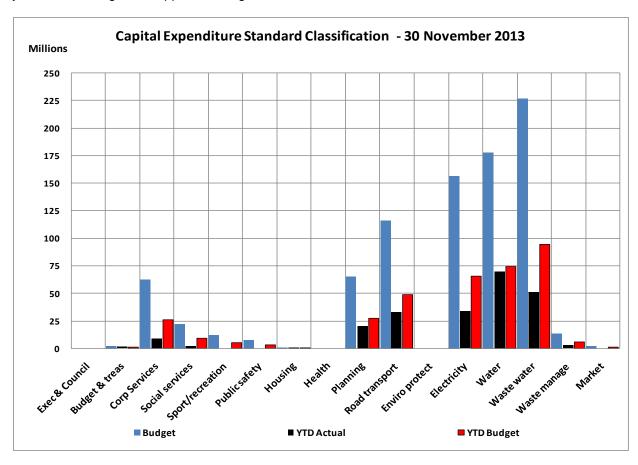

The following chart indicates the capital expenditure financing.

The status of year-to-date capital expenditure, compared to the standard classification for the key infrastructure items as indicated in Annexure B – Table C5 are:

Economic and environmental services Electricity Waste water management Waste management Water (R22.800 million less than budget target) (R31.639 million less than budget target) (R43.658 million less than budget target) (R3.019 million less than budget target) (R4.405 million less than budget target) The following chart compares the year to date actual expenditure per standard classification with the year to date budget and approved budget.