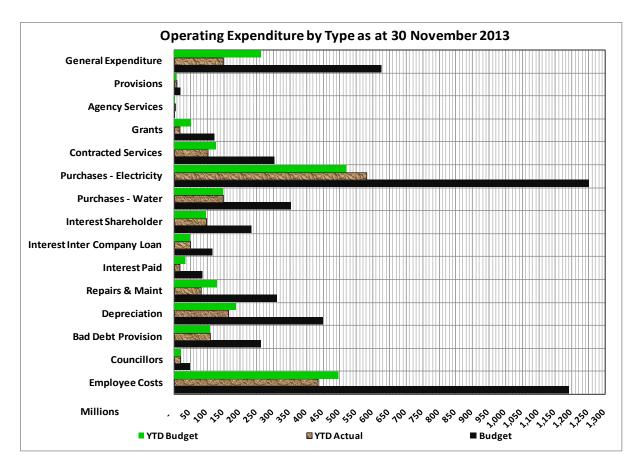

The financial results for the period ended 30 November 2013 are summarised as follows:

Statement of Financial Performance (SFP) (Annexure B – Table C4)

The SFP shown in Annexure B is prepared on a similar basis to the prescribed budget format, detailing revenue by source, excluding capital transfers and contributions, and expenditure by type. The summary report indicates the following:

The major operating expenditure variances against budget are:

- Employee related costs Favourable variance of R62.218 million due to unfilled vacancies;
- Debt impairment On target;
- Depreciation Favourable variance of R24.607 million due to the non-accrual of depreciation;
- Finance charges favourable variance of R19.457 million, mainly due to non-accrual of finance leases charges and DBSA loan not fully taken up;
- Bulk purchases (R59.394 million) unfavourable due to seasonal fluctuation and outstanding electricity account;
- Other materials (R49.186 million) favourable due to under-spending;
- Contracted services (R24.627 million) favourable due to cost containment measures and under spending:
- Transfers and grants (R33.333) favourable due to grants not yet paid over to the entity and the non-recognition of it and
- Other expenditure (R113.577 million) favourable due to under spending, GRAP and non-cash issues only accounted for at year end.