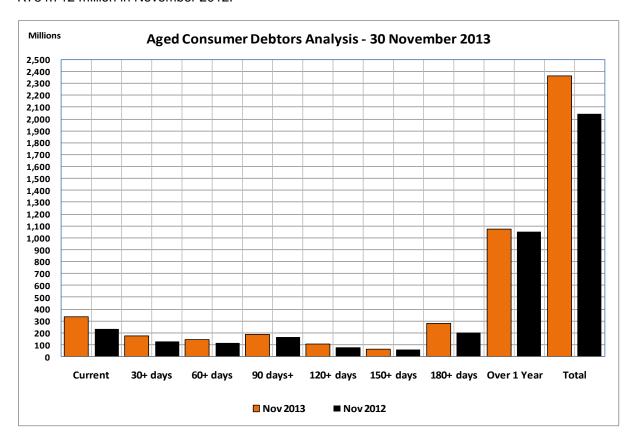

The following chart illustrates that the major debt is reflected in the over 1 year category. An amount of R1 111.527 million (R1 054.527 million – November 2012) is outstanding in this category, with R796.501 million attributable to households, an increase of R11.789 million from the balance of R784.712 million in November 2012.