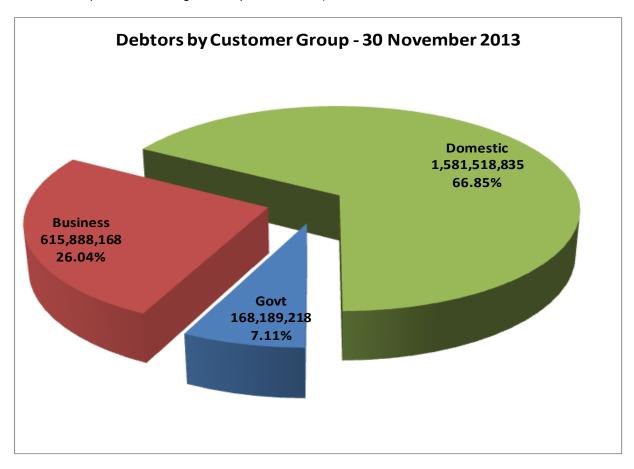

The chart indicates the oustanding debtors per customer group (excluding electricity owned to Centlec and other departmental charges as explained above) .

The following chart indicates the oustanding debtors by income source (excluding electricity owned to Centlec and other departmental charges as explained above).