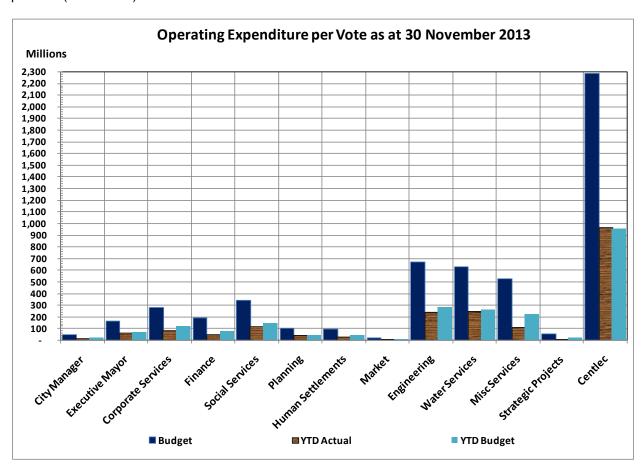

The following charts compare the actual revenue and expenditure against the approved budget;

The table below shows the revenue and expenditure per vote:

MAN Mangaung - Table C3 Consolidated Monthly Budget Statement - Financial Performance (revenue and expenditure by municipal vote) - M05

The following charts compare the actual revenue and expenditure per vote against the approved budget;