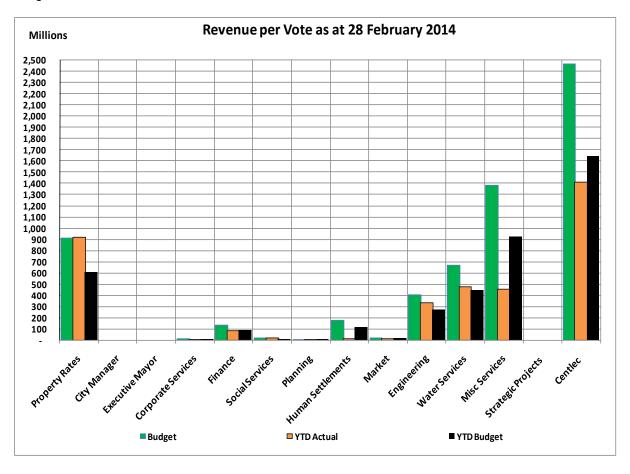

| Vote Description                                             | 2012/13 |           |          |         | Budget Year 2  | 013/14    |           |          |           |
|--------------------------------------------------------------|---------|-----------|----------|---------|----------------|-----------|-----------|----------|-----------|
|                                                              | Audited | Original  | Adjusted | Monthly | YearTD actual  | YearTD    | YTD       | YTD      | Full Year |
|                                                              | Outcome | Budget    | Budget   | actual  | Teal ID actual | budget    | variance  | variance | Forecast  |
| R thousands                                                  |         |           |          |         |                |           |           | %        |           |
| Revenue by Vote                                              |         |           |          |         |                |           |           |          |           |
| Vote 1 - City Manager                                        | -       | -         | -        | -       | 0              | -         | 0         | #DIV/0!  | -         |
| Vote 2 - Executive Mayor                                     | -       | -         | -        | -       | -              | -         | -         |          | -         |
| Vote 3 - Corporate Services                                  | -       | 11,512    | -        | 453     | 3,244          | 7,675     | (4,431)   | -57.7%   | 11,512    |
| Vote 4 - Finance                                             | -       | 1,042,442 | -        | 94,168  | 996,855        | 694,996   | 301,859   | 43.4%    | 1,042,442 |
| Vote 5 - Social Services                                     | -       | 15,575    | -        | 9,895   | 20,002         | 10,384    | 9,618     | 92.6%    | 15,575    |
| Vote 6 - Planning                                            | -       | 5,910     | -        | 533     | 4,798          | 3,940     | 857       | 21.8%    | 5,910     |
| Vote 7 - Human Settlement and Housing                        | -       | 175,611   | _        | 1,728   | 7,237          | 117,080   | (109,843) | -93.8%   | 175,611   |
| Vote 8 - Fresh Produce Market                                | -       | 19,143    | -        | 1,659   | 14,258         | 12,763    | 1,495     | 11.7%    | 19,143    |
| Vote 9 - Engineering Services                                | -       | 405,548   | -        | 27,731  | 332,958        | 270,379   | 62,579    | 23.1%    | 405,548   |
| Vote 10 - Water Services                                     | -       | 668,129   | -        | 61,794  | 472,347        | 445,441   | 26,906    | 6.0%     | 668,129   |
| Vote 11 - Miscellaneous Services                             | -       | 1,383,899 | -        | 39,092  | 451,235        | 922,645   | (471,410) | -51.1%   | 1,383,899 |
| Vote 12 - Regional Operations                                | -       | -         | -        | -       | -              | -         | -         |          | -         |
| Vote 13 - Strategic Projects and Service Delivery Regulation | -       | -         | -        | -       | -              | -         | -         |          | -         |
| Vote 14 - Electricity - Centlec (Soc) Ltd                    | -       | 2,465,995 | -        | 141,111 | 1,410,487      | 1,644,079 | (233,592) | -14.2%   | 2,465,995 |
|                                                              | -       | -         | -        | -       | -              |           | -         |          | -         |
| Total Revenue by Vote                                        | -       | 6,193,763 | -        | 378,163 | 3,713,422      | 4,129,382 | (415,960) | -10.1%   | 6,193,763 |
| Expenditure by Vote                                          |         |           |          |         |                |           |           |          |           |
| Vote 1 - City Manager                                        | -       | 47,514    | _        | 2,437   | 23,199         | 31,678    | (8,479)   | -26.8%   | 47,514    |
| Vote 2 - Executive Mayor                                     | -       | 157,524   | _        | 11,695  | 98,172         | 105,021   | (6,849)   | -6.5%    | 157,524   |
| Vote 3 - Corporate Services                                  | -       | 273,911   | _        | 15,009  | 133,442        | 182,616   | (49,175)  | -26.9%   | 273,911   |
| Vote 4 - Finance                                             | _       | 187,575   | _        | 10,872  | 84,172         | 125,056   | (40,885)  | -32.7%   | 187,575   |
| Vote 5 - Social Services                                     | _       | 340.418   | _        | 23.824  | 194.706        | 226,956   | (32,250)  | -14.2%   | 340,418   |
| Vote 6 - Planning                                            | _       | 100,934   | _        | 5,550   | 54.240         | 67.293    | (13,053)  | -19.4%   | 100,934   |
| Vote 7 - Human Settlement and Housing                        | _       | 94,279    | _        | 6,739   | 48.077         | 62,856    | (14,779)  | -23.5%   | 94,279    |
| Vote 8 - Fresh Produce Market                                | _       | 18,428    | _        | 1,090   | 10,536         | 12,286    | (1,750)   | -14.2%   | 18,428    |
| Vote 9 - Engineering Services                                | _       | 668,370   | _        | 55,660  | 416,683        | 445,603   | (28,920)  | -6.5%    | 668,370   |
| Vote 10 - Water Services                                     | _       | 623,746   | _        | 64,979  | 425,628        | 415,851   | 9,777     | 2.4%     | 623,746   |
| Vote 11 - Miscellaneous Services                             | -       | 520,734   | -        | 22,574  | 225,622        | 347,173   | (121,551) | -35.0%   | 520,734   |
| Vote 12 - Regional Operations                                | -       | -         | _        | -       | -              | -         | _         |          | -         |
| Vote 13 - Strategic Projects and Service Delivery Regulation | -       | 54,562    | -        | 13,534  | 37,730         | 36,377    | 1,353     | 3.7%     | 54,562    |
| Vote 14 - Electricity - Centlec (Soc) Ltd                    | -       | 2,280,477 | -        | 30,587  | 1,308,172      | 1,520,394 | (212,222) | -14.0%   | 2,280,477 |
|                                                              | ı       | -         | ı        | -       | _              | _         | _         |          | -         |
| Total Expenditure by Vote                                    | -       | 5,368,473 | •        | 264,550 | 3,060,379      | 3,579,161 | (518,782) | -14.5%   | 5,368,473 |
| Surplus/ (Deficit) for the year                              | -       | 825,290   | -        | 113,613 | 653,043        | 550,221   | 102,822   | 18.7%    | 825,290   |

The following charts compare the actual revenue and expenditure per vote against the approved budget;