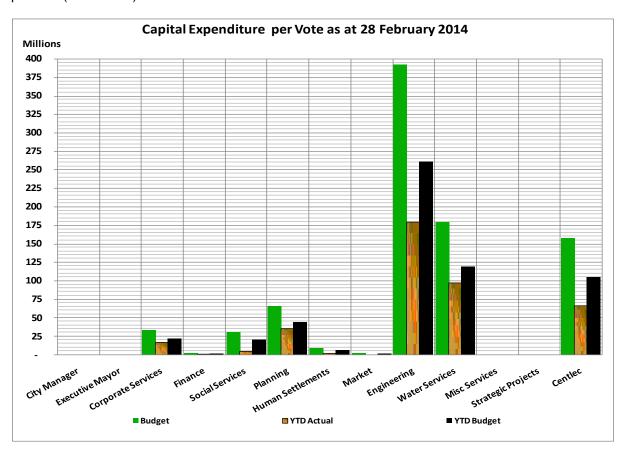

The table below outlines the performance per vote status of the year-to-date capital expenditure:

| Capital Expenditure per Vote | Budget      | YTD Actual  | YTD Budget  | Percentage |
|------------------------------|-------------|-------------|-------------|------------|
| City Manager                 | -           | -           | -           | 0.00%      |
| Executive Mayor              | -           | -           | -           | 0.00%      |
| Corporate Services           | 32,584,540  | 16,526,004  | 21,724,113  | 50.72%     |
| Finance                      | 2,000,000   | 1,311,399   | 1,333,400   | 65.57%     |
| Social Services              | 29,784,000  | 4,620,517   | 19,856,993  | 15.51%     |
| Planning                     | 65,245,000  | 35,127,221  | 43,498,842  | 53.84%     |
| Human Settlements            | 8,500,000   | 1,664,790   | 5,666,950   | 19.59%     |
| Market                       | 1,700,000   | -           | 1,133,390   | 0.00%      |
| Engineering                  | 391,198,457 | 179,175,830 | 260,812,011 | 45.80%     |
| Water Services               | 178,388,347 | 96,828,499  | 118,931,511 | 54.28%     |
| Misc Services                | -           | -           | -           | 0.00%      |
| Strategic Projects           | -           | -           | -           | 0.00%      |
| Centlec                      | 156,588,364 | 66,003,193  | 104,397,462 | 42.15%     |
| •                            | 865,988,708 | 401,257,453 | 577,354,672 | 46.34%     |

The following chart compares the year to date actual expenditure with the year to date budget (target) per vote (Directorate):

The under expenditure on all services is due to the slow implementation and spending of projects.