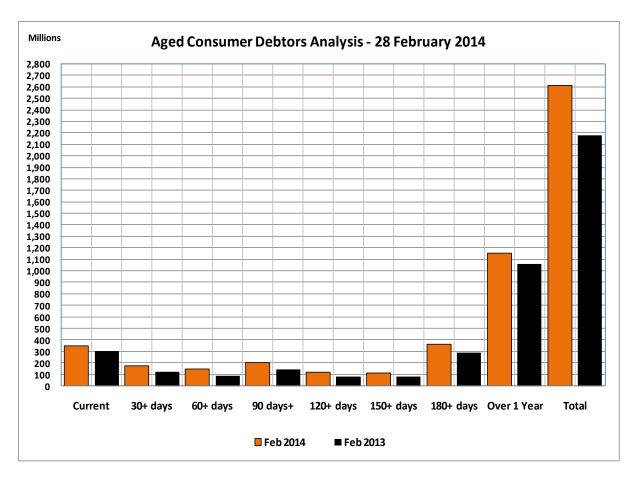

The following chart illustrates that the major debt is reflected in the over 1 year category. An amount of **R1 199.286 million** (R1 065.612 million – February 2013) is outstanding in this category, with **R854.879** million attributable to households, an increase of R29.558 million from the balance of R825.321 million in February 2013.