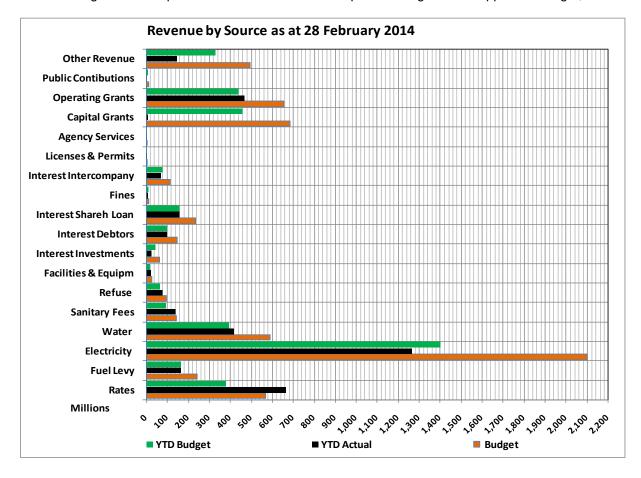

The financial results for the period ended 28 February 2014 are summarised as follows:

Statement of Financial Performance (SFP) (Annexure B - Table C4)

The SFP shown in Annexure B is prepared on a similar basis to the prescribed budget format, detailing revenue by source, excluding capital transfers and contributions, and expenditure by type. The summary report indicates the following:

The major revenue variances against the budget are:

- Property rates Favourable variance of R286.519 million due to the higher property values following implementation of the new valuation roll as of 1 July 2013 and the outstanding finalization of the objection process thereof;
- Electricity revenue Unfavourable variance of R137.167 million due to lower actual sales than budgeted, less electricity billed and sold for the period;
- Water revenue Favourable variance of R21.501 million due to an increase in billing (seasonal fluctuation), more water billed for the period, which has been cushioned by the outstanding processing of revenue foregone expenditure due to indigent beneficiaries;
- Services charges Sanitation revenue Favourable variance of R42.342 million mainly as a result of outstanding processing of revenue foregone expenditure due to indigent beneficiaries and the implementation of the new valuation roll objections not finalised;
- Services charges Refuse revenue Favourable variance of R10.348 million due to increased collection of trade waste removal and outstanding processing of revenue foregone expenditure due to indigent beneficiaries;
- Interest earned External investments Unfavourable variance of R25.527 million due to the over-estimation on the interest revenue and lower investment balances;
- Government Grants and subsidies Operating (R32.403 million) favourable due to the equitable share and fuel levy received in advance;

- Other revenue (R184.071 million) unfavourable due to under collection on various revenue items, non-cash items and GRAP issues only accounted for when finalising the financial statements and
- Transfers recognised Capital: R449.615 million unfavourable due the fact that most of the capital expenditure projects are work in progress and the non recognition of capital grants for the period, effected only at the end of the financial year.

The following charts compare the actual revenue and expenditure against the approved budget;

The table below shows the revenue and expenditure per vote:

MAN Mangaung - Table C3 Consolidated Monthly Budget Statement - Financial Performance (revenue and expenditure by municipal vote) - M08