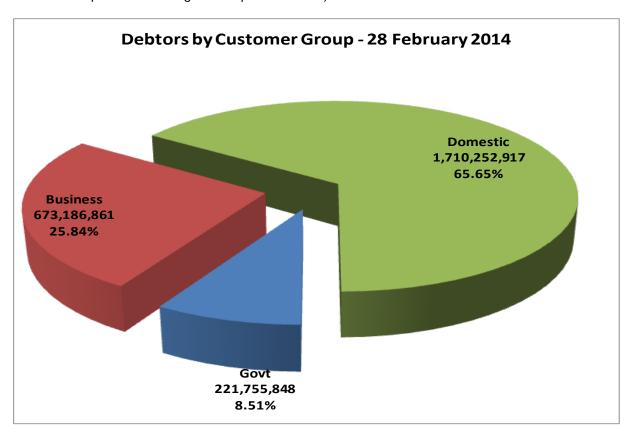

The chart indicates the oustanding debtors per customer group (excluding electricity owned to Centlec and other departmental charges as explained above) .

The following chart indicates the oustanding debtors by income source (excluding electricity owned to Centlec and other departmental charges as explained above).