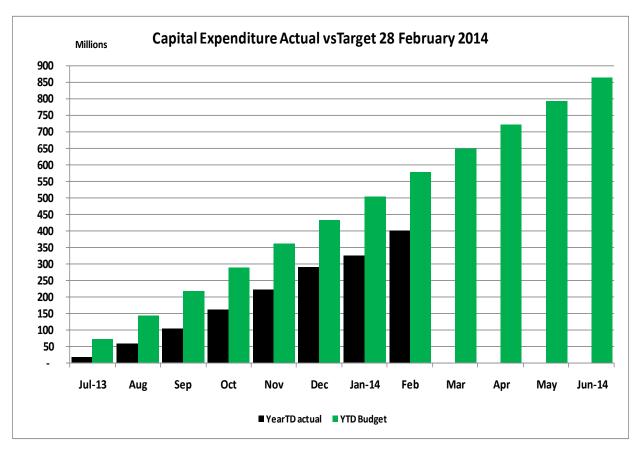

#### Capital expenditure report (Annexure B – Table C5)

The Capital expenditure report shown in Annexure B has been prepared on the basis of the format required to be lodged electronically with National Treasury, and is categorised into major output 'type'. The actual spending to date is **69.50%** (R401.257 million) on the year to date target of R577.355 million). For the period we have only spent **46.34%** of the allocated budget, as against a target of **66.67%**. The summary report indicates the following:

The following chart compares the year to date actual expenditure per standard classification with the year to date budget and approved budget.

The following chart compares the year to date actual expenditure with the year to date budget (target).

The actual year to date capital expenditure until 28 February 2014 represents only **46.34%** when compared to the benchmark projection of **66.67%**, a variance of **20.33%** for the year. There is thus a need to aggressively accelerate spending to get to an acceptable spending level of at least 90% performance level at the end of June 2014.