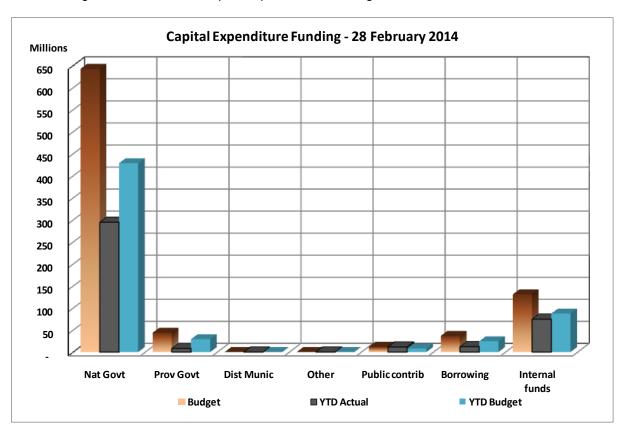

## **Summary Statement of Capital Expenditure - Financing**

| Description                | Budget<br>2013/14<br>R'000 | YTD Budget<br>Feb 2014<br>R'000 | YTD Actual<br>Feb 2014<br>R'000 | Variance<br>YTD<br>Fav/(Unfav)<br>R'000 |
|----------------------------|----------------------------|---------------------------------|---------------------------------|-----------------------------------------|
| Capital Expenditure        | 865 989                    | 577 355                         | 401 257                         | (176 097)                               |
| Capital Financing          |                            |                                 |                                 |                                         |
| National Government        | 642 615                    | 428 431                         | 294 543                         | (133 889)                               |
| Provincial Government      | 43 773                     | 29 183                          | 8 198                           | (20 985)                                |
| District Municipality      | 0                          | 0                               | 0                               | 0                                       |
| Other transfers and Grants | 0                          | 0                               | 20                              | 20                                      |
| Public Contributions       | 11 888                     | 7 926                           | 11 488                          | 3 562                                   |
| Borrowing                  | 36 684                     | 24 457                          | 12 356                          | (12 102)                                |
| Internally Generated Funds | 131 028                    | 87 357                          | 74 653                          | (12 704)                                |
| Financing Total            | 865 989                    | 577 355                         | 401 257                         | (176 097)                               |

The following chart indicates the capital expenditure financing.

The status of year-to-date capital expenditure, compared to the standard classification for the key infrastructure items as indicated in Annexure B – Table C5 are: