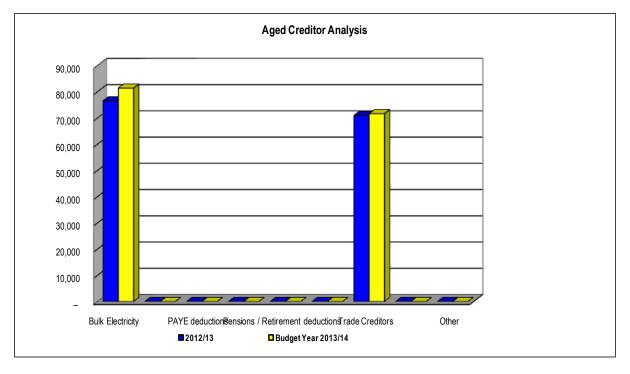

### Outstanding Creditors report (Annexure B – Table SC4)

The Creditors report has been prepared on the basis of the format required to be lodged electronically with National Treasury. This format provides an extended aged analysis, as well as an aged analysis by creditor type. The total trade creditors amounted to R152.979 million compared to an amount of R149.364 million in January 2014. The net increase is in trade creditors that increased with R9.114 million and electricity that decreased with R5.499 million.

The following chart compares this month's results with the previous financial year.