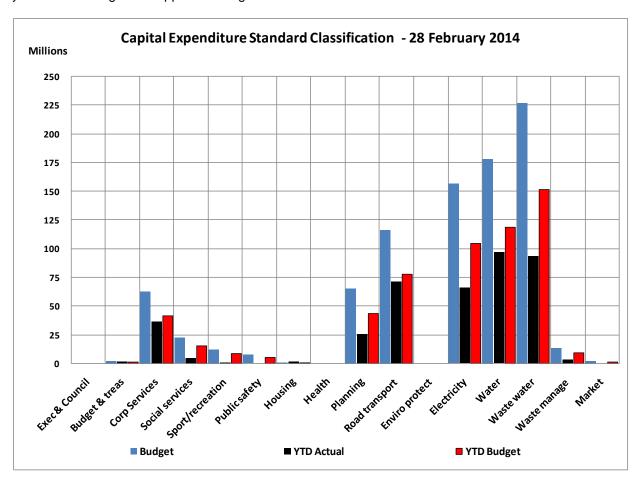

The following chart indicates the capital expenditure financing.

The status of year-to-date capital expenditure, compared to the standard classification for the key infrastructure items as indicated in Annexure B – Table C5 are:

Economic and environmental services
Electricity
Waste water management
Waste management
Water
Community and public safety
Governance and administration

(R24.364 million less than budget target) (R38.394 million less than budget target) (R58.117 million less than budget target) (R5.465 million less than budget target) (R22.103 million less than budget target) (R21.315 million less than budget target) (R5.368 million less than budget target)

The following chart compares the year to date actual expenditure per standard classification with the year to date budget and approved budget.

The following chart compares the year to date actual expenditure with the year to date budget (target).