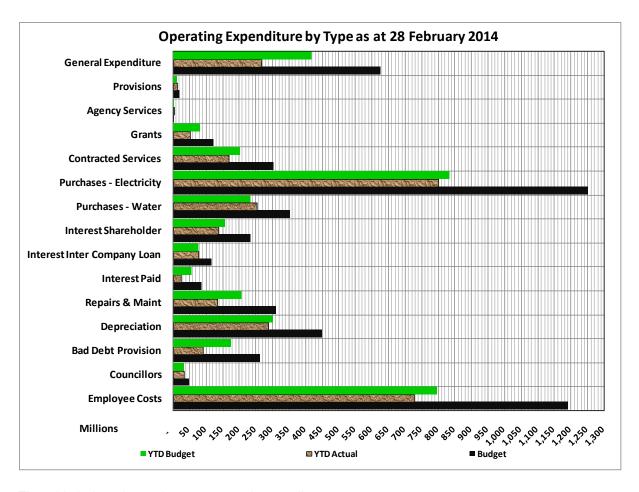

The major operating expenditure variances against budget are:

- Employee related costs Favourable variance of R67.085 million due to unfilled vacancies;
- Debt impairment Favourable variance of R83.342 million due to the entity that has reduced their debt impairment provision to bring it in line with their annual financial statements for 2012/13;
- Depreciation Favourable variance of R12.888 million due to the entity that has reduced their depreciation provision to bring it in line with their annual financial statements for 2012/13;
- Finance charges Favourable variance of R32.036 million, mainly due to non- accrual of finance leases charges and DBSA loan not fully taken up;
- Bulk purchases (R15.766 million) favourable due to seasonal fluctuation and outstanding electricity account;
- Other materials (R73.980 million) favourable due to under-spending;
- Contracted services (R33.165 million) favourable due to cost containment measures and under spending:
- Transfers and grants (R29.148 million) favourable due to grants not yet paid over to the entity and the non-recognition of it and
- Other expenditure (R170.611 million) favourable due to under spending, GRAP and non-cash issues only accounted for at year end.

The following charts compare the actual revenue and expenditure against the approved budget;

The table below shows the revenue and expenditure per vote:

MAN Mangaung - Table C3 Consolidated Monthly Budget Statement - Financial Performance (revenue and expenditure by municipal vote) - M08