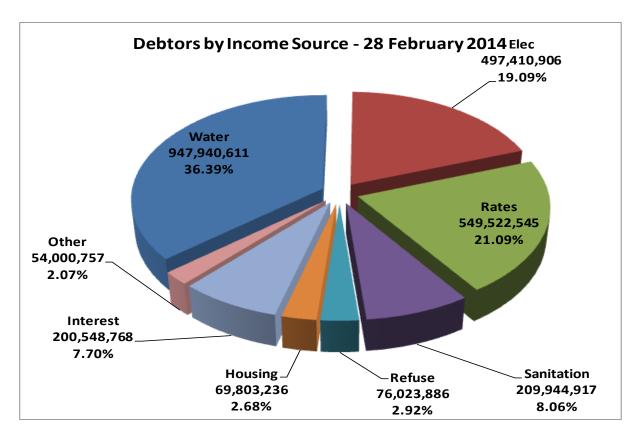

The chart indicates the oustanding debtors per customer group (excluding electricity owned to Centlec and other departmental charges as explained above) .

The following chart indicates the oustanding debtors by income source (excluding electricity owned to Centlec and other departmental charges as explained above).