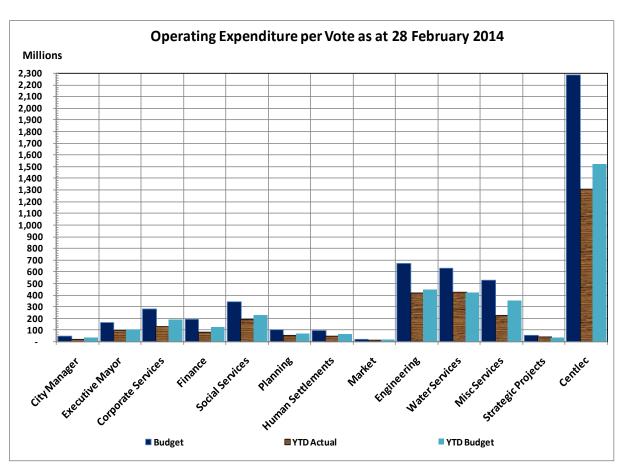

| Vote Description                                             | 2012/13 |           |          |         | Budget Year 2  | 013/14    |           |          |           |
|--------------------------------------------------------------|---------|-----------|----------|---------|----------------|-----------|-----------|----------|-----------|
|                                                              | Audited | Original  | Adjusted | Monthly | YearTD actual  | YearTD    | YTD       | YTD      | Full Year |
|                                                              | Outcome | Budget    | Budget   | actual  | Teal ID actual | budget    | variance  | variance | Forecast  |
| R thousands                                                  |         |           |          |         |                |           |           | %        |           |
| Revenue by Vote                                              |         |           |          |         |                |           |           |          |           |
| Vote 1 - City Manager                                        | -       | -         | -        | -       | 0              | -         | 0         | #DIV/0!  | -         |
| Vote 2 - Executive Mayor                                     | -       | -         | -        | -       | -              | -         | -         |          | -         |
| Vote 3 - Corporate Services                                  | -       | 11,512    | -        | 453     | 3,244          | 7,675     | (4,431)   | -57.7%   | 11,512    |
| Vote 4 - Finance                                             | -       | 1,042,442 | -        | 94,168  | 996,855        | 694,996   | 301,859   | 43.4%    | 1,042,442 |
| Vote 5 - Social Services                                     | -       | 15,575    | -        | 9,895   | 20,002         | 10,384    | 9,618     | 92.6%    | 15,575    |
| Vote 6 - Planning                                            | -       | 5,910     | -        | 533     | 4,798          | 3,940     | 857       | 21.8%    | 5,910     |
| Vote 7 - Human Settlement and Housing                        | -       | 175,611   | _        | 1,728   | 7,237          | 117,080   | (109,843) | -93.8%   | 175,611   |
| Vote 8 - Fresh Produce Market                                | -       | 19,143    | -        | 1,659   | 14,258         | 12,763    | 1,495     | 11.7%    | 19,143    |
| Vote 9 - Engineering Services                                | -       | 405,548   | -        | 27,731  | 332,958        | 270,379   | 62,579    | 23.1%    | 405,548   |
| Vote 10 - Water Services                                     | -       | 668,129   | -        | 61,794  | 472,347        | 445,441   | 26,906    | 6.0%     | 668,129   |
| Vote 11 - Miscellaneous Services                             | -       | 1,383,899 | -        | 39,092  | 451,235        | 922,645   | (471,410) | -51.1%   | 1,383,899 |
| Vote 12 - Regional Operations                                | -       | -         | -        | -       | -              | -         | -         |          | -         |
| Vote 13 - Strategic Projects and Service Delivery Regulation | -       | -         | -        | -       | -              | -         | -         |          | -         |
| Vote 14 - Electricity - Centlec (Soc) Ltd                    | -       | 2,465,995 | -        | 141,111 | 1,410,487      | 1,644,079 | (233,592) | -14.2%   | 2,465,995 |
|                                                              | -       | -         | -        | -       | -              |           | -         |          | -         |
| Total Revenue by Vote                                        | -       | 6,193,763 | -        | 378,163 | 3,713,422      | 4,129,382 | (415,960) | -10.1%   | 6,193,763 |
| Expenditure by Vote                                          |         |           |          |         |                |           |           |          |           |
| Vote 1 - City Manager                                        | -       | 47,514    | _        | 2,437   | 23,199         | 31,678    | (8,479)   | -26.8%   | 47,514    |
| Vote 2 - Executive Mayor                                     | -       | 157,524   | _        | 11,695  | 98,172         | 105,021   | (6,849)   | -6.5%    | 157,524   |
| Vote 3 - Corporate Services                                  | -       | 273,911   | _        | 15,009  | 133,442        | 182,616   | (49,175)  | -26.9%   | 273,911   |
| Vote 4 - Finance                                             | _       | 187,575   | _        | 10,872  | 84,172         | 125,056   | (40,885)  | -32.7%   | 187,575   |
| Vote 5 - Social Services                                     | _       | 340.418   | _        | 23.824  | 194.706        | 226,956   | (32,250)  | -14.2%   | 340,418   |
| Vote 6 - Planning                                            | _       | 100,934   | _        | 5,550   | 54.240         | 67.293    | (13,053)  | -19.4%   | 100,934   |
| Vote 7 - Human Settlement and Housing                        | _       | 94,279    | _        | 6,739   | 48.077         | 62,856    | (14,779)  | -23.5%   | 94,279    |
| Vote 8 - Fresh Produce Market                                | _       | 18,428    | _        | 1,090   | 10,536         | 12,286    | (1,750)   | -14.2%   | 18,428    |
| Vote 9 - Engineering Services                                | _       | 668,370   | _        | 55,660  | 416,683        | 445,603   | (28,920)  | -6.5%    | 668,370   |
| Vote 10 - Water Services                                     | _       | 623,746   | _        | 64,979  | 425,628        | 415,851   | 9,777     | 2.4%     | 623,746   |
| Vote 11 - Miscellaneous Services                             | -       | 520,734   | -        | 22,574  | 225,622        | 347,173   | (121,551) | -35.0%   | 520,734   |
| Vote 12 - Regional Operations                                | -       | -         | _        | -       | -              | -         | _         |          | -         |
| Vote 13 - Strategic Projects and Service Delivery Regulation | -       | 54,562    | -        | 13,534  | 37,730         | 36,377    | 1,353     | 3.7%     | 54,562    |
| Vote 14 - Electricity - Centlec (Soc) Ltd                    | -       | 2,280,477 | -        | 30,587  | 1,308,172      | 1,520,394 | (212,222) | -14.0%   | 2,280,477 |
|                                                              | ı       | -         | ı        | -       | _              | _         | _         |          | -         |
| Total Expenditure by Vote                                    | -       | 5,368,473 | •        | 264,550 | 3,060,379      | 3,579,161 | (518,782) | -14.5%   | 5,368,473 |
| Surplus/ (Deficit) for the year                              | -       | 825,290   | -        | 113,613 | 653,043        | 550,221   | 102,822   | 18.7%    | 825,290   |

The following charts compare the actual revenue and expenditure per vote against the approved budget;