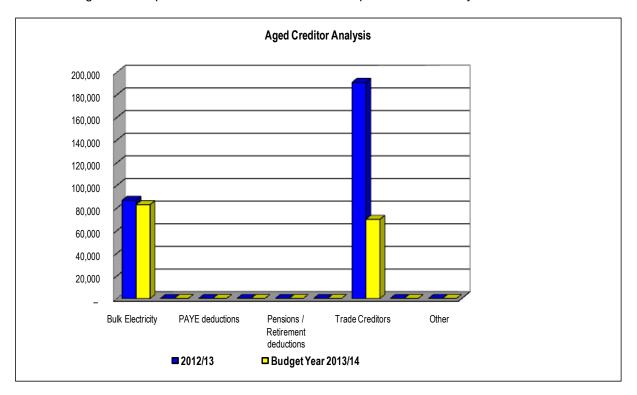

#### Outstanding Creditors report (Annexure B – Table SC4)

The Creditors report has been prepared on the basis of the format required to be lodged electronically with National Treasury. This format provides an extended aged analysis, as well as an aged analysis by creditor type. The total trade creditors amounted to R152.775 million compared to an amount of R144.441 million in April 2014. The net increase is in trade creditors that increased with R8.646 million and electricity that decreased with R312 148.