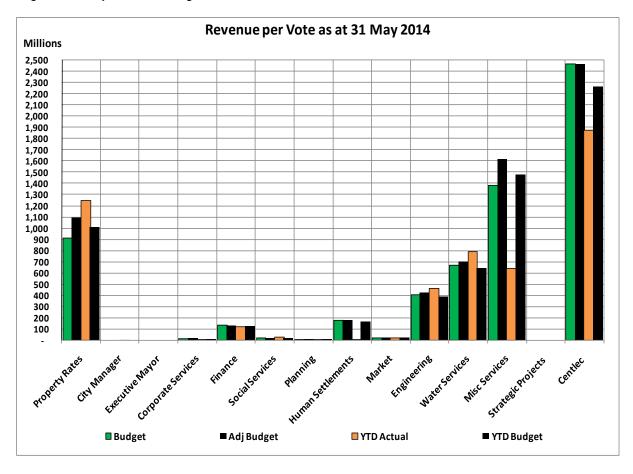

| Vote Description                                             | 2012/13 Budget Year 2013/14 |           |           |          |                |           |           |          |           |
|--------------------------------------------------------------|-----------------------------|-----------|-----------|----------|----------------|-----------|-----------|----------|-----------|
|                                                              | Audited                     | Original  | Adjusted  | Monthly  | YearTD actual  | YearTD    | YTD       | YTD      | Full Year |
| D the control of                                             | Outcome                     | Budget    | Budget    | actual   | Touris dottaur | budget    | variance  | variance | Forecast  |
| R thousands Revenue by Vote                                  |                             |           |           |          |                |           |           | %        |           |
| Vote 1 - City Manager                                        | 0                           | _         | _         |          | 1              | _         | 1         | #DIV/0!  |           |
|                                                              | U                           | -         | -         | -        | ļ.             | _         | '         | #DIV/0!  | -         |
| Vote 2 - Executive Mayor                                     |                             | -         | - 44.540  | -        | -              | -         |           | 10.00/   | -         |
| Vote 3 - Corporate Services                                  | 5,790                       | 11,512    | 11,512    | 1,833    | 5,662          | 10,553    | (4,891)   | -46.3%   | 11,512    |
| Vote 4 - Finance                                             | 1,822,468                   | 1,042,442 | 1,224,685 | 88,029   | 1,366,862      | 1,122,668 | 244,193   | 21.8%    | 1,224,685 |
| Vote 5 - Social Services                                     | 12,933                      | 15,575    | 17,415    | 1,519    | 24,197         | 15,964    | 8,232     | 51.6%    | 17,415    |
| Vote 6 - Planning                                            | 4,773                       | 5,910     | 6,910     | 794      | 6,285          | 6,335     | (49)      | -0.8%    | 6,910     |
| Vote 7 - Human Settlement and Housing                        | 14,565                      | 175,611   | 175,611   | 1,535    | 1,842          | 160,982   | (159,140) | -98.9%   | 175,611   |
| Vote 8 - Fresh Produce Market                                | 18,746                      | 19,143    | 20,198    | 1,656    | 19,426         | 18,515    | 911       | 4.9%     | 20,198    |
| Vote 9 - Engineering Services                                | 295,492                     | 405,548   | 424,493   | 26,603   | 457,747        | 389,133   | 68,614    | 17.6%    | 424,493   |
| Vote 10 - Water Services                                     | 582,423                     | 668,129   | 700,743   | 47,061   | 789,362        | 642,371   | 146,991   | 22.9%    | 700,743   |
| Vote 11 - Miscellaneous Services                             | 862                         | 1,383,899 | 1,611,956 | 32,679   | 640,673        | 1,477,680 | (837,007) | -56.6%   | 1,611,956 |
| Vote 12 - Regional Operations                                | -                           | -         | -         | -        | -              | -         | -         |          | -         |
| Vote 13 - Strategic Projects and Service Delivery Regulation | -                           | -         | -         | -        | -              | -         | -         |          | -         |
| Vote 14 - Electricity - Centlec (Soc) Ltd                    | 1,824,109                   | 2,465,995 | 2,467,634 | 177,039  | 1,874,822      | 2,262,080 | (387,257) | -17.1%   | 2,467,634 |
|                                                              |                             | -         | -         | -        | -              | -         | -         |          | 1         |
| Total Revenue by Vote                                        | 4,582,162                   | 6,193,763 | 6,661,155 | 378,747  | 5,186,879      | 6,106,281 | (919,402) | -15.1%   | 6,661,155 |
| Expenditure by Vote                                          |                             |           |           |          |                |           |           |          |           |
| Vote 1 - City Manager                                        | 30,345                      | 47,514    | 47,514    | 2,525    | 30,815         | 43,556    | (12,741)  | -29.3%   | 47,514    |
| Vote 2 - Executive Mayor                                     | 123,087                     | 157,524   | 157,524   | 9,431    | 127,800        | 144,402   | (16,602)  | -11.5%   | 157,524   |
| Vote 3 - Corporate Services                                  | 210,014                     | 273,911   | 279,444   | 16,499   | 176,568        | 256,167   | (79,599)  | -31.1%   | 279,444   |
| Vote 4 - Finance                                             | 137,656                     | 187,575   | 174,901   | 14,718   | 129,809        | 160,332   | (30,523)  | -19.0%   | 174,901   |
| Vote 5 - Social Services                                     | 274,561                     | 340.418   | 341,868   | 23.592   | 266,762        | 313,390   | (46.628)  | -14.9%   | 341,868   |
| Vote 6 - Planning                                            | 53,084                      | 100.934   | 106,054   | 11,727   | 77,232         | 97,219    | (19,987)  | -20.6%   | 106,054   |
| Vote 7 - Human Settlement and Housing                        | 64,579                      | 94,279    | 97,279    | 7,733    | 66,056         | 89,176    | (23,120)  | -25.9%   | 97,279    |
| Vote 8 - Fresh Produce Market                                | 16,853                      | 18,428    | 18,428    | 647      | 12,670         | 16,893    | (4,223)   | -25.0%   | 18,428    |
| Vote 9 - Engineering Services                                | 496,989                     | 668,370   | 686,629   | 36,274   | 530,712        | 629,433   | (98,721)  | -15.7%   | 686,629   |
| Vote 10 - Water Services                                     | 571,643                     | 623,746   | 674,403   | 36,495   | 565,497        | 618,225   | (52,728)  | -8.5%    | 674,403   |
| Vote 11 - Miscellaneous Services                             | 551,818                     | 520,734   | 544,434   | 18,748   | 315,143        | 499,082   | (183,939) | -36.9%   | 544,434   |
| Vote 12 - Regional Operations                                | _                           | _         | -         | _        | _              | -         | -         |          | -         |
| Vote 13 - Strategic Projects and Service Delivery Regulation | 21,789                      | 54,562    | 91,062    | 1,665    | 45,538         | 83,477    | (37,939)  | -45.4%   | 91,062    |
| Vote 14 - Electricity - Centlec (Soc) Ltd                    | 1,459,244                   | 2,280,477 | 2,199,582 | 215,894  | 1,827,633      | 2,016,357 | (188,724) | -9.4%    | 2,199,582 |
|                                                              | -                           | -         | -         | -        | _              | _         | _         |          | -         |
| Total Expenditure by Vote                                    | 4,011,663                   | 5,368,473 | 5,419,122 | 395,946  | 4,172,234      | 4,967,709 | (795,475) | -16.0%   | 5,419,122 |
| Surplus/ (Deficit) for the year                              | 570,499                     | 825,290   | 1,242,033 | (17,199) | 1,014,645      | 1,138,572 | (123,927) | -10.9%   | 1,242,033 |

The following charts compare the actual revenue and expenditure per vote against the approved original and adjustments budget;