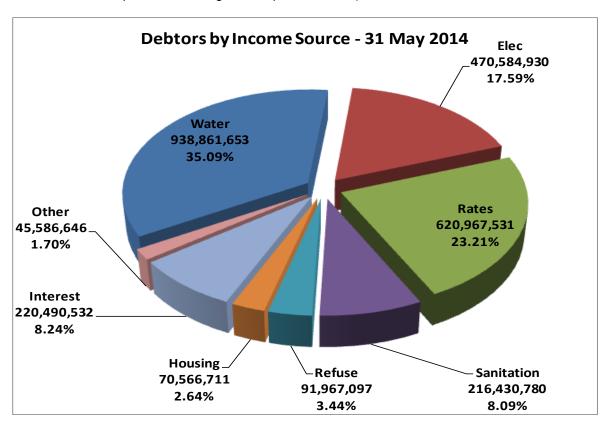

The following chart indicates the oustanding debtors per customer group (excluding electricity owned to Centlec and other departmental charges as explained above).

The following chart indicates the oustanding debtors by income source (excluding electricity owned to Centlec and other departmental charges as explained above).