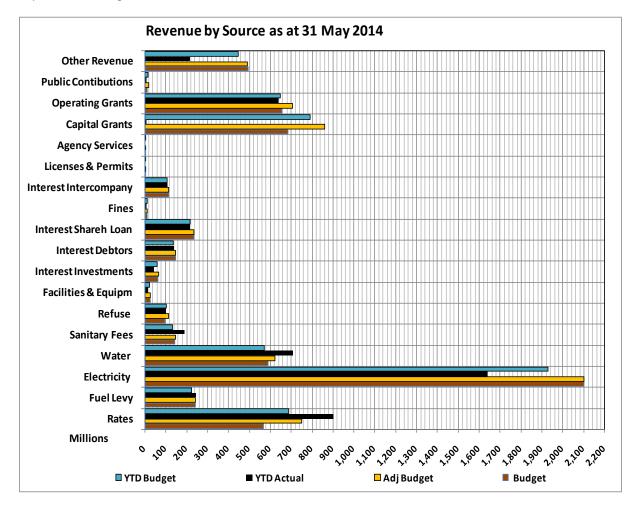

The major revenue variances against the adjustments budget are:

- Property rates Favourable variance of R216.215 million due to the higher property values following implementation of the new valuation roll as of 1 July 2013 and the outstanding finalization of the objection process thereof. Adjustments for adjudicated appeal valuations are to be effected in the month of June 2014.
- Electricity revenue Unfavourable variance of R290.374 million due to lower actual sales than budgeted, less electricity billed and sold for the period;
- Water revenue Favourable variance of R139.080 million due to an increase in billing, more
  water billed for the period due to an incorrect billing of approximately R156.726 million which
  is already identified and still has to be corrected. Also see remark under Outstanding Debtors
  Report Page 9;
- Services charges Sanitation revenue Favourable variance of R56.111 million mainly as a result of outstanding processing of revenue foregone expenditure due to indigent beneficiaries and the implementation of the new valuation roll objections not finalised;
- Services charges Refuse revenue Unfavourable variance of R1.309 million cushioned by the outstanding processing of revenue foregone expenditure due to indigent beneficiaries;
- Interest earned External investments Unfavourable variance of R14.996 million due to the over-estimation on the interest revenue budget and lower investment balances;
- Government Grants and subsidies Operating (R7.521 million) unfavourable due to the non recognition of unspent balances from the previous financial year;

- Other revenue (R211.344 million) unfavourable due to under collection on various revenue items, non-cash items and GRAP issues only accounted for when finalising the financial statements and
- Transfers recognised Capital: R782.582 million unfavourable due the fact that most of the capital expenditure projects are work in progress and the non recognition of capital grants for the period, effected only at the end of the financial year.

The following charts compare the actual revenue and expenditure against the approved original and adjustments budgets;

The table below shows the revenue and expenditure per vote:

MAN Mangaung - Table C3 Consolidated Monthly Budget Statement - Financial Performance (revenue and expenditure by municipal vote) - M11 May