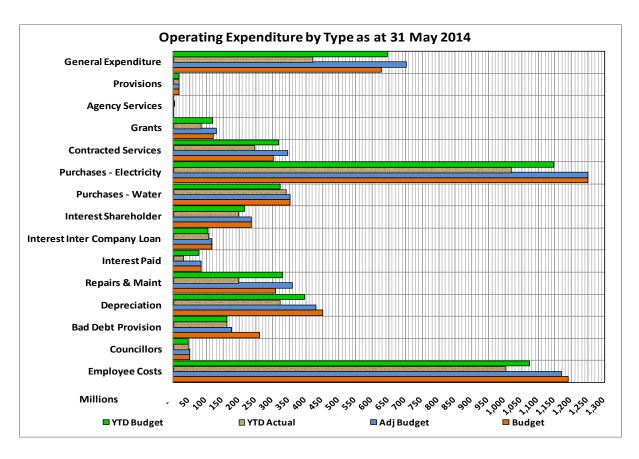

The major operating expenditure variances against the adjustments budget are:

- Employee related costs Favourable variance of R72.145 million due to unfilled vacancies;
- Debt impairment On target;
- Depreciation Favourable variance of R73.791 million due to the entity that has reduced their depreciation provision to bring it in line with their annual financial statements for 2012/13 and the non-accrual of depreciation for three months by the parent municipality;
- Finance charges Favourable variance of R45.839 million, mainly due to non- accrual of finance leases;
- Bulk purchases (R113.759 million) favourable due to seasonal fluctuation and outstanding electricity account;
- Other materials (R128.973 million) favourable due to under-spending;
- Contracted services (R75.697 million) favourable due to cost containment measures and under spending:
- Transfers and grants (R35.812 million) favourable due to grants not yet paid over to the entity and the non-recognition of it and
- Other expenditure (R247.950 million) favourable due to under spending, GRAP and non-cash issues only accounted for at year end.

The following charts compare the actual revenue and expenditure against the approved original and adjustments budgets;

The table below shows the revenue and expenditure per vote:

MAN Mangaung - Table C3 Consolidated Monthly Budget Statement - Financial Performance (revenue and expenditure by municipal vote) - M11 May