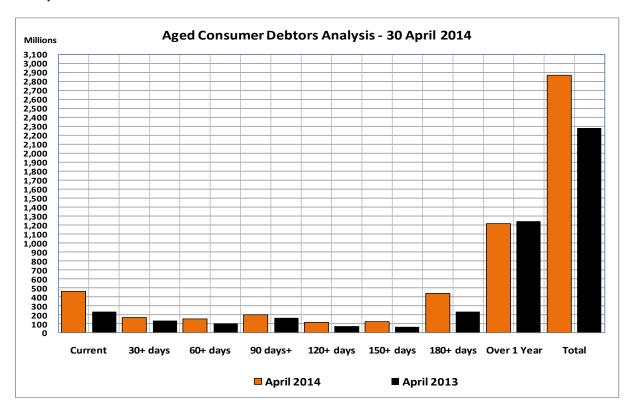

## Outstanding Debtors Report (Annexure B - Table SC3)

The debtors report has been prepared on the basis of the format required to be lodged electronically with National Treasury. This format provides an extended aged analysis, as well as an aged analysis by debtor type.

The net debtors balance is **R2 675.456 million** (April 2014 – R2 871.082 million) after excluding R179.270 million (April 2014 – R172.870 million) for electricity owed to Centlec and R8.152 million (April 2014 – R8.621 million) for other departmental charges. The decrease in the debtors figures are due to R156.726 million that has been corrected on the debtors' balances but not against the revenue.

The following chart illustrates that the major debt is reflected in the over 1 year category. An amount of **R1 258.829 million** (R1 240.800 million – May 2013) is outstanding in this category, with **R888.398 million** attributable to households, a decrease of R44.522 million from the balance of R932.920 million in May 2013.