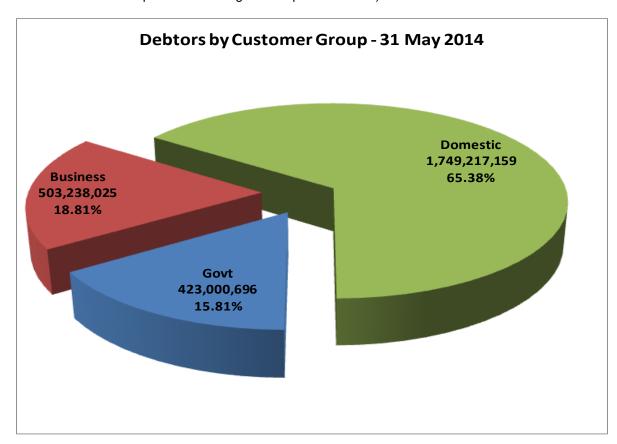

The following chart indicates the oustanding debtors per customer group (excluding electricity owned to Centlec and other departmental charges as explained above).

The following chart indicates the oustanding debtors by income source (excluding electricity owned to Centlec and other departmental charges as explained above).