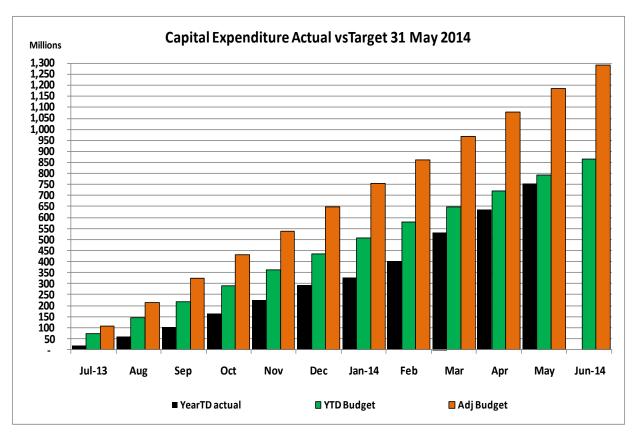

#### Capital expenditure report (Annexure B – Table C5)

The Capital expenditure report shown in Annexure B has been prepared on the basis of the format required to be lodged electronically with National Treasury, and is categorised into major output 'type'. The actual spending to date is **63.65%** (R753.703 million) on the year to date target of **R1 184,209 million)**. For the year to date period we have only spent **58.34%** of the approved adjustments budget, as against the target of **91.67%**. The summary report indicates the following:

The following chart compares the year to date actual expenditure per standard classification with the year to date budget and the approved original and adjustments budgets.

The following chart compares the year to date actual expenditure with the year to date original and adjustments budgets (target).

The actual year to date capital expenditure until 31 May 2014 represents only **58.34%** when compared to the benchmark projection of **91.67%**, a variance of **33.33%** for the year.