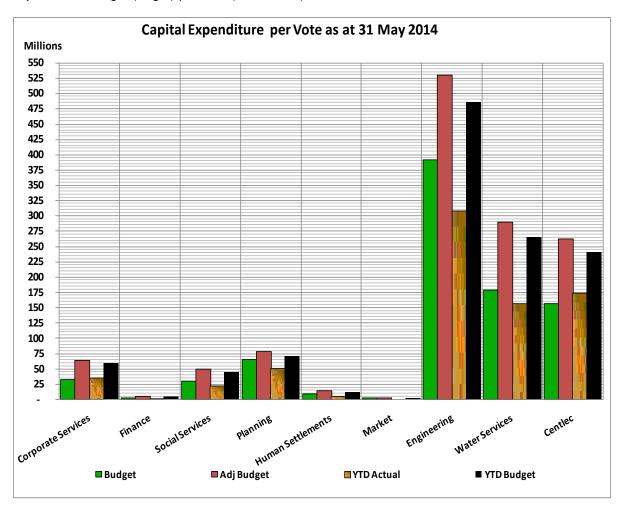

The table below outlines the performance per vote status of the year-to-date capital expenditure:

| Capital Expenditure per Vote | Budget      | Adj Budget    | YTD Actual  | YTD Budget    | Percentage |
|------------------------------|-------------|---------------|-------------|---------------|------------|
| Corporate Services           | 32,584,540  | 63,914,946    | 35,639,544  | 58,590,831    | 55.76%     |
| Finance                      | 2,000,000   | 4,000,000     | 1,364,505   | 3,666,800     | 34.11%     |
| Social Services              | 29,784,000  | 48,572,061    | 22,463,791  | 44,526,008    | 46.25%     |
| Planning                     | 65,245,000  | 77,599,512    | 50,381,514  | 71,135,473    | 64.93%     |
| Human Settlements            | 8,500,000   | 13,251,353    | 5,203,198   | 12,147,515    | 39.27%     |
| Market                       | 1,700,000   | 1,700,000     | -           | 1,558,390     | 0.00%      |
| Engineering                  | 391,198,457 | 530,359,350   | 307,905,596 | 486,180,416   | 58.06%     |
| Water Services               | 178,388,347 | 289,833,229   | 157,041,335 | 265,690,121   | 54.18%     |
| Centlec                      | 156,588,364 | 262,587,391   | 173,703,410 | 240,713,861   | 66.15%     |
|                              | 865,988,708 | 1,291,817,842 | 753,702,894 | 1,184,209,416 | 58.34%     |

The following chart compares the year to date actual expenditure with the year to date original and adjustments budget (target) per vote (Directorate):

The under expenditure on all services is due to the slow implementation and spending of projects.