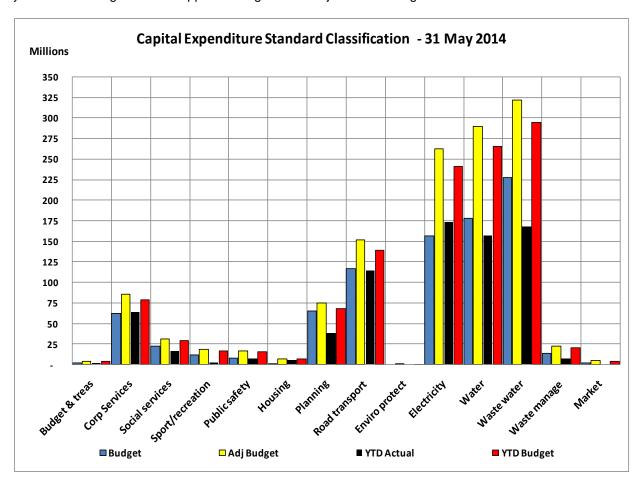

The following chart indicates the capital expenditure financing.

The status of year-to-date capital expenditure, compared to the standard classification for the key infrastructure items as indicated in Annexure B – Table C5 are:

Economic and environmental services
Electricity
Waste water management
Waste management
Water
Community and public safety
Governance and administration

(R56.214 million less than budget target) (R67.010 million less than budget target) (R126.942 million less than budget target) (R13.717 million less than budget target) (R108.649 million less than budget target) (R37.498 million less than budget target) (R16.983 million less than budget target)

The following chart compares the year to date actual expenditure per standard classification with the year to date budget and the approved original and adjustments budgets.

The following chart compares the year to date actual expenditure with the year to date original and adjustments budgets (target).