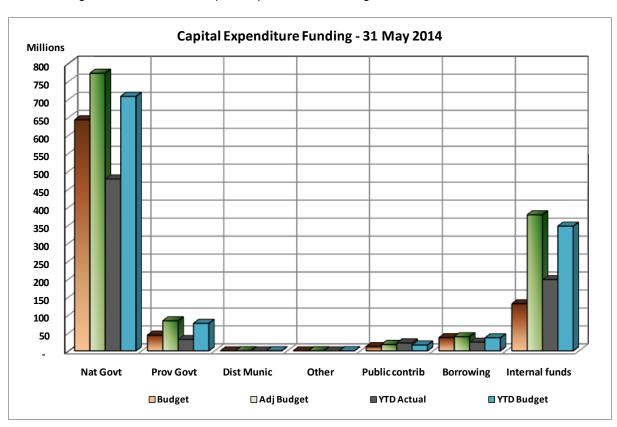

## **Summary Statement of Capital Expenditure - Financing**

| Description                | Adj Budget<br>2013/14<br>R'000 | YTD Adj<br>Budget<br>May 2014<br>R'000 | YTD Actual<br>May 2014<br>R'000 | Variance<br>YTD<br>Fav/(Unfav)<br>R'000 |
|----------------------------|--------------------------------|----------------------------------------|---------------------------------|-----------------------------------------|
| Capital Expenditure        | 1 291 818                      | 1 184 209                              | 753 703                         | (430 507)                               |
| Capital Financing          |                                |                                        |                                 |                                         |
| National Government        | 772 227                        | 707 901                                | 477 970                         | (229 931)                               |
| Provincial Government      | 83 469                         | 76 516                                 | 31 597                          | (44 919)                                |
| District Municipality      | 500                            | 458                                    | 0                               | (458)                                   |
| Other transfers and Grants | 85                             | 78                                     | 20                              | (58)                                    |
| Public Contributions       | 17 676                         | 16 204                                 | 21 936                          | 5 732                                   |
| Borrowing                  | 39 406                         | 36 123                                 | 24 145                          | (11 979)                                |
| Internally Generated Funds | 378 454                        | 346 929                                | 198 035                         | (148 894)                               |
| Financing Total            | 1 291 818                      | 1 184 209                              | 753 703                         | (430 507)                               |

The following chart indicates the capital expenditure financing.

The status of year-to-date capital expenditure, compared to the standard classification for the key infrastructure items as indicated in Annexure B – Table C5 are: