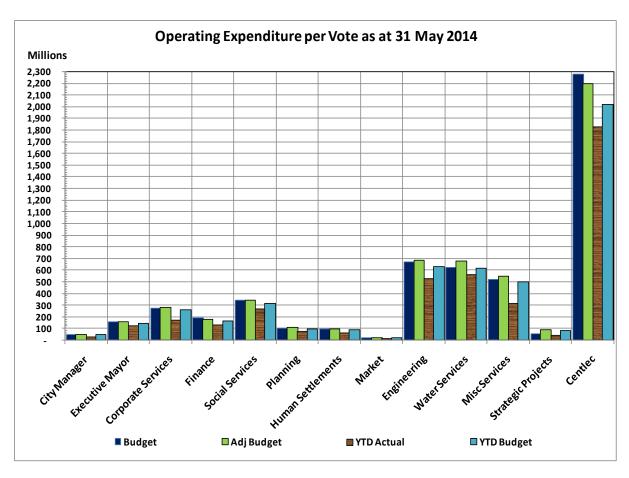

| Vote Description                                             | 2012/13 Budget Year 2013/14 |           |           |          |                |           |           |          |           |
|--------------------------------------------------------------|-----------------------------|-----------|-----------|----------|----------------|-----------|-----------|----------|-----------|
|                                                              | Audited                     | Original  | Adjusted  | Monthly  | YearTD actual  | YearTD    | YTD       | YTD      | Full Year |
| D the control of                                             | Outcome                     | Budget    | Budget    | actual   | Touris dottaur | budget    | variance  | variance | Forecast  |
| R thousands Revenue by Vote                                  |                             |           |           |          |                |           |           | %        |           |
| Vote 1 - City Manager                                        | 0                           | _         | _         |          | 1              | _         | 1         | #DIV/0!  |           |
|                                                              | U                           | -         | -         | -        | ļ.             | _         | '         | #DIV/0!  | -         |
| Vote 2 - Executive Mayor                                     |                             | -         | - 44.540  | -        | -              | -         |           | 10.00/   | -         |
| Vote 3 - Corporate Services                                  | 5,790                       | 11,512    | 11,512    | 1,833    | 5,662          | 10,553    | (4,891)   | -46.3%   | 11,512    |
| Vote 4 - Finance                                             | 1,822,468                   | 1,042,442 | 1,224,685 | 88,029   | 1,366,862      | 1,122,668 | 244,193   | 21.8%    | 1,224,685 |
| Vote 5 - Social Services                                     | 12,933                      | 15,575    | 17,415    | 1,519    | 24,197         | 15,964    | 8,232     | 51.6%    | 17,415    |
| Vote 6 - Planning                                            | 4,773                       | 5,910     | 6,910     | 794      | 6,285          | 6,335     | (49)      | -0.8%    | 6,910     |
| Vote 7 - Human Settlement and Housing                        | 14,565                      | 175,611   | 175,611   | 1,535    | 1,842          | 160,982   | (159,140) | -98.9%   | 175,611   |
| Vote 8 - Fresh Produce Market                                | 18,746                      | 19,143    | 20,198    | 1,656    | 19,426         | 18,515    | 911       | 4.9%     | 20,198    |
| Vote 9 - Engineering Services                                | 295,492                     | 405,548   | 424,493   | 26,603   | 457,747        | 389,133   | 68,614    | 17.6%    | 424,493   |
| Vote 10 - Water Services                                     | 582,423                     | 668,129   | 700,743   | 47,061   | 789,362        | 642,371   | 146,991   | 22.9%    | 700,743   |
| Vote 11 - Miscellaneous Services                             | 862                         | 1,383,899 | 1,611,956 | 32,679   | 640,673        | 1,477,680 | (837,007) | -56.6%   | 1,611,956 |
| Vote 12 - Regional Operations                                | -                           | -         | -         | -        | -              | -         | -         |          | -         |
| Vote 13 - Strategic Projects and Service Delivery Regulation | -                           | -         | -         | -        | -              | -         | -         |          | -         |
| Vote 14 - Electricity - Centlec (Soc) Ltd                    | 1,824,109                   | 2,465,995 | 2,467,634 | 177,039  | 1,874,822      | 2,262,080 | (387,257) | -17.1%   | 2,467,634 |
|                                                              |                             | -         | -         | -        | -              | -         | -         |          | 1         |
| Total Revenue by Vote                                        | 4,582,162                   | 6,193,763 | 6,661,155 | 378,747  | 5,186,879      | 6,106,281 | (919,402) | -15.1%   | 6,661,155 |
| Expenditure by Vote                                          |                             |           |           |          |                |           |           |          |           |
| Vote 1 - City Manager                                        | 30,345                      | 47,514    | 47,514    | 2,525    | 30,815         | 43,556    | (12,741)  | -29.3%   | 47,514    |
| Vote 2 - Executive Mayor                                     | 123,087                     | 157,524   | 157,524   | 9,431    | 127,800        | 144,402   | (16,602)  | -11.5%   | 157,524   |
| Vote 3 - Corporate Services                                  | 210,014                     | 273,911   | 279,444   | 16,499   | 176,568        | 256,167   | (79,599)  | -31.1%   | 279,444   |
| Vote 4 - Finance                                             | 137,656                     | 187,575   | 174,901   | 14,718   | 129,809        | 160,332   | (30,523)  | -19.0%   | 174,901   |
| Vote 5 - Social Services                                     | 274,561                     | 340.418   | 341,868   | 23.592   | 266,762        | 313,390   | (46.628)  | -14.9%   | 341,868   |
| Vote 6 - Planning                                            | 53,084                      | 100.934   | 106,054   | 11,727   | 77,232         | 97,219    | (19,987)  | -20.6%   | 106,054   |
| Vote 7 - Human Settlement and Housing                        | 64,579                      | 94,279    | 97,279    | 7,733    | 66,056         | 89,176    | (23,120)  | -25.9%   | 97,279    |
| Vote 8 - Fresh Produce Market                                | 16,853                      | 18,428    | 18,428    | 647      | 12,670         | 16,893    | (4,223)   | -25.0%   | 18,428    |
| Vote 9 - Engineering Services                                | 496,989                     | 668,370   | 686,629   | 36,274   | 530,712        | 629,433   | (98,721)  | -15.7%   | 686,629   |
| Vote 10 - Water Services                                     | 571,643                     | 623,746   | 674,403   | 36,495   | 565,497        | 618,225   | (52,728)  | -8.5%    | 674,403   |
| Vote 11 - Miscellaneous Services                             | 551,818                     | 520,734   | 544,434   | 18,748   | 315,143        | 499,082   | (183,939) | -36.9%   | 544,434   |
| Vote 12 - Regional Operations                                | _                           | _         | -         | _        | _              | -         | -         |          | -         |
| Vote 13 - Strategic Projects and Service Delivery Regulation | 21,789                      | 54,562    | 91,062    | 1,665    | 45,538         | 83,477    | (37,939)  | -45.4%   | 91,062    |
| Vote 14 - Electricity - Centlec (Soc) Ltd                    | 1,459,244                   | 2,280,477 | 2,199,582 | 215,894  | 1,827,633      | 2,016,357 | (188,724) | -9.4%    | 2,199,582 |
|                                                              | -                           | -         | -         | -        | _              | _         | _         |          | -         |
| Total Expenditure by Vote                                    | 4,011,663                   | 5,368,473 | 5,419,122 | 395,946  | 4,172,234      | 4,967,709 | (795,475) | -16.0%   | 5,419,122 |
| Surplus/ (Deficit) for the year                              | 570,499                     | 825,290   | 1,242,033 | (17,199) | 1,014,645      | 1,138,572 | (123,927) | -10.9%   | 1,242,033 |

The following charts compare the actual revenue and expenditure per vote against the approved original and adjustments budget;