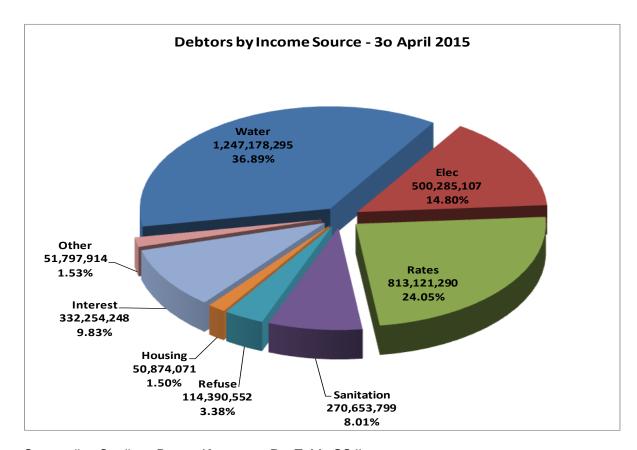

The following chart indicates the oustanding debtors per customer group (excluding electricity owned to Centlec and other departmental charges as explained above).

The following chart indicates the oustanding debtors by income source (excluding electricity owned to Centlec and other departmental charges as explained above).