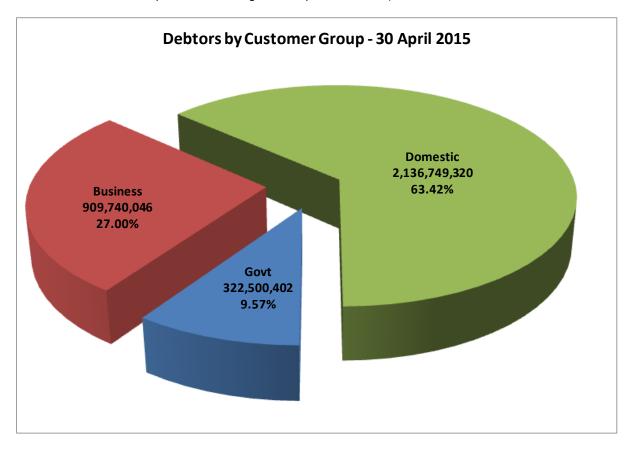

The following chart indicates the oustanding debtors per customer group (excluding electricity owned to Centlec and other departmental charges as explained above).

The following chart indicates the oustanding debtors by income source (excluding electricity owned to Centlec and other departmental charges as explained above).