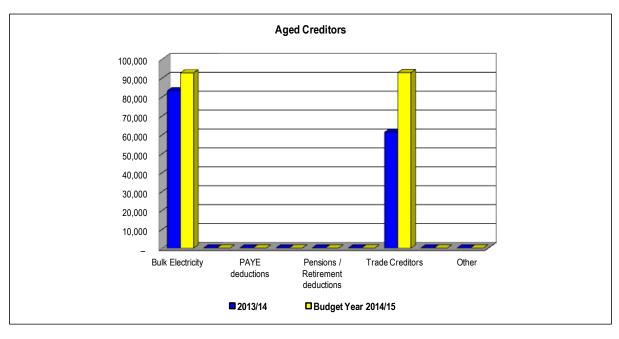

# Outstanding Creditors Report (Annexure B - Table SC4)

The Creditors report has been prepared on the basis of the format required to be lodged electronically with National Treasury. This format provides an extended aged analysis, as well as an aged analysis by creditor type. The total creditors amounted to R185.414 million compared to an amount of R186.777 million in March 2015. The decrease of R1.363 million is in trade creditors that decreased with R1.363 million.

The total trade creditors for the period ending 30 April 2015 comprises out of the following:

Bulk electricity
 Trade creditors Centlec
 Trade creditors Mangaung
 Total
 R92.648 million
 R2.669 million
 R90.097 million
 R185.414 million

The following chart compares this month's results with the previous financial year.