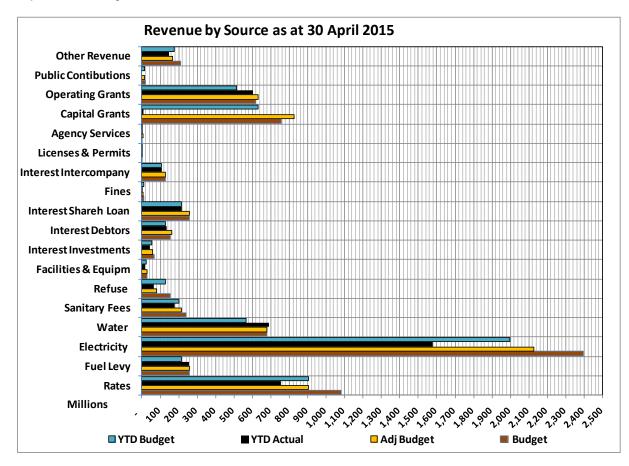

The following charts compare the actual revenue and expenditure against the approved and adjustments budget;

The table below shows the revenue and expenditure per vote:

MAN Mangaung - Table C3 Consolidated Monthly Budget Statement - Financial Performance (revenue and expenditure by municipal vote) -

The major revenue variances against the approved adjustments budget are:

- Property rates The favourable variance of R805 thousand for the period is on target;
- Electricity revenue Unfavourable variance of R195.970 million due to less actual sales than budgeted, less electricity billed and sold for the period because of seasonal fluctuation and load shedding;
- Water revenue Favourable variance of R123.201 million due to an increase in billing, more water billed and sold for the period because of seasonal fluctuation;
- Services charges Sanitation revenue: The unfavourable variance of R2.549 million is on target;
- Services charges Refuse revenue: Unfavourable variance of R65 thousand is on target;
- Interest earned External investments: Unfavourable variance of R2.346 million is on target:
- Interest earned –outstanding debtors: Favourable variance of R1.204 million is on target;
- Fines Unfavourable variance of R1.455 million due to illegal connections fees budgeted by the entity (R0 revenue collected vs R2 million budgeted);
- Government Grants and subsidies Operating: R77.083 million favourable due to the equitable share received in advance;

- Other revenue (R37.243 million) favourable due to a combination of under collection on various revenue items, non-cash items, GRAP issues only accounted for when finalising the financial statements and the fuel levy received in advance and
- Transfers recognised Capital: R681.929 million unfavourable due the non recognition of capital grants, slow spending and implementation of projects for the period.