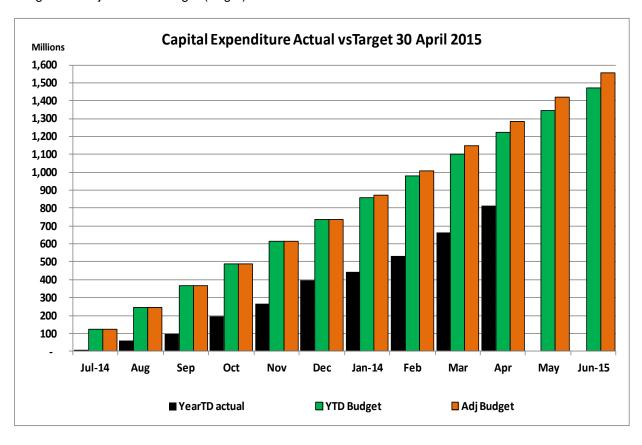

#### Capital Expenditure Report (Annexure B – Table C5)

The capital expenditure report shown in Annexure B has been prepared on the basis of the format required to be lodged electronically with National Treasury, and is categorised into major output 'type'. The actual spending for the year to date period is **only 62.54%** (**R812.102 million** on the year target of **R1 298.304 million**). For the year (10 months) we have thus spent only **52.13%** of the approved adjustments budget, as against a target of **83.33%.** Serious efforts and plans should be made to accelerate the spending in the forthcoming months to reach at least 90% spending at the end of the financial year.

The actual year to date capital expenditure until 30 April 2015 represents only **52.13%** when compared to a target of **83.33%**, a variance of **31.20%** for the year against the target.