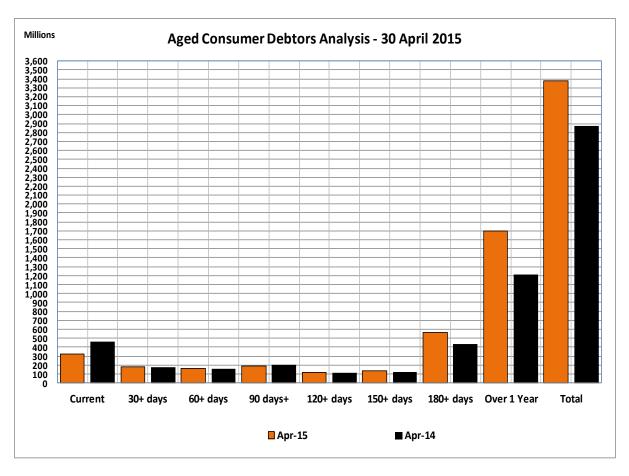

## Outstanding Debtors Report (Annexure B – Table SC3)

The debtors report has been prepared on the basis of the format required to be lodged electronically with National Treasury. This format provides an extended aged analysis, as well as an aged analysis by debtor type.

The net debtors balance as at 30 April 2015 is **R3 380.555 million** (March 2015 – R3 374.822 million) after excluding R242.532 million (March 2015 – R236.582 million) for electricity owed to Centlec and R11.295 million (March 2015 – R11.403 million) for other departmental charges, thus reflecting a decrease of R0.108 million for the month.

The following chart illustrates that the major debt is reflected in the over 1 year category. An amount of **R1 847.648 million** (R1 216.059 million – April 2014) is outstanding in this category, with **R1 228.890 million** attributable to households, an increase of R298.181 million from the balance of R930.709 million (households) in April 2014.