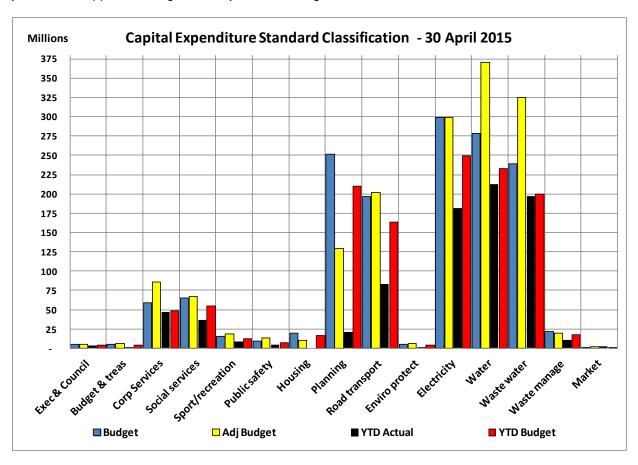

Governance and administration Community and public safety Economic and environmental services Electricity Water Waste water management Waste management (R28.668 million less than budget target) (R40.477 million less than budget target) (R175.541 million less than budget target) (R67.651 million less than budget target) (R95.837 million less than budget target) (R73.061 million less than budget target) (R5.255 million less than budget target)

The following chart compares the year to date actual expenditure per standard classification with the year to date approved budget and adjustments budget.

The following chart compares the year to date actual expenditure with the year to date approved budget and adjustments budget (target).