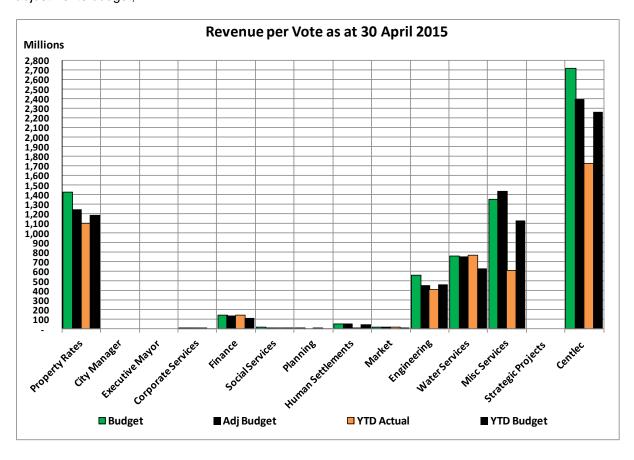

The following charts compare the actual revenue and expenditure per vote against the approved and adjustments budget;

| Vote Description                                             | 2013/14   | Budget Year 2014/15 |           |         |               |           |           |          |           |  |
|--------------------------------------------------------------|-----------|---------------------|-----------|---------|---------------|-----------|-----------|----------|-----------|--|
|                                                              | Audited   | Original            | Adjusted  | Monthly | YearTD actual | YearTD    | YTD       | YTD      | Full Year |  |
|                                                              | Outcome   | Budget              | Budget    | actual  | Tourib dotain | budget    | variance  | variance | Forecast  |  |
| R thousands                                                  |           |                     |           |         |               |           |           | %        |           |  |
| Revenue by Vote                                              |           |                     |           |         |               |           |           |          |           |  |
| Vote 1 - City Manager                                        | 1         | -                   | -         | -       | -             | -         | -         |          | -         |  |
| Vote 2 - Executive Mayor                                     | 491       | -                   | -         | -       | -             | -         | -         |          | -         |  |
| Vote 3 - Corporate Services                                  | 6,612     | 12,470              | 12,148    | 289     | 3,574         | 10,124    | (6,549)   | -64.7%   | 12,148    |  |
| Vote 4 - Finance                                             | 1,445,766 | 1,571,066           | 1,389,922 | 93,471  | 1,244,890     | 1,158,264 | 86,626    | 7.5%     | 1,389,922 |  |
| Vote 5 - Social Services                                     | 94,379    | 16,290              | 16,259    | 1,339   | 13,651        | 13,549    | 102       | 0.8%     | 16,259    |  |
| Vote 6 - Planning                                            | 6,720     | 6,523               | 6,523     | 276     | 4,517         | 5,436     | (920)     | -16.9%   | 6,523     |  |
| Vote 7 - Human Settlement and Housing                        | 5,926     | 53,650              | 53,650    | 1,004   | 12,967        | 44,708    | (31,741)  | -71.0%   | 53,650    |  |
| Vote 8 - Fresh Produce Market                                | 20,936    | 20,438              | 20,985    | 1,658   | 17,535        | 17,487    | 47        | 0.3%     | 20,985    |  |
| Vote 9 - Engineering Services                                | 488,932   | 560,105             | 459,697   | 25,097  | 407,190       | 383,080   | 24,111    | 6.3%     | 459,697   |  |
| Vote 10 - Water Services                                     | 692,279   | 756,656             | 756,656   | 112,976 | 768,534       | 630,544   | 137,990   | 21.9%    | 756,656   |  |
| Vote 11 - Miscellaneous Services                             | 902,051   | 1,355,324           | 1,441,360 | 25,624  | 608,024       | 1,201,129 | (593,105) | -49.4%   | 1,441,360 |  |
| Vote 12 - Regional Operations                                | -         | -                   | -         | -       | -             | -         | -         |          | -         |  |
| Vote 13 - Strategic Projects and Service Delivery Regulation | -         | -                   | -         | -       | -             | -         | -         |          | -         |  |
| Vote 14 - Electricity - Centlec (Soc) Ltd                    | 2,066,239 | 2,716,705           | 2,400,045 | 150,563 | 1,728,080     | 2,000,029 | (271,949) | -13.6%   | 2,400,045 |  |
| -                                                            |           | -                   | -         | _       | -             | _         | _         |          | _         |  |
| Total Revenue by Vote                                        | 5,730,332 | 7,069,227           | 6,557,245 | 412,296 | 4,808,961     | 5,464,349 | (655,388) | -12.0%   | 6,557,245 |  |
| Expenditure by Vote                                          |           |                     |           |         |               |           |           |          |           |  |
| Vote 1 - City Manager                                        | 34,099    | 55,855              | 55,734    | 2,793   | 29,935        | 46,444    | (16,510)  | -35.5%   | 55,734    |  |
| Vote 2 - Executive Mayor                                     | 146,448   | 202,481             | 203,739   | 15,097  | 126,869       | 169,782   | (42,913)  | -25.3%   | 203,739   |  |
| Vote 3 - Corporate Services                                  | 193,880   | 291,667             | 308,574   | 15,411  | 178,190       | 257,144   | (78,954)  | -30.7%   | 308,574   |  |
| Vote 4 - Finance                                             | 153,798   | 236,561             | 261,740   | 25,070  | 204,300       | 218,116   | (13,816)  | -6.3%    | 261,740   |  |
| Vote 5 - Social Services                                     | 287,942   | 417,650             | 459,480   | 27,542  | 278,026       | 382,898   | (104,872) | -27.4%   | 459,480   |  |
| Vote 6 - Planning                                            | 100,312   | 149,689             | 143,711   | 3,956   | 51,618        | 119,759   | (68,141)  | -56.9%   | 143,711   |  |
| Vote 7 - Human Settlement and Housing                        | 85,997    | 107,636             | 111,265   | 6,275   | 67,179        | 92,720    | (25,541)  | -27.5%   | 111,265   |  |
| Vote 8 - Fresh Produce Market                                | 14,185    | 20,084              | 20,084    | 819     | 11,016        | 16,736    | (5,720)   | -34.2%   | 20,084    |  |
| Vote 9 - Engineering Services                                | 840,575   | 847,680             | 809,972   | 46,552  | 594,107       | 674,974   | (80,867)  | -12.0%   | 809,972   |  |
| Vote 10 - Water Services                                     | 619,170   | 734,135             | 718,948   | 54,025  | 588,352       | 599,121   | (10,770)  | -1.8%    | 718,948   |  |
| Vote 11 - Miscellaneous Services                             | 375,081   | 390,475             | 390,475   | 31,323  | 255,685       | 325,395   | (69,709)  | -21.4%   | 390,475   |  |
| Vote 12 - Regional Operations                                | -         | -                   | -         | -       | -             | _         | -         |          | _         |  |
| Vote 13 - Strategic Projects and Service Delivery Regulation | 52,678    | 53,664              | 68,595    | 2,071   | 35,443        | 57,162    | (21,719)  | -38.0%   | 68,595    |  |
| Vote 14 - Electricity - Centlec (Soc) Ltd                    | 1,948,946 | 2,416,470           | 2,098,785 | 188,744 | 1,794,147     | 1,748,980 | 45,167    | 2.6%     | 2,098,785 |  |
| -                                                            | _         |                     | _         |         | _             |           |           |          |           |  |
| Total Expenditure by Vote                                    | 4,853,111 | 5,924,047           | 5,651,101 | 419,678 | 4,214,868     | 4,709,232 | (494,364) | -10.5%   | 5,651,101 |  |
| Surplus/ (Deficit) for the year                              | 877,220   | 1,145,180           | 906,144   | (7,382) | 594,094       | 755,117   | (161,023) | -21.3%   | 906,144   |  |