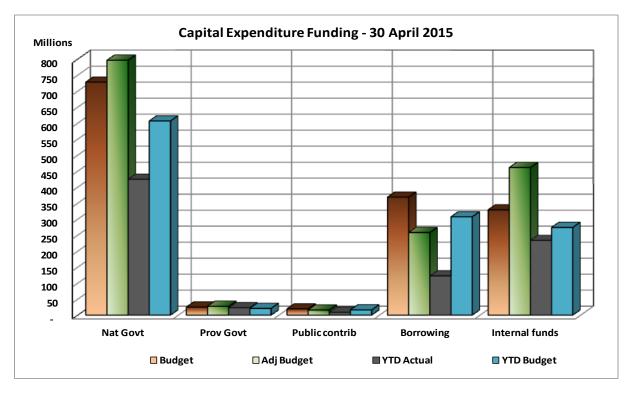

#### **Summary Statement of Capital Expenditure - Financing**

| Description                | Adj<br>Budget<br>2014/15<br>R'000 | YTD<br>Budget<br>Apr 2015<br>R'000 | YTD<br>Actual<br>Apr 2015<br>R'000 | Variance<br>YTD<br>Fav/(Unfav)<br>R'000 |
|----------------------------|-----------------------------------|------------------------------------|------------------------------------|-----------------------------------------|
| Capital Expenditure        | 1 557 971                         | 1 298 304                          | 812 102                            | (486 202)                               |
| Capital Financing          |                                   |                                    |                                    |                                         |
| National Government        | 796 220                           | 663 514                            | 424 459                            | (239 055)                               |
| Provincial Government      | 27 377                            | 22 814                             | 22 784                             | (31)                                    |
| Public Contributions       | 15 767                            | 13 139                             | 8 982                              | (4 157)                                 |
| Borrowing                  | 257 760                           | 214 799                            | 122 525                            | (92 274)                                |
| Internally Generated Funds | 460 847                           | 384 038                            | 233 353                            | (150 685)                               |
| Financing Total            | 1 557 971                         | 1 298 304                          | 812 102                            | (486 202)                               |

The following chart indicates the capital expenditure financing.

The status of year-to-date capital expenditure, compared to the standard classification for the key infrastructure items as indicated in Annexure B – Table C5 are: