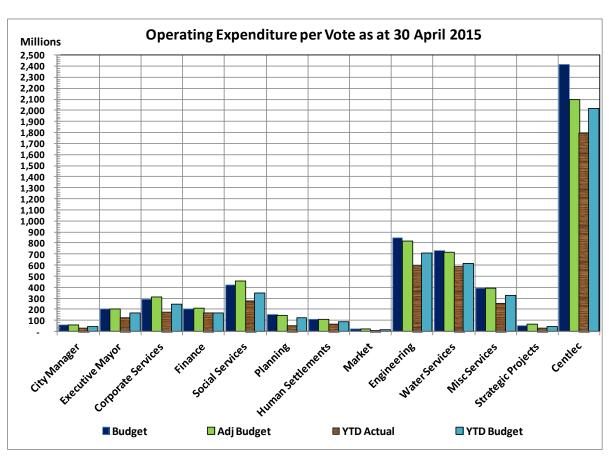

The following charts compare the actual revenue and expenditure per vote against the approved and adjustments budget;

| Vote Description                                             | 2013/14   | Budget Year 2014/15 |           |         |               |           |           |          |           |  |
|--------------------------------------------------------------|-----------|---------------------|-----------|---------|---------------|-----------|-----------|----------|-----------|--|
|                                                              | Audited   | Original            | Adjusted  | Monthly | YearTD actual | YearTD    | YTD       | YTD      | Full Year |  |
|                                                              | Outcome   | Budget              | Budget    | actual  | Tourib dotain | budget    | variance  | variance | Forecast  |  |
| R thousands                                                  |           |                     |           |         |               |           |           | %        |           |  |
| Revenue by Vote                                              |           |                     |           |         |               |           |           |          |           |  |
| Vote 1 - City Manager                                        | 1         | -                   | -         | -       | -             | -         | -         |          | -         |  |
| Vote 2 - Executive Mayor                                     | 491       | -                   | -         | -       | -             | -         | -         |          | -         |  |
| Vote 3 - Corporate Services                                  | 6,612     | 12,470              | 12,148    | 289     | 3,574         | 10,124    | (6,549)   | -64.7%   | 12,148    |  |
| Vote 4 - Finance                                             | 1,445,766 | 1,571,066           | 1,389,922 | 93,471  | 1,244,890     | 1,158,264 | 86,626    | 7.5%     | 1,389,922 |  |
| Vote 5 - Social Services                                     | 94,379    | 16,290              | 16,259    | 1,339   | 13,651        | 13,549    | 102       | 0.8%     | 16,259    |  |
| Vote 6 - Planning                                            | 6,720     | 6,523               | 6,523     | 276     | 4,517         | 5,436     | (920)     | -16.9%   | 6,523     |  |
| Vote 7 - Human Settlement and Housing                        | 5,926     | 53,650              | 53,650    | 1,004   | 12,967        | 44,708    | (31,741)  | -71.0%   | 53,650    |  |
| Vote 8 - Fresh Produce Market                                | 20,936    | 20,438              | 20,985    | 1,658   | 17,535        | 17,487    | 47        | 0.3%     | 20,985    |  |
| Vote 9 - Engineering Services                                | 488,932   | 560,105             | 459,697   | 25,097  | 407,190       | 383,080   | 24,111    | 6.3%     | 459,697   |  |
| Vote 10 - Water Services                                     | 692,279   | 756,656             | 756,656   | 112,976 | 768,534       | 630,544   | 137,990   | 21.9%    | 756,656   |  |
| Vote 11 - Miscellaneous Services                             | 902,051   | 1,355,324           | 1,441,360 | 25,624  | 608,024       | 1,201,129 | (593,105) | -49.4%   | 1,441,360 |  |
| Vote 12 - Regional Operations                                | -         | -                   | -         | -       | -             | -         | -         |          | -         |  |
| Vote 13 - Strategic Projects and Service Delivery Regulation | -         | -                   | -         | -       | -             | -         | -         |          | -         |  |
| Vote 14 - Electricity - Centlec (Soc) Ltd                    | 2,066,239 | 2,716,705           | 2,400,045 | 150,563 | 1,728,080     | 2,000,029 | (271,949) | -13.6%   | 2,400,045 |  |
| -                                                            |           | -                   | -         | _       | -             | _         | _         |          | _         |  |
| Total Revenue by Vote                                        | 5,730,332 | 7,069,227           | 6,557,245 | 412,296 | 4,808,961     | 5,464,349 | (655,388) | -12.0%   | 6,557,245 |  |
| Expenditure by Vote                                          |           |                     |           |         |               |           |           |          |           |  |
| Vote 1 - City Manager                                        | 34,099    | 55,855              | 55,734    | 2,793   | 29,935        | 46,444    | (16,510)  | -35.5%   | 55,734    |  |
| Vote 2 - Executive Mayor                                     | 146,448   | 202,481             | 203,739   | 15,097  | 126,869       | 169,782   | (42,913)  | -25.3%   | 203,739   |  |
| Vote 3 - Corporate Services                                  | 193,880   | 291,667             | 308,574   | 15,411  | 178,190       | 257,144   | (78,954)  | -30.7%   | 308,574   |  |
| Vote 4 - Finance                                             | 153,798   | 236,561             | 261,740   | 25,070  | 204,300       | 218,116   | (13,816)  | -6.3%    | 261,740   |  |
| Vote 5 - Social Services                                     | 287,942   | 417,650             | 459,480   | 27,542  | 278,026       | 382,898   | (104,872) | -27.4%   | 459,480   |  |
| Vote 6 - Planning                                            | 100,312   | 149,689             | 143,711   | 3,956   | 51,618        | 119,759   | (68,141)  | -56.9%   | 143,711   |  |
| Vote 7 - Human Settlement and Housing                        | 85,997    | 107,636             | 111,265   | 6,275   | 67,179        | 92,720    | (25,541)  | -27.5%   | 111,265   |  |
| Vote 8 - Fresh Produce Market                                | 14,185    | 20,084              | 20,084    | 819     | 11,016        | 16,736    | (5,720)   | -34.2%   | 20,084    |  |
| Vote 9 - Engineering Services                                | 840,575   | 847,680             | 809,972   | 46,552  | 594,107       | 674,974   | (80,867)  | -12.0%   | 809,972   |  |
| Vote 10 - Water Services                                     | 619,170   | 734,135             | 718,948   | 54,025  | 588,352       | 599,121   | (10,770)  | -1.8%    | 718,948   |  |
| Vote 11 - Miscellaneous Services                             | 375,081   | 390,475             | 390,475   | 31,323  | 255,685       | 325,395   | (69,709)  | -21.4%   | 390,475   |  |
| Vote 12 - Regional Operations                                | -         | -                   | -         | -       | -             | _         | -         |          | _         |  |
| Vote 13 - Strategic Projects and Service Delivery Regulation | 52,678    | 53,664              | 68,595    | 2,071   | 35,443        | 57,162    | (21,719)  | -38.0%   | 68,595    |  |
| Vote 14 - Electricity - Centlec (Soc) Ltd                    | 1,948,946 | 2,416,470           | 2,098,785 | 188,744 | 1,794,147     | 1,748,980 | 45,167    | 2.6%     | 2,098,785 |  |
| -                                                            | _         |                     | _         |         | _             |           |           |          |           |  |
| Total Expenditure by Vote                                    | 4,853,111 | 5,924,047           | 5,651,101 | 419,678 | 4,214,868     | 4,709,232 | (494,364) | -10.5%   | 5,651,101 |  |
| Surplus/ (Deficit) for the year                              | 877,220   | 1,145,180           | 906,144   | (7,382) | 594,094       | 755,117   | (161,023) | -21.3%   | 906,144   |  |