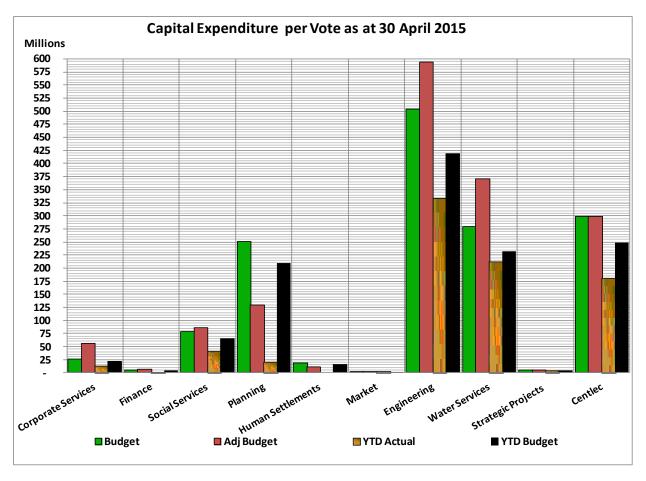

The table below outlines the performance per vote status of the year-to-date capital expenditure:

| Capital Expenditure per Vote | Budget        | Adj Budget    | YTD Actual  | YTD Budget    | Percentage |
|------------------------------|---------------|---------------|-------------|---------------|------------|
| Corporate Services           | 26,708,868    | 55,863,546    | 12,950,335  | 22,257,301    | 23.18%     |
| Finance                      | 5,075,000     | 6,275,000     | 1,496,368   | 4,229,150     | 23.85%     |
| Social Services              | 79,259,160    | 85,796,884    | 42,302,731  | 66,049,036    | 49.31%     |
| Planning                     | 251,415,775   | 128,900,210   | 20,941,565  | 209,512,308   | 16.25%     |
| Human Settlements            | 19,264,063    | 10,629,124    | -           | 16,053,322    | 0.00%      |
| Market                       | 700,000       | 2,400,000     | 2,289,094   | 583,331       | 95.38%     |
| Engineering                  | 503,956,470   | 593,303,471   | 333,860,439 | 419,962,045   | 56.27%     |
| Water Services               | 278,720,069   | 370,309,406   | 212,752,495 | 232,265,795   | 57.45%     |
| Strategic Projects           | 5,400,000     | 5,400,000     | 3,916,611   | 4,499,982     | 72.53%     |
| Centlec                      | 298,963,243   | 299,093,299   | 181,592,394 | 249,135,039   | 60.71%     |
|                              | 1,469,462,648 | 1,557,970,940 | 812,102,034 | 1,224,547,308 | 52.13%     |

The following chart compares the year to date actual expenditure with the year to date approved budget (target) per vote (Directorate):

The under expenditure on all services is due to the slow implementation and spending of projects.