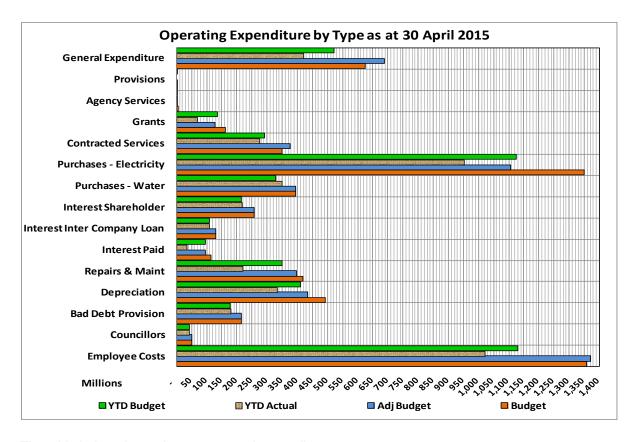

The following charts compare the actual revenue and expenditure against the approved and adjustments budget;

The table below shows the revenue and expenditure per vote:

MAN Mangaung - Table C3 Consolidated Monthly Budget Statement - Financial Performance (revenue and expenditure by municipal vote) -

The major operating expenditure variances against the approved adjustments budget are:

- Employee related costs Favourable variance of R122.524 million due to unfilled vacancies;
- Debt impairment On target;
- Depreciation Favourable variance of R28.736 million due to depreciation for the month not accrued by the parent municipality;
- Finance charges Favourable variance of R45.666 million, mainly due to no interest charge on new loans (R45.285 million budgeted vs R25.475 million (49.63%) expenditure only existing loans) as it has not been taken up fully and interest on defined benefit plan (R39.805 million budgeted vs R0 expenditure) only accounted for at year end;
- Bulk purchases Unfavourable variance of R48.695 million, mainly due to seasonal fluctuation for the purchasing for water and electricity;
- Other materials (R111.183 million) favourable due to under-spending;
- Contracted services (R40.444 million) favourable due to under-spending:
- Transfers and grants (R38.613 million) favourable mainly due to lower grants and subsidies given as free basic services for indigent beneficiaries to date, including the delay in the measurement of water consumption in the informal settlement areas and
- Other expenditure (R155.194 million) favourable due to under spending, GRAP and non-cash issues only accounted for when finalising the annual financial statements.