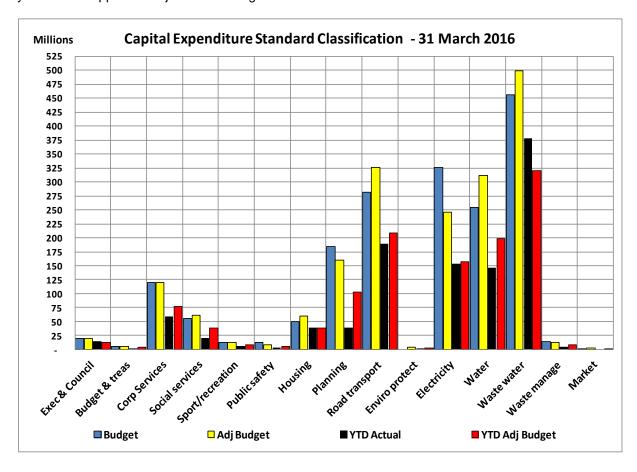

The following chart indicates the capital expenditure financing.

The status of year-to-date capital expenditure, compared to the standard classification for the key infrastructure items as indicated in Annexure B – Table C5 are:

Governance and administration Community and public safety Economic and environmental services Electricity

(R18.927 million less than budget target) (R21.308 million less than budget target) (R82.276 million less than budget target) (R4.637 million less than budget target) The following chart compares the year to date actual expenditure per standard classification with the year to date approved adjustments budget.