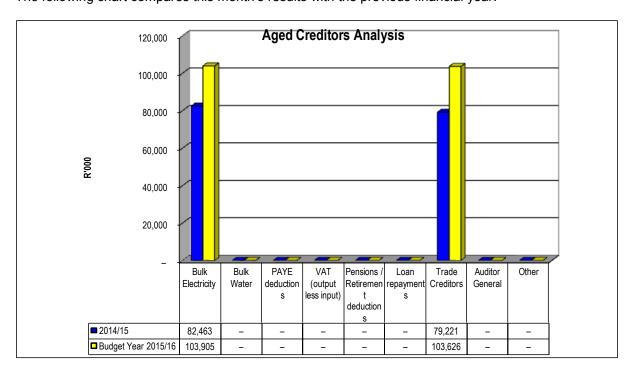

#### Outstanding Creditors Report (Annexure B - Table SC4)

The Creditors report has been prepared on the basis of the format required to be lodged electronically with National Treasury. This format provides an extended aged analysis, as well as an aged analysis by creditor type. The total creditors amounted to R207.531 million compared to an amount of R228.819 million in February 2016. The net decrease of R21.288 million is in trade creditors that increased with R20.498 million, electricity increased with R790 000.

The total trade creditors for the period ending 31 March 2016 comprises out of the following:

Bulk electricity
 Trade creditors Centlec
 Trade creditors Mangaung
 Total
 R103.905 million
 R26.656 million
 R76.970 million
 R207.531 million

The following chart compares this month's results with the previous financial year.