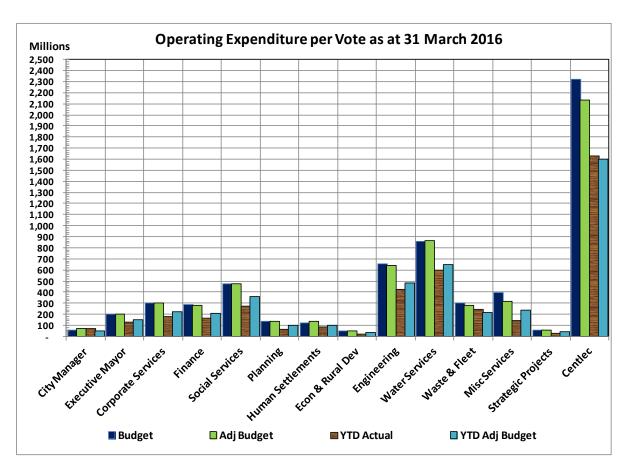

| Vote Description                                           | 2014/15   |           |           |         |               |           |             |          |           |  |  |  |  |
|------------------------------------------------------------|-----------|-----------|-----------|---------|---------------|-----------|-------------|----------|-----------|--|--|--|--|
|                                                            | Audited   | Original  | Adjusted  | Monthly | YearTD actual | YearTD    | YTD         | YTD      | Full Year |  |  |  |  |
|                                                            | Outcome   | Budget    | Budget    | actual  | Tourns dottau | budget    | variance    | variance | Forecast  |  |  |  |  |
| R thousands                                                |           |           |           |         |               |           |             | %        |           |  |  |  |  |
| Revenue by Vote                                            |           |           |           |         |               |           |             |          |           |  |  |  |  |
| Vote 1 - City Manager                                      | -         | -         | -         | -       | -             | -         | -           |          | -         |  |  |  |  |
| Vote 2 - Executive Mayor                                   | -         | -         | -         | -       | -             | -         | -           |          | -         |  |  |  |  |
| Vote 3 - Corporate Services                                | 6,219     | 13,304    | 13,304    | 359     | 4,383         | 9,978     | (5,595)     | -56.1%   | 13,304    |  |  |  |  |
| Vote 4 - Finance                                           | 1,395,530 | 1,269,361 | 1,101,599 | 125,143 | 854,498       | 826,199   | 28,298      | 3.4%     | 1,101,599 |  |  |  |  |
| Vote 5 - Social Services                                   | 89,177    | 81,545    | 81,179    | 1,342   | 12,763        | 60,884    | (48,121)    | -79.0%   | 81,179    |  |  |  |  |
| Vote 6 - Planning                                          | 27,271    | 28,190    | 28,190    | 2,545   | 21,345        | 21,142    | 203         | 1.0%     | 28,190    |  |  |  |  |
| Vote 7 - Human Settlement and Housing                      | 26,291    | 364,267   | 364,267   | 9,358   | 18,732        | 273,200   | (254,468)   | -93.1%   | 364,267   |  |  |  |  |
| Vote 8 - Economic and Rural Development                    | -         | 557       | 557       | -       | 4             | 418       | (414)       | -99.1%   | 557       |  |  |  |  |
| Vote 9 - Engineering Services                              | 593,995   | 357,013   | 318,854   | 58,628  | 310,484       | 239,141   | 71,344      | 29.8%    | 318,854   |  |  |  |  |
| Vote 10 - Water Services                                   | 740,333   | 975,463   | 762,954   | 77,425  | 602,967       | 572,215   | 30,752      | 5.4%     | 762,954   |  |  |  |  |
| Vote 11 - Waste and Fleet Management                       | -         | 265,980   | 262,328   | 55,334  | 249,619       | 196,746   | 52,873      | 26.9%    | 262,328   |  |  |  |  |
| Vote 12 - Miscellaneous Services                           | 790,905   | 1,490,439 | 1,622,419 | 110,483 | 465,135       | 1,216,814 | (751,679)   | -61.8%   | 1,622,419 |  |  |  |  |
| Vote 13 - Regional Operations                              | -         | -         | -         | -       | -             | -         | -           |          | _         |  |  |  |  |
| Vote 14 - Strategic Projects & Service Delivery Regulation | -         | -         | -         | -       | -             | -         | -           |          | _         |  |  |  |  |
| Vote 15 - Electricity - Centlec (Soc) Ltd                  | 2,124,651 | 2,648,134 | 2,378,652 | 95,830  | 1,624,303     | 1,783,989 | (159,686)   | -9.0%    | 2,378,652 |  |  |  |  |
| Total Revenue by Vote                                      | 5,794,373 | 7,494,251 | 6,934,301 | 536,445 | 4,164,232     | 5,200,726 | (1,036,494) | -19.9%   | 6,934,301 |  |  |  |  |
| Expenditure by Vote                                        |           |           |           |         |               |           |             |          |           |  |  |  |  |
| Vote 1 - City Manager                                      | 36,369    | 56,089    | 70,163    | 17,397  | 71,782        | 52,623    | 19,160      | 36.4%    | 70,163    |  |  |  |  |
| Vote 2 - Executive Mayor                                   | 162,064   | 203,542   | 204,092   | 12,742  | 132,313       | 153,069   | (20,756)    | -13.6%   | 204,092   |  |  |  |  |
| Vote 3 - Corporate Services                                | 208,943   | 298,844   | 299,714   | 17,479  | 186,116       | 224,786   | (38,669)    | -17.2%   | 299,714   |  |  |  |  |
| Vote 4 - Finance                                           | 229,491   | 286,591   | 281,776   | 21,956  | 167,098       | 211,332   | (44,233)    | -20.9%   | 281,776   |  |  |  |  |
| Vote 5 - Social Services                                   | 341,372   | 474,628   | 476,528   | 39,886  | 277,128       | 357,396   | (80,269)    | -22.5%   | 476,528   |  |  |  |  |
| Vote 6 - Planning                                          | 111,059   | 135,324   | 135,879   | 4,473   | 66,148        | 101,909   | (35,761)    | -35.1%   | 135,879   |  |  |  |  |
| Vote 7 - Human Settlement and Housing                      | 109,289   | 119,186   | 132,485   | 16,654  | 89,569        | 99,364    | (9,794)     | -9.9%    | 132,485   |  |  |  |  |
| Vote 8 - Economic and Rural Development                    | -         | 47,672    | 47,672    | 5,536   | 26,314        | 35,754    | (9,440)     | -26.4%   | 47,672    |  |  |  |  |
| Vote 9 - Engineering Services                              | 1,255,071 | 651,923   | 642,303   | 35,282  | 428,845       | 481,727   | (52,882)    | -11.0%   | 642,303   |  |  |  |  |
| Vote 10 - Water Services                                   | 746,632   | 858,704   | 861,079   | 57,759  | 597,879       | 645,809   | (47,930)    | -7.4%    | 861,079   |  |  |  |  |
| Vote 11 - Waste and Fleet Management                       | -         | 299,024   | 283,143   | 29,294  | 245,083       | 212,357   | 32,726      | 15.4%    | 283,143   |  |  |  |  |
| Vote 12 - Miscellaneous Services                           | 328,974   | 396,498   | 313,257   | 14,383  | 148,347       | 234,943   | (86,596)    | -36.9%   | 313,257   |  |  |  |  |
| Vote 13 - Regional Operations                              | -         | -         | -         | -       | -             | -         | -           |          | _         |  |  |  |  |
| Vote 14 - Strategic Projects & Service Delivery Regulation | 42,005    | 57,940    | 57,940    | 2,864   | 33,819        | 43,455    | (9,636)     | -22.2%   | 57,940    |  |  |  |  |
| Vote 15 - Electricity - Centlec (Soc) Ltd                  | 2,104,840 | 2,320,960 | 2,132,179 | 148,064 | 1,633,424     | 1,599,134 | 34,290      | 2.1%     | 2,132,179 |  |  |  |  |
| Total Expenditure by Vote                                  | 5,676,108 | 6,206,926 | 5,938,210 | 423,768 | 4,103,866     | 4,453,657 | (349,791)   | -7.9%    | 5,938,210 |  |  |  |  |
| Surplus/ (Deficit) for the year                            | 118,264   | 1,287,325 | 996,091   | 112,678 | 60,366        | 747,069   | (686,703)   | -91.9%   | 996,091   |  |  |  |  |

The following charts compare the actual revenue and expenditure per vote against the approved and adjustments budget;