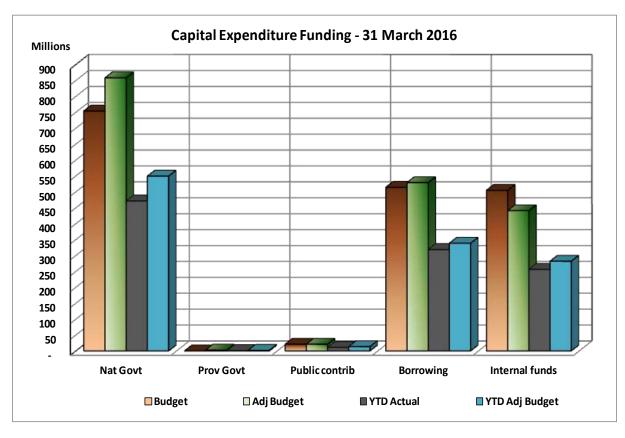

### **Summary Statement of Capital Expenditure - Financing**

| Description                | Budget<br>2015/16<br>R'000 | YTD<br>Adj Budget<br>Target<br>Mar 2016<br>R'000 | YTD<br>Actual<br>Mar 2016<br>R'000 | Variance<br>YTD<br>Fav/(Unfav)<br>R'000 |
|----------------------------|----------------------------|--------------------------------------------------|------------------------------------|-----------------------------------------|
| Capital Expenditure        | 1 793 891                  | 1 184 755                                        | 1 058 762                          | (125 993)                               |
| Capital Financing          |                            |                                                  |                                    |                                         |
| National Government        | 754 004                    | 549 291                                          | 471 324                            | (77 967)                                |
| Provincial Government      | 0                          | 1 663                                            | 1 041                              | (622)                                   |
| Public Contributions       | 20 953                     | 13 410                                           | 11 015                             | (2 395)                                 |
| Borrowing                  | 514 256                    | 338 515                                          | 318 796                            | (19 719)                                |
| Internally Generated Funds | 504 678                    | 281 876                                          | 256 586                            | (25 291)                                |
| Financing Total            | 1 793 891                  | 1 184 755                                        | 1 058 762                          | (125 993)                               |

The following chart indicates the capital expenditure financing.

The status of year-to-date capital expenditure, compared to the standard classification for the key infrastructure items as indicated in Annexure B – Table C5 are: