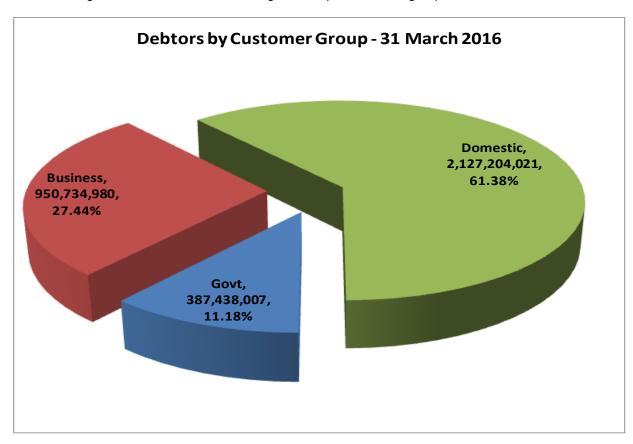

**R1 291.940 million** attributable to households, an increase of R45.923 million (3.72%) from the balance of R1 245.569 million in March 2015.

The following chart indicates the oustanding debtors per customer group.