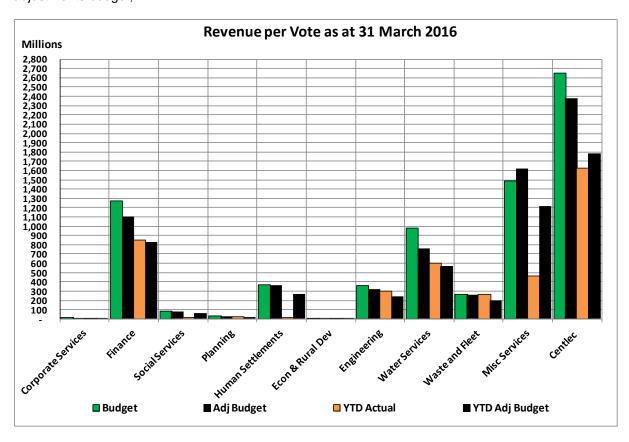

| Vote Description                                           | 2014/15   |           |           |         |               |           |             |          |           |  |  |  |  |
|------------------------------------------------------------|-----------|-----------|-----------|---------|---------------|-----------|-------------|----------|-----------|--|--|--|--|
|                                                            | Audited   | Original  | Adjusted  | Monthly | YearTD actual | YearTD    | YTD         | YTD      | Full Year |  |  |  |  |
|                                                            | Outcome   | Budget    | Budget    | actual  | Tourns dottau | budget    | variance    | variance | Forecast  |  |  |  |  |
| R thousands                                                |           |           |           |         |               |           |             | %        |           |  |  |  |  |
| Revenue by Vote                                            |           |           |           |         |               |           |             |          |           |  |  |  |  |
| Vote 1 - City Manager                                      | -         | -         | -         | -       | -             | -         | -           |          | -         |  |  |  |  |
| Vote 2 - Executive Mayor                                   | -         | -         | -         | -       | -             | -         | -           |          | -         |  |  |  |  |
| Vote 3 - Corporate Services                                | 6,219     | 13,304    | 13,304    | 359     | 4,383         | 9,978     | (5,595)     | -56.1%   | 13,304    |  |  |  |  |
| Vote 4 - Finance                                           | 1,395,530 | 1,269,361 | 1,101,599 | 125,143 | 854,498       | 826,199   | 28,298      | 3.4%     | 1,101,599 |  |  |  |  |
| Vote 5 - Social Services                                   | 89,177    | 81,545    | 81,179    | 1,342   | 12,763        | 60,884    | (48,121)    | -79.0%   | 81,179    |  |  |  |  |
| Vote 6 - Planning                                          | 27,271    | 28,190    | 28,190    | 2,545   | 21,345        | 21,142    | 203         | 1.0%     | 28,190    |  |  |  |  |
| Vote 7 - Human Settlement and Housing                      | 26,291    | 364,267   | 364,267   | 9,358   | 18,732        | 273,200   | (254,468)   | -93.1%   | 364,267   |  |  |  |  |
| Vote 8 - Economic and Rural Development                    | -         | 557       | 557       | -       | 4             | 418       | (414)       | -99.1%   | 557       |  |  |  |  |
| Vote 9 - Engineering Services                              | 593,995   | 357,013   | 318,854   | 58,628  | 310,484       | 239,141   | 71,344      | 29.8%    | 318,854   |  |  |  |  |
| Vote 10 - Water Services                                   | 740,333   | 975,463   | 762,954   | 77,425  | 602,967       | 572,215   | 30,752      | 5.4%     | 762,954   |  |  |  |  |
| Vote 11 - Waste and Fleet Management                       | -         | 265,980   | 262,328   | 55,334  | 249,619       | 196,746   | 52,873      | 26.9%    | 262,328   |  |  |  |  |
| Vote 12 - Miscellaneous Services                           | 790,905   | 1,490,439 | 1,622,419 | 110,483 | 465,135       | 1,216,814 | (751,679)   | -61.8%   | 1,622,419 |  |  |  |  |
| Vote 13 - Regional Operations                              | -         | -         | -         | -       | -             | -         | -           |          | _         |  |  |  |  |
| Vote 14 - Strategic Projects & Service Delivery Regulation | -         | -         | -         | -       | -             | -         | -           |          | _         |  |  |  |  |
| Vote 15 - Electricity - Centlec (Soc) Ltd                  | 2,124,651 | 2,648,134 | 2,378,652 | 95,830  | 1,624,303     | 1,783,989 | (159,686)   | -9.0%    | 2,378,652 |  |  |  |  |
| Total Revenue by Vote                                      | 5,794,373 | 7,494,251 | 6,934,301 | 536,445 | 4,164,232     | 5,200,726 | (1,036,494) | -19.9%   | 6,934,301 |  |  |  |  |
| Expenditure by Vote                                        |           |           |           |         |               |           |             |          |           |  |  |  |  |
| Vote 1 - City Manager                                      | 36,369    | 56,089    | 70,163    | 17,397  | 71,782        | 52,623    | 19,160      | 36.4%    | 70,163    |  |  |  |  |
| Vote 2 - Executive Mayor                                   | 162,064   | 203,542   | 204,092   | 12,742  | 132,313       | 153,069   | (20,756)    | -13.6%   | 204,092   |  |  |  |  |
| Vote 3 - Corporate Services                                | 208,943   | 298,844   | 299,714   | 17,479  | 186,116       | 224,786   | (38,669)    | -17.2%   | 299,714   |  |  |  |  |
| Vote 4 - Finance                                           | 229,491   | 286,591   | 281,776   | 21,956  | 167,098       | 211,332   | (44,233)    | -20.9%   | 281,776   |  |  |  |  |
| Vote 5 - Social Services                                   | 341,372   | 474,628   | 476,528   | 39,886  | 277,128       | 357,396   | (80,269)    | -22.5%   | 476,528   |  |  |  |  |
| Vote 6 - Planning                                          | 111,059   | 135,324   | 135,879   | 4,473   | 66,148        | 101,909   | (35,761)    | -35.1%   | 135,879   |  |  |  |  |
| Vote 7 - Human Settlement and Housing                      | 109,289   | 119,186   | 132,485   | 16,654  | 89,569        | 99,364    | (9,794)     | -9.9%    | 132,485   |  |  |  |  |
| Vote 8 - Economic and Rural Development                    | -         | 47,672    | 47,672    | 5,536   | 26,314        | 35,754    | (9,440)     | -26.4%   | 47,672    |  |  |  |  |
| Vote 9 - Engineering Services                              | 1,255,071 | 651,923   | 642,303   | 35,282  | 428,845       | 481,727   | (52,882)    | -11.0%   | 642,303   |  |  |  |  |
| Vote 10 - Water Services                                   | 746,632   | 858,704   | 861,079   | 57,759  | 597,879       | 645,809   | (47,930)    | -7.4%    | 861,079   |  |  |  |  |
| Vote 11 - Waste and Fleet Management                       | -         | 299,024   | 283,143   | 29,294  | 245,083       | 212,357   | 32,726      | 15.4%    | 283,143   |  |  |  |  |
| Vote 12 - Miscellaneous Services                           | 328,974   | 396,498   | 313,257   | 14,383  | 148,347       | 234,943   | (86,596)    | -36.9%   | 313,257   |  |  |  |  |
| Vote 13 - Regional Operations                              | -         | -         | -         | -       | -             | -         | -           |          | _         |  |  |  |  |
| Vote 14 - Strategic Projects & Service Delivery Regulation | 42,005    | 57,940    | 57,940    | 2,864   | 33,819        | 43,455    | (9,636)     | -22.2%   | 57,940    |  |  |  |  |
| Vote 15 - Electricity - Centlec (Soc) Ltd                  | 2,104,840 | 2,320,960 | 2,132,179 | 148,064 | 1,633,424     | 1,599,134 | 34,290      | 2.1%     | 2,132,179 |  |  |  |  |
| Total Expenditure by Vote                                  | 5,676,108 | 6,206,926 | 5,938,210 | 423,768 | 4,103,866     | 4,453,657 | (349,791)   | -7.9%    | 5,938,210 |  |  |  |  |
| Surplus/ (Deficit) for the year                            | 118,264   | 1,287,325 | 996,091   | 112,678 | 60,366        | 747,069   | (686,703)   | -91.9%   | 996,091   |  |  |  |  |

The following charts compare the actual revenue and expenditure per vote against the approved and adjustments budget;