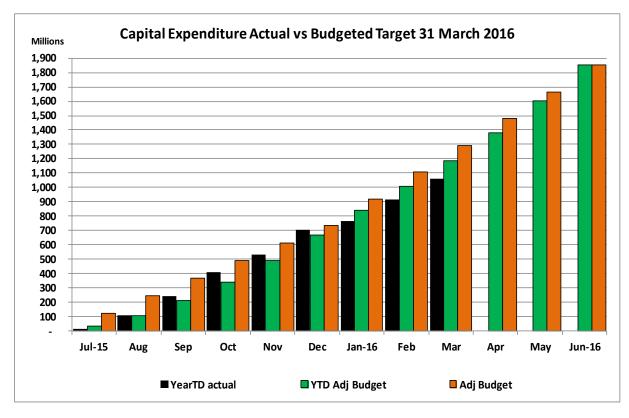

### Capital Expenditure Report (Annexure B – Table C5)

The capital expenditure report shown in Annexure B has been prepared on the basis of the format required to be lodged electronically with National Treasury and is categorised into major output 'type'. The actual spending for the period is **89.37%** (**R1 058.762 million** on the year to date approved adjustments budgeted target of **R1 184.755 million** of the annual approved adjustments budget). On an annual basis we have spent only **57.19%**, R1 058.762 million of the year to date expenditure versus the approved annual adjustments budget of R1 851.179 million.

The actual year to date capital expenditure until 31 March 2016 represents only **57.19%** when compared to a target of **75%** (9 months), a variance of **17.81%** for the year against the target.