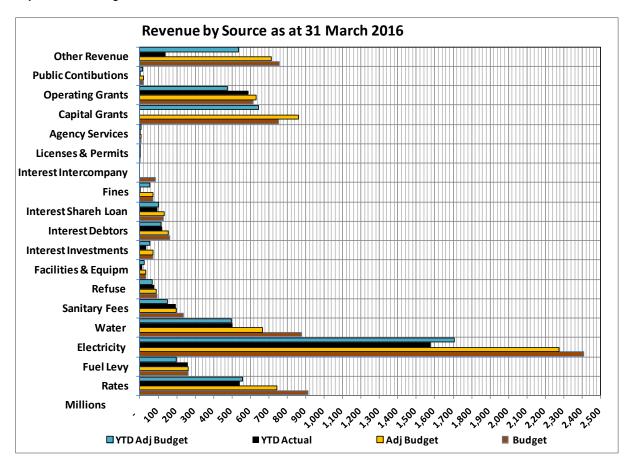

The summary report indicates the following:

MAN Mangaung - Table C4 Consolidated Monthly Budget Statement - Financial Performance (revenue and expenditure) - M09 March

|                                                               | 2014/15                               |           |           |          | Budget Year 2  | 015/16    |           |          |           |
|---------------------------------------------------------------|---------------------------------------|-----------|-----------|----------|----------------|-----------|-----------|----------|-----------|
| Description                                                   | Audited                               | Original  | Adjusted  | Monthly  | YearTD actual  | YearTD    | YTD       | YTD      | Full Year |
|                                                               | Outcome                               | Budget    | Budget    | actual   | Teal ID actual | budget    | variance  | variance | Forecast  |
| R thousands                                                   |                                       |           |           |          |                |           |           | %        |           |
| Revenue By Source                                             |                                       |           |           |          |                |           |           |          |           |
| Property rates                                                | 871,212                               | 913,073   | 745,311   | 59,817   | 541,702        | 558,983   | (17,281)  | -3%      | 745,311   |
| Property rates - penalties & collection charges               |                                       | -         | -         |          |                | -         | -         |          | -         |
| Service charges - electricity revenue                         | 1,797,950                             | 2,411,023 | 2,275,719 | 146,578  | 1,576,918      | 1,706,790 | (129,871) | -8%      | 2,275,719 |
| Service charges - water revenue                               | 659,267                               | 876,185   | 663,676   | 52,868   | 503,540        | 497,757   | 5,783     | 1%       | 663,676   |
| Service charges - sanitation revenue                          | 292,453                               | 235,259   | 197,101   | 29,073   | 193,364        | 147,826   | 45,539    | 31%      | 197,101   |
| Service charges - refuse revenue                              | 137,423                               | 93,138    | 89,486    | 12,163   | 78,707         | 67,115    | 11,593    | 17%      | 89,486    |
| Service charges - other                                       |                                       | -         | -         | -        | -              | -         | -         |          | -         |
| Rental of facilities and equipment                            | 28,371                                | 33,298    | 33,298    | 1,580    | 15,180         | 24,974    | (9,793)   | -39%     | 33,298    |
| Interest earned - external investments                        | 56,445                                | 154,382   | 71,141    | (52,479) | 34,969         | 53,356    | (18,387)  | -34%     | 71,141    |
| Interest earned - outstanding debtors                         | 180,628                               | 161,227   | 155,007   | 15,926   | 121,348        | 116,255   | 5,093     | 4%       | 155,007   |
| Dividends received                                            |                                       | -         | -         | -        | -              | -         | -         |          | -         |
| Fines                                                         | 79,198                                | 72,361    | 71,361    | 409      | 4,354          | 53,521    | (49,166)  | -92%     | 71,361    |
| Licences and permits                                          | 171                                   | 1,010     | 1,010     | 41       | 548            | 758       | (210)     | -28%     | 1,010     |
| Agency services                                               | 4,751                                 | 7,105     | 6,500     | 399      | 3,591          | 4,875     | (1,284)   | -26%     | 6,500     |
| Transfers recognised - operational                            | 667,291                               | 615,255   | 633,047   | 149,163  | 591,763        | 474,785   | 116,978   | 25%      | 633,047   |
| Other revenue                                                 | 319,755                               | 1,145,439 | 1,109,555 | 120,551  | 496,545        | 832,166   | (335,621) | -40%     | 1,109,555 |
| Gains on disposal of PPE                                      | 10                                    | 540       | 270       | _        | -              | 202       | (202)     | -100%    | 270       |
| Total Revenue (excluding capital transfers and contributions) | 5,094,926                             | 6,719,294 | 6,052,483 | 536,091  | 4,162,531      | 4,539,362 | (376,831) | -8%      | 6,052,483 |
| Expenditure By Type                                           |                                       |           |           |          |                |           |           |          |           |
| Employee related costs                                        | 1,261,006                             | 1,711,051 | 1,442,519 | 118,324  | 1,058,296      | 1,081,889 | (23,594)  | -2%      | 1,442,519 |
| Remuneration of councillors                                   | 49,594                                | 54,216    | 54,216    | 4,704    | 40,260         | 40,662    | (401)     | -1%      | 54,216    |
|                                                               |                                       |           |           |          | '              |           |           |          |           |
| Debt impairment                                               | 636,516                               | 242,626   | 242,626   | 20,219   | 181,970        | 181,970   | 0         | 0%       | 242,626   |
| Depreciation & asset impairment                               | 618,978                               | 527,384   | 491,877   | (16,913) | 334,676        | 368,908   | (34,231)  | -9%      | 491,877   |
| Finance charges                                               | 97,064                                | 224,941   | 142,470   | 2,982    | 49,905         | 106,852   | (56,947)  | -53%     | 142,470   |
| Bulk purchases                                                | 1,614,568                             | 1,728,414 | 1,728,414 | 119,488  | 1,287,642      | 1,296,310 | (8,668)   | -1%      | 1,728,414 |
| Other materials                                               | 370,271                               | 423,657   | 436,885   | 42,844   | 264,380        | 327,664   | (63,284)  | -19%     | 436,885   |
| Contracted services                                           | 281,759                               | 401,957   | 422,170   | 40,792   | 264,816        | 316,627   | (51,811)  | -16%     | 422,170   |
| Transfers and grants                                          | 183,089                               | 117,571   | 80,042    | 20,787   | 80,190         | 60,032    | 20,159    | 34%      | 80,042    |
| · ·                                                           | , , , , , , , , , , , , , , , , , , , |           |           |          |                |           |           |          |           |
| Other expenditure                                             | 545,432                               | 775,109   | 896,991   | 70,542   | 541,730        | 672,743   | (131,013) | -19%     | 896,991   |
| Loss on disposal of PPE                                       | 17,830                                |           |           |          | -              |           | -         |          |           |
| Total Expenditure                                             | 5,676,108                             | 6,206,926 | 5,938,210 | 423,768  | 4,103,866      | 4,453,657 | (349,791) | -8%      | 5,938,210 |
| Surplus/(Deficit)                                             | (581,183)                             | 512,368   | 114,273   | 112,323  | 58,665         | 85,705    | (27,040)  | (0)      | 114,273   |
| Transfers recognised - capital                                | 684,359                               | 754,004   | 860,866   | _        | _              | 645,649   | (645,649) | (0)      | 860,866   |
| Contributions recognised - capital                            | 15,088                                | 20,953    | 20,953    | 355      | 1,701          | 15,715    | (14,013)  | (0)      | 20,953    |
| Contributed assets                                            |                                       |           |           | _        | _              |           |           |          |           |
| Surplus/(Deficit) after capital transfers & contributions     | 118,264                               | 1,287,325 | 996,091   | 112,678  | 60,366         | 747,069   |           |          | 996,091   |
| Taxation                                                      | ,                                     | .,,       | ,         |          | _              | ,         | _         |          | ,         |
|                                                               | 440.004                               | 4 007 005 | 000 004   | 440.070  | CO 2CC         | 747.000   | _         |          | 000 004   |
| Surplus/(Deficit) after taxation                              | 118,264                               | 1,287,325 | 996,091   | 112,678  | 60,366         | 747,069   |           |          | 996,091   |
| Attributable to minorities                                    | 118,264                               | 1,287,325 | 996,091   | 112,678  | 60,366         | 747,069   |           |          | 996,091   |
| Surplus/(Deficit) attributable to municipality                | . 10,204                              | .,_0,,020 | 200,001   | .12,070  | 00,000         | . 11,000  |           |          | 300,001   |
| Share of surplus/ (deficit) of associate                      |                                       |           |           | _        | -              |           |           |          |           |
| Surplus/ (Deficit) for the year                               | 118,264                               | 1,287,325 | 996,091   | 112,678  | 60,366         | 747,069   |           |          | 996,091   |

The major revenue variances against the approved budget are:

- Property rates have an unfavourable variance of R17.281 million for the period due to less property rates billed for the period than budgeted. The variance is within the target;
- Electricity revenue Unfavourable variance of R129.871 million due to less actual sales than budgeted, less electricity billed and sold for the period because of a seasonal fluctuation,
- Water revenue -Favourable variance of R5.783 million for the period due to more water billed for the period than budgeted. The favourable variance of R5.783 million is on target;
- Services charges Sanitation revenue has an favourable variance of R45.539 million for the
  period due to an increase in billing, more sanitation billed for the period and due to a change
  in the accounting treatment of revenue forgone and grant and subsidies given for free basic
  services:
- Services charges Refuse revenue has a favourable variance of R11.593 million for the
  period to an increase in billing, more sanitation billed for the period and due to a change in
  the accounting treatment of revenue forgone and grant and subsidies given for free basic
  services;
- Interest earned External investments have an unfavourable variance of R18.387 million for the period due to lower investment balances and cash than anticipated and interest on shareholder loan not paid by the entity;

- Interest earned –outstanding debtors have a favourable variance of R5.093 million due to the growing debtors book;
- Fines Unfavourable variance of R49.166 million is due to the non-accrual of traffic fines, which is -91.86% on a year to date target;
- Government Grants and subsidies Operating: R116.978 million favourable variance mainly due to the equitable share received in advance – R149.163 million received in March 2016;
- Other revenue (R335.621 million) unfavourable due to a combination of under/over collection on various revenue items, non-cash items and GRAP issues only accounted for when finalising the financial statements and
- Transfers recognised Capital: R645.649 million unfavourable due the non recognition of capital grants, slow spending and implementation of projects for the period.

The following charts compare the actual revenue and expenditure against the approved and adjustments budget;

The table below shows the revenue and expenditure per vote:

MAN Mangaung - Table C3 Consolidated Monthly Budget Statement - Financial Performance (revenue and expenditure by municipal vote) - M09 March