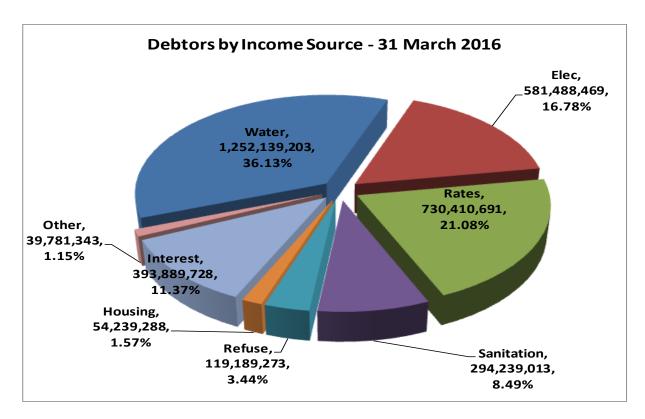

nalysis, as well as an aged analysis by debtor type.

The debtors balance as at 31 March 2016 is **R3 465.377 million** (February 2016 – R3 413.711 million), thus reflecting an increase of R51.666 million (1.51%) for the month. The decrease is mainly due to water billing corrections in February 2016.

The following chart illustrates that the major debt is reflected in the over 1 year category. An amount of **R1 861.492 million** (R1 928.763 million – March 2015) is outstanding in this category, with

**R1 291.940 million** attributable to households, an increase of R45.923 million (3.72%) from the balance of R1 245.569 million in March 2015.



The following chart indicates the oustanding debtors per customer group.



The following chart indicates the oustanding debtors by income source



#### Outstanding Creditors Report (Annexure B - Table SC4)

The Creditors report has been prepared on the basis of the format required to be lodged electronically with National Treasury. This format provides an extended aged analysis, as well as an aged analysis by creditor type. The total creditors amounted to R207.531 million compared to an amount of R228.819 million in February 2016. The net decrease of R21.288 million is in trade creditors that increased with R20.498 million, electricity increased with R790 000.

The total trade creditors for the period ending 31 March 2016 comprises out of the following:

Bulk electricity
 Trade creditors Centlec
 Trade creditors Mangaung
 Total
 R103.905 million
 R26.656 million
 R76.970 million
 R207.531 million

The following chart compares this