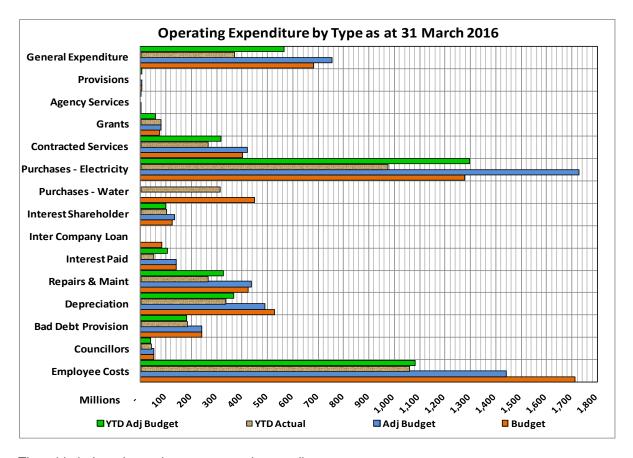

The summary report indicates the following:

MAN Mangaung - Table C4 Consolidated Monthly Budget Statement - Financial Performance (revenue and expenditure) - M09 March

|                                                               | 2014/15                               |           |           |          | Budget Year 2  | 015/16    |           |          |           |
|---------------------------------------------------------------|---------------------------------------|-----------|-----------|----------|----------------|-----------|-----------|----------|-----------|
| Description                                                   | Audited                               | Original  | Adjusted  | Monthly  | YearTD actual  | YearTD    | YTD       | YTD      | Full Year |
|                                                               | Outcome                               | Budget    | Budget    | actual   | Teal ID actual | budget    | variance  | variance | Forecast  |
| R thousands                                                   |                                       |           |           |          |                |           |           | %        |           |
| Revenue By Source                                             |                                       |           |           |          |                |           |           |          |           |
| Property rates                                                | 871,212                               | 913,073   | 745,311   | 59,817   | 541,702        | 558,983   | (17,281)  | -3%      | 745,311   |
| Property rates - penalties & collection charges               |                                       | -         | -         |          |                | -         | -         |          | -         |
| Service charges - electricity revenue                         | 1,797,950                             | 2,411,023 | 2,275,719 | 146,578  | 1,576,918      | 1,706,790 | (129,871) | -8%      | 2,275,719 |
| Service charges - water revenue                               | 659,267                               | 876,185   | 663,676   | 52,868   | 503,540        | 497,757   | 5,783     | 1%       | 663,676   |
| Service charges - sanitation revenue                          | 292,453                               | 235,259   | 197,101   | 29,073   | 193,364        | 147,826   | 45,539    | 31%      | 197,101   |
| Service charges - refuse revenue                              | 137,423                               | 93,138    | 89,486    | 12,163   | 78,707         | 67,115    | 11,593    | 17%      | 89,486    |
| Service charges - other                                       |                                       | -         | -         | -        | -              | -         | -         |          | -         |
| Rental of facilities and equipment                            | 28,371                                | 33,298    | 33,298    | 1,580    | 15,180         | 24,974    | (9,793)   | -39%     | 33,298    |
| Interest earned - external investments                        | 56,445                                | 154,382   | 71,141    | (52,479) | 34,969         | 53,356    | (18,387)  | -34%     | 71,141    |
| Interest earned - outstanding debtors                         | 180,628                               | 161,227   | 155,007   | 15,926   | 121,348        | 116,255   | 5,093     | 4%       | 155,007   |
| Dividends received                                            |                                       | -         | -         | -        | -              | -         | -         |          | -         |
| Fines                                                         | 79,198                                | 72,361    | 71,361    | 409      | 4,354          | 53,521    | (49,166)  | -92%     | 71,361    |
| Licences and permits                                          | 171                                   | 1,010     | 1,010     | 41       | 548            | 758       | (210)     | -28%     | 1,010     |
| Agency services                                               | 4,751                                 | 7,105     | 6,500     | 399      | 3,591          | 4,875     | (1,284)   | -26%     | 6,500     |
| Transfers recognised - operational                            | 667,291                               | 615,255   | 633,047   | 149,163  | 591,763        | 474,785   | 116,978   | 25%      | 633,047   |
| Other revenue                                                 | 319,755                               | 1,145,439 | 1,109,555 | 120,551  | 496,545        | 832,166   | (335,621) | -40%     | 1,109,555 |
| Gains on disposal of PPE                                      | 10                                    | 540       | 270       | _        | -              | 202       | (202)     | -100%    | 270       |
| Total Revenue (excluding capital transfers and contributions) | 5,094,926                             | 6,719,294 | 6,052,483 | 536,091  | 4,162,531      | 4,539,362 | (376,831) | -8%      | 6,052,483 |
| Expenditure By Type                                           |                                       |           |           |          |                |           |           |          |           |
| Employee related costs                                        | 1,261,006                             | 1,711,051 | 1,442,519 | 118,324  | 1,058,296      | 1,081,889 | (23,594)  | -2%      | 1,442,519 |
| Remuneration of councillors                                   | 49,594                                | 54,216    | 54,216    | 4,704    | 40,260         | 40,662    | (401)     | -1%      | 54,216    |
|                                                               |                                       |           |           |          | '              |           |           |          |           |
| Debt impairment                                               | 636,516                               | 242,626   | 242,626   | 20,219   | 181,970        | 181,970   | 0         | 0%       | 242,626   |
| Depreciation & asset impairment                               | 618,978                               | 527,384   | 491,877   | (16,913) | 334,676        | 368,908   | (34,231)  | -9%      | 491,877   |
| Finance charges                                               | 97,064                                | 224,941   | 142,470   | 2,982    | 49,905         | 106,852   | (56,947)  | -53%     | 142,470   |
| Bulk purchases                                                | 1,614,568                             | 1,728,414 | 1,728,414 | 119,488  | 1,287,642      | 1,296,310 | (8,668)   | -1%      | 1,728,414 |
| Other materials                                               | 370,271                               | 423,657   | 436,885   | 42,844   | 264,380        | 327,664   | (63,284)  | -19%     | 436,885   |
| Contracted services                                           | 281,759                               | 401,957   | 422,170   | 40,792   | 264,816        | 316,627   | (51,811)  | -16%     | 422,170   |
| Transfers and grants                                          | 183,089                               | 117,571   | 80,042    | 20,787   | 80,190         | 60,032    | 20,159    | 34%      | 80,042    |
| · ·                                                           | , , , , , , , , , , , , , , , , , , , |           |           |          |                |           |           |          |           |
| Other expenditure                                             | 545,432                               | 775,109   | 896,991   | 70,542   | 541,730        | 672,743   | (131,013) | -19%     | 896,991   |
| Loss on disposal of PPE                                       | 17,830                                |           |           |          | -              |           | -         |          |           |
| Total Expenditure                                             | 5,676,108                             | 6,206,926 | 5,938,210 | 423,768  | 4,103,866      | 4,453,657 | (349,791) | -8%      | 5,938,210 |
| Surplus/(Deficit)                                             | (581,183)                             | 512,368   | 114,273   | 112,323  | 58,665         | 85,705    | (27,040)  | (0)      | 114,273   |
| Transfers recognised - capital                                | 684,359                               | 754,004   | 860,866   | _        | _              | 645,649   | (645,649) | (0)      | 860,866   |
| Contributions recognised - capital                            | 15,088                                | 20,953    | 20,953    | 355      | 1,701          | 15,715    | (14,013)  | (0)      | 20,953    |
| Contributed assets                                            |                                       |           |           | _        | _              |           |           |          |           |
| Surplus/(Deficit) after capital transfers & contributions     | 118,264                               | 1,287,325 | 996,091   | 112,678  | 60,366         | 747,069   |           |          | 996,091   |
| Taxation                                                      | ,                                     | .,,       | ,         |          | _              | ,         | _         |          | ,         |
|                                                               | 440.004                               | 4 007 005 | 000 004   | 440.070  | CO 2CC         | 747.000   | _         |          | 000 004   |
| Surplus/(Deficit) after taxation                              | 118,264                               | 1,287,325 | 996,091   | 112,678  | 60,366         | 747,069   |           |          | 996,091   |
| Attributable to minorities                                    | 118,264                               | 1,287,325 | 996,091   | 112,678  | 60,366         | 747,069   |           |          | 996,091   |
| Surplus/(Deficit) attributable to municipality                | . 10,204                              | .,_0,,020 | 200,001   | .12,070  | 00,000         | . 11,000  |           |          | 300,001   |
| Share of surplus/ (deficit) of associate                      |                                       |           |           | _        | -              |           |           |          |           |
| Surplus/ (Deficit) for the year                               | 118,264                               | 1,287,325 | 996,091   | 112,678  | 60,366         | 747,069   |           |          | 996,091   |

The major operating expenditure variances against the approved budget are:

- Employee related costs Favourable variance of R23.594 million due to the moratorium placed on the filling of vacancies;
- Debt impairment On target;
- Depreciation Favourable variance of R34.231 million due to the non-accrual of depreciation by the parent municipality;
- Finance charges Favourable variance of R56.947 million, mainly due to interest charges/costs not yet due for repayment on all the external loans;
- Bulk purchases Favourable variance of R8.668 million, due to less electricity and water bought than budgeted (seasonal fluctuation and water restrictions);
- Other materials (R63.284 million) favourable due to under-spending and slow implementation of projects;
- Contracted services (R51.811 million) favourable due to under-spending;
- Transfers and grants (R20.159 million) unfavourable mainly due to the change in the accounting treatment of grants given on the free basic services;
- Other expenditure (R131.013 million) favourable due to under spending, GRAP and non-cash issues only accounted for when finalising the annual financial statements.

The following charts compare the actual revenue and expenditure against the approved and adjustments budget;

The table below shows the revenue and expenditure per vote:

MAN Mangaung - Table C3 Consolidated Monthly Budget Statement - Financial Performance (revenue and expenditure by municipal vote) - M09 March