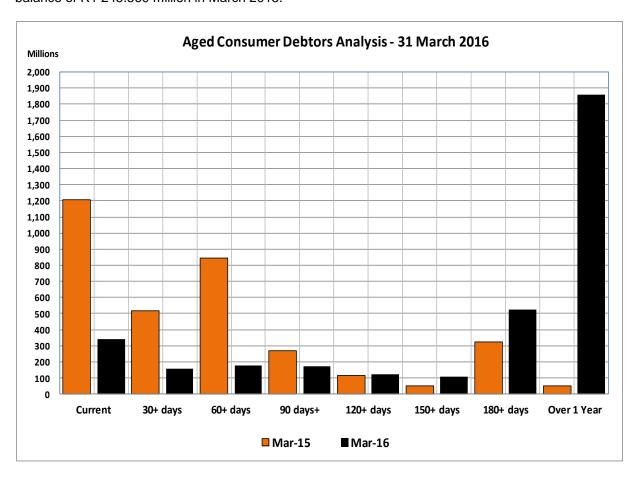

The following chart illustrates that the major debt is reflected in the over 1 year category. An amount of **R1 861.492 million** (R1 928.763 million – March 2015) is outstanding in this category, with

**R1 291.940 million** attributable to households, an increase of R45.923 million (3.72%) from the balance of R1 245.569 million in March 2015.

The following chart indicates the oustanding debtors per customer group.