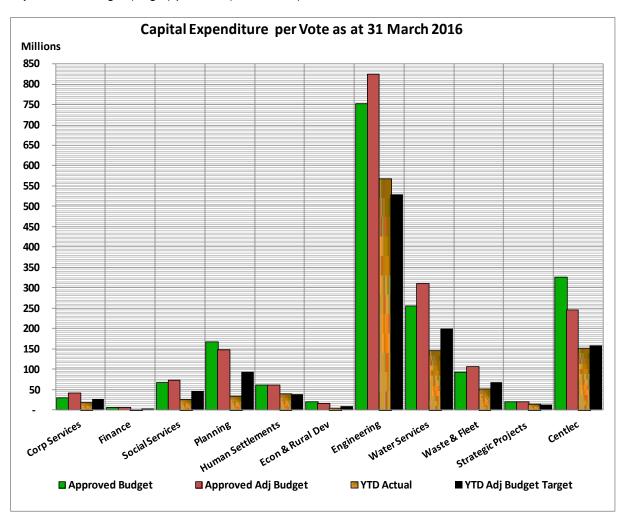

|                              | Approved      | Approved Adj  |               | YTD Adj Budget | Percentage on Appoved |
|------------------------------|---------------|---------------|---------------|----------------|-----------------------|
| Capital Expenditure per Vote | Budget        | Budget        | YTD Actual    | Target         | Adj Budget            |
| Corp Services                | 29,540,313    | 40,798,768    | 18,858,037    | 26,111,212     | 46.22%                |
| Finance                      | 5,604,699     | 5,604,699     | 1,630,506     | 3,587,007      | 29.09%                |
| Social Services              | 67,600,906    | 73,582,714    | 26,243,451    | 47,092,937     | 35.67%                |
| Planning                     | 166,638,788   | 146,855,360   | 34,214,200    | 93,987,430     | 23.30%                |
| Human Settlements            | 60,200,000    | 60,200,000    | 39,756,318    | 38,528,000     | 66.04%                |
| Econ & Rural Dev             | 18,853,432    | 15,389,183    | 4,956,573     | 9,849,077      | 32.21%                |
| Engineering                  | 751,986,683   | 825,746,559   | 567,829,393   | 528,477,798    | 68.77%                |
| Water Services               | 255,062,870   | 311,033,478   | 146,275,194   | 199,061,426    | 47.03%                |
| Waste & Fleet                | 93,046,000    | 105,846,000   | 51,672,269    | 67,741,440     | 48.82%                |
| Strategic Projects           | 20,000,000    | 20,000,000    | 14,444,308    | 12,800,000     | 72.22%                |
| Centlec                      | 325,356,848   | 246,122,724   | 152,881,315   | 157,518,543    | 62.12%                |
|                              | 1,793,890,539 | 1,851,179,485 | 1,058,761,565 | 1,184,754,870  | 57.19%                |

The following chart compares the year to date actual expenditure with the year to date approved adjustments budget (target) per vote (Directorate):

The under expenditure on all services is due to the slow implementation and spending of projects.