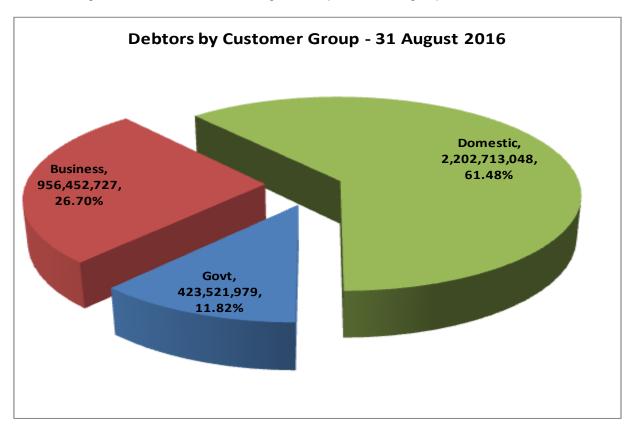

The following chart indicates the oustanding debtors per customer group.

The following chart indicates the oustanding debtors by income source