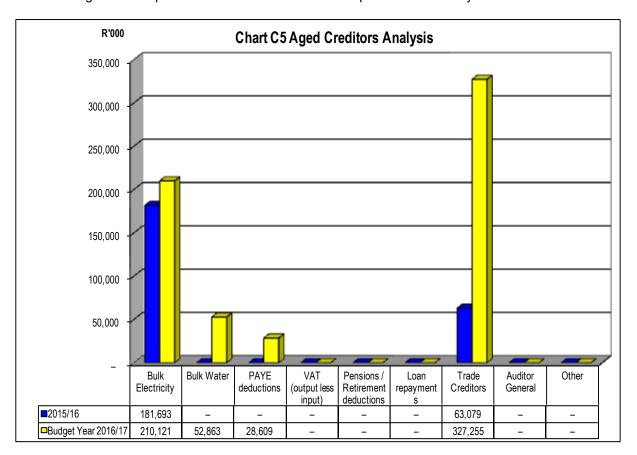

# Outstanding Creditors Report (Annexure B - Table SC4)

The Creditors report has been prepared on the basis of the format required to be lodged electronically with National Treasury. This format provides an extended aged analysis, as well as an aged analysis by creditor type. The total creditors amounted to R681.848 million compared to an amount of R697.391 million in July 2016. The net decrease of R15.543 million is in the items as depicted below.

The total trade creditors comprises out of the following:

|                          | July 2016 | August 2016 |
|--------------------------|-----------|-------------|
|                          | R'000     | R'000       |
| Bulk electricity         | 215,237   | 210,121     |
| Trade creditors Centlec  | 8,414     | 2,307       |
| Bulk water               | 114,704   | 52 863      |
| Salaries/PAYE            | 53,558    | 28, 609     |
| Trade creditors Mangaung | 305,478   | 324,948     |
| Total                    | 697,391   | 618 848     |

The following chart compares this month's results with the previous financial year.