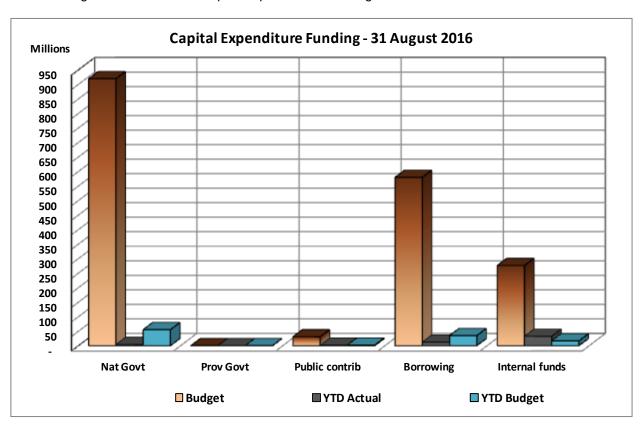

# **Summary Statement of Capital Expenditure - Financing**

| Description                | Approved<br>Budget<br>2016/17<br>R'000 | YTD<br>Budget<br>Target<br>August 2016<br>R'000 | YTD<br>Actual<br>August 2016<br>R'000 | Variance<br>YTD<br>Fav/(Unfav)<br>R'000 |
|----------------------------|----------------------------------------|-------------------------------------------------|---------------------------------------|-----------------------------------------|
| Capital Expenditure        | 1 806 094                              | 108 366                                         | 50 643                                | (57 723)                                |
| Capital Financing          |                                        |                                                 |                                       |                                         |
| National Government        | 919 386                                | 55 163                                          | 4 054                                 | (51 109)                                |
| Provincial Government      | 0                                      | 0                                               | 0                                     | (0)                                     |
| Public Contributions       | 30 744                                 | 1 845                                           | 1 618                                 | (226)                                   |
| Borrowing                  | 579 849                                | 34 791                                          | 12 528                                | (22 263)                                |
| Internally Generated Funds | 276 115                                | 16 567                                          | 32 442                                | 15 875                                  |
| Financing Total            | 1 806 094                              | 108 366                                         | 50 643                                | (57 723)                                |

The following chart indicates the capital expenditure financing.

The status of year-to-date capital expenditure, compared to the standard classification for the key infrastructure items as indicated in Annexure B – Table C5 are: