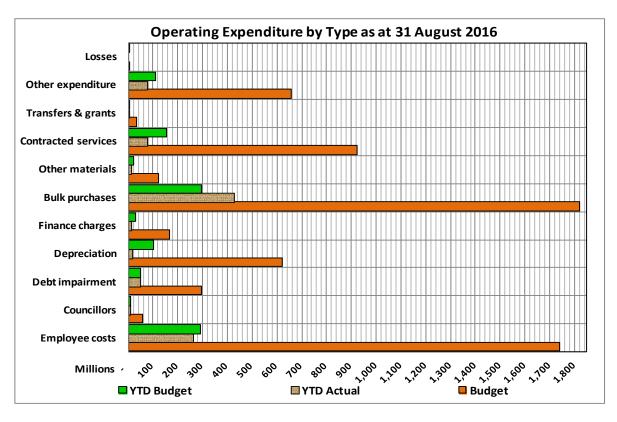

The summary report indicates the following:

MAN Mangaung - Table C4 Consolidated Monthly Budget Statement - Financial Performance (revenue and expenditure) - M02 August

|                                                 | 2015/16 |                       |          |         | Budget Year 2 | 2016/17   |                     |                |           |
|-------------------------------------------------|---------|-----------------------|----------|---------|---------------|-----------|---------------------|----------------|-----------|
| Description                                     | Audited | Original              | Adjusted | Monthly | YearTD        | YearTD    | YTD                 | YTD            | Full Year |
|                                                 | Outcome | Budget                | Budget   | actual  | actual        | budget    | variance            | variance       | Forecast  |
| R thousands                                     |         |                       |          |         |               |           |                     | %              |           |
| Revenue By Source                               |         |                       |          |         |               |           |                     |                |           |
| Property rates                                  |         | 1,004,047             |          | 121,960 | 201,626       | 167,341   | 34,284              | 20%            | 1,004,04  |
| Property rates - penalties & collection charges |         |                       |          | _       | _             | _         | _                   |                | _         |
| Service charges - electricity revenue           |         | 2,445,278             |          | 226,105 | 481,270       | 421,534   | 59,736              | 14%            | 2,445,27  |
| Service charges - water revenue                 |         | 711,793               |          | 54,097  | 100,762       | 90,398    | 10,363              | 11%            | 711,79    |
| Service charges - sanitation revenue            |         | 242,700               |          | 20,843  | 40,582        | 40,450    | 132                 | 0%             | 242,70    |
| Service charges - refuse revenue                |         | 97,071                |          | 7,582   | 15,213        | 16,179    | (965)               | -6%            | 97,07     |
| Service charges - other                         |         |                       |          | _       | _             | _         |                     |                | _         |
| Rental of facilities and equipment              |         | 34,405                |          | 2,201   | 3,927         | 5,734     | (1,807)             | -32%           | 34,40     |
| Interest earned - external investments          |         | 71,300                |          | 2,266   | 4,885         | 11,883    | (6,998)             | -59%           | 71,30     |
| Interest earned - outstanding debtors           |         | 181,979               |          | 18,717  | 37,792        | 30,330    | 7,462               | 25%            | 181,97    |
| Dividends received                              |         | _                     |          | _       | _             | _         | _                   |                | <u>-</u>  |
| Fines                                           |         | 98,311                |          | 712     | 1,371         | 16,385    | (15,015)            | -92%           | 98,31     |
| Licences and permits                            |         | 798                   |          | 35      | 58            | 133       | (75)                | -56%           | 79        |
| Agency services                                 |         | _                     |          | _       | -             | _         | _                   | 0070           | <u>'</u>  |
| Transfers recognised - operational              |         | 1,207,668             |          | 249,618 | 350,516       | 201,278   | 149,238             | 74%            | 1,207,66  |
| Other revenue                                   |         | 320,366               |          | 96,052  | 116,765       | 53,394    | 63,370              | 119%           | 320,36    |
| Gains on disposal of PPE                        |         | 118,959               |          | _       | - 110,700     | 19,827    | (19,827)            | -100%          | 118,95    |
| Total Revenue (excluding capital transfers and  | _       | 6,534,676             | _        | 800,188 | 1,354,767     | 1,074,867 | 279.901             | 26%            | 6,534,67  |
| contributions)                                  |         | 0,004,010             |          | 000,100 | 1,00-1,101    | 1,014,001 | 210,001             | 20%            | 0,004,01  |
|                                                 |         |                       |          |         |               |           |                     |                |           |
| Expenditure By Type                             |         |                       |          |         |               |           |                     |                |           |
| Employee related costs                          |         | 1,739,368             |          | 148,418 | 260,551       | 289,895   | (29,344)            | -10%           | 1,739,36  |
| Remuneration of councillors                     |         | 56,983                |          | 3,906   | 7,544         | 9,497     | (1,953)             | -21%           | 56,98     |
| Debt impairment                                 |         | 295,907               |          | 28,437  | 49,318        | 49,318    | (1,000)             | 0%             | 295,90    |
| Depreciation & asset impairment                 |         | 620,097               |          | 7,087   | 14,141        | 103,349   | (89,208)            | -86%           | 620,09    |
| Finance charges                                 |         | 168,294               |          | 10,777  | 11,555        | 28,049    | (16,494)            | -59%           | 168,29    |
| Bulk purchases                                  |         | 1,821,579             |          | 238,214 | 425,990       | 295,893   | 130,098             | 44%            | 1,821,57  |
| Other materials                                 |         | 121,781               |          | 8,574   | 12,569        | 20,297    | (7,728)             | -38%           | 121,78    |
| Contracted services                             |         | 925,042               |          | 63,878  | 75,459        | 154,174   | (78,715)            | -51%           | 925,04    |
|                                                 |         | 32,446                |          | 667     | 896           | 5,408     | (4,512)             | -83%           | 32,44     |
| Transfers and grants Other expenditure          |         | 656,548               |          | 36,176  | 77,393        | 109,425   | (32,032)            | -29%           | 656,54    |
| Loss on disposal of PPE                         |         | 299                   |          | 30,170  | 11,555        | 109,423   | (52,052)            | -100%          | 29        |
| ·                                               |         |                       |          | FAC 124 | 025 445       | 1,065,354 | -                   |                |           |
| Total Expenditure                               | -       | 6,438,345             |          | 546,134 | 935,415       | 1,000,304 | (129,939)           | -12%           | 6,438,34  |
| Complete //Definith                             |         | 00.004                |          | 054.054 | 440.050       | 0.540     | 400 000             | 42000/         |           |
| Surplus/(Deficit)                               | -       | <b>96,331</b> 919,386 | _        | 254,054 | 419,352       | 9,513     | 409,839             | 4308%<br>-100% | 96,33     |
| Transfers recognised - capital                  |         |                       |          | -       | _             | 55,163    | (55,163)<br>(1,845) |                | 919,38    |
| Contributions recognised - capital              |         | 30,744                |          | -       | -             | 1,845     | (1,845)             | -100%          | 30,74     |
| Contributed assets                              |         | 4.040.404             |          | 054.054 | - 440.050     | -         | _                   |                | 4 040 40  |
| Surplus/(Deficit) after capital transfers &     | -       | 1,046,461             | -        | 254,054 | 419,352       | 66,521    |                     |                | 1,046,46  |
| contributions                                   |         |                       |          |         |               |           |                     |                |           |
| Taxation                                        |         | 4040.45               |          | 051.55  | 445.55-       | 66 -6:    | -                   |                | 4.645.1   |
| Surplus/(Deficit) after taxation                | -       | 1,046,461             | -        | 254,054 | 419,352       | 66,521    |                     |                | 1,046,46  |
| Attributable to minorities                      |         |                       |          | Ar      | 44            | A         |                     |                | 46.5      |
| Surplus/(Deficit) attributable to municipality  | -       | 1,046,461             | -        | 254,054 | 419,352       | 66,521    |                     |                | 1,046,46  |
| Share of surplus/ (deficit) of associate        |         |                       |          | Ar      | 44            | A         |                     |                |           |
| Surplus/ (Deficit) for the year                 | _       | 1,046,461             | -        | 254,054 | 419,352       | 66,521    |                     |                | 1,046,46  |

The major operating expenditure variances against the approved budget are:

- Employee related costs Favourable variance of R29.344 million due to unfilled vacancies budgeted for;
- Debt impairment On target;
- Depreciation Favourable variance of R89.208 million due to the nonaccrual of depreciation and asset impairment;
- Finance charges Favourable variance of R16.494 million, mainly due to interest charges/costs only payable later in the financial year;
- Bulk purchases Unfavourable variance of R130.098 million, due to more electricity and water paid than budgeted (seasonal fluctuation electricity);
- Other materials (R7.728 million) favourable due to under-spending and slow implementation of projects;
- Contracted services (R78.715 million) favourable due to under-spending;
- Transfers and grants (R4.512 million) favourable mainly due to less grants and subsidies paid than anticipated;
- Other expenditure (R32.032 million) favourable due to under spending, GRAP and non-cash issues only accounted for when finalising the annual financial statements.

The following charts compare the actual revenue and expenditure against the approved budget;

The table below shows the revenue and expenditure per vote:

MAN Mangaung - Table C3 Consolidated Monthly Budget Statement - Financial Performance (revenue and expenditure by municipal vote) -