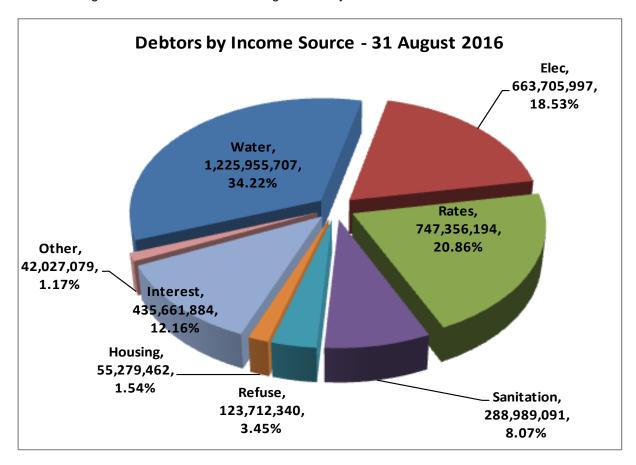

The following chart indicates the oustanding debtors per customer group.

The following chart indicates the oustanding debtors by income source