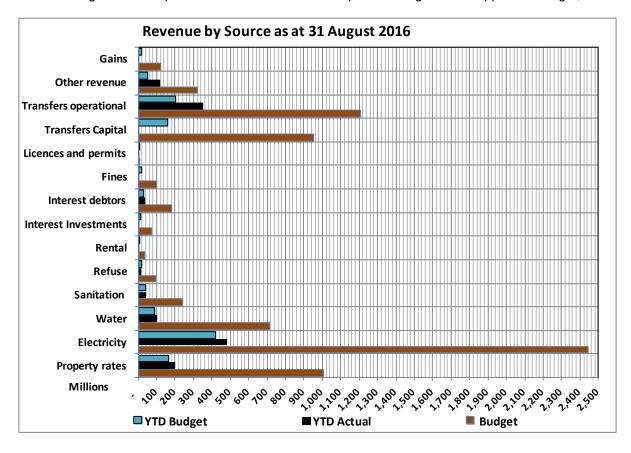

The summary report indicates the following:

MAN Mangaung - Table C4 Consolidated Monthly Budget Statement - Financial Performance (revenue and expenditure) - M02 August

|                                                 | 2015/16 |                       |          |         | Budget Year 2 | 2016/17   |                     |                |           |
|-------------------------------------------------|---------|-----------------------|----------|---------|---------------|-----------|---------------------|----------------|-----------|
| Description                                     | Audited | Original              | Adjusted | Monthly | YearTD        | YearTD    | YTD                 | YTD            | Full Year |
|                                                 | Outcome | Budget                | Budget   | actual  | actual        | budget    | variance            | variance       | Forecast  |
| R thousands                                     |         |                       |          |         |               |           |                     | %              |           |
| Revenue By Source                               |         |                       |          |         |               |           |                     |                |           |
| Property rates                                  |         | 1,004,047             |          | 121,960 | 201,626       | 167,341   | 34,284              | 20%            | 1,004,04  |
| Property rates - penalties & collection charges |         |                       |          | _       | _             | _         | _                   |                | _         |
| Service charges - electricity revenue           |         | 2,445,278             |          | 226,105 | 481,270       | 421,534   | 59,736              | 14%            | 2,445,27  |
| Service charges - water revenue                 |         | 711,793               |          | 54,097  | 100,762       | 90,398    | 10,363              | 11%            | 711,79    |
| Service charges - sanitation revenue            |         | 242,700               |          | 20,843  | 40,582        | 40,450    | 132                 | 0%             | 242,70    |
| Service charges - refuse revenue                |         | 97,071                |          | 7,582   | 15,213        | 16,179    | (965)               | -6%            | 97,07     |
| Service charges - other                         |         |                       |          | _       | _             | _         |                     |                | _         |
| Rental of facilities and equipment              |         | 34,405                |          | 2,201   | 3,927         | 5,734     | (1,807)             | -32%           | 34,40     |
| Interest earned - external investments          |         | 71,300                |          | 2,266   | 4,885         | 11,883    | (6,998)             | -59%           | 71,30     |
| Interest earned - outstanding debtors           |         | 181,979               |          | 18,717  | 37,792        | 30,330    | 7,462               | 25%            | 181,97    |
| Dividends received                              |         | _                     |          | _       | _             | _         | _                   |                | <u>-</u>  |
| Fines                                           |         | 98,311                |          | 712     | 1,371         | 16,385    | (15,015)            | -92%           | 98,31     |
| Licences and permits                            |         | 798                   |          | 35      | 58            | 133       | (75)                | -56%           | 79        |
| Agency services                                 |         | _                     |          | _       | -             | _         | _                   | 0070           | <u>'</u>  |
| Transfers recognised - operational              |         | 1,207,668             |          | 249,618 | 350,516       | 201,278   | 149,238             | 74%            | 1,207,66  |
| Other revenue                                   |         | 320,366               |          | 96,052  | 116,765       | 53,394    | 63,370              | 119%           | 320,36    |
| Gains on disposal of PPE                        |         | 118,959               |          | _       | - 110,700     | 19,827    | (19,827)            | -100%          | 118,95    |
| Total Revenue (excluding capital transfers and  | _       | 6,534,676             | _        | 800,188 | 1,354,767     | 1,074,867 | 279.901             | 26%            | 6,534,67  |
| contributions)                                  |         | 0,004,010             |          | 000,100 | 1,00-1,101    | 1,014,001 | 210,001             | 20%            | 0,004,01  |
|                                                 |         |                       |          |         |               |           |                     |                |           |
| Expenditure By Type                             |         |                       |          |         |               |           |                     |                |           |
| Employee related costs                          |         | 1,739,368             |          | 148,418 | 260,551       | 289,895   | (29,344)            | -10%           | 1,739,36  |
| Remuneration of councillors                     |         | 56,983                |          | 3,906   | 7,544         | 9,497     | (1,953)             | -21%           | 56,98     |
| Debt impairment                                 |         | 295,907               |          | 28,437  | 49,318        | 49,318    | (1,000)             | 0%             | 295,90    |
| Depreciation & asset impairment                 |         | 620,097               |          | 7,087   | 14,141        | 103,349   | (89,208)            | -86%           | 620,09    |
| Finance charges                                 |         | 168,294               |          | 10,777  | 11,555        | 28,049    | (16,494)            | -59%           | 168,29    |
| Bulk purchases                                  |         | 1,821,579             |          | 238,214 | 425,990       | 295,893   | 130,098             | 44%            | 1,821,57  |
| Other materials                                 |         | 121,781               |          | 8,574   | 12,569        | 20,297    | (7,728)             | -38%           | 121,78    |
| Contracted services                             |         | 925,042               |          | 63,878  | 75,459        | 154,174   | (78,715)            | -51%           | 925,04    |
|                                                 |         | 32,446                |          | 667     | 896           | 5,408     | (4,512)             | -83%           | 32,44     |
| Transfers and grants Other expenditure          |         | 656,548               |          | 36,176  | 77,393        | 109,425   | (32,032)            | -29%           | 656,54    |
| Loss on disposal of PPE                         |         | 299                   |          | 30,170  | 11,555        | 109,423   | (52,052)            | -100%          | 29        |
| ·                                               |         |                       |          | FAC 124 | 025 445       | 1,065,354 | -                   |                |           |
| Total Expenditure                               | -       | 6,438,345             |          | 546,134 | 935,415       | 1,000,304 | (129,939)           | -12%           | 6,438,34  |
| Complete //Definith                             |         | 00.004                |          | 054.054 | 440.050       | 0.540     | 400 000             | 42000/         |           |
| Surplus/(Deficit)                               | -       | <b>96,331</b> 919,386 | _        | 254,054 | 419,352       | 9,513     | 409,839             | 4308%<br>-100% | 96,33     |
| Transfers recognised - capital                  |         |                       |          | -       | _             | 55,163    | (55,163)<br>(1,845) |                | 919,38    |
| Contributions recognised - capital              |         | 30,744                |          | -       | -             | 1,845     | (1,845)             | -100%          | 30,74     |
| Contributed assets                              |         | 4.040.404             |          | 054.054 | - 440.050     | -         | _                   |                | 4 040 40  |
| Surplus/(Deficit) after capital transfers &     | -       | 1,046,461             | -        | 254,054 | 419,352       | 66,521    |                     |                | 1,046,46  |
| contributions                                   |         |                       |          |         |               |           |                     |                |           |
| Taxation                                        |         | 4040.45               |          | 051.55  | 445.55-       | 66 -6:    | -                   |                | 4.645.1   |
| Surplus/(Deficit) after taxation                | -       | 1,046,461             | -        | 254,054 | 419,352       | 66,521    |                     |                | 1,046,46  |
| Attributable to minorities                      |         |                       |          | Ar      | 44            | A         |                     |                | 46.5      |
| Surplus/(Deficit) attributable to municipality  | -       | 1,046,461             | -        | 254,054 | 419,352       | 66,521    |                     |                | 1,046,46  |
| Share of surplus/ (deficit) of associate        |         |                       |          | Ar      | 44            | A         |                     |                |           |
| Surplus/ (Deficit) for the year                 | _       | 1,046,461             | -        | 254,054 | 419,352       | 66,521    |                     |                | 1,046,46  |

The major revenue variances against the approved budget are:

- Property rates have a favourable variance of R34.284 million for the period due to more property rates billed for the period than budgeted;
- Electricity revenue Favourable variance of R59.736 million due to more actual sales than budgeted, more electricity billed and sold for the period;
- Water revenue -Favourable variance of R10.363 million for the period due to more water billed for the period than budgeted;
- Services charges Sanitation revenue has a favourable variance of R0.132 million for the period due to an inecrease in billing than budgeted, more sanitation billed for the period. The variance is within the target;
- Services charges Refuse revenue has a unfavourable variance of R0.965 million for the period due to an decrease in billing for the period, less sanitation billed for the period. The variance is within the target;

- Interest earned External investments have an unfavourable variance of R6.998 million for the period due to lower investment and cash balances than anticipated;
- Interest earned –outstanding debtors have a favourable variance of R7.462 million due to the growing debtors book;
- Fines Unfavourable variance of R15.015 million is due to the non-accrual of traffic fines, which is -91.64% on a year to date target;
- Government Grants and subsidies Operating: R149.238 million favourable variance due to the equitable share and fuel levy received in advance;
- Other revenue (R63.370 million) favourable due to a combination of under/over collection on various revenue items, non-cash items and GRAP issues only accounted for when finalising the financial statements and
- Transfers recognised Capital: R55.163 million unfavourable due the non recognition of capital grants, only recognised when finalising the annual financial statements.

The following charts compare the actual revenue and expenditure against the approved budget;

The table below shows the revenue and expenditure per vote:

MAN Mangaung - Table C3 Consolidated Monthly Budget Statement - Financial Performance (revenue and expenditure by municipal vote) -