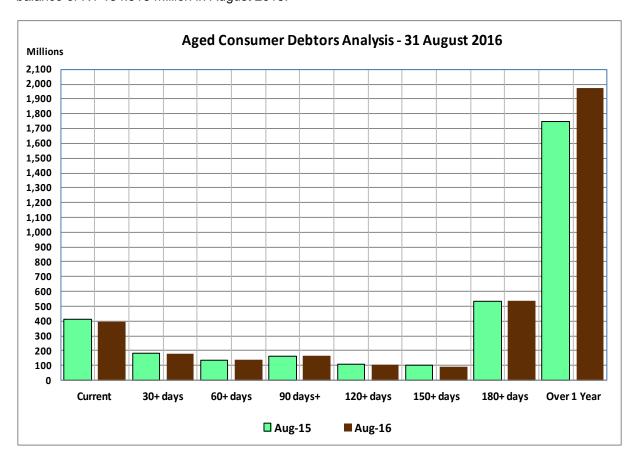

# Outstanding Debtors Report (Annexure B - Table SC3)

The debtors report has been prepared on the basis of the format required to be lodged electronically with National Treasury. This format provides an extended aged analysis, as well as an aged analysis by debtor type.

The debtors balance as at 31 August 2016 is **R3 582.688 million** (July 2016 – R3 486.511 million), thus reflecting an increase of R96.177 million (2.76%) for the month.

The following chart illustrates that the major debt is reflected in the over 1 year category. An amount of R1 971.197 million (R1 747.525 million – August 2015) is outstanding in this category, with R1 404.686 million attributable to households, an increase of R249.768 million (21.62%) from the balance of R1 154.918 million in August 2015.

The following chart indicates the oustanding debtors per customer group.

The following chart indicates the oustanding debtors by income source