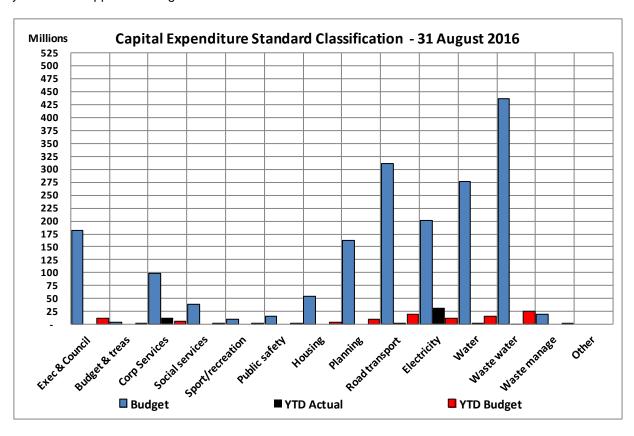

Governance and administration Community and public safety Economic and environmental services Electricity Water (R4.476 million less than budget target) (R7.015 million less than budget target) (R26.137 million less than budget target) (R19.867 million more than budget target) (R14.368 million less than budget target) The following chart compares the year to date actual expenditure per standard classification with the year to date approved budget.