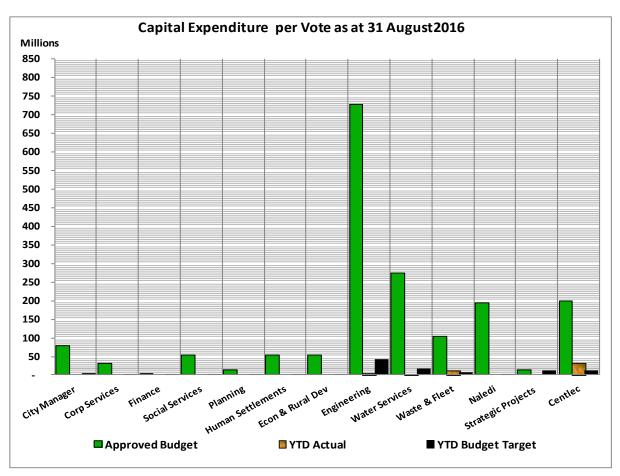

|                              |                 |            |                   | Percentage on Appoved |
|------------------------------|-----------------|------------|-------------------|-----------------------|
| Capital Expenditure per Vote | Approved Budget | YTD Actual | YTD Budget Target | • •                   |
| City Manager                 | 80,142,000      | -          | 4,808,520         | 0.00%                 |
| Corp Services                | 32,159,070      | -          | 1,929,544         | 0.00%                 |
| Finance                      | 3,162,300       | -          | 189,738           | 0.00%                 |
| Social Services              | 52,801,287      | -          | 3,168,077         | 0.00%                 |
| Planning                     | 12,500,000      | -          | 750,000           | 0.00%                 |
| Human Settlements            | 54,282,105      | -          | 3,217,229         | 0.00%                 |
| Econ & Rural Dev             | 53,620,482      | -          | 3,256,926         | 0.00%                 |
| Engineering                  | 729,419,288     | 4,054,458  | 43,765,157        | 0.56%                 |
| Water Services               | 275,689,003     | 2,172,889  | 16,541,340        | 0.79%                 |
| Waste & Fleet                | 104,656,000     | 12,527,791 | 6,279,360         | 11.97%                |
| Naledi                       | 193,579,000     | -          | 824,460           | 0.00%                 |
| Strategic Projects           | 13,741,000      | -          | 11,614,740        | 0.00%                 |
| Centlec                      | 200,342,641     | 31,887,468 | 12,020,558        | 15.92%                |
|                              | 1,806,094,176   | 50,642,606 | 108,365,650       | 2.80%                 |

The following chart compares the year to date actual expenditure with the year to date approved budget (target) per vote (Directorate):

The under expenditure on all services is due to the slow implementation and spending of projects.