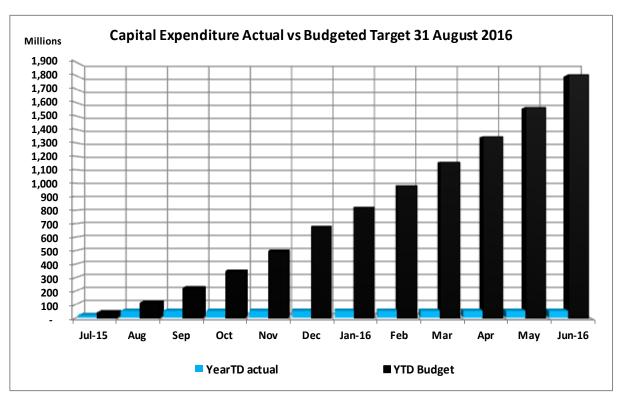

The following chart compares the year to date actual expenditure with the year to date approved budget (target).

The table below outlines the performance per vote status of the year-to-date capital expenditure:

The actual year to date capital expenditure until 31 August 2016 represents only **2.80%** when compared to a target of **16.67%** (2 months), a variance of **13.87%** for the year against the target.