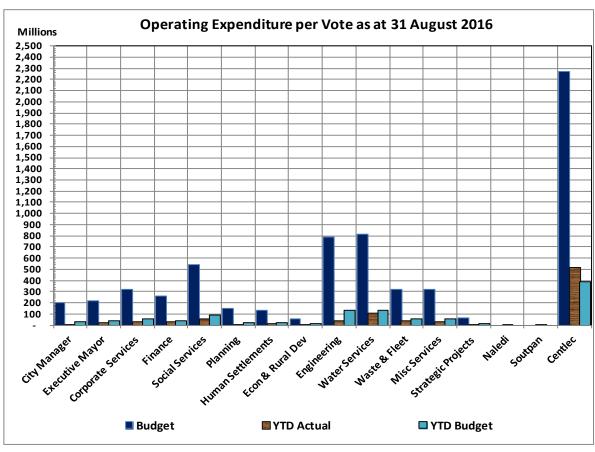

| Vote Description                                       | 2015/16 |           |          |         | Budget Year 2 | 2016/17   | -         | -        | •         |
|--------------------------------------------------------|---------|-----------|----------|---------|---------------|-----------|-----------|----------|-----------|
|                                                        | Audited | Original  | Adjusted | Monthly | YearTD        | YearTD    | YTD       | YTD      | Full Year |
|                                                        | Outcome | Budget    | Budget   | actual  | actual        | budget    | variance  | variance | Forecast  |
| R thousands                                            |         | _         |          |         |               |           |           | %        |           |
| Revenue by Vote                                        |         |           |          |         |               |           |           |          |           |
| Vote 1 - City Manager                                  | _       | -         | _        | -       | -             | _         | _         |          | _         |
| Vote 2 - Ex ecutiv e May or                            | _       | 500       | _        | _       | -             | _         | _         |          | 500       |
| Vote 3 - Corporate Services                            | _       | 15,115    | _        | 238     | 387           | 2,519     | (2,132)   | -84.6%   | 15,115    |
| Vote 4 - Finance                                       | _       | 1,288,059 | _        | 174,085 | 291,499       | 214,676   | 76.823    | 35.8%    | 1,288,059 |
| Vote 5 - Social Services                               | _       | 108,802   | _        | 1,175   | 2,414         | 18,134    | (15,720)  | -86.7%   | 108,802   |
| Vote 6 - Planning                                      | _       | 30,558    | _        | 2,328   | 4,766         | 5,093     | (327)     | -6.4%    | 30,558    |
| Vote 7 - Human Settlement and Housing                  | _       | 174,330   | _        | 1,778   | 3,073         | 29,055    | (25,982)  | -89.4%   | 174,330   |
| Vote 8 - Economic and Rural Development                | _       | 519       | _        | ,       | -             | 87        | (87)      | -100.0%  | 519       |
| Vote 9 - Engineering Services                          | _       | 338,561   | _        | 44,492  | 78,882        | 56,427    | 22,455    | 39.8%    | 338,561   |
| Vote 10 - Water Services                               | -       | 926,114   | -        | 107,664 | 187,745       | 145,340   | 42,405    | 29.2%    | 926,114   |
| Vote 11 - Waste and Fleet Management                   | -       | 271,487   | -        | 51,186  | 86,019        | 45,248    | 40,771    | 90.1%    | 271,487   |
| Vote 12 - Miscellaneous Services                       | -       | 1,795,602 | -        | 187,630 | 211,724       | 299,267   | (87,543)  | -29.3%   | 1,795,602 |
| Vote 13 - Naledi/Soutpan Regional Management           | -       | -         | -        | -       | -             | -         | -         |          | -         |
| Vote 14 - Strategic Projects & Service Delivery Regula | -       | -         | -        | -       | -             | _         | -         |          | -         |
| Vote 15 - Electricity - Centlec (Soc) Ltd              | -       | 2,535,160 | -        | 229,612 | 488,258       | 441,514   | 46,744    | 10.6%    | 2,535,160 |
| Total Revenue by Vote                                  | -       | 7,484,807 | -        | 800,188 | 1,354,767     | 1,257,359 | 97,408    | 7.7%     | 7,484,807 |
| Expenditure by Vote                                    |         |           |          |         |               |           |           |          |           |
| Vote 1 - City Manager                                  | -       | 201,545   | -        | 2,878   | 5,845         | 33,591    | (27,746)  | -82.6%   | 201,545   |
| Vote 2 - Executive Mayor                               | -       | 216,990   | -        | 16,133  | 28,233        | 36,165    | (7,932)   | -21.9%   | 216,990   |
| Vote 3 - Corporate Services                            | -       | 319,585   | _        | 17,672  | 30,622        | 53,264    | (22,642)  | -42.5%   | 319,585   |
| Vote 4 - Finance                                       | _       | 257,368   | _        | 21,866  | 33,610        | 42,895    | (9,284)   | -21.6%   | 257,368   |
| Vote 5 - Social Services                               | -       | 541,386   | _        | 42,135  | 60,987        | 90,231    | (29,244)  | -32.4%   | 541,386   |
| Vote 6 - Planning                                      | _       | 150,667   | _        | 4,594   | 8,417         | 25,111    | (16,694)  | -66.5%   | 150,667   |
| Vote 7 - Human Settlement and Housing                  | _       | 129,075   | _        | 8,513   | 13,946        | 21,513    | (7,566)   | -35.2%   | 129,075   |
| Vote 8 - Economic and Rural Development                | _       | 56,363    | -        | 1,322   | 2,315         | 9,394     | (7,079)   | -75.4%   | 56,363    |
| Vote 9 - Engineering Services                          | -       | 786,634   | -        | 27,023  | 40,964        | 131,106   | (90,142)  | -68.8%   | 786,634   |
| Vote 10 - Water Services                               | -       | 812,265   | -        | 93,051  | 110,301       | 135,377   | (25,076)  | -18.5%   | 812,265   |
| Vote 11 - Waste and Fleet Management                   | -       | 318,589   | -        | 28,360  | 44,158        | 53,098    | (8,940)   | -16.8%   | 318,589   |
| Vote 12 - Miscellaneous Services                       | -       | 318,154   | -        | 18,033  | 30,901        | 53,026    | (22,125)  | -41.7%   | 318,154   |
| Vote 13 - Naledi/Soutpan Regional Management           | -       | -         | -        | 2,567   | 2,567         | -         | 2,567     | #DIV/0!  | -         |
| Vote 14 - Strategic Projects & Service Delivery Regula | -       | 61,865    | -        | 3,057   | 5,649         | 10,311    | (4,661)   |          | 61,865    |
| Vote 15 - Electricity - Centlec (Soc) Ltd              | -       | 2,267,859 | -        | 258,931 | 516,899       | 390,850   | 126,049   | 32.2%    | 2,267,859 |
| Total Expenditure by Vote                              | -       | 6,438,345 | -        | 546,134 | 935,415       | 1,085,931 | (150,516) | -13.9%   | 6,438,345 |
| Surplus/ (Deficit) for the year                        | -       | 1,046,461 | -        | 254,054 | 419,352       | 171,428   | 247,924   | 144.6%   | 1,046,461 |

The following charts compare the actual revenue and expenditure per vote against the approved budget;