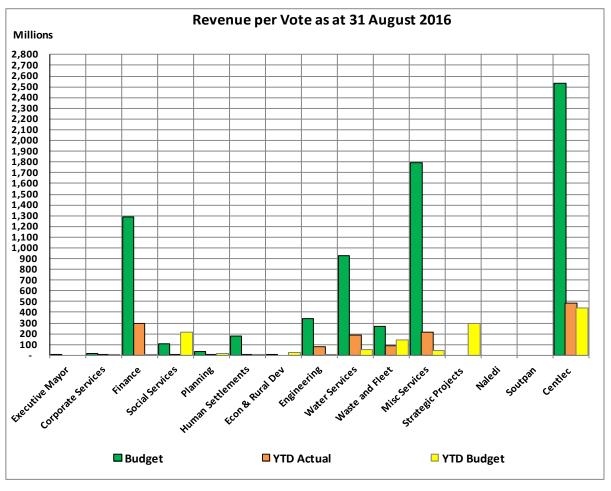

| Vote Description                                       | 2015/16 |           |          |         | Budget Year 2 | 2016/17   | -         | -        | •         |
|--------------------------------------------------------|---------|-----------|----------|---------|---------------|-----------|-----------|----------|-----------|
|                                                        | Audited | Original  | Adjusted | Monthly | YearTD        | YearTD    | YTD       | YTD      | Full Year |
|                                                        | Outcome | Budget    | Budget   | actual  | actual        | budget    | variance  | variance | Forecast  |
| R thousands                                            |         | _         |          |         |               |           |           | %        |           |
| Revenue by Vote                                        |         |           |          |         |               |           |           |          |           |
| Vote 1 - City Manager                                  | _       | -         | _        | -       | -             | _         | _         |          | _         |
| Vote 2 - Ex ecutiv e May or                            | _       | 500       | _        | _       | -             | _         | _         |          | 500       |
| Vote 3 - Corporate Services                            | _       | 15,115    | _        | 238     | 387           | 2,519     | (2,132)   | -84.6%   | 15,115    |
| Vote 4 - Finance                                       | _       | 1,288,059 | _        | 174,085 | 291,499       | 214,676   | 76.823    | 35.8%    | 1,288,059 |
| Vote 5 - Social Services                               | _       | 108,802   | _        | 1,175   | 2,414         | 18,134    | (15,720)  | -86.7%   | 108,802   |
| Vote 6 - Planning                                      | _       | 30,558    | _        | 2,328   | 4,766         | 5,093     | (327)     | -6.4%    | 30,558    |
| Vote 7 - Human Settlement and Housing                  | _       | 174,330   | _        | 1,778   | 3,073         | 29,055    | (25,982)  | -89.4%   | 174,330   |
| Vote 8 - Economic and Rural Development                | _       | 519       | _        | ,       | -             | 87        | (87)      | -100.0%  | 519       |
| Vote 9 - Engineering Services                          | _       | 338,561   | _        | 44,492  | 78,882        | 56,427    | 22,455    | 39.8%    | 338,561   |
| Vote 10 - Water Services                               | -       | 926,114   | -        | 107,664 | 187,745       | 145,340   | 42,405    | 29.2%    | 926,114   |
| Vote 11 - Waste and Fleet Management                   | -       | 271,487   | -        | 51,186  | 86,019        | 45,248    | 40,771    | 90.1%    | 271,487   |
| Vote 12 - Miscellaneous Services                       | -       | 1,795,602 | -        | 187,630 | 211,724       | 299,267   | (87,543)  | -29.3%   | 1,795,602 |
| Vote 13 - Naledi/Soutpan Regional Management           | -       | -         | -        | -       | -             | -         | -         |          | -         |
| Vote 14 - Strategic Projects & Service Delivery Regula | -       | -         | -        | -       | -             | _         | -         |          | -         |
| Vote 15 - Electricity - Centlec (Soc) Ltd              | -       | 2,535,160 | -        | 229,612 | 488,258       | 441,514   | 46,744    | 10.6%    | 2,535,160 |
| Total Revenue by Vote                                  | -       | 7,484,807 | -        | 800,188 | 1,354,767     | 1,257,359 | 97,408    | 7.7%     | 7,484,807 |
| Expenditure by Vote                                    |         |           |          |         |               |           |           |          |           |
| Vote 1 - City Manager                                  | -       | 201,545   | -        | 2,878   | 5,845         | 33,591    | (27,746)  | -82.6%   | 201,545   |
| Vote 2 - Executive Mayor                               | -       | 216,990   | -        | 16,133  | 28,233        | 36,165    | (7,932)   | -21.9%   | 216,990   |
| Vote 3 - Corporate Services                            | -       | 319,585   | _        | 17,672  | 30,622        | 53,264    | (22,642)  | -42.5%   | 319,585   |
| Vote 4 - Finance                                       | _       | 257,368   | _        | 21,866  | 33,610        | 42,895    | (9,284)   | -21.6%   | 257,368   |
| Vote 5 - Social Services                               | -       | 541,386   | _        | 42,135  | 60,987        | 90,231    | (29,244)  | -32.4%   | 541,386   |
| Vote 6 - Planning                                      | _       | 150,667   | _        | 4,594   | 8,417         | 25,111    | (16,694)  | -66.5%   | 150,667   |
| Vote 7 - Human Settlement and Housing                  | _       | 129,075   | _        | 8,513   | 13,946        | 21,513    | (7,566)   | -35.2%   | 129,075   |
| Vote 8 - Economic and Rural Development                | _       | 56,363    | -        | 1,322   | 2,315         | 9,394     | (7,079)   | -75.4%   | 56,363    |
| Vote 9 - Engineering Services                          | -       | 786,634   | -        | 27,023  | 40,964        | 131,106   | (90,142)  | -68.8%   | 786,634   |
| Vote 10 - Water Services                               | -       | 812,265   | -        | 93,051  | 110,301       | 135,377   | (25,076)  | -18.5%   | 812,265   |
| Vote 11 - Waste and Fleet Management                   | -       | 318,589   | -        | 28,360  | 44,158        | 53,098    | (8,940)   | -16.8%   | 318,589   |
| Vote 12 - Miscellaneous Services                       | -       | 318,154   | -        | 18,033  | 30,901        | 53,026    | (22,125)  | -41.7%   | 318,154   |
| Vote 13 - Naledi/Soutpan Regional Management           | -       | -         | -        | 2,567   | 2,567         | -         | 2,567     | #DIV/0!  | -         |
| Vote 14 - Strategic Projects & Service Delivery Regula | -       | 61,865    | -        | 3,057   | 5,649         | 10,311    | (4,661)   |          | 61,865    |
| Vote 15 - Electricity - Centlec (Soc) Ltd              | -       | 2,267,859 | -        | 258,931 | 516,899       | 390,850   | 126,049   | 32.2%    | 2,267,859 |
| Total Expenditure by Vote                              | -       | 6,438,345 | -        | 546,134 | 935,415       | 1,085,931 | (150,516) | -13.9%   | 6,438,345 |
| Surplus/ (Deficit) for the year                        | -       | 1,046,461 | -        | 254,054 | 419,352       | 171,428   | 247,924   | 144.6%   | 1,046,461 |

The following charts compare the actual revenue and expenditure per vote against the approved budget;