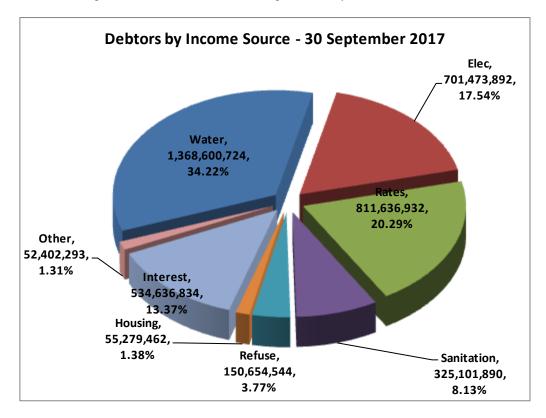

The debtors balance as at 30 September 2017 is R3 999.787 million (August 2017 – R3 900.826million), thus reflecting an increase of R98.961 million (2.54%) for the month. The following chart illustrates that the major debt is reflected in the over 1 year category. An amount of R2 150.246 million R2 081.585 million – August 2017) is outstanding in this category (1 year and older), with R1 418.708 million attributable to households, a increment of R31.808million (2.24%) from the balance of R1 386.900 million in August 2017

The following chart indicates the oustanding debtors per customer group.

The following chart indicates the oustanding debtors by income source