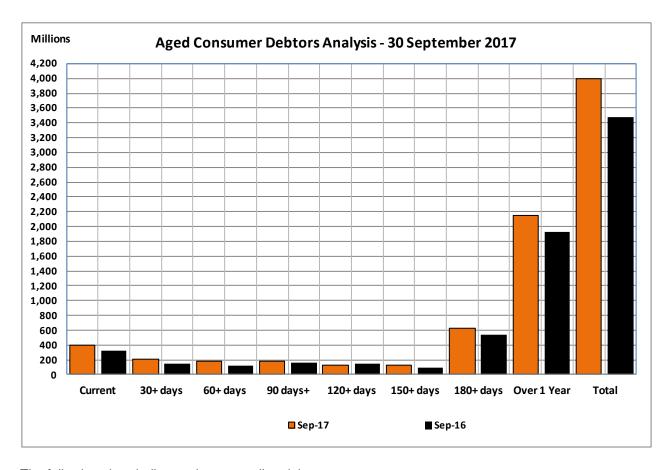

The debtors balance as at 30 September 2017 is R3 999.787 million (August 2017 – R3 900.826million), thus reflecting an increase of R98.961 million (2.54%) for the month. The following chart illustrates that the major debt is reflected in the over 1 year category. An amount of R2 150.246 million R2 081.585 million – August 2017) is outstanding in this category (1 year and older), with R1 418.708 million attributable to households, a increment of R31.808million (2.24%) from the balance of R1 386.900 million in August 2017

The following chart indicates the oustanding debtors per customer group.

The following chart indicates the oustanding debtors by income source