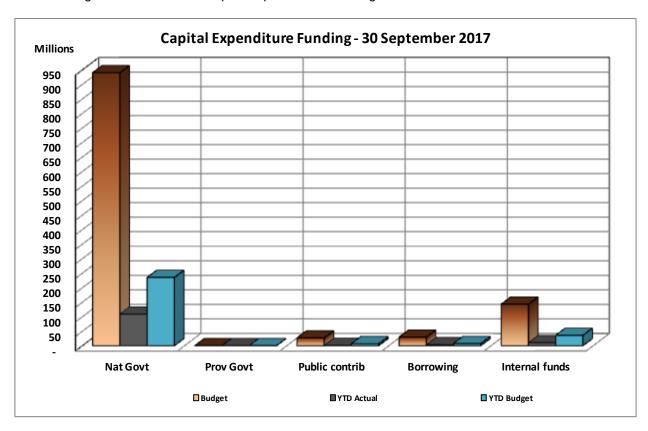

# <u>Capital Expenditure Report</u> (Annexure B – Table C5)

The capital expenditure report shown in Annexure B has been prepared on the basis of the format required to be lodged electronically with National Treasury and is categorised into major output 'type'. The actual spending for the period is 43.47% (R123.824 million) on the year to date budgeted target of R284.859 million. On an annual basis we have thus spent only 10.87% (R123.824 million) of the year to date expenditure versus the approved budget of R1 139.436 million.

# **Summary Statement of Capital Expenditure - Financing**

| Description                | Approved<br>Budget<br>2017/18<br>R'000 | YTD<br>Budget<br>Target<br>September<br>2017<br>R'000 | YTD<br>Actual<br>September<br>2017<br>R'000 | Variance<br>YTD<br>Fav /(Unfav.)<br>R'000 |
|----------------------------|----------------------------------------|-------------------------------------------------------|---------------------------------------------|-------------------------------------------|
| Capital Expenditure        | 1 139 436                              | 284 859                                               | 123 823                                     | (161 035)                                 |
| Capital Financing          |                                        |                                                       |                                             |                                           |
| National Government        | 940 118                                | 235 029                                               | 108 921                                     | (126 108)                                 |
| Public Contributions       | 26 762                                 | 6 690                                                 | 1 307                                       | (5 383)                                   |
| Borrowing                  | 29 599                                 | 7 399                                                 | 3 294                                       | (4 106)                                   |
| Internally Generated Funds | 142 958                                | 35 739                                                | 10 301                                      | (25 439)                                  |
| Financing Total            | 1 139 436                              | 284 859                                               | 123 823                                     | (161 035)                                 |

The following chart indicates the capital expenditure financing.

The status of year-to-date capital expenditure, compared to the standard classification for the key infrastructure items as indicated in Annexure B – Table C5 are: