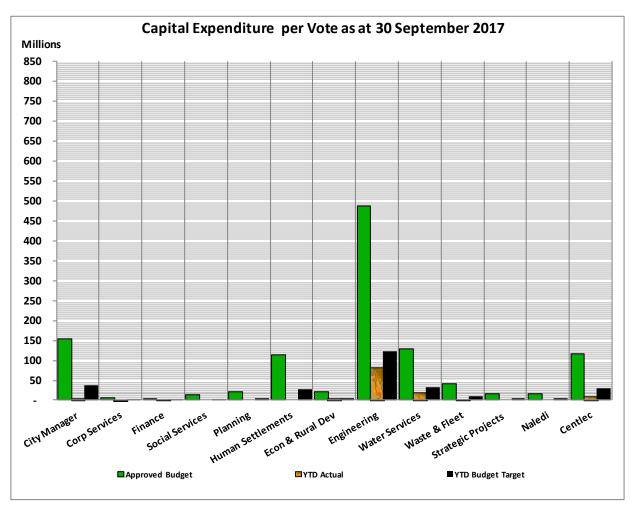

The table below outlines the performance per vote status of the year-to-date capital expenditure:

|                              |                 |             |             | Percentage  |
|------------------------------|-----------------|-------------|-------------|-------------|
|                              |                 |             | YTD Budget  | on Adjusted |
| Capital Expenditure per Vote | Approved Budget | YTD Actual  | Target      | Budget      |
| City Manager                 | 155,086,617     | 4,108,131   | 38,771,654  | 2.65%       |
| Corp Services                | 6,240,000       | -58,123     | 1,560,000   | -0.93%      |
| Finance                      | 2,039,000       | 8,082       | 509,750     | 0.40%       |
| Social Services              | 14,481,610      | -           | 3,620,403   | 0.00%       |
| Planning                     | 20,563,600      | -           | 5,140,900   | 0.00%       |
| Human Settlements            | 114,800,000     | -           | 28,700,000  | 0.00%       |
| Econ & Rural Dev             | 20,824,000      | 4,344,624   | 5,206,000   | 20.86%      |
| Engineering                  | 487,200,000     | 81,496,104  | 121,800,000 | 16.73%      |
| Water Services               | 127,954,225     | 19,680,695  | 31,988,556  | 15.38%      |
| Waste & Fleet                | 41,278,469      | 3,294,194   | 10,319,617  | 7.98%       |
| Strategic Projects           | 17,500,000      | -           | 3,750,000   | 0.00%       |
| Naledi                       | 15,000,000      | -           | 4,375,000   | 0.00%       |
| Centlec                      | 116,468,682     | 10,950,154  | 29,117,171  | 9.40%       |
|                              | 1,139,436,203   | 123,823,861 | 284,859,051 | 10.87%      |

The following chart compares the year to date actual expenditure with the year to date approved budget (target) per vote:

The under expenditure on all services is due to the slow implementation and under spending of projects.