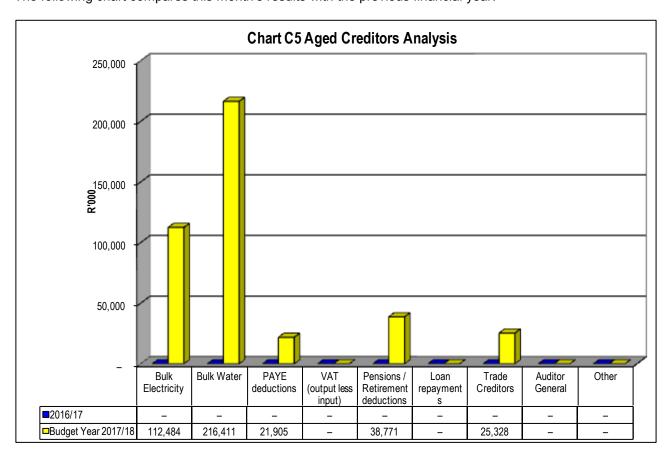

# Outstanding Creditors Report (Annexure B - Table SC4)

The Creditors report has been prepared on the basis of the format required to be lodged electronically with National Treasury. This format provides an extended aged analysis, as well as an aged analysis by creditor type. The total creditors amounted to **R455.776 million** compared to an amount of **R424.372 million** in July 2017. The increase of **R31.404 million** is in the items as depicted below.

The total trade creditors comprises out of the following:

Bulk electricity
Trade creditors Centlec
Bulk water
Salaries/PAYE
Trade creditors Mangaung
Total

| August 2017 | September 2017 |
|-------------|----------------|
| R'000       | R'000          |
| 207 587     | 112 484        |
| 19 060      | 16 660         |
| 107 231     | 216 411        |
| 38 652      | 60 676         |
| 8 452       | 8 668          |
| 380 983     | 414 900        |

<sup>\*</sup>The current portion of the amount due was R257.269 million.

The following chart compares this month's results with the previous financial year.