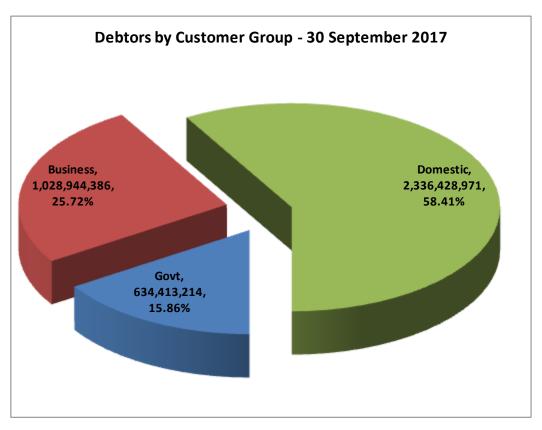

The debtors balance as at 30 September 2017 is R3 999.787 million (August 2017 – R3 900.826million), thus reflecting an increase of R98.961 million (2.54%) for the month. The following chart illustrates that the major debt is reflected in the over 1 year category. An amount of R2 150.246 million R2 081.585 million – August 2017) is outstanding in this category (1 year and older), with R1 418.708 million attributable to households, a increment of R31.808million (2.24%) from the balance of R1 386.900 million in August 2017

The following chart indicates the oustanding debtors per customer group.

The following chart indicates the oustanding debtors by income source