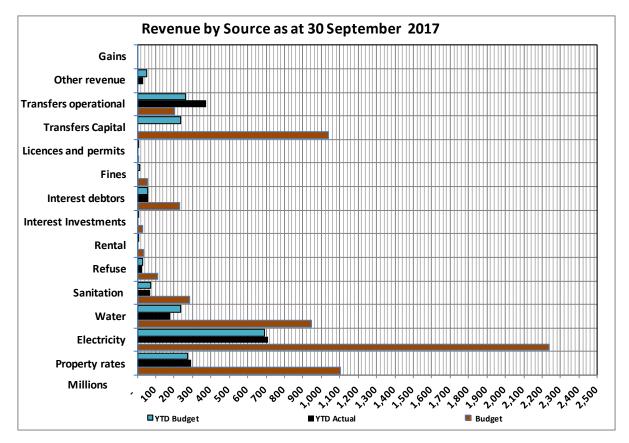

The financial results for the period ended 30 September 2017 are summarised as follows:

Statement of Financial Performance (SFP) (Annexure B - Table C4)

SFP shown in Annexure B is prepared on a similar basis to the prescribed budget format, detailing revenue by source. The total revenue excludes capital transfers and contributions, and expenditure is by type. The actual revenue (R1 763.240 million) for the months exceed the year to date target of R 1 702.814 million) by 103.55% and the expenditure for the month is (R1 444.980 million) lower by 4.10% (61.741 million) on the year to date target of (R1 506.721 million) respectively.

The summary report indicates the following:

MAN Mangaung - Table C4 Monthly Budget Statement - Financial Performance (revenue and expenditure) - M03 September

|                                                                            |     | 2016/17 |           |          |         | Budget Year 2 | 2017/18           |           |          |           |
|----------------------------------------------------------------------------|-----|---------|-----------|----------|---------|---------------|-------------------|-----------|----------|-----------|
| Description                                                                | Ref | Audited | Original  | Adjusted | Monthly | YearTD        | YearTD            | YTD       | YTD      | Full Year |
|                                                                            |     | Outcome | Budget    | Budget   | actual  | actual        | budget            | variance  | variance | Forecast  |
| R thousands                                                                |     |         |           |          |         |               | •                 |           | %        |           |
| Revenue By Source                                                          |     |         |           |          |         |               |                   |           |          |           |
| Property rates                                                             |     |         | 1,103,200 |          | 98,380  | 289,941       | 275,800           | 14,141    | 5%       | 1,103,200 |
| Service charges - electricity revenue                                      |     |         | 2,237,879 |          | 228,944 | 711,555       | 693,573           | 17,983    | 3%       | 2,237,879 |
| Service charges - water revenue                                            |     |         | 945,264   |          | 62,133  | 180,960       | 236,316           | (55,355)  | -23%     | 945,264   |
| Service charges - sanitation revenue                                       |     |         | 282,554   |          | 24,449  | 72,601        | 70,639            | 1,962     | 3%       | 282,554   |
| Service charges - refuse revenue                                           |     |         | 109,523   |          | 9,073   | 27,467        | 27,381            | 86        | 0%       | 109,523   |
| Service charges - other                                                    |     |         | -         |          | -       | -             | _                 | _         |          | -         |
| Rental of facilities and equipment                                         |     |         | 35,111    |          | 1,986   | 6,819         | 8,778             | (1,958)   | -22%     | 35,111    |
| Interest earned - external investments                                     |     |         | 26,732    |          | 1,348   | 7,498         | 6,683             | 815       | 12%      | 26,732    |
| Interest earned - outstanding debtors                                      |     |         | 229,899   |          | 21,201  | 60,575        | 57,475            | 3,100     | 5%       | 229,899   |
| Dividends received                                                         |     |         | -         |          | _       | -             | -                 | -         |          |           |
| Fines, penalties and forfeits                                              |     |         | 58,115    |          | 835     | 2,548         | 14,529            | (11,981)  | -82%     | 58,115    |
| Licences and permits                                                       |     |         | 243       |          | 25      | 79            | 61                | 18        | 29%      | 243       |
| Agency services Transfers and subsidies                                    |     |         | 1,040,688 |          | _       | 371,831       | 260 172           | 111,659   | 43%      | 1,040,688 |
| Other revenue                                                              |     |         | 205,636   |          | 3,147   | 31,366        | 260,172<br>51,409 | (20,043)  | -39%     | 205,636   |
| Gains on disposal of PPE                                                   |     |         | 203,030   |          | 3, 147  | 31,300        | 31,409            | (20,043)  | -39/0    | 203,030   |
| Total Revenue (excluding capital transfers and                             |     | _       | 6,274,843 | _        | 451,521 | 1,763,240     | 1,702,814         | 60,427    | 4%       | 6,274,843 |
| contributions)                                                             |     | _       | 0,214,043 | _        | 451,521 | 1,703,240     | 1,702,014         | 00,421    | 470      | 0,274,043 |
| •                                                                          |     |         |           |          |         |               |                   |           |          |           |
| Expenditure By Type                                                        |     |         |           |          |         |               |                   |           |          |           |
| Employ ee related costs                                                    |     |         | 1,703,525 |          | 147,566 | 418,432       | 425,881           | (7,450)   | -2%      | 1,703,525 |
| Remuneration of councillors                                                |     |         | 58,011    |          | 4,752   | 14,272        | 14,503            | (231)     | -2%      | 58,011    |
| Debt impairment                                                            |     |         | 421,634   |          | 14,082  | 112,717       | 105,409           | 7,308     | 7%       | 421,634   |
| Depreciation & asset impairment                                            |     |         | 628,666   |          | 7,536   | 22,890        | 157,167           | (134,277) | -85%     | 628,666   |
| Finance charges                                                            |     |         | 169,143   |          | 11,771  | 35,724        | 42,286            | (6,561)   | -16%     | 169,143   |
| Bulk purchases                                                             |     |         | 1,891,034 |          | 119,673 | 594,038       | 472,759           | 121,280   | 26%      | 1,891,034 |
| Other materials                                                            |     |         | 94,679    |          | 6,673   | 16,043        | 23,670            | (7,627)   | -32%     | 94,679    |
| Contracted services                                                        |     |         | 627,550   |          | 64,025  | 166,644       | 156,888           | 9,757     | 6%       | 627,550   |
| Transfers and subsidies                                                    |     |         | 18,069    |          | 87      | 838           | 4,517             | (3,679)   | -81%     | 18,069    |
| Other expenditure                                                          |     |         | 534,787   |          | 25,246  | 63,381        | 103,697           | (40,316)  | -39%     | 534,787   |
| Loss on disposal of PPE                                                    |     |         | (215)     |          | 20,240  | 00,001        | (54)              | 54        | -100%    | (215      |
| Total Expenditure                                                          |     | _       | 6,146,884 | _        | 401,410 | 1,444,980     | 1,506,721         | (61,741)  | -4%      | 6,146,884 |
|                                                                            |     |         |           |          |         |               |                   | ,         |          |           |
| Surplus/(Deficit) Transiers and subsidies - dapital (monetary allocations) |     | -       | 127,959   | -        | 50,111  | 318,260       | 196,093           | 122,168   | 0        | 127,959   |
| (National / Provincial and District)                                       |     |         | 940,118   |          | -       | -             | 235,029           | (235,029) | (0)      | 940,118   |
| (National / Provincial Departmental Agencies,                              |     |         |           |          |         |               |                   |           |          |           |
| Households, Non-profit Institutions, Priv ate Enterprises,                 |     |         |           |          |         |               |                   |           |          |           |
| Public Corporatons, Higher Educational Institutions)                       |     |         | 26,762    |          | _       | _             | 6,690             | (6,690)   | (0)      | 26,762    |
| Transfers and subsidies - capital (in-kind - all)                          |     |         |           |          |         |               | -,                | (5,555)   | ( ,      |           |
|                                                                            |     |         | 1,094,838 |          | 50,111  | 318,260       | 437,812           |           |          | 1,094,838 |
| Surplus/(Deficit) after capital transfers & contributions                  |     | _       | 1,034,030 | -        | 30,111  | 510,200       | 737,012           |           |          | 1,034,030 |
|                                                                            |     |         |           |          |         |               |                   |           |          |           |
| Tax ation                                                                  |     |         | 4.001.00- |          |         | 045.55        | 40= 51-           | -         |          | 4.00 / 0  |
| Surplus/(Deficit) after taxation                                           |     | -       | 1,094,838 | -        | 50,111  | 318,260       | 437,812           |           |          | 1,094,838 |
| Attributable to minorities                                                 |     |         |           |          |         |               |                   |           |          |           |
| Surplus/(Deficit) attributable to municipality                             |     | -       | 1,094,838 | -        | 50,111  | 318,260       | 437,812           |           |          | 1,094,838 |
| Share of surplus/ (deficit) of associate                                   |     |         |           |          |         |               |                   |           |          |           |
| Surplus/ (Deficit) for the year                                            |     | -       | 1,094,838 | -        | 50,111  | 318,260       | 437,812           |           |          | 1,094,838 |

The major revenue variances against the original budget are:

- Property rates Favourable variance of R14.141 million (5%) for the period due to more property rates billed for the business and commercial properties than budgeted;
- Electricity revenue Favourable variance of R17.893 million (3%) for the period as a results of higher recorded sales revenue than the approved budget;
- Water revenue Unfavourable variance of -R55.355 million (-23%) for the period due to lower actual billing for the month.
- Services charges: Sanitation revenue- Favourable variance of R1.962 (3%) for the period.
   Performance is on target.
- Services charges: Refuse revenue Favourable variance of R86 million (0%) and performance is on target.
- Rental of facilities and equipment Unfavourable variance of –R1.958 million (-22%) for the period mainly due to lower demand for use of municipal facilities.

- Interest earned External investments Favourable variance of R815 million (12%) for the period due to higher investment and cash balances than anticipated.
- Interest earned on Outstanding debtors Favourable variance of R3.100 million (5%) for the period, due to higher interest levied for the month than budgeted.
- Fines Unfavourable variance of -R11.981 million is due to the non-accrual of traffic fines, which is (-82%) on a year to date target;
- Government Grants and subsidies Operating: Favourable variance of R111.659 million for the period due to grants received for the month.
- Other revenue- Unfavourable variance of –R20.043 million (-39%) for the period due to lower collection on various revenue items.
- Transfers recognised Capital: -R235.029 million unfavourable due to the non-recognition of capital grants, only recognised at year-end when finalising the annual financial statements.

The following charts compare the actual revenue and expenditure against the original budget;

The table below shows the revenue and expenditure per vote:

MAN Mangaung - Table C3 Monthly Budget Statement - Financial Performance (revenue and expenditure by municipal vote) - M03 September