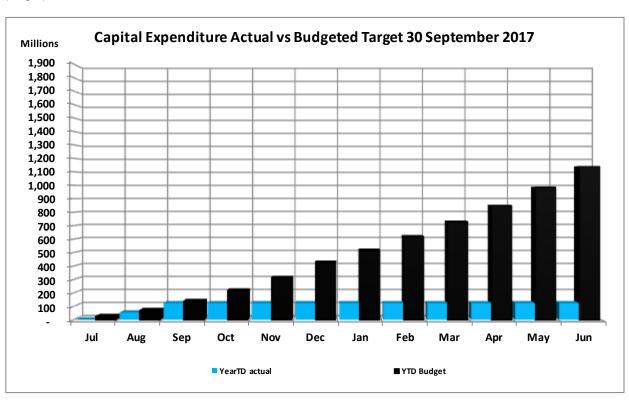

# <u>Capital Expenditure Report</u> (Annexure B – Table C5)

The capital expenditure report shown in Annexure B has been prepared on the basis of the format required to be lodged electronically with National Treasury and is categorised into major output 'type'. The actual spending for the period is 43.47% (R123.824 million) on the year to date budgeted target of R284.859 million. On an annual basis we have thus spent only 10.87% (R123.824 million) of the year to date expenditure versus the approved budget of R1 139.436 million.

The actual year to date capital expenditure until 30 September 2017 represents only 10.78% of the approved annual budget, when compared to a target of 25% (3 months), a variance of 14.13 % for the year against the target.