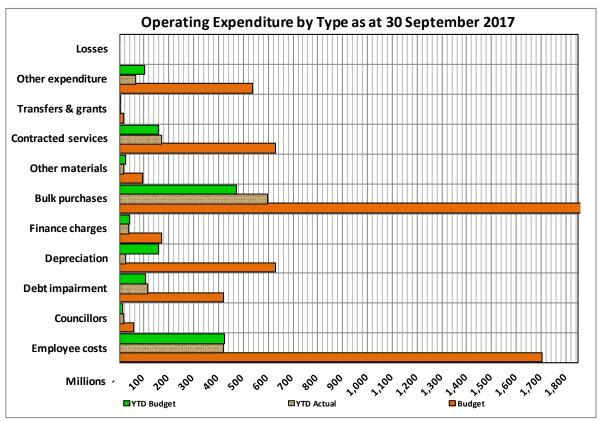

The financial results for the period ended 30 September 2017 are summarised as follows:

Statement of Financial Performance (SFP) (Annexure B - Table C4)

SFP shown in Annexure B is prepared on a similar basis to the prescribed budget format, detailing revenue by source. The total revenue excludes capital transfers and contributions, and expenditure is by type. The actual revenue (R1 763.240 million) for the months exceed the year to date target of R 1 702.814 million) by 103.55% and the expenditure for the month is (R1 444.980 million) lower by 4.10% (61.741 million) on the year to date target of (R1 506.721 million) respectively.

The summary report indicates the following:

MAN Mangaung - Table C4 Monthly Budget Statement - Financial Performance (revenue and expenditure) - M03 September

|                                                                            |     | 2016/17 |           |          |         | Budget Year 2 | 2017/18           |           |          |           |
|----------------------------------------------------------------------------|-----|---------|-----------|----------|---------|---------------|-------------------|-----------|----------|-----------|
| Description                                                                | Ref | Audited | Original  | Adjusted | Monthly | YearTD        | YearTD            | YTD       | YTD      | Full Year |
|                                                                            |     | Outcome | Budget    | Budget   | actual  | actual        | budget            | variance  | variance | Forecast  |
| R thousands                                                                |     |         |           |          |         |               | •                 |           | %        |           |
| Revenue By Source                                                          |     |         |           |          |         |               |                   |           |          |           |
| Property rates                                                             |     |         | 1,103,200 |          | 98,380  | 289,941       | 275,800           | 14,141    | 5%       | 1,103,200 |
| Service charges - electricity revenue                                      |     |         | 2,237,879 |          | 228,944 | 711,555       | 693,573           | 17,983    | 3%       | 2,237,879 |
| Service charges - water revenue                                            |     |         | 945,264   |          | 62,133  | 180,960       | 236,316           | (55,355)  | -23%     | 945,264   |
| Service charges - sanitation revenue                                       |     |         | 282,554   |          | 24,449  | 72,601        | 70,639            | 1,962     | 3%       | 282,554   |
| Service charges - refuse revenue                                           |     |         | 109,523   |          | 9,073   | 27,467        | 27,381            | 86        | 0%       | 109,523   |
| Service charges - other                                                    |     |         | -         |          | -       | -             | _                 | _         |          | -         |
| Rental of facilities and equipment                                         |     |         | 35,111    |          | 1,986   | 6,819         | 8,778             | (1,958)   | -22%     | 35,111    |
| Interest earned - external investments                                     |     |         | 26,732    |          | 1,348   | 7,498         | 6,683             | 815       | 12%      | 26,732    |
| Interest earned - outstanding debtors                                      |     |         | 229,899   |          | 21,201  | 60,575        | 57,475            | 3,100     | 5%       | 229,899   |
| Dividends received                                                         |     |         | -         |          | _       | -             | -                 | -         |          |           |
| Fines, penalties and forfeits                                              |     |         | 58,115    |          | 835     | 2,548         | 14,529            | (11,981)  | -82%     | 58,115    |
| Licences and permits                                                       |     |         | 243       |          | 25      | 79            | 61                | 18        | 29%      | 243       |
| Agency services Transfers and subsidies                                    |     |         | 1,040,688 |          | _       | 371,831       | 260 172           | 111,659   | 43%      | 1,040,688 |
| Other revenue                                                              |     |         | 205,636   |          | 3,147   | 31,366        | 260,172<br>51,409 | (20,043)  | -39%     | 205,636   |
| Gains on disposal of PPE                                                   |     |         | 203,030   |          | 3, 147  | 31,300        | 31,409            | (20,043)  | -39/0    | 203,030   |
| Total Revenue (excluding capital transfers and                             |     | _       | 6,274,843 | _        | 451,521 | 1,763,240     | 1,702,814         | 60,427    | 4%       | 6,274,843 |
| contributions)                                                             |     | _       | 0,214,043 | _        | 451,521 | 1,703,240     | 1,702,014         | 00,421    | 470      | 0,274,043 |
| •                                                                          |     |         |           |          |         |               |                   |           |          |           |
| Expenditure By Type                                                        |     |         |           |          |         |               |                   |           |          |           |
| Employ ee related costs                                                    |     |         | 1,703,525 |          | 147,566 | 418,432       | 425,881           | (7,450)   | -2%      | 1,703,525 |
| Remuneration of councillors                                                |     |         | 58,011    |          | 4,752   | 14,272        | 14,503            | (231)     | -2%      | 58,011    |
| Debt impairment                                                            |     |         | 421,634   |          | 14,082  | 112,717       | 105,409           | 7,308     | 7%       | 421,634   |
| Depreciation & asset impairment                                            |     |         | 628,666   |          | 7,536   | 22,890        | 157,167           | (134,277) | -85%     | 628,666   |
| Finance charges                                                            |     |         | 169,143   |          | 11,771  | 35,724        | 42,286            | (6,561)   | -16%     | 169,143   |
| Bulk purchases                                                             |     |         | 1,891,034 |          | 119,673 | 594,038       | 472,759           | 121,280   | 26%      | 1,891,034 |
| Other materials                                                            |     |         | 94,679    |          | 6,673   | 16,043        | 23,670            | (7,627)   | -32%     | 94,679    |
| Contracted services                                                        |     |         | 627,550   |          | 64,025  | 166,644       | 156,888           | 9,757     | 6%       | 627,550   |
| Transfers and subsidies                                                    |     |         | 18,069    |          | 87      | 838           | 4,517             | (3,679)   | -81%     | 18,069    |
| Other expenditure                                                          |     |         | 534,787   |          | 25,246  | 63,381        | 103,697           | (40,316)  | -39%     | 534,787   |
| Loss on disposal of PPE                                                    |     |         | (215)     |          | 20,240  | 00,001        | (54)              | 54        | -100%    | (215      |
| Total Expenditure                                                          |     | _       | 6,146,884 | _        | 401,410 | 1,444,980     | 1,506,721         | (61,741)  | -4%      | 6,146,884 |
|                                                                            |     |         |           |          |         |               |                   | ,         |          |           |
| Surplus/(Deficit) Transiers and subsidies - dapital (monetary allocations) |     | -       | 127,959   | -        | 50,111  | 318,260       | 196,093           | 122,168   | 0        | 127,959   |
| (National / Provincial and District)                                       |     |         | 940,118   |          | -       | -             | 235,029           | (235,029) | (0)      | 940,118   |
| (National / Provincial Departmental Agencies,                              |     |         |           |          |         |               |                   |           |          |           |
| Households, Non-profit Institutions, Priv ate Enterprises,                 |     |         |           |          |         |               |                   |           |          |           |
| Public Corporatons, Higher Educational Institutions)                       |     |         | 26,762    |          | _       | _             | 6,690             | (6,690)   | (0)      | 26,762    |
| Transfers and subsidies - capital (in-kind - all)                          |     |         |           |          |         |               | -,                | (5,555)   | ( ,      |           |
|                                                                            |     |         | 1,094,838 |          | 50,111  | 318,260       | 437,812           |           |          | 1,094,838 |
| Surplus/(Deficit) after capital transfers & contributions                  |     | _       | 1,034,030 | -        | 30,111  | 510,200       | 737,012           |           |          | 1,034,030 |
|                                                                            |     |         |           |          |         |               |                   |           |          |           |
| Tax ation                                                                  |     |         | 4.001.00- |          |         | 045.55        | 40= 51-           | -         |          | 4.00 / 0  |
| Surplus/(Deficit) after taxation                                           |     | -       | 1,094,838 | -        | 50,111  | 318,260       | 437,812           |           |          | 1,094,838 |
| Attributable to minorities                                                 |     |         |           |          |         |               |                   |           |          |           |
| Surplus/(Deficit) attributable to municipality                             |     | -       | 1,094,838 | -        | 50,111  | 318,260       | 437,812           |           |          | 1,094,838 |
| Share of surplus/ (deficit) of associate                                   |     |         |           |          |         |               |                   |           |          |           |
| Surplus/ (Deficit) for the year                                            |     | -       | 1,094,838 | -        | 50,111  | 318,260       | 437,812           |           |          | 1,094,838 |

The major operating expenditure variances against the original budget are:

- Employee related costs Favourable variance of –R7.450 million (-2%) on the year to date target as a result of unfilled vacancies and non payment of acting allowances for the month. Included in the actual costs is the year-to-date amount of R17.262 million paid as salary adjustments by the parent municipality, that were not provided for in the budget.
- Debt impairment Unfavourable variance of R7.308 million which is (7%), due to nonaccrual of debt impairment and the billing integration journal for the month.
- Depreciation Favourable variance of –R134.277 million (-85%) due to non-accrual of depreciation for the month.
- Finance charges Favourable variance of –R6.561 million which is (-16%) mainly due to the non-accrual of interest charges payable at half yearly intervals.
- Bulk purchases Favourable variance of R121.280 million (26%), due to under spending on water for the month.
- Other materials Favourable variance of -R7.627 million (-32%), due to under spending.
- Contracted services Favourable variance of R9.757 million (6%) due to over spending on projects and cost containment measures;
- Other expenditure Favourable variance –R40.316 million (-39%) due to under spending, GRAP and non-cash issues only accounted for at year-end when finalising the annual financial statements.

The following charts compare the actual revenue and expenditure against the original budget;

The table below shows the revenue and expenditure per vote:

MAN Mangaung - Table C3 Monthly Budget Statement - Financial Performance (revenue and expenditure by municipal vote) - M03 September