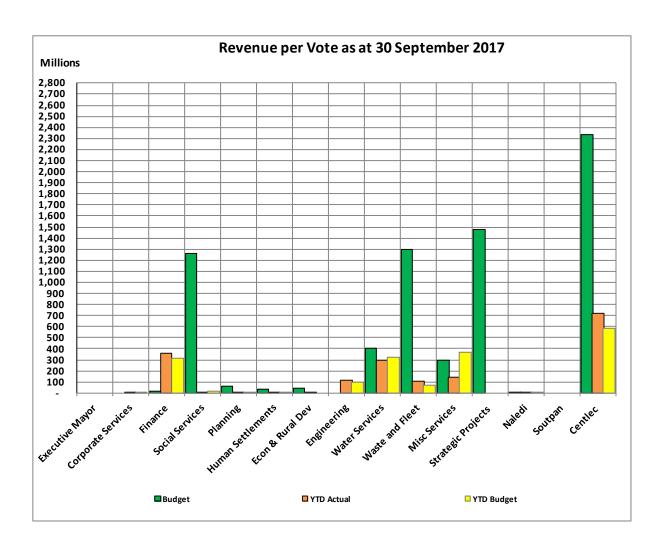

| Vote Description                                        |       | 2016/17 | 7 Budget Year 2017/18 |          |         |           |           |           |          |           |  |  |
|---------------------------------------------------------|-------|---------|-----------------------|----------|---------|-----------|-----------|-----------|----------|-----------|--|--|
| ·                                                       |       | Audited | Original              | Adjusted | Monthly | YearTD    | YearTD    | YTD       | YTD      | Full Year |  |  |
|                                                         | Ref   | Outcome | Budget                | Budget   | actual  | actual    | budget    | variance  | variance | Forecast  |  |  |
| R thousands                                             |       |         |                       |          |         |           |           |           | %        |           |  |  |
| Revenue by Vote                                         | 1     |         |                       |          |         |           |           |           | ,,,      |           |  |  |
| Vote 1 - City Manager                                   |       | _       | _                     | _        | _       | _         | _         | _         |          | _         |  |  |
| Vote 2 - Executive Mayor                                |       | _       | _                     | _        | _       | _         | _         | _         |          | _         |  |  |
| Vote 3 - Corporate Services                             |       | _       | 16,627                | _        | 1,342   | 2,325     | 4,157     | (1,832)   | -44.1%   | 16,627    |  |  |
| Vote 4 - Finance                                        |       | _       | 1,263,695             | _        | 104,050 | 362,722   | 315,924   | 46,798    | 14.8%    | 1,263,695 |  |  |
| Vote 5 - Social Services                                |       | _       | 65,491                | _        | 802     | 2,892     | 16,373    | (13,481)  | -82.3%   | 65,491    |  |  |
|                                                         |       | _       | 33,410                | _        | 1,005   | 6,162     | 8,353     | (2,190)   | -26.2%   | 33,410    |  |  |
| Vote 6 - Planning Vote 7 - Human Settlement and Housing |       | _       | 39,105                | _        | 1,760   | 6,406     | 9,776     | (3,370)   | -20.2%   | 39,105    |  |  |
| Vote 8 - Economic and Rural Development                 |       | _       | 33,103                | _        | 1,700   | 0,400     | 5,770     | (3,370)   | #DIV/0!  | 39,103    |  |  |
| Vote 9 - Engineering Services                           |       | _       | 404,018               | _        | 26,697  | 118,560   | 101,004   | 17.555    | 17.4%    | 404,018   |  |  |
| Vote 10 - Water                                         |       | _       | 1,295,858             | _        | 71,537  | 299,047   | 323,965   | (24,917)  | -7.7%    | 1,295,858 |  |  |
| Vote 11 - Waste and Fleet Management                    |       | _       | 295,760               | _        | 10,169  | 103,569   | 73,940    | 29,629    | 40.1%    | 295,760   |  |  |
| Vote 12 - Miscellaneous Services                        |       | _       | 1,480,513             | _        | 108     | 139,332   | 370,128   | (230,796) | -62.4%   | 1,480,513 |  |  |
| Vote 13 - Naledi/Soutpan Regional Management            |       | _       | 10,490                | _        | _       | 3         | 2,622     | (2,620)   | -99.9%   | 10,490    |  |  |
| Vote 14 - Strategic Projects & Service Delivery Regula  | ition | _       | _                     | _        | _       | -         | · –       | ` - '     |          |           |  |  |
| Vote 15 - Electricity - Centlec (Soc) Ltd               | 1     | _       | 2,336,756             | _        | 234,049 | 722,222   | 584,189   | 138,033   | 23.6%    | 2,336,756 |  |  |
| Total Revenue by Vote                                   | 2     | -       | 7,241,723             | -        | 451,521 | 1,763,240 | 1,810,431 | (47,190)  | -2.6%    | 7,241,723 |  |  |
| Expenditure by Vote                                     | 1     |         |                       |          |         |           |           |           |          |           |  |  |
| Vote 1 - City Manager                                   |       | _       | 131,334               | _        | 9,321   | 24,608    | 32,834    | (8,225)   | -25.1%   | 131,334   |  |  |
| Vote 2 - Executive Mayor                                |       | _       | 212,020               | _        | 22,749  | 56,023    | 53,005    | 3,018     | 5.7%     | 212,020   |  |  |
| Vote 3 - Corporate Services                             |       | _       | 251,019               | _        | 16,776  | 50,287    | 62,755    | (12,468)  | -19.9%   | 251,019   |  |  |
| Vote 4 - Finance                                        |       | _       | 237,411               | _        | 18,394  | 65,056    | 59,353    | 5,703     | 9.6%     | 237,411   |  |  |
| Vote 5 - Social Services                                |       | _       | 437,994               | _        | 34,048  | 101,648   | 109,499   | (7,850)   | -7.2%    | 437,994   |  |  |
| Vote 6 - Planning                                       |       | _       | 136,053               | _        | 4,369   | 13,613    | 34,013    | (20,401)  | -60.0%   | 136,053   |  |  |
| Vote 7 - Human Settlement and Housing                   |       | _       | 110,021               | _        | 7,415   | 48,539    | 27,505    | 21,034    | 76.5%    | 110,021   |  |  |
| Vote 8 - Economic and Rural Development                 |       | _       | 34,244                | _        | 1,593   | 4,710     | 8,561     | (3,851)   | -45.0%   | 34,244    |  |  |
| Vote 9 - Engineering Services                           |       | -       | 728,508               | -        | 21,715  | 56,344    | 182,127   | (125,784) | -69.1%   | 728,508   |  |  |
| Vote 10 - Water                                         |       | _       | 982,602               | -        | 51,570  | 284,046   | 245,650   | 38,395    | 15.6%    | 982,602   |  |  |
| Vote 11 - Waste and Fleet Management                    |       | -       | 281,201               | -        | 30,353  | 81,207    | 70,300    | 10,907    | 15.5%    | 281,201   |  |  |
| Vote 12 - Miscellaneous Services                        |       | -       | 244,747               | -        | 2,806   | 8,233     | 61,187    | (52,953)  | -86.5%   | 244,747   |  |  |
| Vote 13 - Naledi/Soutpan Regional Management            |       | -       | 78,835                | -        | 3,835   | 10,799    | 19,709    | (8,910)   | -45.2%   | 78,835    |  |  |
| Vote 14 - Strategic Projects & Service Delivery Regula  | ition | -       | 65,800                | -        | 8,992   | 17,519    | 16,450    | 1,069     | 6.5%     | 65,800    |  |  |
| Vote 15 - Electricity - Centlec (Soc) Ltd               |       | -       | 2,215,096             | -        | 167,474 | 622,348   | 553,774   | 68,574    | 12.4%    | 2,215,096 |  |  |
| Total Expenditure by Vote                               | 2     | -       | 6,146,884             | _        | 401,410 | 1,444,980 | 1,536,721 | (91,741)  | -6.0%    | 6,146,884 |  |  |
| Surplus/ (Deficit) for the year                         | 2     | -       | 1,094,838             | -        | 50,111  | 318,260   | 273,710   | 44,551    | 16.3%    | 1,094,838 |  |  |

The following charts compare the actual revenue and expenditure per vote against the original budget;