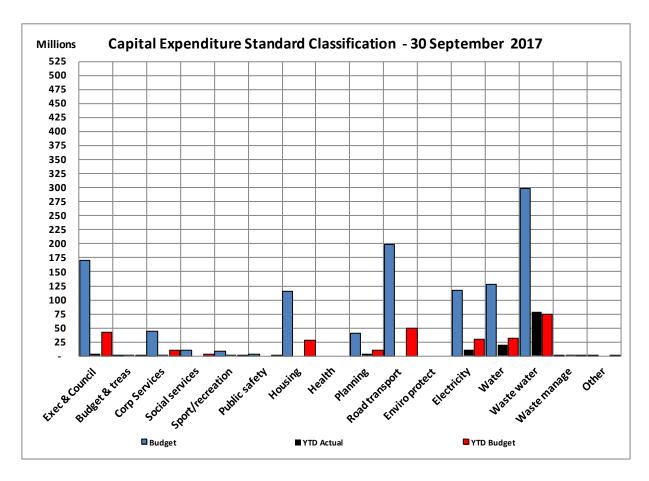

# <u>Capital Expenditure Report</u> (Annexure B – Table C5)

The capital expenditure report shown in Annexure B has been prepared on the basis of the format required to be lodged electronically with National Treasury and is categorised into major output 'type'. The actual spending for the period is 43.47% (R123.824 million) on the year to date budgeted target of R284.859 million. On an annual basis we have thus spent only 10.87% (R123.824 million) of the year to date expenditure versus the approved budget of R1 139.436 million.

The summary report indicates the following:

The following chart indicates the capital expenditure financing.

The status of year-to-date capital expenditure, compared to the standard classification for the key infrastructure items as indicated in Annexure B – Table C5 are:

| Governance and administration       | (R46.859 million less than budget target) |
|-------------------------------------|-------------------------------------------|
| Community and public safety         | (R34.306 million less than budget target) |
| Economic and environmental services | (R55.686 million less than budget target) |
| Electricity                         | (R18.167 million less than budget target) |
| Water                               | (R12.308 million less than budget target) |
| Waste water management              | (R4.894 million more than budget target)  |
| Waste management                    | (R1.638 million more than budget target)  |

The following chart compares the year to date actual expenditure per standard classification with the year to date original budget.

The following chart compares the year to date actual expenditure with the year to date adjusted budget (target).