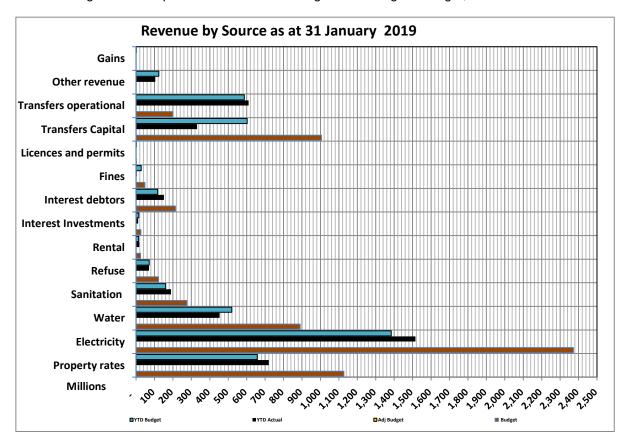

The major revenue variances against the original budget are:

- Property rates Favourable variance of R62.269 million (9%) for the period due to more properties being billed for period than budgeted. Target exceeded.
- Electricity Favourable variance of R131.804 million (10%) for the year, due to higher user's consumption than budget. Target exceeded;
- Water revenue Unfavourable variance of -R65.881 million (-13%) for the period due to lower actual billing for the period.
- Services charges: Sanitation revenue- Favourable variance of R28.326 million (18%) for the period. Target exceeded.
- Services charges: Refuse revenue Performance is on target.
- Rental of facilities and equipment Favourable variance of R3.439 million (24%) due to more use of facilities than anticipated.
- Interest earned External investments Unfavourable variance of –4.158million (-27%) for the period due to lower investment and cash balances than anticipated
- Interest earned on Outstanding debtors Favourable variance of R34.235 million (29%) for the period, due to an increase in the debtor's book.

- Fines Unfavourable variance of –R24.046 million (-86%) is mainly due to the non-accrual of traffic fines during the year. Performance is also hampered by the lack of the traffic management system;
- Government Grants and subsidies Operating: Favourable variance of R23.347 million for the period, a once off tranche for four months as against a monthly apportionment of the budget.
- Other revenue- Unfavourable variance of -R19.492 (-16%) for the period due to lower collection on various revenue items.

The following charts compare the actual revenue against the original budget;

The major operating expenditure variances against the original budget are:

• Employee related costs – Unfavourable variance of R43.553 million (4%) on the year to date original budget. The variance mainly due to a proportionate savings on unfilled vacancies over the seven months period of R16.458 million and overspending on overtime for the year to date of R60.011million (Budget R47.458 million vs Actual R107.469 million). If the trend of spending on overtime is maintained, the projected overspending for the year will be R184.233 million- see table below, resulting in unauthorised expenditure in most of the votes.