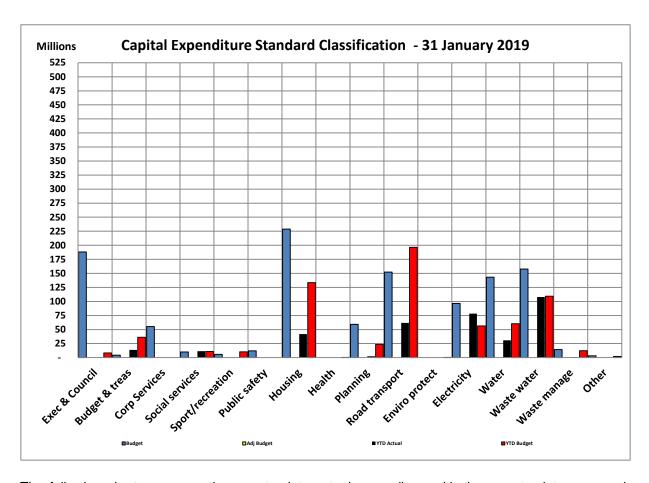

The following chart indicates the capital expenditure financing.

The status of year-to-date capital expenditure, compared to the standard classification for the key infrastructure items as indicated in Annexure B – Table C5 are:

Governance and administration Community and public safety Economic and environmental services Electricity Water Waste water management Waste management (R30.615 million less than budget target) (R101.411 million less than budget target) (R155.486 million less than budget target) (R21.796 million more than budget target) (R29.589 million less than budget target) (R1.598 million less than budget target) (R11.855 million less than budget target)

The following chart compares the year to date actual expenditure per standard classification with the year to date approved budget.

The following chart compares the year to date actual expenditure with the year to date approved budget (target).