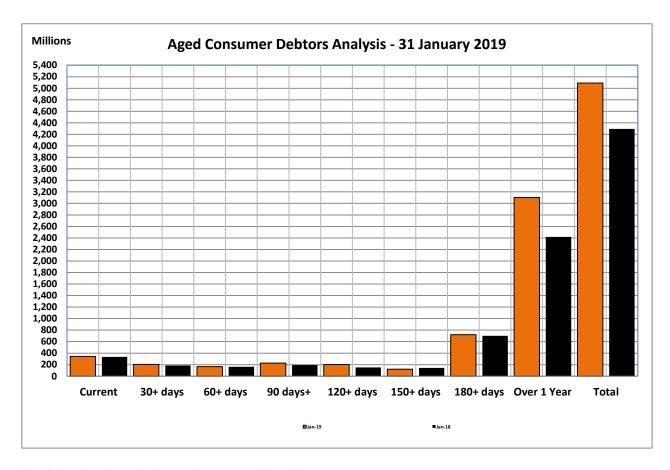

The debtors balance as at 31 January 2019 is **R5 214.130 million** (31 December 2018 – **R5 091.703 million**), thus reflecting an increase of **R122.427 million** (2.40%) for the month. The following chart illustrates that the major debt is reflected in the over 1-year category. An amount of R3 187.782 million (R3 104.714 million – December 2018) is outstanding in this category (1 year and older), with R2 024.418 million attributable to households, an increase of R44.866 million (2.27%) from the balance of R1 979.552 million in December 2018.

The following chart indicates the oustanding debtors per customer group.

The following chart indicates the oustanding debtors by income source