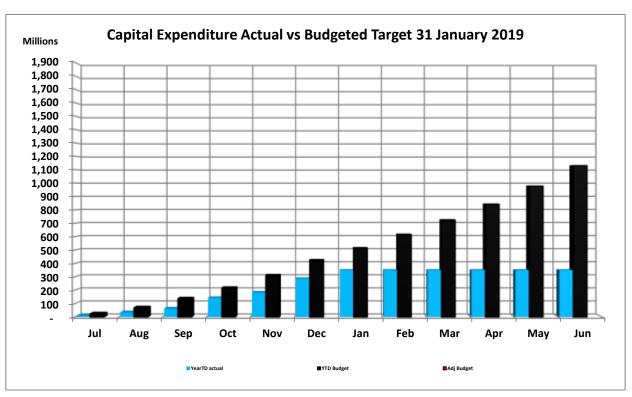

# <u>Capital Expenditure Report</u> (Annexure B – Table C5)

The capital expenditure report shown in Annexure B has been prepared based on the format required to be lodged electronically with National Treasury and is categorised into major output 'type'. The actual spending for the period is 52.86% (R348.582 million) on the year to date budgeted target of R659.498 million. On an annual basis we have thus spent only 30.84% (R348.582 million) of the year to date expenditure versus the approved budget of R1 130.453 million.

The actual year to date capital expenditure until 31 January 2019 represents only 30.84% of the approved budget, when compared to a target of 58.33% (7 months), a variance of 27.49 % for the year against the target.