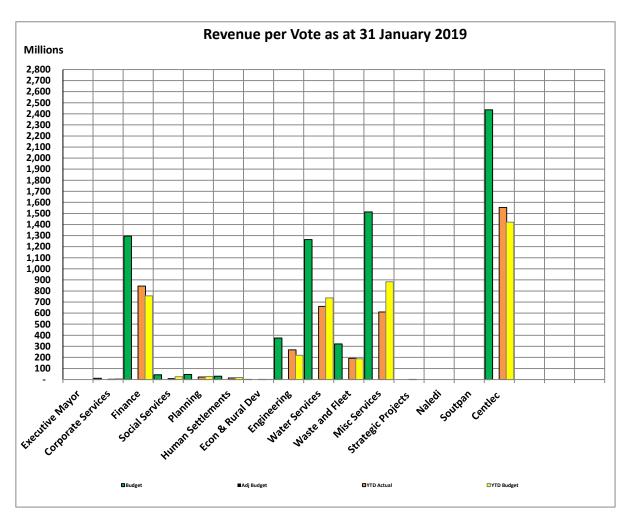

The following charts compare the actual revenue and expenditure per vote against the approved budget;