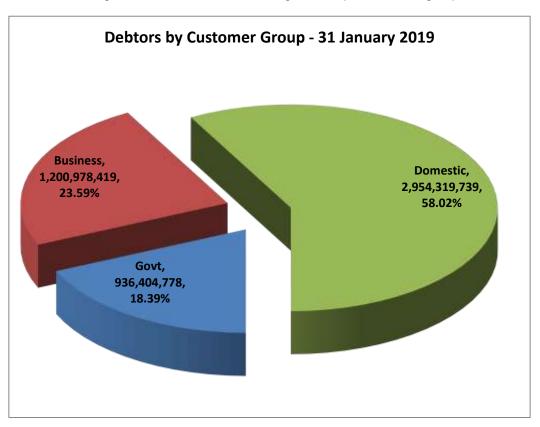

The debtors balance as at 31 January 2019 is **R5 214.130 million** (31 December 2018 – **R5 091.703 million**), thus reflecting an increase of **R122.427 million** (2.40%) for the month. The following chart illustrates that the major debt is reflected in the over 1-year category. An amount of R3 187.782 million (R3 104.714 million – December 2018) is outstanding in this category (1 year and older), with R2 024.418 million attributable to households, an increase of R44.866 million (2.27%) from the balance of R1 979.552 million in December 2018.

The following chart indicates the oustanding debtors per customer group.

The following chart indicates the oustanding debtors by income source