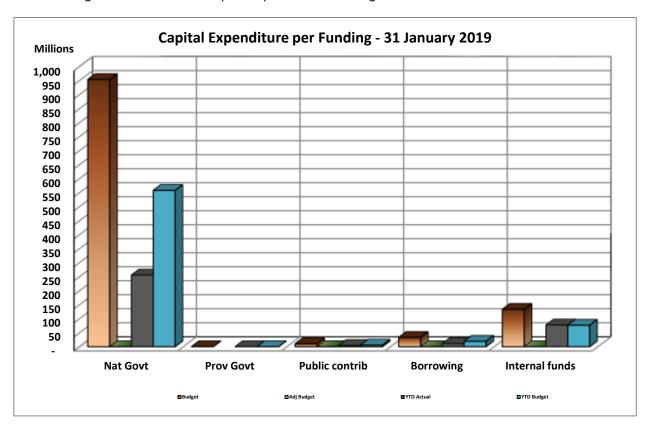

# **Summary Statement of Capital Expenditure - Financing**

| Description                | Approved Budget 2018/2019 R'000 | YTD<br>Budget<br>Target<br>January<br>2019<br>R'000 | YTD<br>Actual<br>January<br>2019<br>R'000 | Variance<br>YTD<br>Fav / (Unfav.)<br>R'000 |
|----------------------------|---------------------------------|-----------------------------------------------------|-------------------------------------------|--------------------------------------------|
| Capital Expenditure        | 1 130 453                       | 659 498                                             | 348 582                                   | (310 916)                                  |
| Capital Financing          |                                 |                                                     |                                           |                                            |
| National Government        | 972 176                         | 557 756                                             | 255 572                                   | (302 184)                                  |
| Public Contributions       | 6 318                           | 5 685                                               | 4 371                                     | (1 315)                                    |
| Borrowing                  | 33 188                          | 19 360                                              | 11 082                                    | (8 278)                                    |
| Internally Generated Funds | 118 771                         | 76 696                                              | 77 557                                    | 861                                        |
| Financing Total            | 1 130 453                       | 659 498                                             | 348 582                                   | (310 916)                                  |

The following chart indicates the capital expenditure financing.

The status of year-to-date capital expenditure, compared to the standard classification for the key infrastructure items as indicated in Annexure B – Table C5 are: