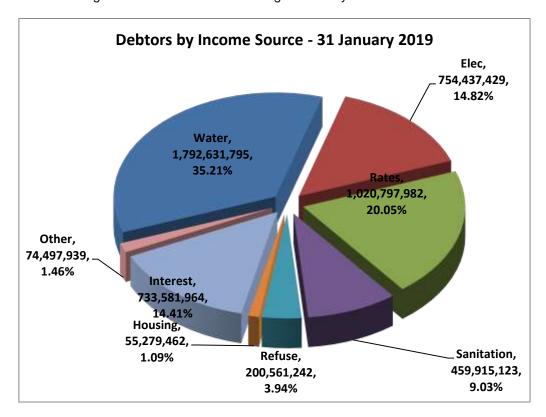

The debtors balance as at 31 January 2019 is **R5 214.130 million** (31 December 2018 – **R5 091.703 million**), thus reflecting an increase of **R122.427 million** (2.40%) for the month. The following chart illustrates that the major debt is reflected in the over 1-year category. An amount of R3 187.782 million (R3 104.714 million – December 2018) is outstanding in this category (1 year and older), with R2 024.418 million attributable to households, an increase of R44.866 million (2.27%) from the balance of R1 979.552 million in December 2018.

The following chart indicates the oustanding debtors per customer group.

The following chart indicates the oustanding debtors by income source