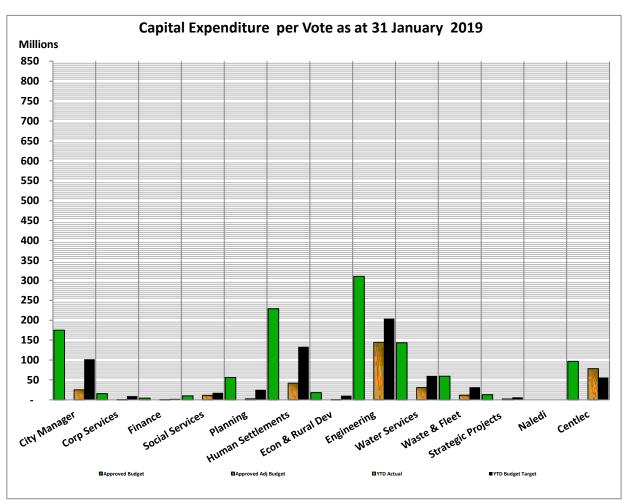

The table below outlines the performance per vote status of the year-to-date capital expenditure:

| Capital Expenditure per Vote | Approved Budget | YTD Actual  | YTD Budget<br>Target | Percentage<br>on Original<br>Budget |
|------------------------------|-----------------|-------------|----------------------|-------------------------------------|
| City Manager                 | 175,000,000     | 25,295,336  | 102,083,333          | 14.45%                              |
| Corp Services                | 15,655,000      | 493,269     | 9,198,750            | 3.15%                               |
| Finance                      | 4,350,000       | 74,859      | 2,537,500            | 1.72%                               |
| Social Services              | 10,000,000      | 11,387,337  | 17,833,333           | 113.87%                             |
| Planning                     | 56,370,660      | 2,496,689   | 25,129,993           | 4.43%                               |
| Human Settlements            | 228,700,000     | 41,758,601  | 133,408,333          | 18.26%                              |
| Econ & Rural Dev             | 18,007,000      | 8,370       | 10,504,083           | 0.05%                               |
| Engineering                  | 309,952,351     | 144,313,626 | 203,766,273          | 46.56%                              |
| Water Services               | 143,286,889     | 30,766,122  | 60,354,884           | 21.47%                              |
| Waste & Fleet                | 59,484,360      | 11,571,478  | 31,803,832           | 19.45%                              |
| Strategic Projects           | 13,000,000      | 2,242,620   | 6,500,000            | 17.25%                              |
| Naledi                       | -               | -           | -                    | 0.00%                               |
| Centlec                      | 96,647,176      | 78,173,819  | 56,377,521           | 80.89%                              |
|                              | 1,130,453,436   | 348,582,126 | 659,497,836          | 30.84%                              |

The following chart compares the year to date actual expenditure with the year to date approved budget (target) per vote:

The under expenditure on all services is due to the slow implementation and under spending of projects.