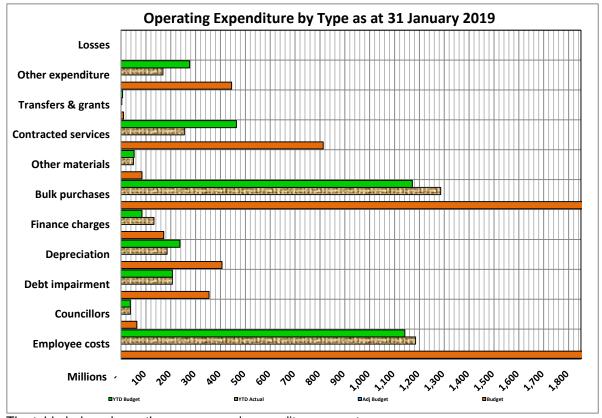

The following charts compare the actual revenue against the original budget;

The major operating expenditure variances against the original budget are:

• Employee related costs – Unfavourable variance of R43.553 million (4%) on the year to date original budget. The variance mainly due to a proportionate savings on unfilled vacancies over the seven months period of R16.458 million and overspending on overtime for the year to date of R60.011million (Budget R47.458 million vs Actual R107.469 million). If the trend of spending on overtime is maintained, the projected overspending for the year will be R184.233 million- see table below, resulting in unauthorised expenditure in most of the votes.

- Debt impairment Performance is on target for the month.
- Depreciation Favourable variance –R51.460 million (-22%) due to non-processing of provision journals for the month by the parent municipality.
- Finance charges Unfavourable variance of R48.506 million (43%) due to Centlec's payment of dividend amount of R67.277 million not provided for in the budget.
- Bulk purchases Unfavourable variance of R113.729 million (10%), bulk purchases are higher than targeted for the month.
- Other materials Performance is on target for the month.
- Contracted services Favourable variance of -R209.478 million (-45%) due to under spending on repairs and maintenance.
- Other expenditure Favourable variance -R107.936 million (-39%), mainly due to under spending and cost containment measures.

The following charts compare the actual expenditure against the original budget;

The table below shows the revenue and expenditure per vote:

MAN Mangaung - Table C3 Consolidated Monthly Budget Statement - Financial Performance (revenue and expenditure by municipal vote) - M07