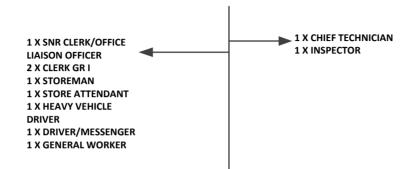

## Approved Organisational Structure: DIRECTORATE ENGINEERING SERVICES



#### SUB-DIRECTORATE: ROADS AND STORM WATER



#### **BLOEMFONTEIN NORTH DIVISION**

### BLOEMFONTEIN NORTH DIVISION

1 X MANAGER: ROADS & STORM WATER



## GRAVEL ROAD MAINTENANCE SECTION

- 1 X SUPERINTENDENT
- 1 X ASST SUPERINTENDENT
- 1 X ARTISAN
- **8 X HEAV VEHICLE DRIVER**
- **4 X SPECIAL GRADE**
- OPERATOR
- 8 X OPERATOR GR II/I
- 1 X TEAM LEADER
- 2 X GENERAL WORKER

#### SURFACE ROAD MAINTENANCE SECTION

- 1 X SUPERINTENDENT
- 1 X ASST SUPERINTENDENT
- 4 X ARTISAN
- **4 X ARTISAN ASSISTANT**
- **1 X HEAVY VEHICLE DRIVER**
- GR I
- **4 X HEAVY VEHICLE DRIVER**
- 1 X SPECIAL GRADE
- FACTOTUM/BRICKLAYER
- 1 X SPECIAL GRADE
- **FACTOTUM**
- 2 X OPERATOR GR II/I
- **5 X TEAM LEADER**
- **10 X STREET PAINTER**
- **30 X STREET SWEEPER**
- 44 X GENERAL WORKER

### STORMWATER SECTION

- 1 X SUPERINTENDENT
- 1 X ASST SUPERINTENDENT
- 1 X ARTISAN
- 1 x ARTISAN ASSISTANT
- 4 X SPECIAL GRADE FACTOTUM/
- BRICKLAYER
- 1 X HEAVY VEHICLE DRIVER