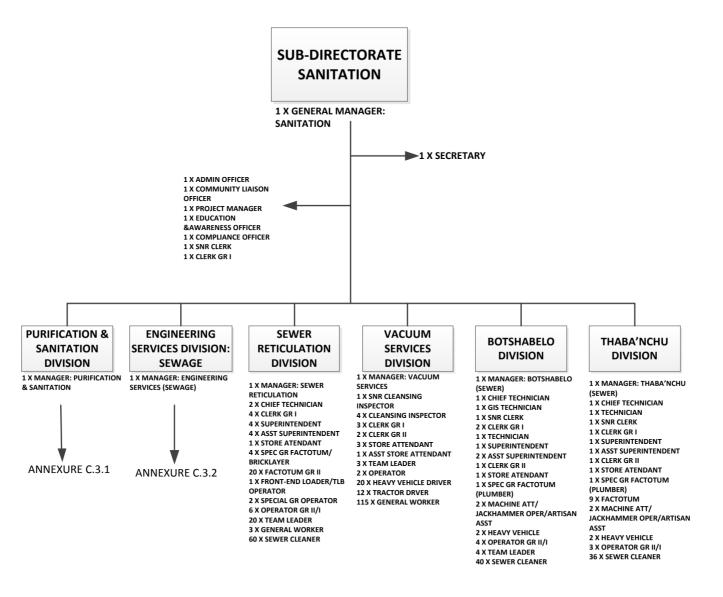

ERK GR II
- **3 X SPECIAL GRADE**
- FACTOTUM/BRICKLAYER
- 2 X HEAVY VEHICLE DRIVER

  - 4 X OPERATOR GR II/I
  - 1 X FRONT-END LOADER
  - OPERATOR
  - **5 x TEAM LEADER**
  - **8 X STREET PAINTER**
  - 12 X STREET SWEEPER
  - 25 X GENERAL WORKER

#### **STORMWATER SECTION**

- 1 X ASST SUPERINTENDENT
- 1 X ARTISAN
- 1 X CLERK GR II
- 1 X SPECIAL GRADE FACTOTUM/
- BRICKLAYER
- 1 X HEAVY VEHICLE DRIVER GR I
- **3 X HEAVY VEHICLE DRIVER**
- 1 X FRONT-END LOADER
- OPERATOR
- 4 X OPERATOR GR II/I
- 2 X TEAM LEADER
- 10 X GENERAL WORKER

#### **WAY LEAVES & DATA MANAGEMENT SERVICES DIVISION**



#### **ENGINEERING SERVICES DIVISION**



#### **SUB-DIRECTORATE WATER**



#### **ENGINEERING SERVICES DIVISION: WATER**



#### WATER DEMAND MANAGEMENT DIVISION



#### **SUB-DIRECTORATE SANITATION**



#### **PURIFICATION AND SANITATION DIVISION**



#### **ENGINEERING SERVICES DIVISION: SEWAGE**