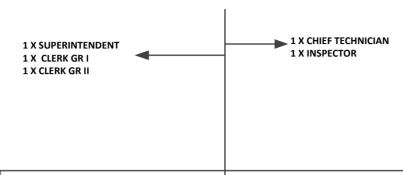

**
- 2 X SPECIAL GRADE
- OPERATOR
- 11 X OPERATOR GR II/I
- **1 X TEAM LEADER**
- 10 X GENERAL WORKER

#### SURFACE ROAD MAINTENANCE SECTION

- 1 X SUPERINTENDENT
- 1 X ASST SUPERINTENDENT
- 4 X ARTISAN
- **4 X ARTISAN ASSISTANT**
- 2 X HEAVY VEHICLE DRIVER
- GR I
- **8 X HEAVY VEHICLE DRIVER**
- 2 X SPECIAL GRADE
- FACTOTUM/BRICKLAYER
- 1 X OPERATOR GR II/I
- **6 X TEAM LEADER**
- **8 X STREET PAINTER**
- **30 X STREET SWEEPER**
- **37 X GENERAL WORKER**

### STORMWATER SECTION

- 1 X SUPERINTENDENT
- 1 X ASST SUPERINTENDENT
- 1 X ARTISAN
- 1 x ARTISAN ASSISTANT
- 4 X SPECIAL GRADE FACTOTUM/
- BRICKLAYER
- 1 X HEAV VEHICLE DRIVER GR I
- 2 X OPERATOR GR II/I
- 3 X TEAM LEADER
- **30 X GENERAL WORKER**

#### **BOTSHABELO DIVISION**

## BOTSHABELO DIVISION

1 X MANAGER: ROADS & STORM WATER



## GRAVEL ROAD MAINTENANCE SECTION

- 1 X ASST SUPERINTENDENT
- 1 X CLERK GR II
- **3 X SPECIAL GRADE**
- FACTOTUM
- **4 X HEAVY VEHICLE DRIVER**
- 6 X OPERATOR GR II/I
- 3 X TEAM LEADER
- 19 X GENERAL WORKER

#### SURFACE ROAD MAINTENANCE SECTION

- 1 X ASST SUPERINTENDENT
- 1 X CLERK GR II
- 1 X SPECIAL GRADE
- FACTOTUM
- 2 X HEAVY VEHICLE DRIVER
- 4 X OPERATOR GR II/I
- 2 X MACHINE ATTENDANT
- **3 X TEAM LEADER**
- **6 X STREET PAINTER**
- 12 X STREET SWEEPER
- 25 X GENERAL WORKER

### STORMWATER SECTION

- 1 X ASST SUPERINTENDENT
- 1 X CLERK GR II
- 1 X SPECIAL GRADE FACTOTUM/
- BRICKLAYER
- 2 X HEAV VEHICLE DRIVER
- 4 X OPERATOR GR II/I
- 10 X GENERAL WORKER

#### THABA'NCH DIVISION

#### THABA'NCHU DIVISION

1 X MANAGER: ROADS & STORM WATER



#### **GRAVEL ROAD MAINTENANCE SECTION