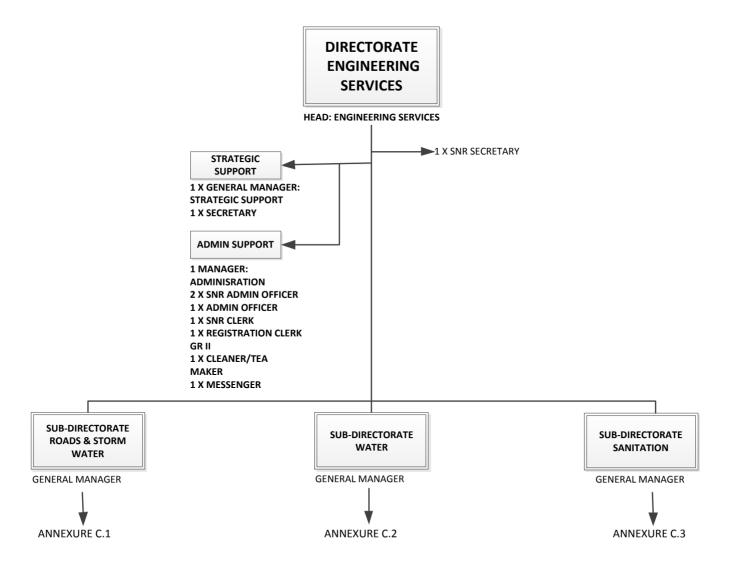

## Approved Organisational Structure: DIRECTORATE ENGINEERING SERVICES

#### SUB-DIRECTORATE: ROADS AND STORM WATER