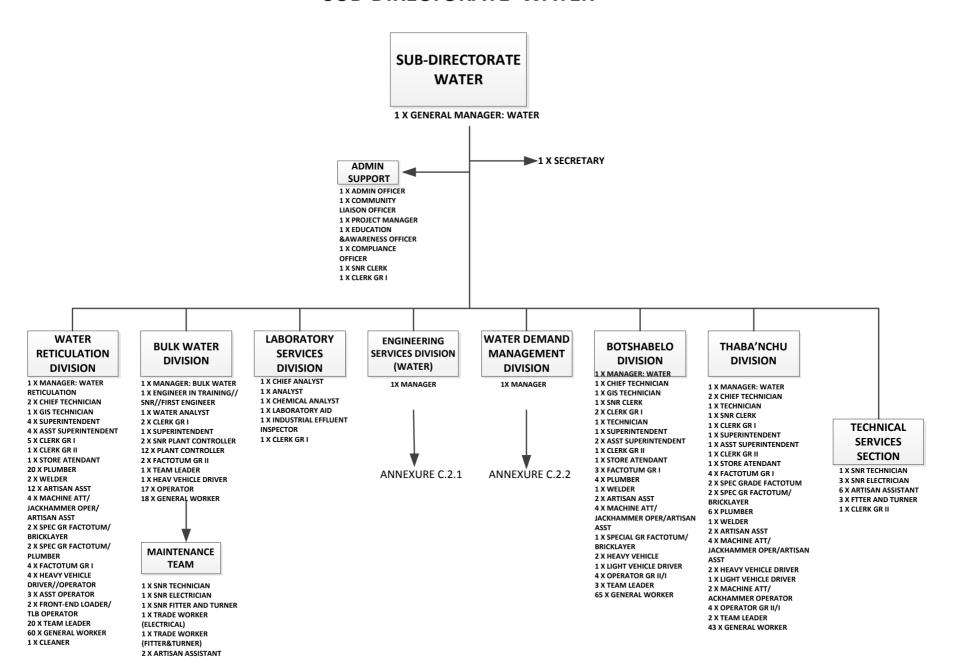

OPERATOR GR II/I 12 X GENERAL WORKER

#### **SURFACE ROAD MAINTENANCE SECTION**

- 1 X ASST SUPERINTENDENT
- 1 X ARTISAN
- 1 X CLERK GR II
- **3 X SPECIAL GRADE**
- FACTOTUM/BRICKLAYER
- 2 X HEAVY VEHICLE DRIVER

  - 4 X OPERATOR GR II/I
  - 1 X FRONT-END LOADER
  - OPERATOR
  - **5 x TEAM LEADER**
  - **8 X STREET PAINTER**
  - 12 X STREET SWEEPER
  - 25 X GENERAL WORKER

#### **STORMWATER SECTION**

- 1 X ASST SUPERINTENDENT
- 1 X ARTISAN
- 1 X CLERK GR II
- 1 X SPECIAL GRADE FACTOTUM/
- BRICKLAYER
- 1 X HEAVY VEHICLE DRIVER GR I
- **3 X HEAVY VEHICLE DRIVER**
- 1 X FRONT-END LOADER
- OPERATOR
- 4 X OPERATOR GR II/I
- 2 X TEAM LEADER
- 10 X GENERAL WORKER

#### **WAY LEAVES & DATA MANAGEMENT SERVICES DIVISION**



#### **ENGINEERING SERVICES DIVISION**



#### **SUB-DIRECTORATE WATER**



#### **ENGINEERING SERVICES DIVISION: WATER**



#### WATER DEMAND MANAGEMENT DIVISION



#### **SUB-DIRECTORATE SANITATION**



#### **PURIFICATION AND SANITATION DIVISION**



#### **ENGINEERING SERVICES DIVISION: SEWAGE**