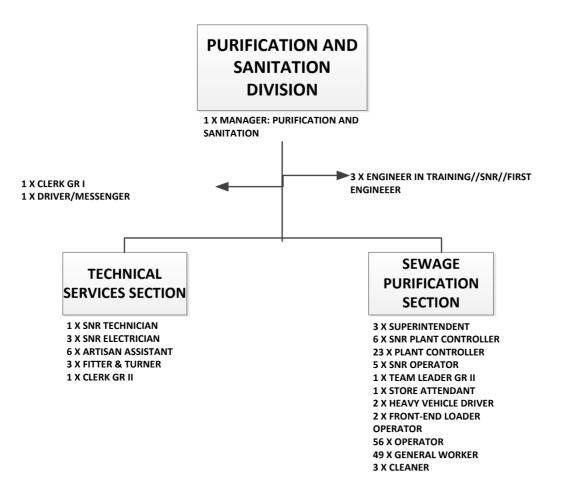

KLAYER
- 2 X HEAVY VEHICLE DRIVER

  - 4 X OPERATOR GR II/I
  - 1 X FRONT-END LOADER
  - OPERATOR
  - **5 x TEAM LEADER**
  - **8 X STREET PAINTER**
  - 12 X STREET SWEEPER
  - 25 X GENERAL WORKER

#### **STORMWATER SECTION**

- 1 X ASST SUPERINTENDENT
- 1 X ARTISAN
- 1 X CLERK GR II
- 1 X SPECIAL GRADE FACTOTUM/
- BRICKLAYER
- 1 X HEAVY VEHICLE DRIVER GR I
- **3 X HEAVY VEHICLE DRIVER**
- 1 X FRONT-END LOADER
- OPERATOR
- 4 X OPERATOR GR II/I
- 2 X TEAM LEADER
- 10 X GENERAL WORKER

#### **WAY LEAVES & DATA MANAGEMENT SERVICES DIVISION**



#### **ENGINEERING SERVICES DIVISION**



#### **SUB-DIRECTORATE WATER**



#### **ENGINEERING SERVICES DIVISION: WATER**



#### WATER DEMAND MANAGEMENT DIVISION



#### **SUB-DIRECTORATE SANITATION**



#### **PURIFICATION AND SANITATION DIVISION**



#### **ENGINEERING SERVICES DIVISION: SEWAGE**