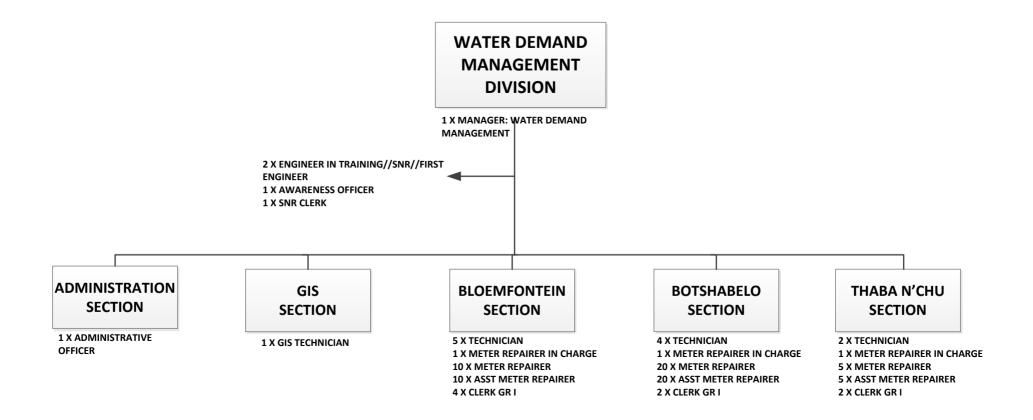

T SUPERINTENDENT
- 1 X ARTISAN
- 1 X CLERK GR II
- **3 X SPECIAL GRADE**
- FACTOTUM/BRICKLAYER
- 2 X HEAVY VEHICLE DRIVER

  - 4 X OPERATOR GR II/I
  - 1 X FRONT-END LOADER
  - OPERATOR
  - **5 x TEAM LEADER**
  - **8 X STREET PAINTER**
  - 12 X STREET SWEEPER
  - 25 X GENERAL WORKER

#### **STORMWATER SECTION**

- 1 X ASST SUPERINTENDENT
- 1 X ARTISAN
- 1 X CLERK GR II
- 1 X SPECIAL GRADE FACTOTUM/
- BRICKLAYER
- 1 X HEAVY VEHICLE DRIVER GR I
- **3 X HEAVY VEHICLE DRIVER**
- 1 X FRONT-END LOADER
- OPERATOR
- 4 X OPERATOR GR II/I
- 2 X TEAM LEADER
- 10 X GENERAL WORKER

#### **WAY LEAVES & DATA MANAGEMENT SERVICES DIVISION**



#### **ENGINEERING SERVICES DIVISION**



#### **SUB-DIRECTORATE WATER**



#### **ENGINEERING SERVICES DIVISION: WATER**



#### WATER DEMAND MANAGEMENT DIVISION



#### **SUB-DIRECTORATE SANITATION**



#### **PURIFICATION AND SANITATION DIVISION**



#### **ENGINEERING SERVICES DIVISION: SEWAGE**