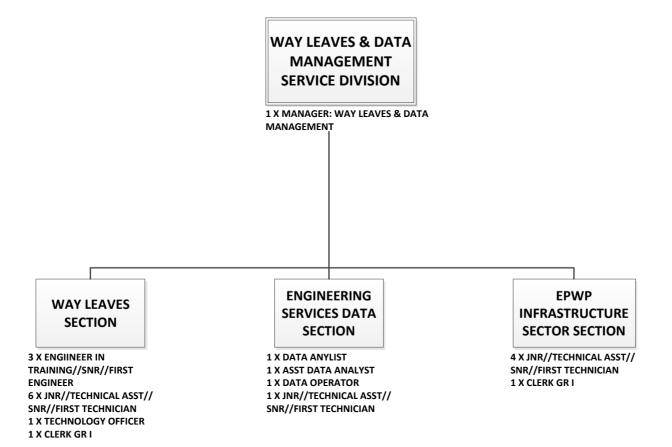

X SPECIAL GRADE
- FACTOTUM/BRICKLAYER
- **6 X HEAVY VEHICLE DRIVER**
- 4 X OPERATOR GR II/I 12 X GENERAL WORKER

#### **SURFACE ROAD MAINTENANCE SECTION**

- 1 X ASST SUPERINTENDENT
- 1 X ARTISAN
- 1 X CLERK GR II
- **3 X SPECIAL GRADE**
- FACTOTUM/BRICKLAYER
- 2 X HEAVY VEHICLE DRIVER

  - 4 X OPERATOR GR II/I
  - 1 X FRONT-END LOADER
  - OPERATOR
  - **5 x TEAM LEADER**
  - **8 X STREET PAINTER**
  - 12 X STREET SWEEPER
  - 25 X GENERAL WORKER

#### **STORMWATER SECTION**

- 1 X ASST SUPERINTENDENT
- 1 X ARTISAN
- 1 X CLERK GR II
- 1 X SPECIAL GRADE FACTOTUM/
- BRICKLAYER
- 1 X HEAVY VEHICLE DRIVER GR I
- **3 X HEAVY VEHICLE DRIVER**
- 1 X FRONT-END LOADER
- OPERATOR
- 4 X OPERATOR GR II/I
- 2 X TEAM LEADER
- 10 X GENERAL WORKER

#### **WAY LEAVES & DATA MANAGEMENT SERVICES DIVISION**



#### **ENGINEERING SERVICES DIVISION**



#### **SUB-DIRECTORATE WATER**



#### **ENGINEERING SERVICES DIVISION: WATER**



#### WATER DEMAND MANAGEMENT DIVISION



#### **SUB-DIRECTORATE SANITATION**



#### **PURIFICATION AND SANITATION DIVISION**



#### **ENGINEERING SERVICES DIVISION: SEWAGE**