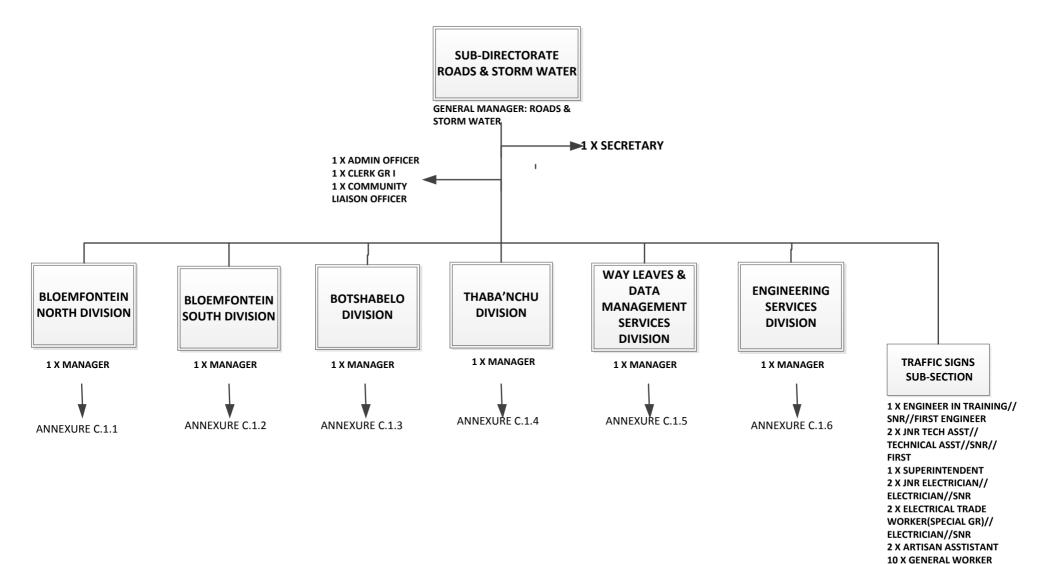

#### SUB-DIRECTORATE: ROADS AND STORM WATER

#### **BLOEMFONTEIN NORTH DIVISION**

### BLOEMFONTEIN NORTH DIVISION

1 X MANAGER: ROADS & STORM WATER

#### **BLOEMFONTEIN SOUTH DIVISION**

## **BLOEMFONTEIN SOUTH DIVISION**

#### **BOTSHABELO DIVISION**

## BOTSHABELO DIVISION

1 X MANAGER: ROADS & STORM WATER

#### THABA'NCH DIVISION

#### THABA'NCHU DIVISION

1 X MANAGER: ROADS & STORM WATER

#### **WAY LEAVES & DATA MANAGEMENT SERVICES DIVISION**

#### **ENGINEERING SERVICES DIVISION**