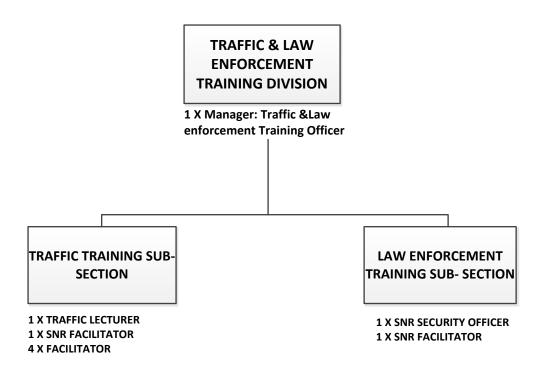

**6 X GENERAL WORKER** 

# **SPORTS DEVELOPMENT, ARTS & CULTURE DIVISION**



# **SUB-DIRECTORATE EMERGENCY MANAGEMENT SERVICES**



# **FIRE & RESCUE SERVICES DIVISION**



#### **WESTERN SECTOR SECTION**



# **EASTERN SECTOR SECTION**



# **SUB-DIRECTORATE DISASTER MANAGEMENT**



#### REGIONAL DISASTER MANAGEMENT CENTRE WESTERN SECTOR



# **REGIONAL DISASTER MANAGEMENT CENTRE EASTERN SECTOR**



# **SUB-DIRECTORATE PUBLIC SAFETY**



#### TRAFFIC SERVICES DIVISION: BLOEMFONTEIN



# TRAFFIC SERVICES DIVISION: BOTSHABELO



# TRAFFIC SERVICES DIVISION: THABA 'NCHU



#### LAW ENFORCEMENT DIVISION: BLOEMFONTEIN



# LAW ENFORCEMENT DIVISION: BOTSHABELO



# LAW ENFORCEMENT DIVISION: THABA 'NCHU



# **CCTV & CONTROL ROOM DIVISION**



# TRAFFIC & LAW ENFORCEMENT TRAINING DIVISION



# **SUB-DIRECTORATE PARKS & CEMETERIES**



#### HORTICULTURAL SERVICES DIVISION



#### **ZOO & KWAGGAFONTEIN DIVISION**



# **NATURAL RESOURCE MANAGEMENT DIVISION**



# **CEMETERIES DIVISION**