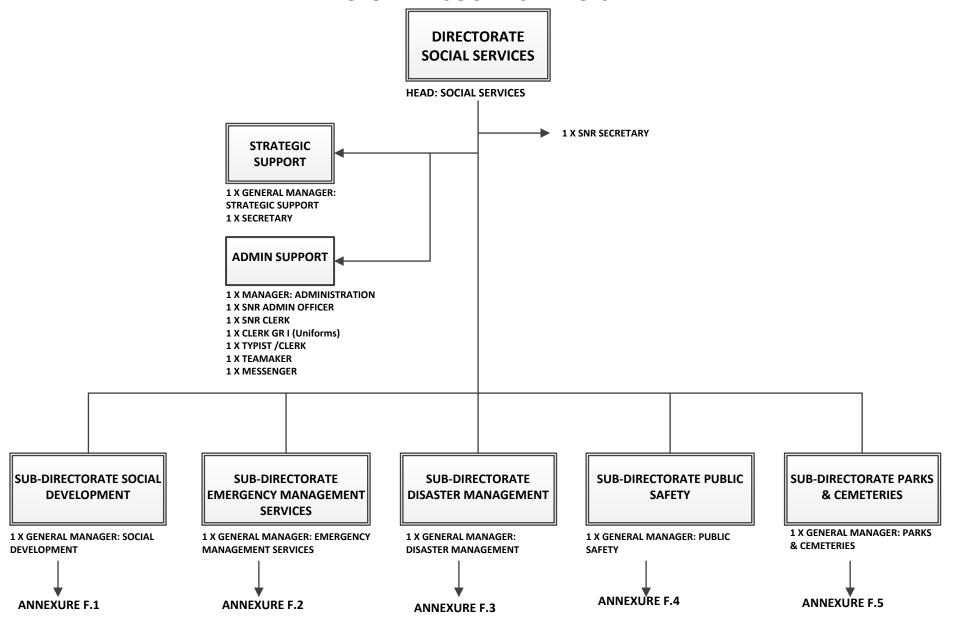

# **ANNEXURE**

# **Approved Organisational Structure: DIRECTORATE SOCIAL SERVICES**



# **SUB-DIRECTORATE SOCIAL DEVELOPMENT**



# **LIBRARY & INFORMATION SERVICES DIVISION (LIS)**



# LIS TECHNICAL SERVICES



# **HEALTH AWARENESS & HIV/AIDS DIVISION**



# **COMMUNITY DEVELOPMENT DIVISION**



#### MUNICIPAL HEALTH SERVICES DIVISION



**6 X GENERAL WORKER** 

# **SPORTS DEVELOPMENT, ARTS & CULTURE DIVISION**



# **SUB-DIRECTORATE EMERGENCY MANAGEMENT SERVICES**



# **FIRE & RESCUE SERVICES DIVISION**



#### **WESTERN SECTOR SECTION**



# **EASTERN SECTOR SECTION**



# **SUB-DIRECTORATE DISASTER MANAGEMENT**



#### REGIONAL DISASTER MANAGEMENT CENTRE WESTERN SECTOR



# **REGIONAL DISASTER MANAGEMENT CENTRE EASTERN SECTOR**



# **SUB-DIRECTORATE PUBLIC SAFETY**



#### TRAFFIC SERVICES DIVISION: BLOEMFONTEIN



# TRAFFIC SERVICES DIVISION: BOTSHABELO



# TRAFF