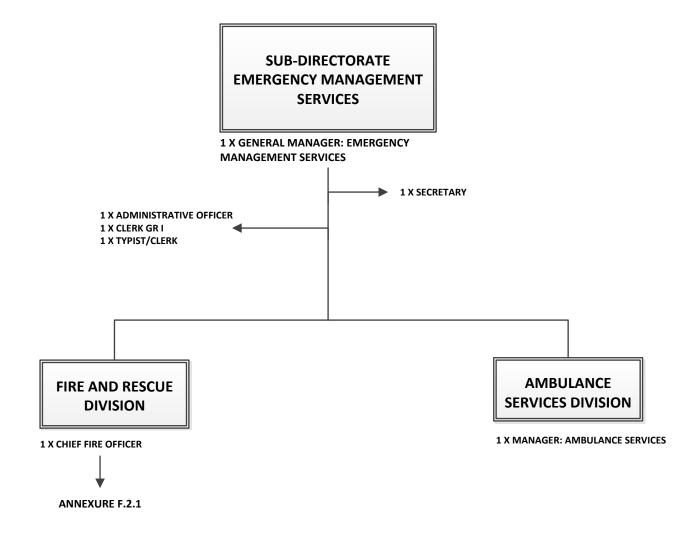

# **ANNEXURE**

# **Approved Organisational Structure: DIRECTORATE SOCIAL SERVICES**



# **SUB-DIRECTORATE SOCIAL DEVELOPMENT**



# **LIBRARY & INFORMATION SERVICES DIVISION (LIS)**



# LIS TECHNICAL SERVICES



# **HEALTH AWARENESS & HIV/AIDS DIVISION**



# **COMMUNITY DEVELOPMENT DIVISION**



#### MUNICIPAL HEALTH SERVICES DIVISION



**6 X GENERAL WORKER** 

# **SPORTS DEVELOPMENT, ARTS & CULTURE DIVISION**



# **SUB-DIRECTORATE EMERGENCY MANAGEMENT SERVICES**



# **FIRE & RESCUE SERVICES DIVISION**



#### **WESTERN SECTOR SECTION**



# **EASTERN SECTOR SECTION**



# **SUB-DIRECTORATE DISASTER MANAGEMENT**



#### REGIONAL DISASTER MANAGEMENT CENTRE WESTERN SECTOR



# **REGIONAL DISASTER MANAGEMENT CENTRE EASTERN SECTOR**



# **SUB-DIRECTORATE PUBLIC SAFETY**



#### TRAFFIC SERVICES DIVISION: BLOEMFONTEIN



# TRAFFIC SERVICES DIVISION: BOTSHABELO



# TRAFFIC SERVICES DIVISION: THABA 'NCHU



#### LAW ENFORCEMENT DIVISION: BLOEMFONTEIN



# LAW ENFORCEMENT DIVISION: BOTSHABELO



# LAW ENFORCEMENT DIVISION: THABA 'NCHU



# **CCTV & CONTROL ROOM DIVISION**



# TRAFFIC & LAW ENFORCEMENT TRAINING DIVISION



# **SUB-DIRECTORATE PARKS & CEMETERIES**



#### HORTICULTURAL SERVICES DIVISION



#### **ZOO & KWAGGAFONTEIN DIVISION**



# **NATU