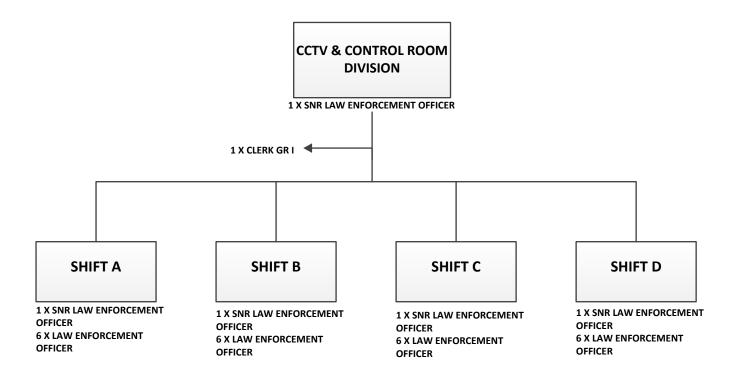

SION**



#### MUNICIPAL HEALTH SERVICES DIVISION



**6 X GENERAL WORKER** 

# **SPORTS DEVELOPMENT, ARTS & CULTURE DIVISION**



# **SUB-DIRECTORATE EMERGENCY MANAGEMENT SERVICES**



# **FIRE & RESCUE SERVICES DIVISION**



#### **WESTERN SECTOR SECTION**



# **EASTERN SECTOR SECTION**



# **SUB-DIRECTORATE DISASTER MANAGEMENT**



#### REGIONAL DISASTER MANAGEMENT CENTRE WESTERN SECTOR



# **REGIONAL DISASTER MANAGEMENT CENTRE EASTERN SECTOR**



# **SUB-DIRECTORATE PUBLIC SAFETY**



#### TRAFFIC SERVICES DIVISION: BLOEMFONTEIN



# TRAFFIC SERVICES DIVISION: BOTSHABELO



# TRAFFIC SERVICES DIVISION: THABA 'NCHU



#### LAW ENFORCEMENT DIVISION: BLOEMFONTEIN



# LAW ENFORCEMENT DIVISION: BOTSHABELO



# LAW ENFORCEMENT DIVISION: THABA 'NCHU



# **CCTV & CONTROL ROOM DIVISION**



# TRAFFIC & LAW ENFORCEMENT TRAINING DIVISION



# **SUB-DIRECTORATE PARKS & CEMETERIES**



#### HORTICULTURAL SERVICES DIVISION



#### **ZOO & KWAGGAFONTEIN DIVISION**



# **NATURAL RESOURCE MANAGEMENT DIVISION**



# **CEMETERIES DIVISION**