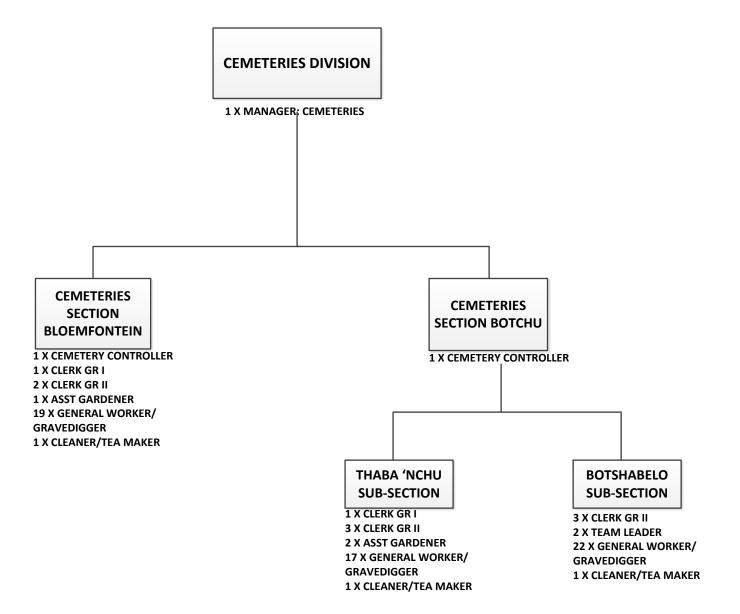

SECTION**



# **EASTERN SECTOR SECTION**



# **SUB-DIRECTORATE DISASTER MANAGEMENT**



#### REGIONAL DISASTER MANAGEMENT CENTRE WESTERN SECTOR



# **REGIONAL DISASTER MANAGEMENT CENTRE EASTERN SECTOR**



# **SUB-DIRECTORATE PUBLIC SAFETY**



#### TRAFFIC SERVICES DIVISION: BLOEMFONTEIN



# TRAFFIC SERVICES DIVISION: BOTSHABELO



# TRAFFIC SERVICES DIVISION: THABA 'NCHU



#### LAW ENFORCEMENT DIVISION: BLOEMFONTEIN



# LAW ENFORCEMENT DIVISION: BOTSHABELO



# LAW ENFORCEMENT DIVISION: THABA 'NCHU



# **CCTV & CONTROL ROOM DIVISION**



# TRAFFIC & LAW ENFORCEMENT TRAINING DIVISION



# **SUB-DIRECTORATE PARKS & CEMETERIES**



#### HORTICULTURAL SERVICES DIVISION



#### **ZOO & KWAGGAFONTEIN DIVISION**



# **NATURAL RESOURCE MANAGEMENT DIVISION**



# **CEMETERIES DIVISION**