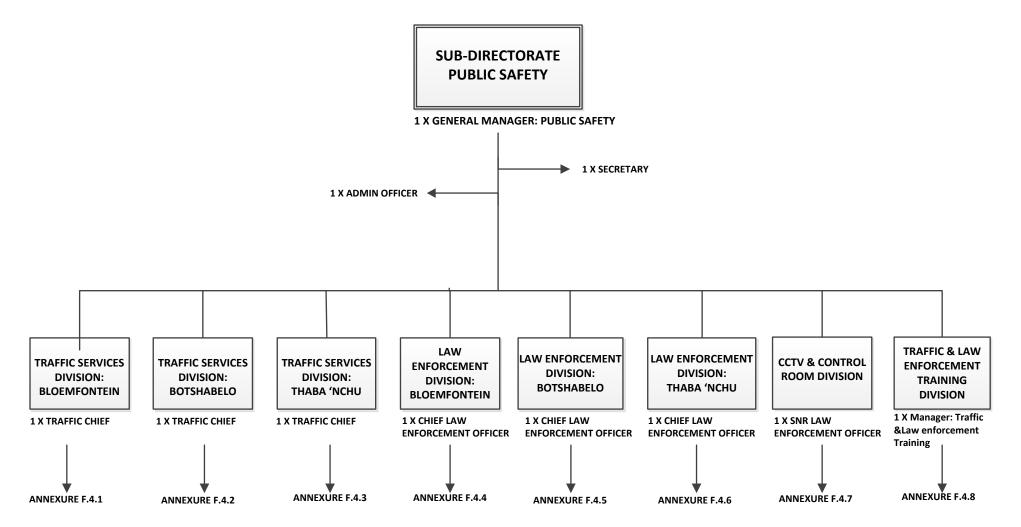

# **SUB-DIRECTORATE PUBLIC SAFETY**

#### TRAFFIC SERVICES DIVISION: BLOEMFONTEIN

# TRAFFIC SERVICES DIVISION: BOTSHABELO

# TRAFFIC SERVICES DIVISION: THABA 'NCHU

#### LAW ENFORCEMENT DIVISION: BLOEMFONTEIN

# LAW ENFORCEMENT DIVISION: BOTSHABELO

# LAW ENFORCEMENT DIVISION: THABA 'NCHU

# **CCTV & CONTROL ROOM DIVISION**

# TRAFFIC & LAW ENFORCEMENT TRAINING DIVISION