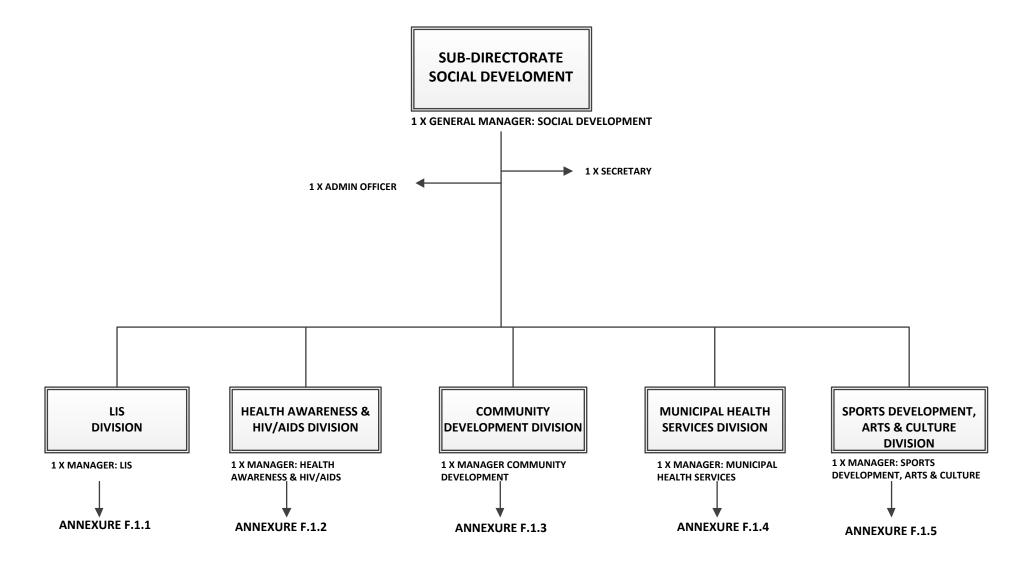

# **ANNEXURE**

# **Approved Organisational Structure: DIRECTORATE SOCIAL SERVICES**



# **SUB-DIRECTORATE SOCIAL DEVELOPMENT**



# **LIBRARY & INFORMATION SERVICES DIVISION (LIS)**



# LIS TECHNICAL SERVICES



# **HEALTH AWARENESS & HIV/AIDS DIVISION**



# **COMMUNITY DEVELOPMENT DIVISION**



#### MUNICIPAL HEALTH SERVICES DIVISION



**6 X GENERAL WORKER** 

# **SPORTS DEVELOPMENT, ARTS & CULTURE DIVISION**



# **SUB-DIRECTORATE EMERGENCY MANAGEMENT SERVICES**



# **FIRE & RESCUE SERVICES DIVISION**



#### **WESTERN SECTOR SECTION**



# **EASTERN SECTOR SECTION**



# **SUB-DIRECTORATE DISASTER MANAGEMENT**



#### REGIONAL DISASTER MANAGEMENT CENTRE WESTERN SECTOR



# **REGIONAL DISASTER MANAGEMENT CENTRE EASTERN SECTOR**



# **SUB-DIRECTORATE PUBLIC SAFETY**



#### TRAFFIC SERVICES DIVISION: BLOEMFONTEIN



# TRAFFIC SERVICES DIVISION: BOTSHABELO



# TRAFFIC SERVICES DIVISION: THABA 'NCHU



#### LA