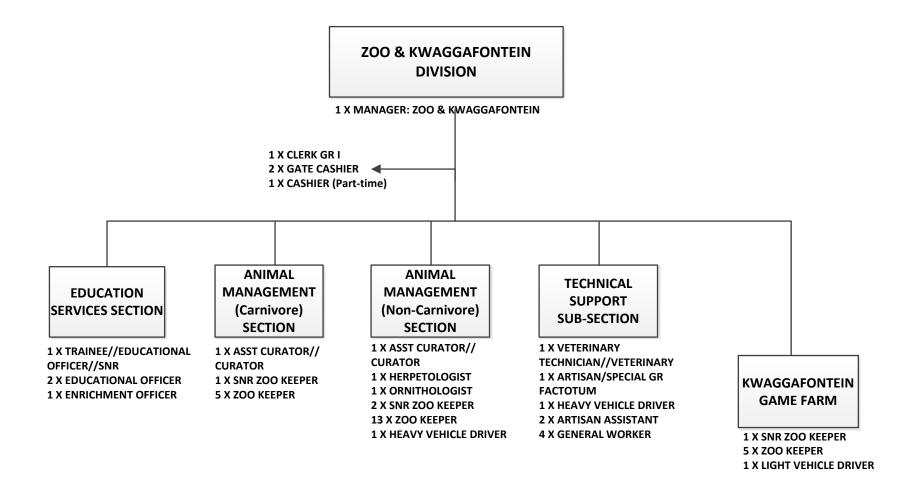

RVICES**



# **FIRE & RESCUE SERVICES DIVISION**



#### **WESTERN SECTOR SECTION**



# **EASTERN SECTOR SECTION**



# **SUB-DIRECTORATE DISASTER MANAGEMENT**



#### REGIONAL DISASTER MANAGEMENT CENTRE WESTERN SECTOR



# **REGIONAL DISASTER MANAGEMENT CENTRE EASTERN SECTOR**



# **SUB-DIRECTORATE PUBLIC SAFETY**



#### TRAFFIC SERVICES DIVISION: BLOEMFONTEIN



# TRAFFIC SERVICES DIVISION: BOTSHABELO



# TRAFFIC SERVICES DIVISION: THABA 'NCHU



#### LAW ENFORCEMENT DIVISION: BLOEMFONTEIN



# LAW ENFORCEMENT DIVISION: BOTSHABELO



# LAW ENFORCEMENT DIVISION: THABA 'NCHU



# **CCTV & CONTROL ROOM DIVISION**



# TRAFFIC & LAW ENFORCEMENT TRAINING DIVISION



# **SUB-DIRECTORATE PARKS & CEMETERIES**



#### HORTICULTURAL SERVICES DIVISION



#### **ZOO & KWAGGAFONTEIN DIVISION**



# **NATURAL RESOURCE MANAGEMENT DIVISION**



# **CEMETERIES DIVISION**