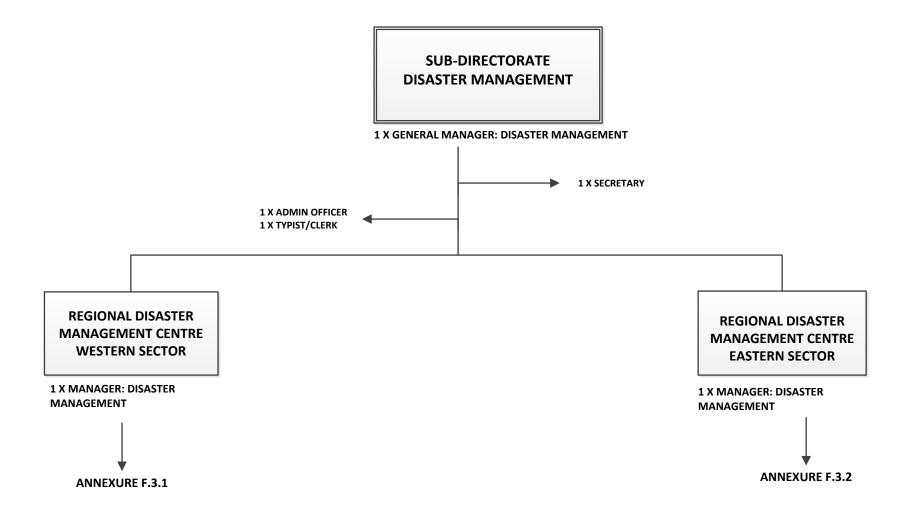

# **SUB-DIRECTORATE DISASTER MANAGEMENT**

#### REGIONAL DISASTER MANAGEMENT CENTRE WESTERN SECTOR

# **REGIONAL DISASTER MANAGEMENT CENTRE EASTERN SECTOR**