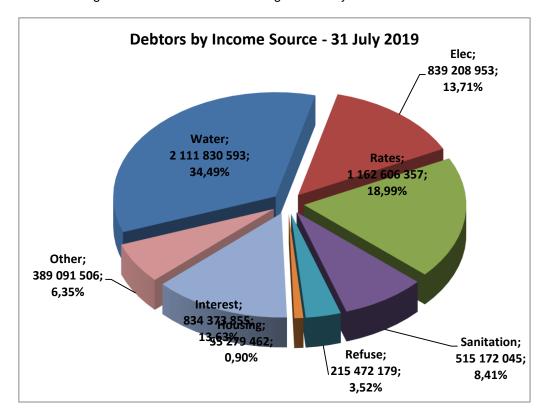

The debtors balance as at 31 July 2019 is **R6 123.035 million** (30 June 2019 – **R6 071.115 million**), thus reflecting an increase of **R51.920 million** (0.86%) for the month. The following chart illustrates that the major debt is reflected in the over 1-year category. An amount of R3 370.716 million (R3 473.902 million – June 2019) is outstanding in this category (1 year and older), with R2 074.838 million attributable to households, a decrease of R129.471 thousand (6.24%) from the balance of R2 204.309 million in June 2019.

The following chart indicates the oustanding debtors per customer group.

The following chart indicates the oustanding debtors by income source