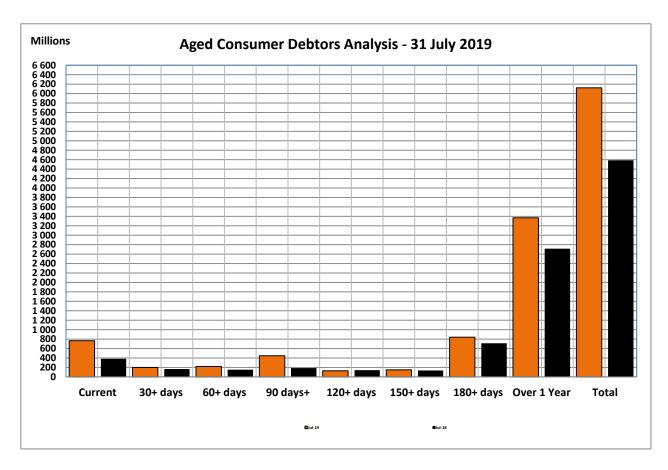

The debtors balance as at 31 July 2019 is **R6 123.035 million** (30 June 2019 – **R6 071.115 million**), thus reflecting an increase of **R51.920 million** (0.86%) for the month. The following chart illustrates that the major debt is reflected in the over 1-year category. An amount of R3 370.716 million (R3 473.902 million – June 2019) is outstanding in this category (1 year and older), with R2 074.838 million attributable to households, a decrease of R129.471 thousand (6.24%) from the balance of R2 204.309 million in June 2019.

The following chart indicates the oustanding debtors per customer group.

The following chart indicates the oustanding debtors by income source