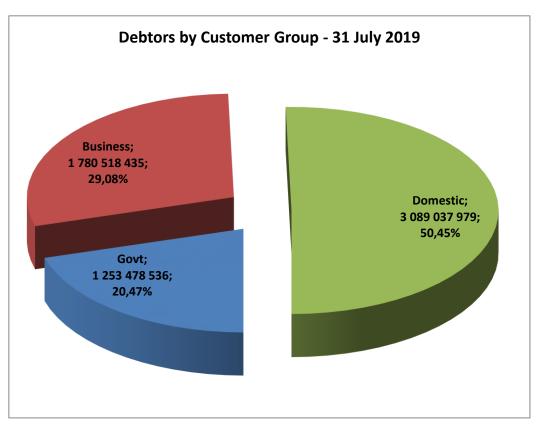

The debtors balance as at 31 July 2019 is **R6 123.035 million** (30 June 2019 – **R6 071.115 million**), thus reflecting an increase of **R51.920 million** (0.86%) for the month. The following chart illustrates that the major debt is reflected in the over 1-year category. An amount of R3 370.716 million (R3 473.902 million – June 2019) is outstanding in this category (1 year and older), with R2 074.838 million attributable to households, a decrease of R129.471 thousand (6.24%) from the balance of R2 204.309 million in June 2019.

The following chart indicates the oustanding debtors per customer group.

The following chart indicates the oustanding debtors by income source