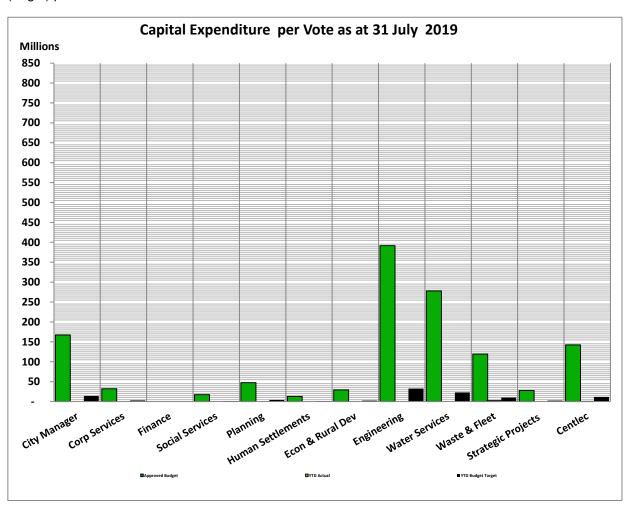

The table below outlines the performance per vote status of the year-to-date capital expenditure:

| Capital Expenditure per Vote | Approved Budget | YTD Actual | YTD Budget<br>Target | Percentage<br>on Original<br>Budget |
|------------------------------|-----------------|------------|----------------------|-------------------------------------|
| City Manager                 | 167 252 200     | -          | 13 937 686           | 0,00%                               |
| Corp Services                | 32 300 000      | -          | 2 691 670            | 0,00%                               |
| Finance                      | -               | -          | -                    | 0,00%                               |
| Social Services              | 17 330 000      | -          | 1 444 173            | 0,00%                               |
| Planning                     | 47 525 000      | -          | 3 960 418            | 0,00%                               |
| Human Settlements            | 13 075 847      | -          | 1 089 654            | 0,00%                               |
| Econ & Rural Dev             | 29 381 000      | -          | 2 448 421            | 0,00%                               |
| Engineering                  | 391 555 263     | -          | 32 629 627           | 0,00%                               |
| Water Services               | 278 000 000     | -          | 23 166 675           | 0,00%                               |
| Waste & Fleet                | 119 523 453     | 2 526 754  | 9 960 301            | 2,11%                               |
| Strategic Projects           | 28 000 000      | -          | 2 333 334            | 0,00%                               |
| Centlec                      | 142 318 113     | 249 053    | 11 859 858           | 0,17%                               |
|                              | 1 266 260 876   | 2 775 807  | 105 521 817          | 0,22%                               |

The following chart compares the year to date actual expenditure with the year to date original budget (target) per vote:

The under expenditure on all services is due to the slow implementation and under spending of projects.