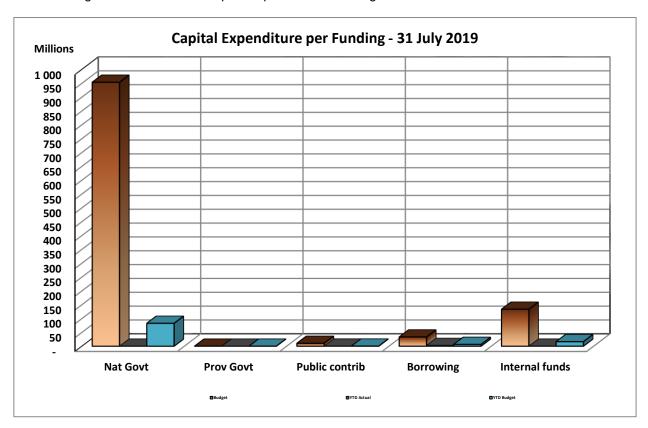

The following chart indicates the capital expenditure financing.

The status of year-to-date capital expenditure compared to the standard classification for the key infrastructure items as indicated in Annexure B – Table C5 are: