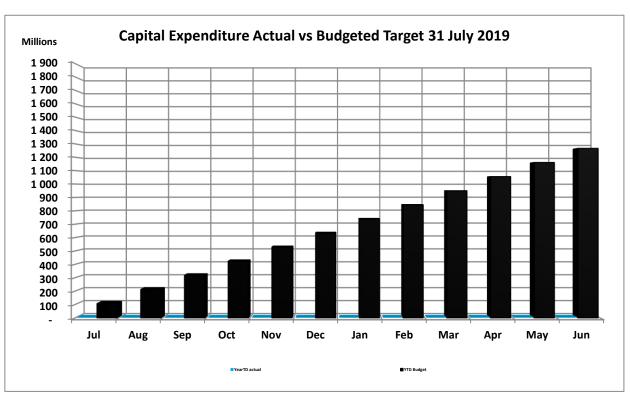

# <u>Capital Expenditure Report</u> (Annexure B – Table C5)

The capital expenditure report shown in Annexure B has been prepared based on the format required to be lodged electronically with National Treasury and is categorised into major output 'type'. The actual spending for the period is 2.63% (R2.776 million) on the year to date budgeted target of R105.522 million. On an annual basis we have thus spent only 0.22% (R2.776 million) of the year to date expenditure versus the original budget of R1 266.261 million.

The actual year to date capital expenditure until 31 July 2019 represents only 0.22% of the original budget, when compared to a target of 8.33% (1 month), a variance of 8.11 % for the year against the target.