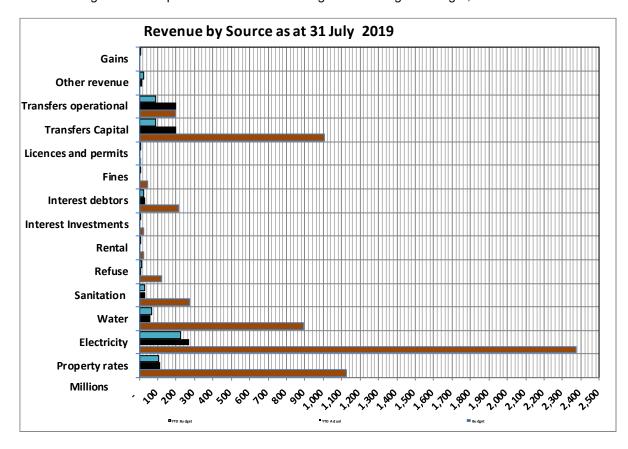

The major revenue variances against the original budget are:

- Property rates Favourable variance of R7.414 million (7%) for the period due to more properties being billed for period than budgeted. Target exceeded.
- Electricity Favourable variance of R48.653 million (22%) for the year, due to higher user's consumption than budget.
- Water revenue Performance is on target.
- Services charges: Sanitation revenue- Favourable variance of R2.746 million (10%) for the period. Target exceeded.
- Services charges: Refuse revenue Performance is on target.
- Rental of facilities and equipment Unfavourable variance of -R902 902 (-25%) due to less use of facilities than anticipated.
- Interest earned External investments Unfavourable variance of –1.420million (-62%) for the period due to lower investment and cash balances than anticipated
- Interest earned on Outstanding debtors Favourable variance of R8.607 million (37%) for the period, due to an increase in the debtor's book.

- Fines Unfavourable variance of –R2.694 million (-84%) is mainly due to the non-accrual of traffic fines during the year. Performance is also hampered by the lack of the traffic management system;
- Government Grants and subsidies Operating: Favourable variance of R110.527 million for the period, a once off tranche for four months as against a monthly apportionment of the budget.
- Other revenue- Unfavourable variance of –R9.429 (-40%) for the period due to lower collection on various revenue items.

The following charts compare the actual revenue against the original budget;

The major operating expenditure variances against the original budget are:

Employee related costs – Unfavourable variance of R5.437 million (3%) on the year to date
original budget. The variance is mainly due to an overspending on overtime for the month of
R9.685 million (Budget R8.071 million vs Actual R17.757 million). The projected
overspending for the year on overtime will result in unauthorised expenditure in most of the
votes.