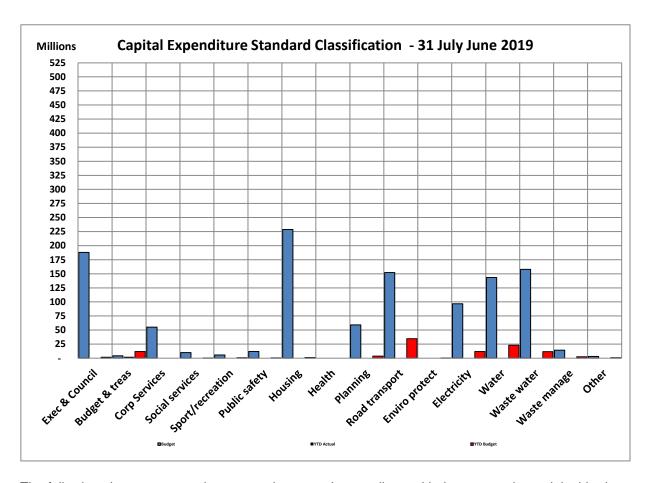

# <u>Capital Expenditure Report</u> (Annexure B – Table C5)

The capital expenditure report shown in Annexure B has been prepared based on the format required to be lodged electronically with National Treasury and is categorised into major output 'type'. The actual spending for the period is 2.63% (R2.776 million) on the year to date budgeted target of R105.522 million. On an annual basis we have thus spent only 0.22% (R2.776 million) of the year to date expenditure versus the original budget of R1 266.261 million.

The following chart indicates the capital expenditure financing.

The status of year-to-date capital expenditure compared to the standard classification for the key infrastructure items as indicated in Annexure B – Table C5 are:

Governance and administration Community and public safety Economic and environmental services Electricity Water Waste water management Waste management (R11.282 million less than budget target) (R2.975 million less than budget target) (R38.766 million less than budget target) (R11.611 million less than budget target) (R23.167 million less than budget target) (R11.712 million less than budget target) (R2.508 million less than budget target)

The following chart compares the year to date actual expenditure per standard classification with the year to date original budget.

The following chart compares the year to date actual expenditure with the year to date original budget (target).