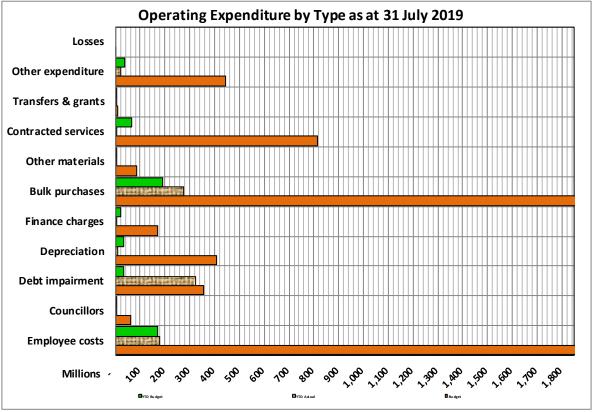

- Debt impairment Unfavourable variance due to processing of billing integration journals for the month.
- Depreciation Favourable variance -R22.511 million due to non-processing of provision journals for the month by the parent municipality.
- Finance charges Favourable variance of -R18.533 million (90%) due to non-accrual of finance costs for the period.
- Bulk purchases Unfavourable variance R81.914 million (43%) bulk purchases (electricity) are higher than targeted for the month, due to higher usage during the winter season.
- Other materials Favourable variance -R2.942 million (-39%) due to underspending and cost containment measures.
- Contracted services Favourable variance of –R62.776 million (-93%) due to under spending on repairs and maintenance for the month.
- Other expenditure Favourable variance -R16.028 million (-45%), mainly due to under spending and cost containment measures.

The following charts compare the actual expenditure against the original budget;

The table below shows the revenue and expenditure per vote:

MAN Mangaung - Table C3 Consolidated Monthly Budget Statement - Financial Performance (revenue and expenditure by municipal vote) - M01