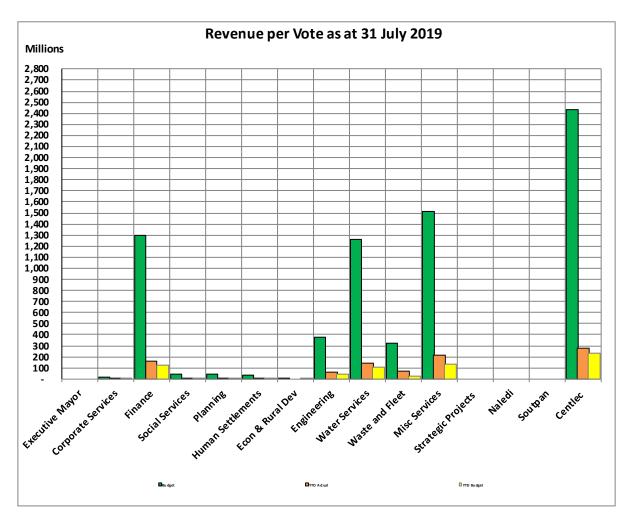

The following charts compare the actual revenue and expenditure per vote against the original budget;