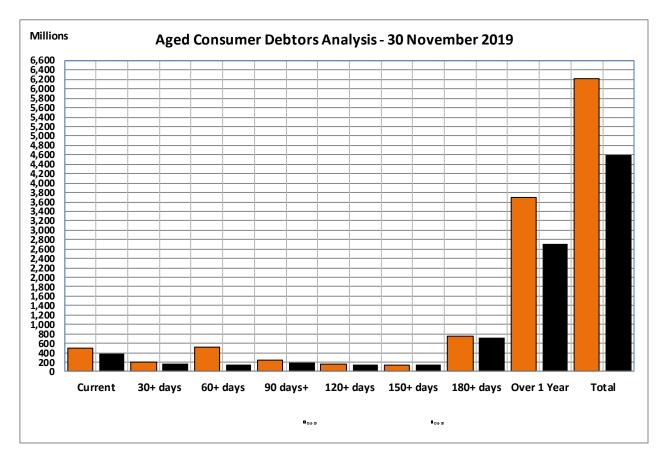

The debtors balance as at 30 November 2019 is **R6 217.674 million** (31 October 2019 – **R6 502.883 million**), thus reflecting a decrease of **R285.209 million** (4.59%) for the month. The following chart illustrates that the major debt is reflected in the over 1-year category. An amount of R3 690.083 million (R3 606.039 million – October 2019) is outstanding in this category (1 year and older), with R2 267.266 million attributable to households, an increase of R50.287 thousand (2.27%) from the balance of R2 216.979 million in October 2019.

The following chart indicates the oustanding debtors per customer group.

The following chart indicates the oustanding debtors by income source