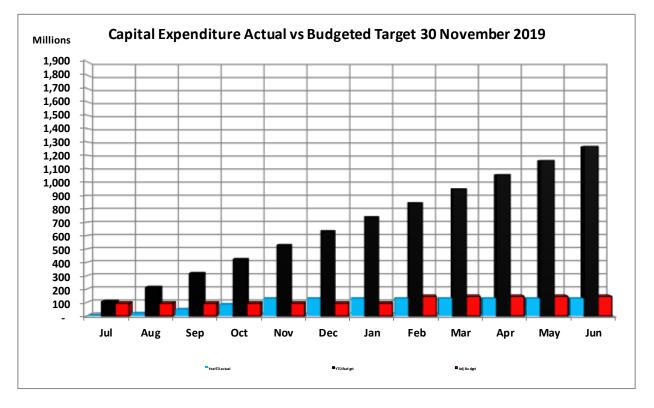

## Capital Expenditure Report (Annexure B – Table C5)

The capital expenditure report shown in Annexure B has been prepared based on the format required to be lodged electronically with National Treasury and is categorised into major output 'type'. The actual spending for the period is 24.67% (R128.634 million) on the year to date budgeted target of R521.428 million. On an annual basis we have thus spent only 10.57% (R128.634 million) of the year to date expenditure versus the special adjustment budget of R1 216.811 million.

The actual year to date capital expenditure until 30 November 2019 represents only 10.57% of the special adjustment budget, when compared to a target of 41.67% (5 months), a variance of 31.10 % for the year against the target.