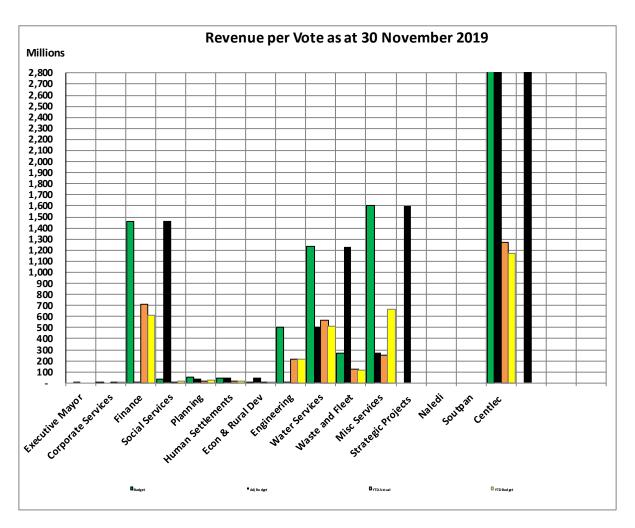

| Vote Description                         |     | 2018/19   |           |           |          | Budget Year 2 | 2019/20   |           |          |           |
|------------------------------------------|-----|-----------|-----------|-----------|----------|---------------|-----------|-----------|----------|-----------|
|                                          | Ref | Audited   | Original  | Adjusted  | Monthly  | YearTD        | YearTD    | YTD       | YTD      | Full Year |
|                                          | Ret | Outcome   | Budget    | Budget    | actual   | actual        | budget    | variance  | variance | Forecast  |
| R thousands                              |     |           | -         | -         |          |               |           |           | %        |           |
| Revenue by Vote                          | 1   |           |           |           |          |               |           |           |          |           |
| Vote 01 - Office Of The City Manager     |     | 0         | 1         | 1         | -        | 0             | 0         | (0)       | -16.9%   | 1         |
| Vote 02 - Office Of The Executive Mayor  |     | -         | -         | -         | -        | -             | -         | -         |          | -         |
| Vote 03 - Corporate Services             |     | 6,980     | 11,645    | 11,645    | 78       | 2,530         | 4,852     | (2,322)   | -47.9%   | 11,645    |
| Vote 04 - Finance                        |     | 1,438,509 | 1,462,291 | 1,462,291 | 202,612  | 710,565       | 609,288   | 101,277   | 16.6%    | 1,462,291 |
| Vote 05 - Social Services                |     | 63,900    | 38,225    | 38,225    | 1,373    | 6,014         | 15,927    | (9,913)   | -62.2%   | 38,225    |
| Vote 06 - Planning                       |     | 37,203    | 50,467    | 50,467    | 4,104    | 16,732        | 21,028    | (4,296)   | -20.4%   | 50,467    |
| Vote 07 - Human Settlement And Housing   |     | 43,840    | 46,608    | 46,608    | 5,439    | 14,689        | 19,420    | (4,730)   | -24.4%   | 46,608    |
| Vote 08 - Economic And Rural Development |     | 5         | 311       | 311       | 54       | 155           | 130       | 25        | 19.6%    | 311       |
| Vote 09 - Engineering                    |     | 479,274   | 505,309   | 505,309   | 55,315   | 219,085       | 210,545   | 8,540     | 4.1%     | 505,309   |
| Vote 10 - Water                          |     | 1,151,795 | 1,233,155 | 1,233,155 | 143,557  | 565,560       | 513,814   | 51,745    | 10.1%    | 1,233,155 |
| Vote 11 - Waste And Fleet Management     |     | 347,960   | 271,636   | 271,636   | 21,539   | 127,772       | 113,182   | 14,590    | 12.9%    | 271,636   |
| Vote 12 - Miscellaneous                  |     | 1,445,510 | 1,600,804 | 1,600,804 | 102,508  | 254,652       | 667,001   | (412,349) | -61.8%   | 1,600,804 |
| Vote 13 - Strategic Projects             |     | -         | -         | -         | -        | -             | -         | -         |          | -         |
| Vote 14 - Naledi And Soutpan             |     | 3         | -         | -         | -        | -             | -         | -         |          | -         |
| Vote 15 - CENTLEC(SOC)                   |     | 2,612,339 | 2,818,535 | 2,818,535 | 212,204  | 1,274,278     | 1,174,389 | 99,888    | 8.5%     | 2,818,535 |
| Total Revenue by Vote                    | 2   | 7,627,317 | 8,038,986 | 8,038,986 | 748,784  | 3,192,031     | 3,349,577 | (157,546) | -4.7%    | 8,038,986 |
| Expenditure by Vote                      | 1   |           |           |           |          |               |           |           |          |           |
| Vote 01 - Office Of The City Manager     |     | 121,872   | 113,378   | 105,579   | 10,365   | 45,091        | 46,266    | (1,175)   | -2.5%    | 105,579   |
| Vote 02 - Office Of The Executive Mayor  |     | 238,691   | 267,513   | 259,417   | 18,202   | 107,903       | 110,452   | (2,549)   | -2.3%    | 259,417   |
| Vote 03 - Corporate Services             |     | 357,978   | 353,659   | 311,438   | 26,846   | 114,511       | 142,081   | (27,571)  | -19.4%   | 311,438   |
| Vote 04 - Finance                        |     | 248,633   | 193,518   | 173,242   | 18,200   | 118,962       | 78,099    | 40,864    | 52.3%    | 173,242   |
| Vote 05 - Social Services                |     | 553,285   | 527,983   | 489,058   | 50,740   | 210,258       | 215,129   | (4,870)   | -2.3%    | 489,058   |
| Vote 06 - Planning                       |     | 90,329    | 97,911    | 95,499    | 5,547    | 27.040        | 40,495    | (13,455)  | -33.2%   | 95,499    |
| Vote 07 - Human Settlement And Housing   |     | 103,906   | 150,598   | 144,805   | 10,309   | 51,480        | 62,025    | (10,545)  | -17.0%   | 144,805   |
| Vote 08 - Economic And Rural Development |     | 32,155    | 41,808    | 39,699    | 2,355    | 10,390        | 17,157    | (6,767)   | -39.4%   | 39,699    |
| Vote 09 - Engineering                    |     | 1,008,842 | 634,274   | 592,502   | 131,840  | 376,877       | 259,060   | 117,817   | 45.5%    | 592,502   |
| Vote 10 - Water                          |     | 1,655,445 | 1,097,483 | 1,229,497 | 119,251  | 867,128       | 473,787   | 393,341   | 83.0%    | 1,229,497 |
| Vote 11 - Waste And Fleet Management     |     | 441,204   | 387,176   | 353,325   | 38,027   | 189,842       | 157,092   | 32,749    | 20.8%    | 353,325   |
| Vote 12 - Miscellaneous                  |     | 361,768   | 247,988   | 530,548   | 13,754   | 47,142        | 138,648   | (91,506)  | -66.0%   | 530,548   |
| Vote 13 - Strategic Projects             |     | 51,289    | 54,394    | 54,394    | 4,542    | 21,641        | 22,664    | (1,024)   | -4.5%    | 54,394    |
| Vote 14 - Naledi And Soutpan             |     | 53,185    | 52,899    | 52,899    | 4,476    | 23,647        | 22,042    | 1,606     | 7.3%     | 52,899    |
| Vote 15 - CENTLEC(SOC)                   |     | 2,550,167 | 2,599,213 | 2,527,891 | 323,914  | 1,173,122     | 1,074,092 | 99,031    | 9.2%     | 2,527,891 |
| Total Expenditure by Vote                | 2   | 7,868,748 | 6,819,795 | 6,959,795 | 778,368  | 3,385,033     | 2,859,089 | 525,944   | 18.4%    | 6,959,795 |
| Surplus/ (Deficit) for the year          | 2   | (241,431) | 1,219,191 | 1,079,191 | (29,585) | (193,002)     | 490,488   | (683,490) | -139.3%  | 1,079,191 |

The following charts compare the actual revenue and expenditure per vote against the special adjustment budget;