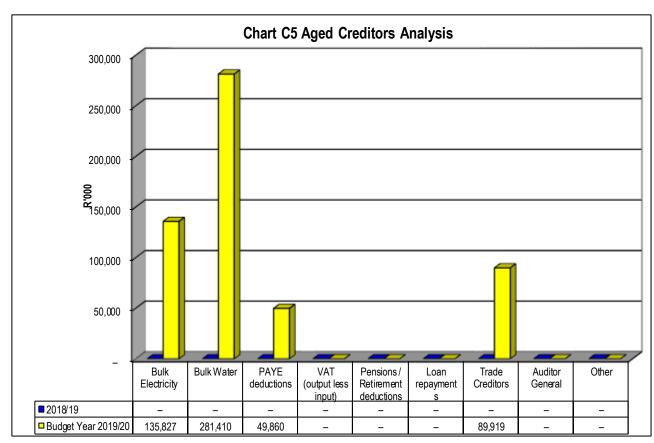

## Outstanding Creditors Report (Annexure B – Table SC4)

The Creditors report has been prepared based on the format required to be lodged electronically with National Treasury. This format provides an extended aged analysis, as well as an aged analysis by creditor type. The total creditors amounted to **R557.016 million** compared to an amount of **R543.526 million** in October. The increase of **R13.490 million** is in the items as depicted below.

The total trade creditors comprise out of the following:

|                          | October 2019 | November 2019 |
|--------------------------|--------------|---------------|
|                          | R'000        | R'000         |
| Bulk electricity         | 127 115      | 135 827       |
| Trade creditors Centlec  | 5 654        | 9 557         |
| Bulk water               | 243 608      | 281 410       |
| Salaries/PAYE            | 31 811       | 49 860        |
| Pensions Deductions      | 44 627       | -             |
| Other                    | -            | -             |
| Trade creditors Mangaung | 91 070       | 80 361        |
| Total                    | 543 526      | 557 016       |