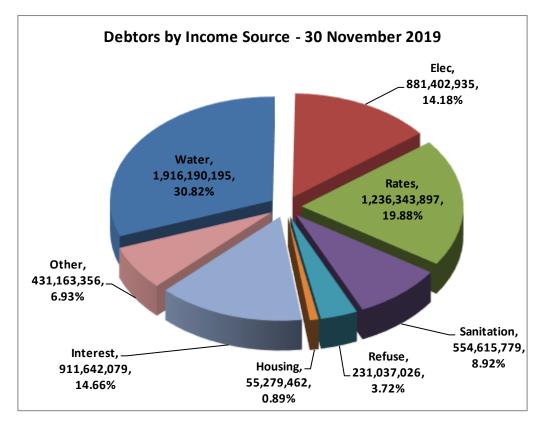

The debtors balance as at 30 November 2019 is **R6 217.674 million** (31 October 2019 – **R6 502.883 million**), thus reflecting a decrease of **R285.209 million** (4.59%) for the month. The following chart illustrates that the major debt is reflected in the over 1-year category. An amount of R3 690.083 million (R3 606.039 million – October 2019) is outstanding in this category (1 year and older), with R2 267.266 million attributable to households, an increase of R50.287 thousand (2.27%) from the balance of R2 216.979 million in October 2019.

The following chart indicates the oustanding debtors per customer group.

The following chart indicates the oustanding debtors by income source