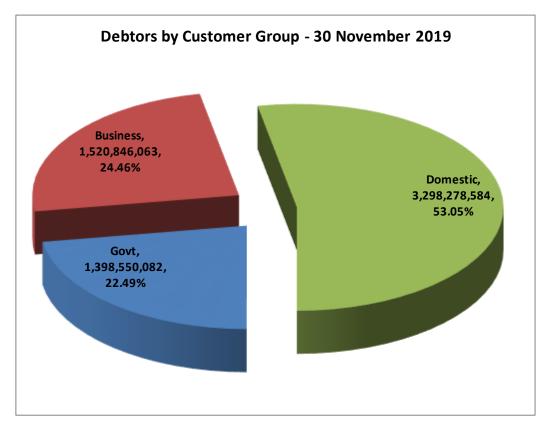

The debtors balance as at 30 November 2019 is **R6 217.674 million** (31 October 2019 – **R6 502.883 million**), thus reflecting a decrease of **R285.209 million** (4.59%) for the month. The following chart illustrates that the major debt is reflected in the over 1-year category. An amount of R3 690.083 million (R3 606.039 million – October 2019) is outstanding in this category (1 year and older), with R2 267.266 million attributable to households, an increase of R50.287 thousand (2.27%) from the balance of R2 216.979 million in October 2019.

The following chart indicates the oustanding debtors per customer group.

The following chart indicates the oustanding debtors by income source