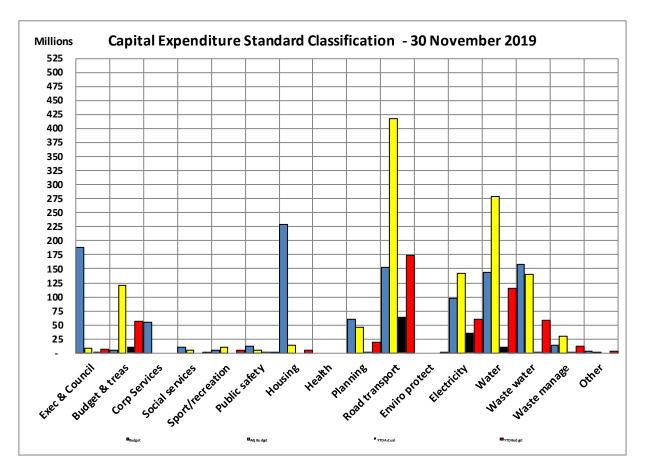

## Capital Expenditure Report (Annexure B – Table C5)

The capital expenditure report shown in Annexure B has been prepared based on the format required to be lodged electronically with National Treasury and is categorised into major output 'type'. The actual spending for the period is 24.67% (R128.634 million) on the year to date budgeted target of R521.428 million. On an annual basis we have thus spent only 10.57% (R128.634 million) of the year to date expenditure versus the special adjustment budget of R1 216.811 million.

The summary report indicates the following:

The following chart indicates the capital expenditure financing.

The status of year-to-date capital expenditure compared to the standard classification for the key infrastructure items as indicated in Annexure B – Table C5 are:

Governance and administration(R52.816 million less than budget target)Community and public safety(R14.418 million less than budget target)Economic and environmental services(R127.978 million less than budget target)Electricity(R22.835 million less than budget target)Water(R104.330 million less than budget target)Waste water management(R56.496 million less than budget target)Waste management(R11.133 million less than budget target)

The following chart compares the year to date actual expenditure per standard classification with the year to date special adjustment budget.

The following chart compares the year to date actual expenditure with the year to date special adjustment budget (target).