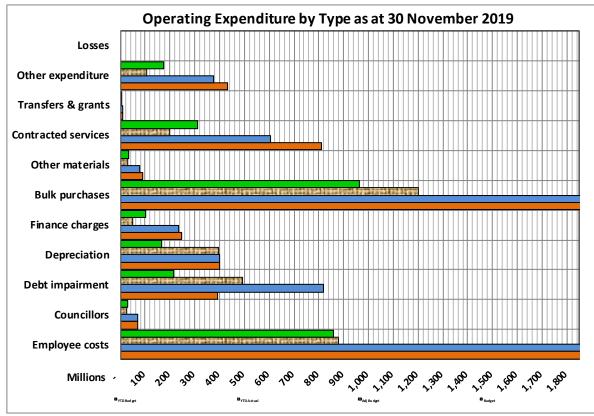

The following charts compare the actual revenue against the special adjustment;

The major operating expenditure variances against the special adjustment budget are:

Employee related costs – Unfavourable variance of R18.249 million (2%) on the year to date special adjustment budget. The variance is mainly due to a proportionate savings on unfilled vacancies of R19.188 million over the five months period. There is a direct linkage between the unfilled vacancies and the overspending on overtime to date of R37.437 million (Budget R40.358 million vs Actual R77.796 million). The projected overspending for the year to date on overtime will result in unauthorised expenditure in most of the votes.

- Debt impairment Unfavourable variance due to processing of billing integration and provisions for bad debt journals for the month.
- Depreciation Unfavourable variance R227.927 million due to processing of provision journals by Asset Management for the month.
- Finance charges Favourable variance of –R49.182 million (49%) due to non-accrual of finance costs and dividends paid by the entity for the period.
- Bulk purchases Unfavourable variance R238.563 million (25%) bulk purchases for electricity are higher than targeted for the month, due to higher usage during this season.
- Other materials Favourable variance –R7.137 million (-20%) due to underspending and the implementation of cost containment measures.
- Contracted services Favourable variance of -R112.000 million (-36%) due to under spending on repairs and maintenance for the month.
- Other expenditure Favourable variance –R66.126 million (-38%), mainly due to under spending and the implementation of cost containment measures.

The following charts compare the actual expenditure against the special adjustment budget;

The table below shows the revenue and expenditure per vote:

| MAN Mangaung - Table C3 Consolidate | d Monthly | v Budget Sta | tement - Financial Performance (revenue and expenditure by municipal vote) - M05 |
|-------------------------------------|-----------|--------------|----------------------------------------------------------------------------------|
|                                     |           |              |                                                                                  |