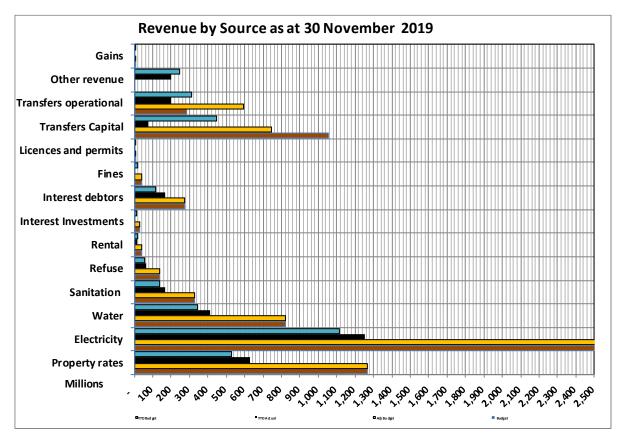

The major revenue variances against the special adjustment budget are:

- Property rates Favourable variance of R99.284 million (19%) for the period due to more properties being billed for period than budgeted. Target exceeded.
- Electricity Favourable variance of R142.100 million (13%) for the year, due to higher user's consumption than budget.
- Water revenue Favourable variance of R69.408 million (20%) for the year, due to higher user's consumption than budget.
- Services charges: Sanitation revenue- Favourable variance of R32.229 million (24%) for the period. Target exceeded.
- Services charges: Refuse revenue Favourable variance R6.778 million (12%) due to more households billed than budget for the period.
- Rental of facilities and equipment Unfavourable variance of –R 1.148 million (-6%) due to less use of municipal facilities than anticipated.
- Interest earned External investments Unfavourable variance of –5.760 million (-50%) for the period due to lower investment and cash balances than anticipated
- Interest earned on Outstanding debtors Favourable variance of R52.610 million (46%) for the period, due to an increase in the debtor's book.

- Fines Unfavourable variance of –R14.131 million (-88%) is mainly due to the non-accrual of traffic fines during the year. Performance is also hampered by the lack of the traffic management system;
- Government Grants and subsidies Operating: Unfavourable variance of -R112.012 million for the period, a once off tranche for four months as against a monthly apportionment of the budget.
- Other revenue- Unfavourable variance of -R48.723 million (-20%) less revenue collected than anticipated.

The following charts compare the actual revenue against the special adjustment;

The major operating expenditure variances against the special adjustment budget are:

Employee related costs – Unfavourable variance of R18.249 million (2%) on the year to date special adjustment budget. The variance is mainly due to a proportionate savings on unfilled vacancies of R19.188 million over the five months period. There is a direct linkage between the unfilled vacancies and the overspending on overtime to date of R37.437 million (Budget R40.358 million vs Actual R77.796 million). The projected overspending for the year to date on overtime will result in unauthorised expenditure in most of the votes.