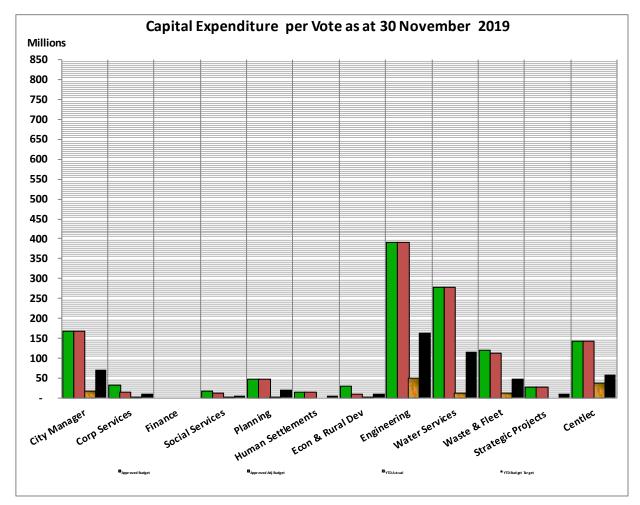

The table below outlines the performance per vote status of the year-to-date capital expenditure:

| Capital Expenditure per Vote | Approved Budget | Approved Adj<br>Budget | YTD Actual  | YTD Budget<br>Target | Percentage<br>on Original<br>Budget |
|------------------------------|-----------------|------------------------|-------------|----------------------|-------------------------------------|
| City Manager                 | 167,252,200     | 167,252,200            | 15,578,725  | 69,688,430           | 9.31%                               |
| Corp Services                | 32,300,000      | 13,300,000             | 179,907     | 11,083,350           | 1.35%                               |
| Finance                      | -               | -                      | -           | -                    | 0.00%                               |
| Social Services              | 17,330,000      | 12,880,000             | 90,869      | 6,664,615            | 0.71%                               |
| Planning                     | 47,525,000      | 47,525,000             | 1,477,050   | 19,802,090           | 3.11%                               |
| Human Settlements            | 13,075,847      | 13,075,847             | -           | 5,448,270            | 0.00%                               |
| Econ & Rural Dev             | 29,381,000      | 10,481,000             | 541,943     | 9,879,605            | 5.17%                               |
| Engineering                  | 391,555,263     | 391,555,263            | 50,695,223  | 163,148,135          | 12.95%                              |
| Water Services               | 278,000,000     | 278,000,000            | 11,502,937  | 115,833,375          | 4.14%                               |
| Waste & Fleet                | 119,523,453     | 112,423,453            | 12,103,582  | 48,914,005           | 10.77%                              |
| Strategic Projects           | 28,000,000      | 28,000,000             | -           | 11,666,670           | 0.00%                               |
| Centlec                      | 142,318,113     | 142,318,113            | 36,464,237  | 59,299,290           | 25.62%                              |
|                              | 1,266,260,876   | 1,216,810,876          | 128,634,475 | 521,427,835          | 10.57%                              |

The following chart compares the year to date actual expenditure with the year to date special adjustment budget (target) per vote:

The under expenditure on all services is due to the slow implementation and under spending of projects.