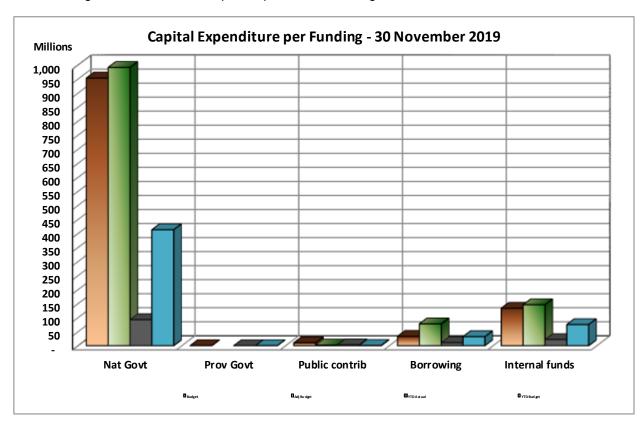

## Summary Statement of Capital Expenditure - Financing

| Description                | Special<br>Adjusted<br>Budget<br>2019/20<br>R'000 | YTD<br>Budget<br>November<br>2019<br>R'000 | YTD<br>Actual<br>November<br>2019<br>R'000 | Variance<br>YTD<br>Fav / (Unfav.)<br>R'000 |
|----------------------------|---------------------------------------------------|--------------------------------------------|--------------------------------------------|--------------------------------------------|
| Capital Expenditure        | 1 216 811                                         | 521 428                                    | 128 634                                    | (392 793)                                  |
| Capital Financing          |                                                   |                                            |                                            |                                            |
| National Government        | 991 189                                           | 412 996                                    | 92 792                                     | (320 203)                                  |
| Public Contributions       | 2 059                                             | 858                                        | 3 144                                      | 2 287                                      |
| Borrowing                  | 77 708                                            | 32 378                                     | 10 788                                     | (21 590)                                   |
| Internally Generated Funds | 145 855                                           | 75 196                                     | 21 909                                     | (53 287)                                   |
| Financing Total            | 1 216 811                                         | 521 428                                    | 128 634                                    | (392 793)                                  |

The following chart indicates the capital expenditure financing.

The status of year-to-date capital expenditure compared to the standard classification for the key infrastructure items as indicated in Annexure B – Table C5 are: