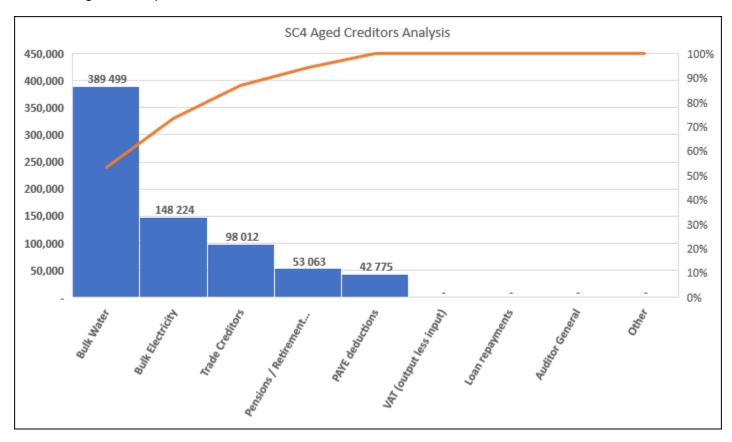

The following chart indicates the oustanding debtors per customer group.

The following chart indicates the oustanding debtors by income source

Outstanding Creditors Report (Annexure B - Table SC4)

The Creditors report has been prepared based on the format required to be lodged electronically with National Treasury. This format provides an extended aged analysis, as well as an aged analysis by creditor type. The total creditors amounted to R731.574 million compared to an amount of R681.090 million in September. The increase of R50.484 million is in the items as depicted below.

The total trade creditors comprise out of the following:

|                          | September | October |
|--------------------------|-----------|---------|
|                          | 2021      | 2021    |
|                          | R'000     | R'000   |
| Bulk electricity         | 137 457   | 148 224 |
| Trade creditors Centlec  | 47 156    | 35 525  |
| Bulk water               | 389 499   | 389 499 |
| Salaries/PAYE            | 5 908     | 42 775  |
| Pensions Deductions      | 49 974    | 53 063  |
| Other                    | -         | -       |
| Trade creditors Mangaung | 51 095    | 62 487  |
| Total                    | 681 090   | 731 574 |

<sup>\*</sup>The current portion of the amount due was R657.382 million.

The following chart comprises this month's total creditors.