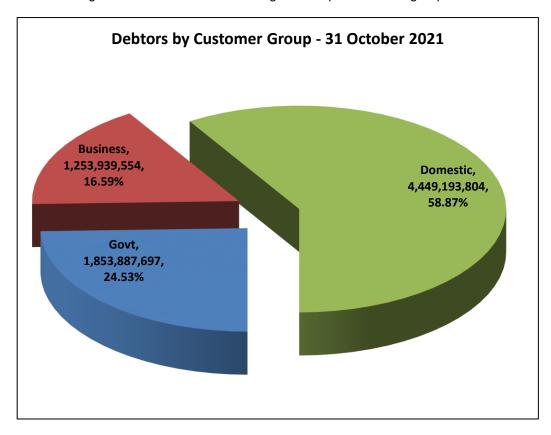

The debtors balance as at 31 October 2021 is **R7 557.021 million** including unallocated credits of R324.242 million (30 September 2021 – **R7 573.713 million** including unallocated credits of R358.298 million), thus reflecting a decrease of **R16.692 million** (0.22%) for the month. The following chart illustrates that the major debt is reflected in the over 1-year category. An amount of R4 996.512 million (R4 946.583 million – September 2021) is outstanding in this category (1 year and older), with R3 092.405 million attributable to households, an increase of R50.581 million from the balance of R3 041.824 million in September 2021.

The following chart indicates the oustanding debtors per customer group.

The following chart indicates the oustanding debtors by income source

Outstanding Creditors Report (Annexure B - Table SC4)

The Creditors report has been prepared based on the format required to be lodged electronically with National Treasury. This format provides an extended aged analysis, as well as an aged analysis by creditor type. The total creditors amounted to R731.574 million compared to an amount of R681.090 million in September. The increase of R50.484 million is in the items as depicted below.