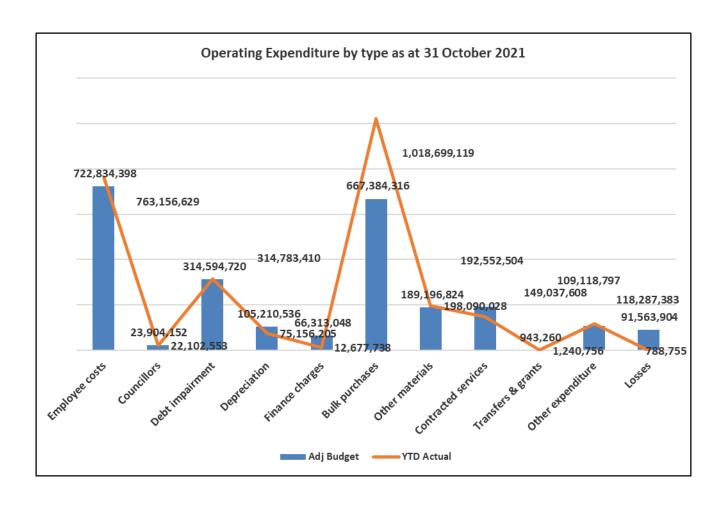

The following charts indicates the actual revenue by source.

The major operating expenditure variances against the approved budget are:

Employee related costs – Unfavourable variance of R40.322 million (6%) on the year-to-date approved budget. The overspending on overtime to date is R34.570 million (Budget R25.800 million vs Actual R60.371 million). The overspending for the month to date on overtime will result in unauthorised expenditure in most of the votes.

- Debt impairment Unfavourable variance R188 690.16 (0%) due to processing of accrual journals for provision of bad debts and the billing integration for the month.
- Depreciation Favourable variance -R30.054 million (-29%) due to processing of actual depreciation on assets for the month as per the asset register.
- Finance charges Favourable variance of –R53.635 million (-81%) due to accrual of finance charges as per agreement monthly for short term loans and half yearly for the long-term loans.
- Bulk purchases Unfavourable variance R351.315 million (53%) due to bulk purchases for electricity that are higher than the target for the period. The settlement agreement on the Bloemwater outstanding account have an impact on the purchasing of bulk water.
- Other materials Unfavourable variance R8.893 million (5%) overspending due to higher needs for materials and supplies by all the departments.
- Contracted services Favourable variance of -R43.515 million (-23%) due to underspending on repairs and maintenance and other contracted services for the month and the implementation of cost containment measures.
- Other expenditure Unfavourable variance R9.169 million (8%) overspending mostly due to payments made for advertising of tenders, skills development levies, and management fees.