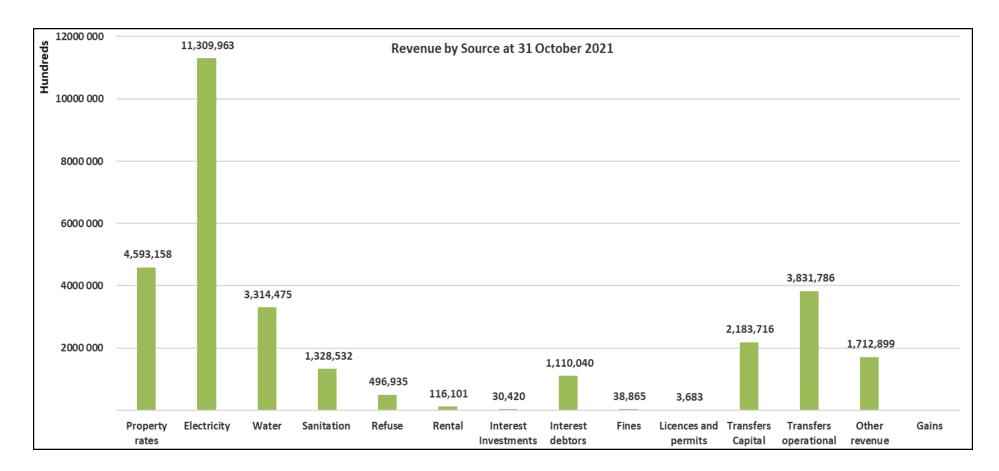

The major revenue variances against the approved budget are:

- Property rates Unfavourable variance of -R34.626 million (-7%) for the month due to lower property rates billed for domestic properties than budgeted.
- Electricity Favourable variance of R75.651 million (7%) for the month, due to higher user's consumption and the effective implementation of credit control policy during the month.
- Water revenue Unfavourable variance of -R29.881 million (-8%) for the month due to lower user's consumption than budgeted for the month, including water losses and illegal water connections.

- Services charges: Sanitation revenue- Unfavourable variance of -R5.745 million (-4%) due to lower billing for sanitation services than budgeted for the month.
- Services charges: Refuse revenue Unfavourable variance -R2.732 million (-5%) due to lower households billed than budgeted and the implementation of the national lockdown month.
- Rental of facilities and equipment Favourable variance of R4.087 million (54%) due to higher use of municipal facilities than anticipated and higher collection of rental income from municipal accommodation facilities.
- Interest earned External investments Unfavourable variance of –R3.547 million (-54%) for the month due to lower investment and cash balances than anticipated.
- Interest earned on Outstanding debtors Favourable variance of R28.663 million (35%) due to non-payment of significant debtors including government.
- Fines Unfavourable variance of –R4.715 million (-55%) is mainly due to the non-accrual of traffic fines for the month. Performance is also hampered by the deficiencies in internal control measures. Performance is also hampered by the deficiencies in internal control measures.
- Licences and permits Favourable variance R207 188.57 (129%) due to the implementation and roll out of licences and permits to SMME's and to companies for advertising.
- Government Grants and subsidies Operating: Favourable variance of R74.740 million (24%) for the month due to a once off tranche for four months as against a monthly apportionment of the budget received for the month.
- Other revenue- Unfavourable variance of R4.616 million (-3%) lower revenue collected for rendering of services than anticipated for the month.

The following charts indicates the actual revenue by source.

The major operating expenditure variances against the approved budget are:

Employee related costs – Unfavourable variance of R40.322 million (6%) on the year-to-date approved budget. The overspending on overtime to date is R34.570 million (Budget R25.800 million vs Actual R60.371 million). The overspending for the month to date on overtime will result in unauthorised expenditure in most of the votes.