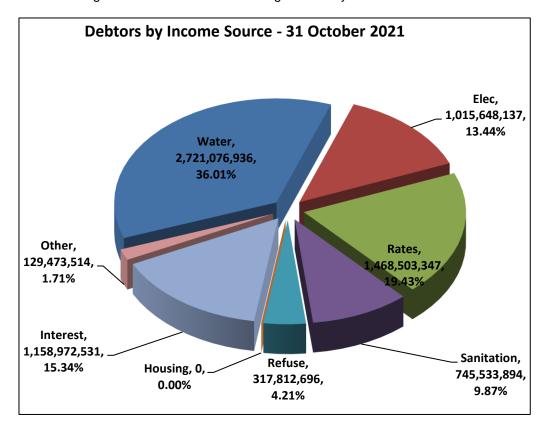

The following chart indicates the oustanding debtors per customer group.

The following chart indicates the oustanding debtors by income source

Outstanding Creditors Report (Annexure B - Table SC4)

The Creditors report has been prepared based on the format required to be lodged electronically with National Treasury. This format provides an extended aged analysis, as well as an aged analysis by creditor type. The total creditors amounted to R731.574 million compared to an amount of R681.090 million in September. The increase of R50.484 million is in the items as depicted below.