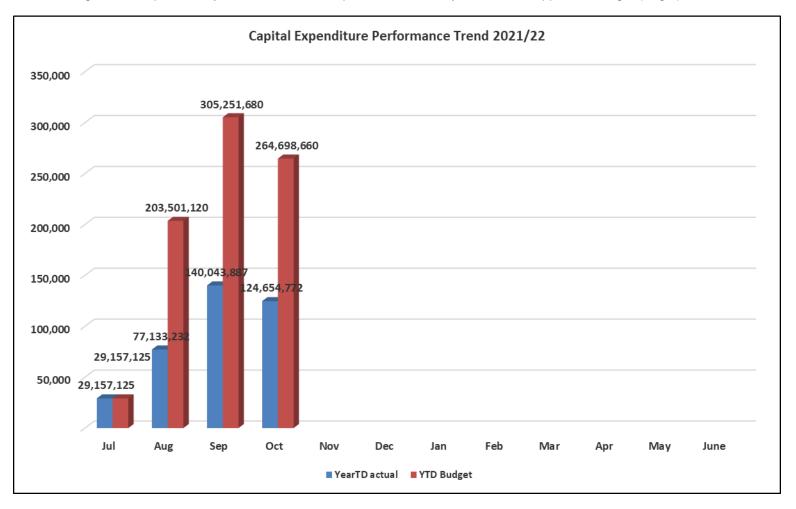

The actual spending for the month is **R264.699 million** (65.04%) on the year-to-date budgeted target of **R407.002 million**. On an annual basis we have thus spent only **R264.699 million** (21.68%) of the year-to-date expenditure versus the approved budget of **R1 221.006 million**.

The following chart compares the year-to-date actual expenditure with the year- to- date approved budget (target).

The table below outlines the performance per vote status of the year-to-date capital expenditure: