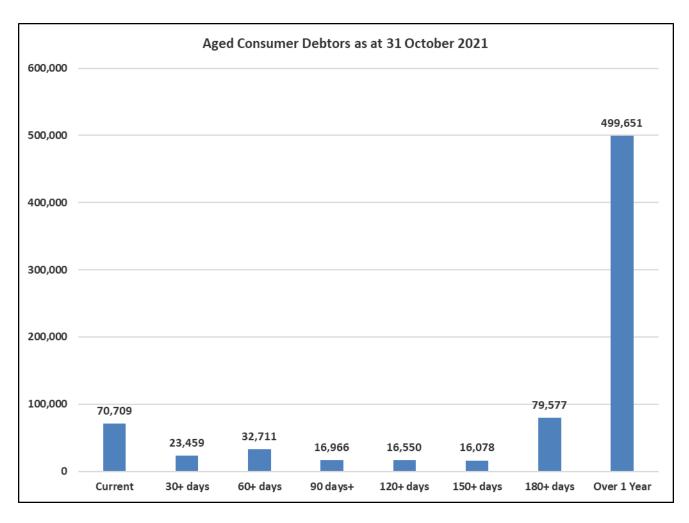

The debtors balance as at 31 October 2021 is **R7 557.021 million** including unallocated credits of R324.242 million (30 September 2021 – **R7 573.713 million** including unallocated credits of R358.298 million), thus reflecting a decrease of **R16.692 million** (0.22%) for the month. The following chart illustrates that the major debt is reflected in the over 1-year category. An amount of R4 996.512 million (R4 946.583 million – September 2021) is outstanding in this category (1 year and older), with R3 092.405 million attributable to households, an increase of R50.581 million from the balance of R3 041.824 million in September 2021.

The following chart indicates the oustanding debtors per customer group.

The following chart indicates the oustanding debtors by income source

Outstanding Creditors Report (Annexure B - Table SC4)

The Creditors report has been prepared based on the format required to be lodged electronically with National Treasury. This format provides an extended aged analysis, as well as an aged analysis by creditor type. The total creditors amounted to R731.574 million compared to an amount of R681.090 million in September. The increase of R50.484 million is in the items as depicted below.