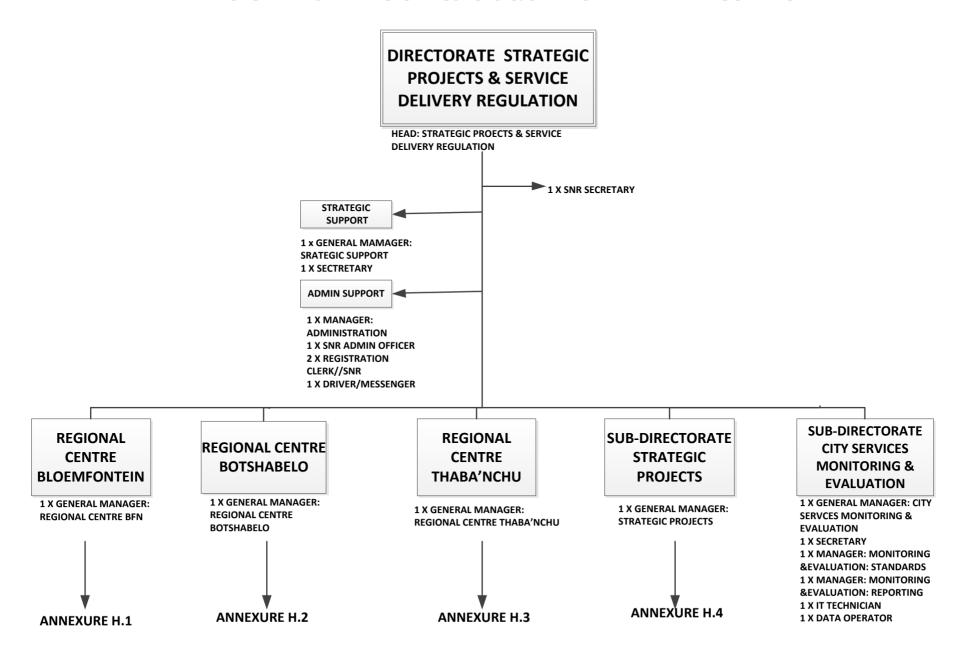

## Approved Organisational Structure: DIRECTORATE STRATEGIC PROJECTS & SERVICE DELIVERY REGULATION