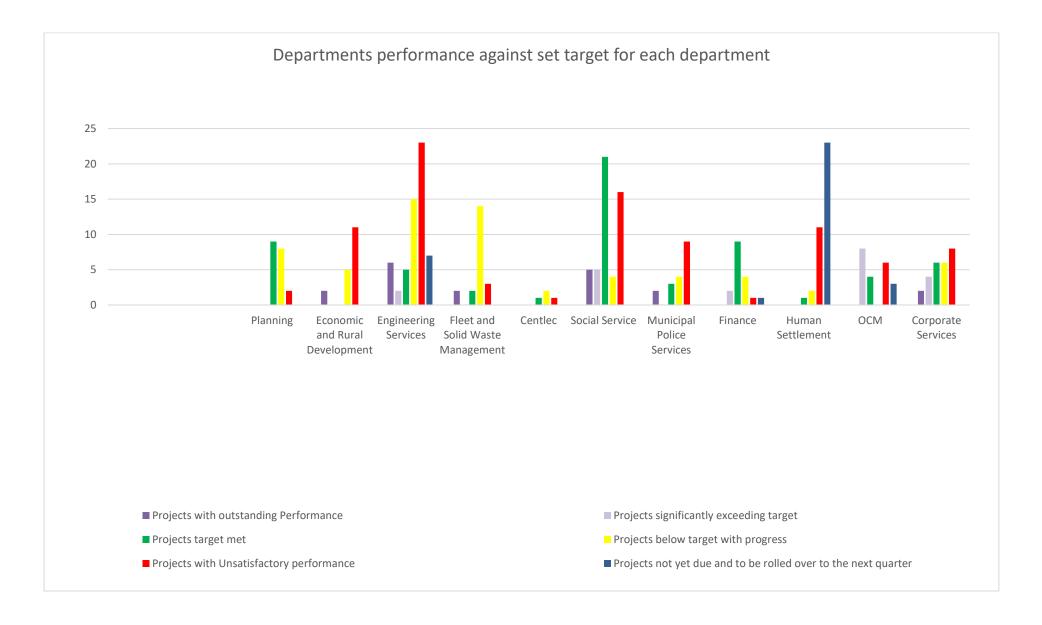

#### 4. Departments Performance Overview

| Departments               | Number of | Projects with | Projects      | Projects   | Projects below | Projects with  | Projects not yet   |
|---------------------------|-----------|---------------|---------------|------------|----------------|----------------|--------------------|
|                           | projects  | Outstanding   | significantly | target met | target with    | Unsatisfactory | due and to be      |
|                           | /services | Performance   | exceeding     |            | progress       | performance    | rolled over to the |
|                           |           | <b>~</b>      | target 🗼      |            |                |                | next quarter       |
|                           |           | *             | X             |            |                |                | *                  |
| Planning                  | 19        | 0             | 0             | 9          | 8              | 2              | 0                  |
| Economic and Rural        | 18        | 2             | 0             | 0          | 5              | 11             | 0                  |
| Development               |           |               |               |            |                |                |                    |
| Engineering Services      | 58        | 6             | 2             | 5          | 15             | 23             | 7                  |
| Fleet and Solid Waste     | 21        | 2             | 0             | 2          | 14             | 3              | 0                  |
| Management                |           |               |               |            |                |                |                    |
| Centlec                   | 4         | 0             | 0             | 1          | 2              | 1              | 0                  |
| Social Service            | 51        | 5             | 5             | 21         | 4              | 16             | 0                  |
| Municipal Police Services | 18        | 2             | 0             | 3          | 4              | 9              | 0                  |
| Finance                   | 17        | 0             | 2             | 9          | 4              | 1              | 1                  |
| Human Settlement          | 37        | 0             | 0             | 1          | 2              | 11             | 23                 |
| OCM                       | 21        | 0             | 8             | 4          | 0              | 6              | 3                  |
| Corporate Services        | 26        | 2             | 4             | 6          | 6              | 8              | 0                  |
| Total                     | 290       | 19            | 21            | 61         | 64             | 91             | 34                 |