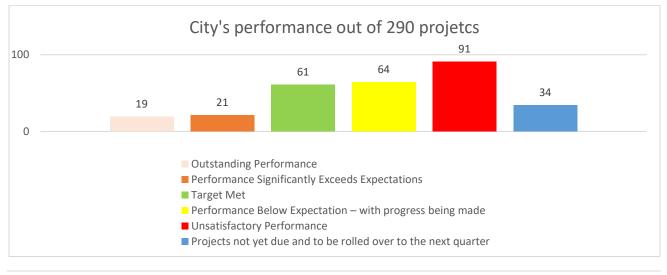

#### 3. City's Performance Overview

The 3<sup>rd</sup> quarter had **290** projects and services identified for implementation and the performance was as follows:

| Level | %Score      | Terminology                                                    | Total | %   | Status     |
|-------|-------------|----------------------------------------------------------------|-------|-----|------------|
| 5     | 130+        | Outstanding Performance                                        | 19    | 7   | *          |
| 4     | 101% - 130% | Performance Significantly Exceeds Expectations                 | 21    | 7   | $\bigstar$ |
| 3     | 100%        | Target Met                                                     | 61    | 21  |            |
| 2     | 50 – 99%    | Performance Below Expectation – with progress being made       | 64    | 22  |            |
| 1     | 0 – 49%     | Unsatisfactory Performance                                     | 91    | 31  |            |
| -     | -           | Projects not yet due and to be rolled over to the next quarter | 34    | 12  | **         |
| Total |             |                                                                | 290   | 100 |            |

#### Mangaung Indicators

The performance in the third quarter report shows that the Council is progressing at 35% (101) – projects/services with reference to optimal functionality and effectiveness of user departments performing **outstandingly**, **significantly exceed and fully effective** on the set targets. Furthermore, 22% (64) – projects/ services shows that user department have performed <u>below</u> expectation – with progress being made. There is a worrying performance in relation to 31% (91) – projects/services that registered <u>unsatisfactory</u> performance, and further 12% (34) – projects to be rolled over to the next quarter.