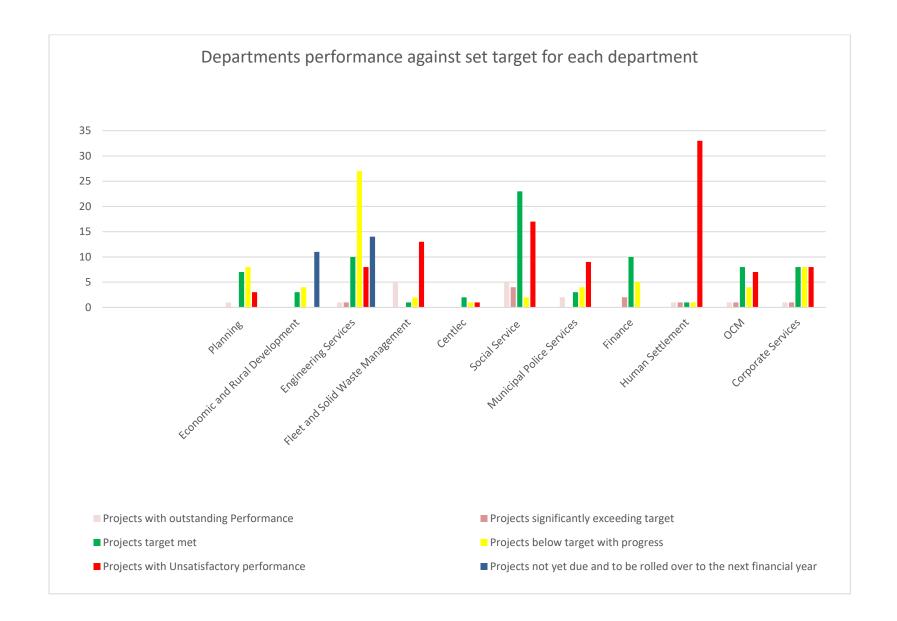

# 4. Departments Performance Overview

| Departments               | Number of | Projects with | Projects      | Projects   | Projects below | Projects with  | Projects not yet    |
|---------------------------|-----------|---------------|---------------|------------|----------------|----------------|---------------------|
|                           | projects  | Outstanding   | significantly | target met | target with    | Unsatisfactory | due and to be       |
|                           | /services | Performance   | exceeding     |            | progress       | performance    | rolled over to the  |
|                           |           | <b>→</b>      | target 🗼      |            | <u>••</u>      |                | next financial year |
|                           |           | <b>**</b>     | ***           |            |                |                | *                   |
| Planning                  | 19        | 1             | 0             | 7          | 8              | 3              | 0                   |
| Economic and Rural        | 18        | 0             | 0             | 3          | 4              | 0              | 11                  |
| Development               |           |               |               |            |                |                |                     |
| Engineering Services      | 61        | 1             | 1             | 10         | 27             | 8              | 14                  |
| Fleet and Solid Waste     | 21        | 5             | 0             | 1          | 2              | 13             | 0                   |
| Management                |           |               |               |            |                |                |                     |
| Centlec                   | 4         | 0             | 0             | 2          | 1              | 1              | 0                   |
| Social Service            | 51        | 5             | 4             | 23         | 2              | 17             | 0                   |
| Municipal Police Services | 18        | 2             | 0             | 3          | 4              | 9              | 0                   |
| Finance                   | 17        | 0             | 2             | 10         | 5              | 0              | 0                   |
| Human Settlement          | 37        | 1             | 1             | 1          | 1              | 33             | 0                   |
| OCM                       | 21        | 1             | 1             | 8          | 4              | 7              | 0                   |
| Corporate Services        | 26        | 1             | 1             | 8          | 8              | 8              | 0                   |
| Total                     | 293       | 17            | 10            | 76         | 66             | 99             | 25                  |