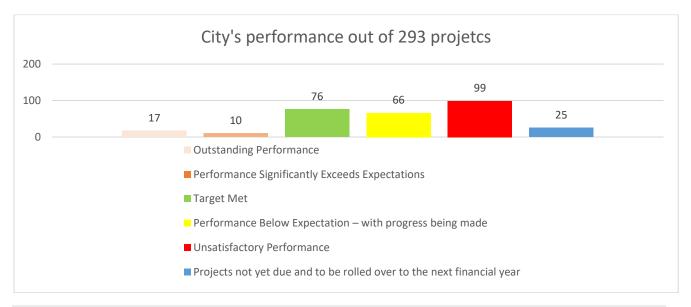

# 3. City's Performance Overview

The 4<sup>th</sup> quarter had 293 projects and services identified for implementation and the performance was as follows:

# Summary of Projects/Services for 4th Quarter (01 April – 30 June 2022)

| Level | %Score      | Terminology                                                           | Total | %   | Status |
|-------|-------------|-----------------------------------------------------------------------|-------|-----|--------|
| 5     | 130+        | Outstanding Performance                                               | 17    | 6   | *      |
| 4     | 101% - 130% | Performance Significantly Exceeds Expectations                        | 10    | 3   | ×      |
| 3     | 100%        | Target Met                                                            | 76    | 26  |        |
| 2     | 50 – 99%    | Performance Below Expectation – with progress being made              | 66    | 23  |        |
| 1     | 0 – 49%     | Unsatisfactory Performance                                            | 99    | 33  |        |
| -     | -           | Projects not yet due and to be rolled over to the next financial year | 25    | 9   |        |
| Total |             |                                                                       | 293   | 100 |        |

# **Mangaung Indicators**

The performance of the fourth quarter report shows that the Council is progressing at <u>35% (103)</u> – projects/services with reference to optimal functionality and effectiveness of user departments performing **outstandingly**, **significantly exceed and fully effective** on the set targets. Furthermore, <u>23% (66)</u> – projects/services shows that user department have performed <u>below</u> expectation – **with progress being made**. There is a worrying performance in relation to <u>33% (99)</u> – projects/services that registered <u>unsatisfactory performance</u>, and further <u>9% (25)</u> – projects to be rolled over to the next financial year.