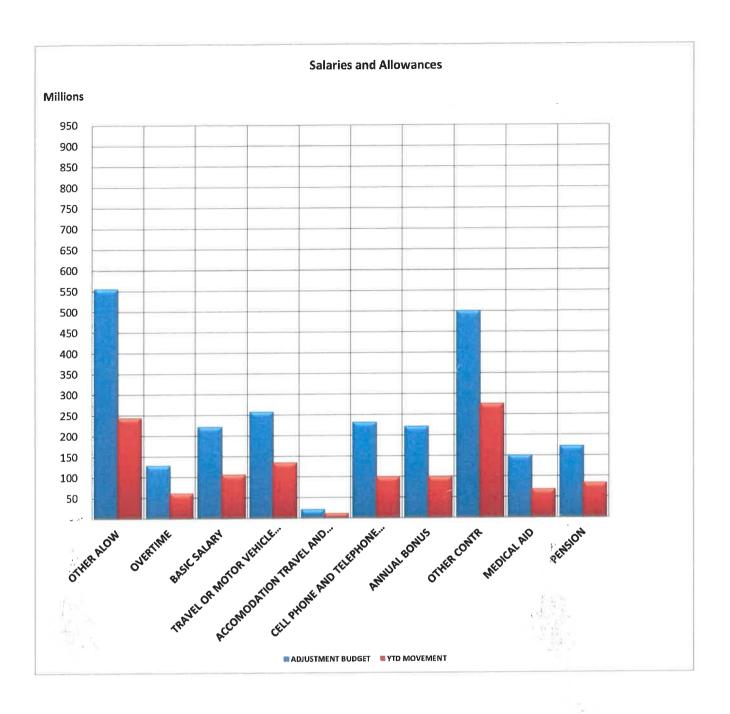

For details of staff salaries and allowances see Annexure D

Performance per vote on overtime spending is as outlined below.

| OVERTIME PER DEPARTMENT    | ORIGINAL<br>BUDGET | ADJUSTMENT<br>BUDGET | CURRENT<br>MONTH | YTD BUDGET | YTD<br>MOVEMENT | VARIANCE     | PERCENTAGE |
|----------------------------|--------------------|----------------------|------------------|------------|-----------------|--------------|------------|
| CITY MANAGER OPERATIONS    | 136,454            | 136,454              | 7,232            | 68,227     | 54,497          | 13,730       | 25.19%     |
| EXECUTIVE MAYOR            | 504,524.           | 504,524              | 174,777          | 252,262    | 1,160,833       | (908,571)    | -78.27%    |
| CORPORATE SERVICES         | 3,019,413          | 3,069,413            | 674,347          | 1,509,707  | 4,096,135       | (2,586,429)  | -63.14%    |
| FINANCE                    | V                  | 196                  |                  |            | -               |              | 0.00%      |
| SOCIAL SERVICES            | 2,631,022          | 3,670,195            | 578,606          | 1,315,511  | 2,929,258       | (1,613,747)  | -55.09%    |
| PLANNING                   | _                  | 65,000               | 13,851           | *          | 137,907         | (137,907)    | 0.00%      |
| FRESH PRODUCE MARKET       | 343,072            | 343,072              | 65,066           | 171,536    | 503,520         | (331,984)    | 0.00%      |
| HUMAN SETTLEMENTS          | 540,116            | 540,116              | 132,900          | 270,058    | 779,094         | (509,036)    | 0.00%      |
| ENGINEERING SERVICES       | 10,972,207         | 10,972,207           | 2,218,356        | 5,486,104  | 18,544,980      | (13,058,877) | -70.42%    |
| WATER                      | 9,275,270          | 9,275,270            | 1,776,475        | 4,637,635  | 15,460,898      | (10,823,263) | _0.00%     |
| WASTE AND FLEET MANAGEMENT | 18,127,144         | 18,127,144           | 2,672,067        | 9,063,572  | 23,113,895      | (14,050,323) | -60.79%    |
| METRO POLICE               | 4,764,025          | 6,764,025            | 2,631,980        | 2,382,013  | 7,609,662       | (5,227,650)  | 0.00%      |
| STRATEGIC PROJECTS         | -                  | -                    | -                | -          |                 | -            | 0.00%      |
| NALEDI                     | 1,145,091          | 1,145,091            | 132,435          | 572,546    | 1,729,959       | (1,157,413)  | 0.00%      |
| SOUTPAN                    | 412,709            | 412,709              | 78,812           | 206,355    | 525,224         | (318,870)    | 0.00%      |
| CENTLEC                    | 28,128,960         | 28,128,960           | 2,913,465        | 14,064,480 | 18,052,472      | (3,987,992)  | -22.09%    |
| TOTAL OVERTIME             | 80,000,007         | 83,154,180           | 14,070,368       | 40,000,004 | 94,698,335      | (54,698,332) | -57.76%    |