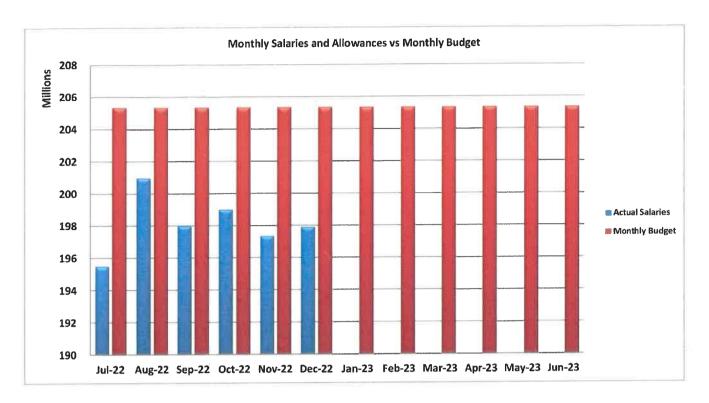

#### The major operating expenditure variances against the original budget are:

Employee related costs – Favourable variance of -R44.216 million (-4%) on the year-to-date approved budget is due to under spending on acting and other allowances for the month. The overspending on overtime to date is R54.698 million (Budget R40 million vs Actual R94.698 million). The overspending for the period to date on overtime will result in unauthorised expenditure in most of the votes.

For details of staff salaries and allowances see Annexure D

Performance per vote on overtime spending is as outlined below.

| OVERTIME PER DEPARTMENT    | ORIGINAL<br>BUDGET | ADJUSTMENT<br>BUDGET | CURRENT<br>MONTH | YTD BUDGET | YTD<br>MOVEMENT | VARIANCE     | PERCENTAGE |
|----------------------------|--------------------|----------------------|------------------|------------|-----------------|--------------|------------|
| CITY MANAGER OPERATIONS    | 136,454            | 136,454              | 7,232            | 68,227     | 54,497          | 13,730       | 25.19%     |
| EXECUTIVE MAYOR            | 504,524.           | 504,524              | 174,777          | 252,262    | 1,160,833       | (908,571)    | -78.27%    |
| CORPORATE SERVICES         | 3,019,413          | 3,069,413            | 674,347          | 1,509,707  | 4,096,135       | (2,586,429)  | -63.14%    |
| FINANCE                    | V                  | 196                  |                  |            | -               |              | 0.00%      |
| SOCIAL SERVICES            | 2,631,022          | 3,670,195            | 578,606          | 1,315,511  | 2,929,258       | (1,613,747)  | -55.09%    |
| PLANNING                   | _                  | 65,000               | 13,851           | *          | 137,907         | (137,907)    | 0.00%      |
| FRESH PRODUCE MARKET       | 343,072            | 343,072              | 65,066           | 171,536    | 503,520         | (331,984)    | 0.00%      |
| HUMAN SETTLEMENTS          | 540,116            | 540,116              | 132,900          | 270,058    | 779,094         | (509,036)    | 0.00%      |
| ENGINEERING SERVICES       | 10,972,207         | 10,972,207           | 2,218,356        | 5,486,104  | 18,544,980      | (13,058,877) | -70.42%    |
| WATER                      | 9,275,270          | 9,275,270            | 1,776,475        | 4,637,635  | 15,460,898      | (10,823,263) | _0.00%     |
| WASTE AND FLEET MANAGEMENT | 18,127,144         | 18,127,144           | 2,672,067        | 9,063,572  | 23,113,895      | (14,050,323) | -60.79%    |
| METRO POLICE               | 4,764,025          | 6,764,025            | 2,631,980        | 2,382,013  | 7,609,662       | (5,227,650)  | 0.00%      |
| STRATEGIC PROJECTS         | -                  | -                    | -                | -          |                 | -            | 0.00%      |
| NALEDI                     | 1,145,091          | 1,145,091            | 132,435          | 572,546    | 1,729,959       | (1,157,413)  | 0.00%      |
| SOUTPAN                    | 412,709            | 412,709              | 78,812           | 206,355    | 525,224         | (318,870)    | 0.00%      |
| CENTLEC                    | 28,128,960         | 28,128,960           | 2,913,465        | 14,064,480 | 18,052,472      | (3,987,992)  | -22.09%    |
| TOTAL OVERTIME             | 80,000,007         | 83,154,180           | 14,070,368       | 40,000,004 | 94,698,335      | (54,698,332) | -57.76%    |