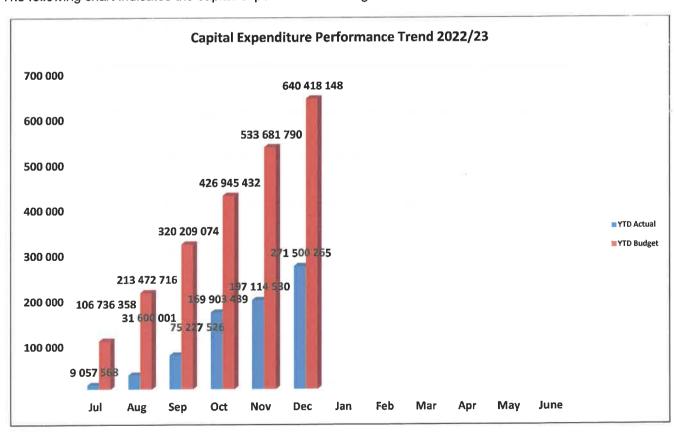

## <u>Capital expenditure report</u> (Annexure B – Table C5)

The capital expenditure report shown in Annexure B has been prepared based on the format required to be lodged electronically with National Treasury and is categorised into major output 'type'.

The year-to-date spending for the month is **R271.500 million (42.39%)** on the year-to-date budgeted target of **R640.418 million.** On an annual basis we have thus spent only **R271.500 million (21.20%)** of the year-to-date expenditure versus the approved budget of **R1,280 billion**.

The following chart indicates the capital expenditure financing.

The status of year-to-date capital expenditure, compared to the standard classification for the key infrastructure items as indicated in Annexure B – Table C5 are: