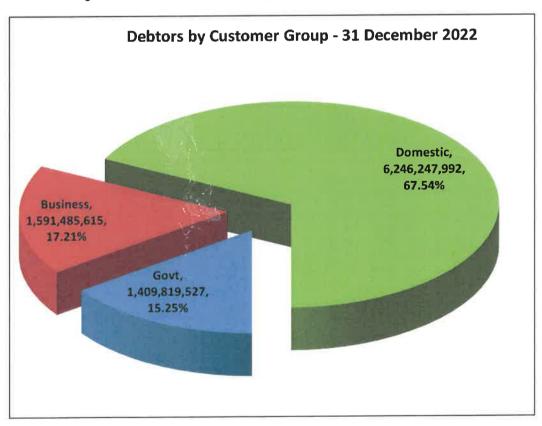

The following chart indicates the oustanding debtors per customer group.

The following chart indicates the oustanding debtors by income source.