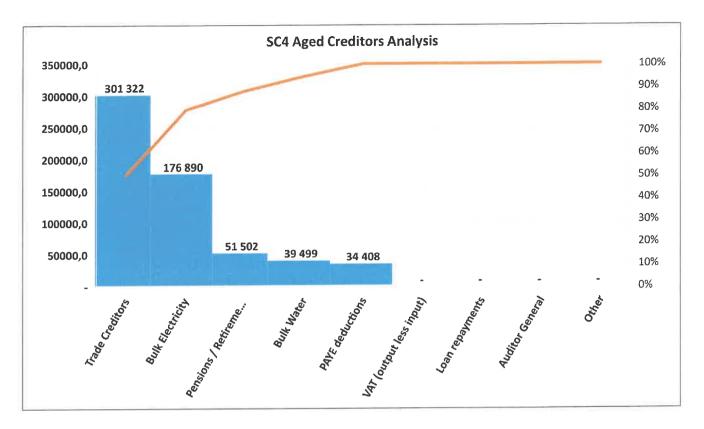

#### Outstanding Creditors Report (Annexure B - Table SC4)

The Creditors report has been prepared based on the format required to be lodged electronically with National Treasury. This format provides an extended aged analysis, as well as an aged analysis by creditor type. The total creditors amounted to R603.621 million compared to an amount of R763.138 million in June 2022. The decrease of R159.517 million is in the items as depicted below.

| 7                          | June<br>2022 | September 2022 | December<br>2022 |
|----------------------------|--------------|----------------|------------------|
|                            | R'000        | R'000          | R'000            |
| Bulk electricity           | 356 333      | 190 565        | 176 890          |
| Trade Creditors - Centlec  | 71 812       | 52 957         | 174 007          |
| Bulk water                 | 189 499      | 79 499         | 39 499           |
| Salaries / PAYE            | 36 498       | 30 339         | 34 408           |
| Pensions Deductions        | 50 324       | 51 335         | 51 502           |
| Other                      | -            | -              | <u>-</u>         |
| Trade Creditors - Mangaung | 58 672       | 89 356         | 127 315          |
| Total                      | 763 138      | 494 051        | 603 621          |