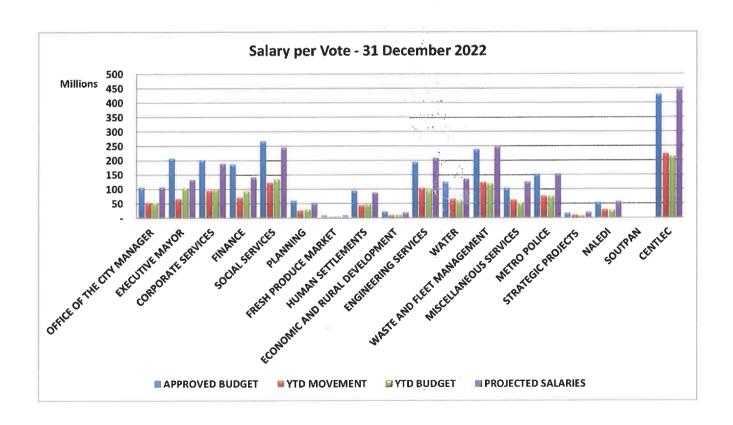

#### The major operating expenditure variances against the original budget are:

Employee related costs – Favourable variance of -R44.216 million (-4%) on the year-to-date approved budget is due to under spending on acting and other allowances for the month. The overspending on overtime to date is R54.698 million (Budget R40 million vs Actual R94.698 million). The overspending for the period to date on overtime will result in unauthorised expenditure in most of the votes.

For details of staff salaries and allowances see Annexure D

Performance per vote on overtime spending is as outlined below.

| OVERTIME PER DEPARTMENT    | ORIGINAL<br>BUDGET | ADJUSTMENT<br>BUDGET | CURRENT<br>MONTH | YTD BUDGET | YTD<br>MOVEMENT | VARIANCE     | PERCENTAGE |
|----------------------------|--------------------|----------------------|------------------|------------|-----------------|--------------|------------|
| CITY MANAGER OPERATIONS    | 136,454            | 136,454              | 7,232            | 68,227     | 54,497          | 13,730       | 25.19%     |
| EXECUTIVE MAYOR            | 504,524.           | 504,524              | 174,777          | 252,262    | 1,160,833       | (908,571)    | -78.27%    |
| CORPORATE SERVICES         | 3,019,413          | 3,069,413            | 674,347          | 1,509,707  | 4,096,135       | (2,586,429)  | -63.14%    |
| FINANCE                    | V                  | 196                  |                  |            | -               |              | 0.00%      |
| SOCIAL SERVICES            | 2,631,022          | 3,670,195            | 578,606          | 1,315,511  | 2,929,258       | (1,613,747)  | -55.09%    |
| PLANNING                   | _                  | 65,000               | 13,851           | *          | 137,907         | (137,907)    | 0.00%      |
| FRESH PRODUCE MARKET       | 343,072            | 343,072              | 65,066           | 171,536    | 503,520         | (331,984)    | 0.00%      |
| HUMAN SETTLEMENTS          | 540,116            | 540,116              | 132,900          | 270,058    | 779,094         | (509,036)    | 0.00%      |
| ENGINEERING SERVICES       | 10,972,207         | 10,972,207           | 2,218,356        | 5,486,104  | 18,544,980      | (13,058,877) | -70.42%    |
| WATER                      | 9,275,270          | 9,275,270            | 1,776,475        | 4,637,635  | 15,460,898      | (10,823,263) | _0.00%     |
| WASTE AND FLEET MANAGEMENT | 18,127,144         | 18,127,144           | 2,672,067        | 9,063,572  | 23,113,895      | (14,050,323) | -60.79%    |
| METRO POLICE               | 4,764,025          | 6,764,025            | 2,631,980        | 2,382,013  | 7,609,662       | (5,227,650)  | 0.00%      |
| STRATEGIC PROJECTS         | -                  | -                    | -                | -          |                 | -            | 0.00%      |
| NALEDI                     | 1,145,091          | 1,145,091            | 132,435          | 572,546    | 1,729,959       | (1,157,413)  | 0.00%      |
| SOUTPAN                    | 412,709            | 412,709              | 78,812           | 206,355    | 525,224         | (318,870)    | 0.00%      |
| CENTLEC                    | 28,128,960         | 28,128,960           | 2,913,465        | 14,064,480 | 18,052,472      | (3,987,992)  | -22.09%    |
| TOTAL OVERTIME             | 80,000,007         | 83,154,180           | 14,070,368       | 40,000,004 | 94,698,335      | (54,698,332) | -57.76%    |