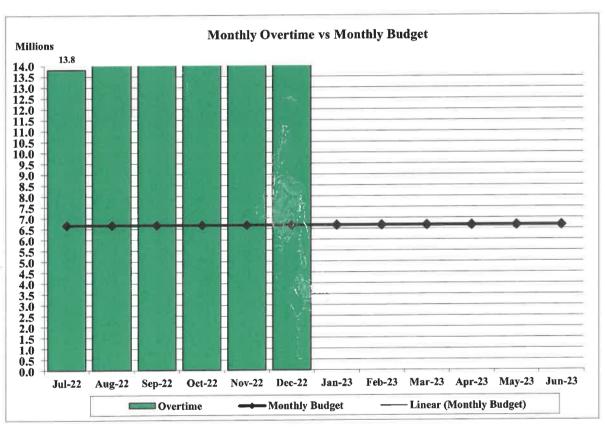

#### The major operating expenditure variances against the original budget are:

Employee related costs – Favourable variance of -R44.216 million (-4%) on the year-to-date approved budget is due to under spending on acting and other allowances for the month. The overspending on overtime to date is R54.698 million (Budget R40 million vs Actual R94.698 million). The overspending for the period to date on overtime will result in unauthorised expenditure in most of the votes.

For details of staff salaries and allowances see Annexure D

Performance per vote on overtime spending is as outlined below.

| OVERTIME PER DEPARTMENT    | ORIGINAL<br>BUDGET | ADJUSTMENT<br>BUDGET | CURRENT<br>MONTH | YTD BUDGET | YTD<br>MOVEMENT | VARIANCE     | PERCENTAGE |
|----------------------------|--------------------|----------------------|------------------|------------|-----------------|--------------|------------|
| CITY MANAGER OPERATIONS    | 136,454            | 136,454              | 7,232            | 68,227     | 54,497          | 13,730       | 25.19%     |
| EXECUTIVE MAYOR            | 504,524.           | 504,524              | 174,777          | 252,262    | 1,160,833       | (908,571)    | -78.27%    |
| CORPORATE SERVICES         | 3,019,413          | 3,069,413            | 674,347          | 1,509,707  | 4,096,135       | (2,586,429)  | -63.14%    |
| FINANCE                    | V                  | 196                  |                  |            | -               |              | 0.00%      |
| SOCIAL SERVICES            | 2,631,022          | 3,670,195            | 578,606          | 1,315,511  | 2,929,258       | (1,613,747)  | -55.09%    |
| PLANNING                   | _                  | 65,000               | 13,851           | *          | 137,907         | (137,907)    | 0.00%      |
| FRESH PRODUCE MARKET       | 343,072            | 343,072              | 65,066           | 171,536    | 503,520         | (331,984)    | 0.00%      |
| HUMAN SETTLEMENTS          | 540,116            | 540,116              | 132,900          | 270,058    | 779,094         | (509,036)    | 0.00%      |
| ENGINEERING SERVICES       | 10,972,207         | 10,972,207           | 2,218,356        | 5,486,104  | 18,544,980      | (13,058,877) | -70.42%    |
| WATER                      | 9,275,270          | 9,275,270            | 1,776,475        | 4,637,635  | 15,460,898      | (10,823,263) | _0.00%     |
| WASTE AND FLEET MANAGEMENT | 18,127,144         | 18,127,144           | 2,672,067        | 9,063,572  | 23,113,895      | (14,050,323) | -60.79%    |
| METRO POLICE               | 4,764,025          | 6,764,025            | 2,631,980        | 2,382,013  | 7,609,662       | (5,227,650)  | 0.00%      |
| STRATEGIC PROJECTS         | -                  | -                    | -                | -          |                 | -            | 0.00%      |
| NALEDI                     | 1,145,091          | 1,145,091            | 132,435          | 572,546    | 1,729,959       | (1,157,413)  | 0.00%      |
| SOUTPAN                    | 412,709            | 412,709              | 78,812           | 206,355    | 525,224         | (318,870)    | 0.00%      |
| CENTLEC                    | 28,128,960         | 28,128,960           | 2,913,465        | 14,064,480 | 18,052,472      | (3,987,992)  | -22.09%    |
| TOTAL OVERTIME             | 80,000,007         | 83,154,180           | 14,070,368       | 40,000,004 | 94,698,335      | (54,698,332) | -57.76%    |