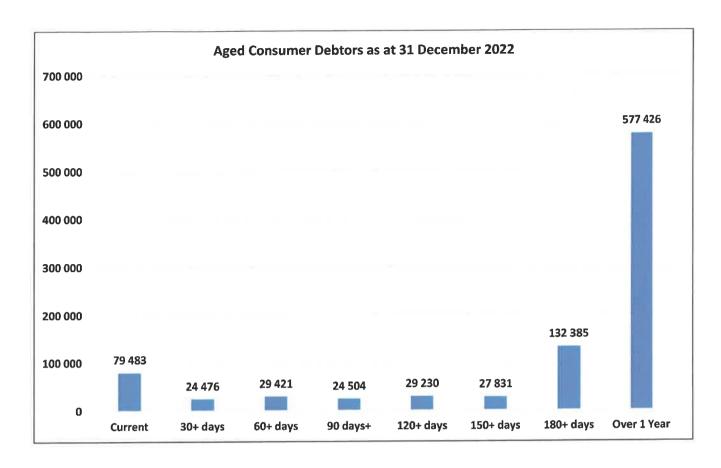

The debtors balance as of 31 December 2022 is **R9.248 billion** including unallocated credits of R322.734 million (30 June 2022 – **R8.388 billion** including unallocated credits of R304.931 million), thus reflecting an increase of **R860 million** (9.30%) for the six months. The following chart illustrates that the major debt is reflected in the over 1-year category. An amount of R5.774 billion (R5.276 billion – June 2022) is outstanding in this category (1 year and older), with R4.233 billion attributable to households, an increase of R723 million from the balance of R3.510 billion in June 2022.