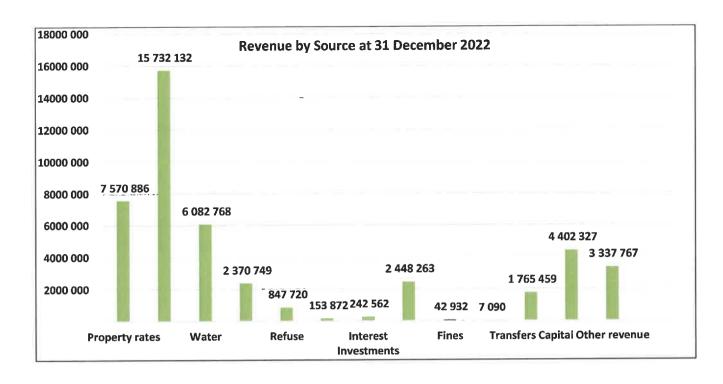

|                                                           |     | 2021/22     |           |           |         | Budget Year 2 |           |           | \cree     | F. 11.24  |
|-----------------------------------------------------------|-----|-------------|-----------|-----------|---------|---------------|-----------|-----------|-----------|-----------|
| Description                                               | Ref | Audited     | Original  | Adjusted  | Monthly | YearTD        | YearTD    | YTD       | YTD       | Full Year |
|                                                           |     | Outcome     | Budget    | Budget    | actual  | actual        | budget    | variance  | variance  | Forecast  |
| R thousands                                               |     |             |           |           |         |               |           |           | %         |           |
| Revenue By Source                                         |     |             |           |           |         |               |           |           |           |           |
| Property rates                                            |     | 1,387,795   | 1,458,073 | 1,458,073 | 125,040 | 757,089       | 729,036   | 28,052    | 4%        | 1,458,073 |
| Service charges - electricity revenue                     |     | 2,876,406   | 3,494,847 | 3,494,847 | 205,359 | 1,573,213     | 1,747,423 | (174,210) | -10%      | 3,494,847 |
| Service charges - water revenue                           |     | 1,059,678   | 1,135,651 | 1,135,651 | 101,637 | 608,277       | 567,826   | 40,451    | 7%        | 1,135,651 |
| Service charges - sanitation revenue                      |     | 400,574     | 507,200   | 507,200   | 39,174  | 237,075       | 253,600   | (16,525)  | -7%       | 507,200   |
| Service charges - refuse revenue                          |     | 150,197     | 177,674   | 177,674   | 14,080  | 84,772        | 88,837    | (4,065)   | -5%       | 177,674   |
| Rental of facilities and equipment                        |     | 49,217      | 44,638    | 44,638    | 2,841   | 15,387        | 22,319    | (6,932)   | -31%      | 44,638    |
| Interest earned - external investments                    |     | 18,214      | 25,072    | 25,072    | 5,064   | 24,256        | 12,536    | 11,720    | 93%       | 25,07     |
| Interest earned - outstanding debtors                     |     | 353,505     | 302,184   | 302,184   | 46,503  | 244,826       | 151,092   | 93,735    | 62%       | 302,184   |
| Dividends received                                        |     | 3           | 2         | 2         | =       | 6             | 1         | 5         | 401%      | 2         |
| Fines, penalties and forfeits                             |     | 12,076      | 30,580    | 30,580    | 204     | 4,293         | 15,290    | (10,997)  | -72%      | 30,580    |
| Licences and permits                                      |     | 1,194       | 550       | 550       | 109     | 709           | 275       | 434       | 158%      | 550       |
| Agency services                                           |     |             |           |           | 11      |               |           | -         |           |           |
| Transfers and subsidies                                   |     | 877,604     | 1,041,216 | 1,041,216 | 40,702  | 440,233       | 520,608   | (80, 375) | -15%      | 1,041,216 |
| Other revenue                                             |     | 610,472     | 583,896   | 583,896   | 138,217 | 333,777       | 291,948   | 41,829    | 14%       | 583,896   |
| Gains                                                     |     | 117,593     | 9,665     | 9,665     | 0       | 1,284         | 4,833     | (3,549)   | -73%      | 9,665     |
| Total Revenue (excluding capital transfers and            |     | 7,914,527   | 8,811,248 | 8,811,248 | 718,930 | 4,325,197     | 4,405,623 | (80,426)  | -2%       | 8,811,24  |
| contributions)                                            |     |             |           |           |         |               |           |           |           |           |
| Francisco Div Timo                                        |     |             |           |           |         |               |           |           |           |           |
| Expenditure By Type                                       |     | 0.044.500   | 0.000.545 | 0.202.545 | 400 477 | 4 450 540     | 1 100 764 | (44, 216) | -4%       | 2,393,515 |
| Employee related costs                                    |     | 2,244,582   | 2,393,515 | 2,393,515 | 192,177 | 1,152,548     | 1,196,764 |           | 1 4       |           |
| Remuneration of councillors                               |     | 67,895      | 70,668    | 70,668    | 5,714   | 36,088        | 35,334    | 754       | 2%        | 70,668    |
| Debt impairment                                           | 1   | 1,861,119   | 1,090,093 | 1,090,093 | 90,785  | 681,129       | 545,047   | 136,083   | 25%       | 1,090,093 |
| Depreciation & asset impairment                           |     | 906,729     | 347,000   | 347,000   | 73,734  | 441,934       | 173,500   | 268,434   | 155%      | 347,000   |
| Finance charges                                           | 1   | 115,415     | 184,665   | 184,665   | 36,230  | 77,192        | 92,332    | (15,141)  | -16%      | 184,665   |
| Bulk purchases - electricity                              |     | 1,875,528   | 2,145,935 | 2,145,935 | 155,149 | 1,233,238     | 1,072,968 | 160,271   | 15%       | 2,145,93  |
| Inventory consumed                                        |     | 936,352     | 624,711   | 626,654   | 46,747  | 330,032       | 313,099   | 16,933    | 5%        | 626,654   |
| Contracted services                                       |     | 691,491     | 595,360   | 593,049   | 45,661  | 155,525       | 296,744   | (141,219) | -48%      | 593,049   |
|                                                           | 1   | 7,244       | 409       | 409       | 10,00   | 100,020       | 205       | (205)     | -100%     | 409       |
| Transfers and subsidies                                   | 1   |             |           |           | 23,712  | 142 205       | 177,361   | (35,056)  | -20%      | 355,246   |
| Other expenditure                                         | l   | 560,817     | 348,846   | 355,246   | 23,712  | 142,305       |           |           | -100%     |           |
| Losses                                                    | _   | 315,147     | 356,000   | 356,000   | 0       | 269           | 178,000   | (177,731) |           | 356,000   |
| Total Expenditure                                         |     | 9,582,320   | 8,157,202 | 8,163,234 | 669,908 | 4,250,261     | 4,081,353 | 168,907   | 4%        | 8,163,23  |
| Surplus/(Deficit)                                         |     | (1,667,793) | 654,046   | 648,014   | 49,022  | 74,936        | 324,270   | (249,334) | (0)       | 648,014   |
| Transfers and subsidies - capital (monetary allocations)  | 1   |             |           |           |         |               |           |           |           |           |
| (National / Provincial and District)                      | 1   | 895,679     | 963,271   | 963,271   | 42,619  | 176,546       | 481,635   | (305,089) | (0)       | 963,27    |
| . ,                                                       |     | 035,019     | 303,211   | 505,271   | 42,010  | 110,010       | 101,000   | (000,000, | \'''      |           |
| Transfers and subsidies - capital (monetary allocations)  | 1   |             |           |           |         |               | 4 5       |           |           |           |
| (National / Provincial Departmental Agencies,             | 1   |             |           |           |         |               | 1 - 121   |           |           |           |
| Households, Non-profit Institutions, Private Enterprises, | 1   |             |           |           |         |               | . 2       |           |           |           |
| Public Corporators, Higher Educational Institutions)      |     | 19,509      | 14,300    | 14,300    |         | 1,605         | 7,150     | (5,545)   | (0)       | 14,300    |
| Transfers and subsidies - capital (in-kind - all)         |     |             |           |           |         |               | 1,17      | D -       |           |           |
| Surplus/(Deficit) after capital transfers &               |     | (752,605)   | 1,631,617 | 1,625,585 | 91,640  | 253,087       | 813,055   | 7 100 11  | The Lates | 1,625,58  |
|                                                           |     | (, 52,000)  | 1,001,011 | .,520,000 | 31,070  |               | ,         | - E       |           | ,,        |
| contributions                                             |     |             |           |           |         |               |           |           |           |           |
| Tax ation                                                 |     |             |           | 4.007.74  | 61.615  | 050.000       | 040.075   | _         |           | 4 605 50  |
| Surplus/(Deficit) after taxation                          |     | (752,605)   | 1,631,617 | 1,625,585 | 91,640  | 253,087       | 813,055   | -         | I I I I I | 1,625,58  |
| Attributable to minorities                                |     |             |           |           |         |               |           | 1,545.    |           |           |
| Surplus/(Deficit) attributable to municipality            |     | (752,605)   | 1,631,617 | 1,625,585 | 91,640  | 253,087       | 813,055   |           |           | 1,625,58  |
| Share of surplus/ (deficit) of associate                  |     |             |           |           |         |               |           |           |           |           |
| Surplus/ (Deficit) for the year                           |     | (752,605)   | 1,631,617 | 1,625,585 | 91,640  | 253,087       | 813,055   |           |           | 1,625,58  |

### The major revenue variances against the budget are:

- Property rates Favourable variance of R28.052 million (4%) for the period due to higher property rates billed for domestic properties than budgeted.
- Electricity Unfavourable variance of -R174.210 million (-10%) for the period, due to lower user's consumption than budgeted.
- Water revenue Favourable variance of R40.451 million (7%) for the period due to an increase in user's consumption than budgeted for the period.
- Services charges: Sanitation revenue- Unfavourable variance of -R16.525 million (-7%) due to lower billing for sanitation services than budgeted for the period.
- Services charges: Refuse revenue Unfavourable variance -R4.065 million (-5%) due to lower households billed than budgeted. Performance is still on target.

- Rental of facilities and equipment Unfavourable variance of -R6.932 (-31%) due to a
  decrease in the use of municipal facilities than anticipated and lower collection of rental income
  from municipal accommodation facilities.
- Interest earned External investments Favourable variance of R11.720 million (93%) for the period due to higher investment and cash balances than anticipated.
- Interest earned on Outstanding debtors Favourable variance of R93.735 million (62%) due to higher revenue billed than expected and the increasing of the debtor's book due to nonpayment of debtors.
- Fines Unfavourable variance of -R10.997 million (-72%) is mainly due to payment of traffic fines and challenges with the traffic software. Performance is also hampered by the deficiencies in internal control measures.

- Licences and permits Favourable variance R434 208 (158%) due to the implementation and roll out of licences and permits to SMME's and to companies for outdoor advertising.
- Government Grants and subsidies Operating: Unfavourable variance of -R80.375 million (-15%) for the period due to grant receipt apportionment quarterly vs period budget.
- Other revenue- Favourable variance of R41.829 million (14%) higher revenue collected for rendering of services than anticipated for the period.

The graph below outlines the revenue by source for the period under review: