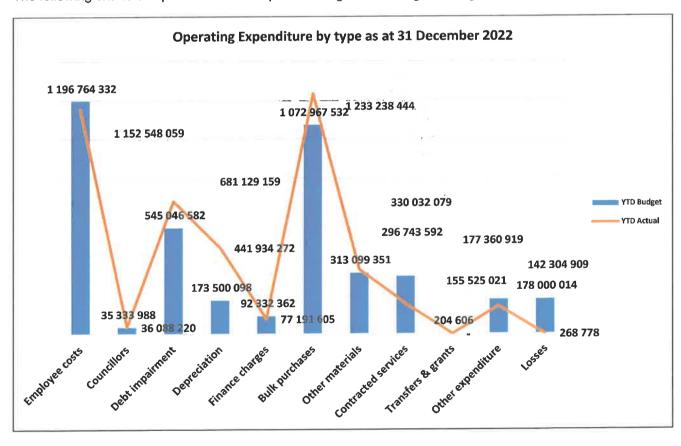

|                                                           |     | 2021/22     |           |           |         | Budget Year 2 |           |           | \cree     | F. 11.24  |
|-----------------------------------------------------------|-----|-------------|-----------|-----------|---------|---------------|-----------|-----------|-----------|-----------|
| Description                                               | Ref | Audited     | Original  | Adjusted  | Monthly | YearTD        | YearTD    | YTD       | YTD       | Full Year |
|                                                           |     | Outcome     | Budget    | Budget    | actual  | actual        | budget    | variance  | variance  | Forecast  |
| R thousands                                               |     |             |           |           |         |               |           |           | %         |           |
| Revenue By Source                                         |     |             |           |           |         |               |           |           |           |           |
| Property rates                                            |     | 1,387,795   | 1,458,073 | 1,458,073 | 125,040 | 757,089       | 729,036   | 28,052    | 4%        | 1,458,073 |
| Service charges - electricity revenue                     |     | 2,876,406   | 3,494,847 | 3,494,847 | 205,359 | 1,573,213     | 1,747,423 | (174,210) | -10%      | 3,494,847 |
| Service charges - water revenue                           |     | 1,059,678   | 1,135,651 | 1,135,651 | 101,637 | 608,277       | 567,826   | 40,451    | 7%        | 1,135,651 |
| Service charges - sanitation revenue                      |     | 400,574     | 507,200   | 507,200   | 39,174  | 237,075       | 253,600   | (16,525)  | -7%       | 507,200   |
| Service charges - refuse revenue                          |     | 150,197     | 177,674   | 177,674   | 14,080  | 84,772        | 88,837    | (4,065)   | -5%       | 177,674   |
| Rental of facilities and equipment                        |     | 49,217      | 44,638    | 44,638    | 2,841   | 15,387        | 22,319    | (6,932)   | -31%      | 44,638    |
| Interest earned - external investments                    |     | 18,214      | 25,072    | 25,072    | 5,064   | 24,256        | 12,536    | 11,720    | 93%       | 25,07     |
| Interest earned - outstanding debtors                     |     | 353,505     | 302,184   | 302,184   | 46,503  | 244,826       | 151,092   | 93,735    | 62%       | 302,184   |
| Dividends received                                        |     | 3           | 2         | 2         | =       | 6             | 1         | 5         | 401%      | 2         |
| Fines, penalties and forfeits                             |     | 12,076      | 30,580    | 30,580    | 204     | 4,293         | 15,290    | (10,997)  | -72%      | 30,580    |
| Licences and permits                                      |     | 1,194       | 550       | 550       | 109     | 709           | 275       | 434       | 158%      | 550       |
| Agency services                                           |     |             |           |           | 11      |               |           | -         |           |           |
| Transfers and subsidies                                   |     | 877,604     | 1,041,216 | 1,041,216 | 40,702  | 440,233       | 520,608   | (80, 375) | -15%      | 1,041,216 |
| Other revenue                                             |     | 610,472     | 583,896   | 583,896   | 138,217 | 333,777       | 291,948   | 41,829    | 14%       | 583,896   |
| Gains                                                     |     | 117,593     | 9,665     | 9,665     | 0       | 1,284         | 4,833     | (3,549)   | -73%      | 9,665     |
| Total Revenue (excluding capital transfers and            |     | 7,914,527   | 8,811,248 | 8,811,248 | 718,930 | 4,325,197     | 4,405,623 | (80,426)  | -2%       | 8,811,24  |
| contributions)                                            |     |             |           |           |         |               |           |           |           |           |
| Francisco Div Timo                                        |     |             |           |           |         |               |           |           |           |           |
| Expenditure By Type                                       |     | 0.044.500   | 0.000.545 | 0.202.545 | 400 477 | 4 450 540     | 1 100 764 | (44, 216) | -4%       | 2,393,515 |
| Employee related costs                                    |     | 2,244,582   | 2,393,515 | 2,393,515 | 192,177 | 1,152,548     | 1,196,764 |           | 1 4       |           |
| Remuneration of councillors                               |     | 67,895      | 70,668    | 70,668    | 5,714   | 36,088        | 35,334    | 754       | 2%        | 70,668    |
| Debt impairment                                           | 1   | 1,861,119   | 1,090,093 | 1,090,093 | 90,785  | 681,129       | 545,047   | 136,083   | 25%       | 1,090,093 |
| Depreciation & asset impairment                           |     | 906,729     | 347,000   | 347,000   | 73,734  | 441,934       | 173,500   | 268,434   | 155%      | 347,000   |
| Finance charges                                           | 1   | 115,415     | 184,665   | 184,665   | 36,230  | 77,192        | 92,332    | (15,141)  | -16%      | 184,665   |
| Bulk purchases - electricity                              |     | 1,875,528   | 2,145,935 | 2,145,935 | 155,149 | 1,233,238     | 1,072,968 | 160,271   | 15%       | 2,145,93  |
| Inventory consumed                                        |     | 936,352     | 624,711   | 626,654   | 46,747  | 330,032       | 313,099   | 16,933    | 5%        | 626,654   |
| Contracted services                                       |     | 691,491     | 595,360   | 593,049   | 45,661  | 155,525       | 296,744   | (141,219) | -48%      | 593,049   |
|                                                           | 1   | 7,244       | 409       | 409       | 10,00   | 100,020       | 205       | (205)     | -100%     | 409       |
| Transfers and subsidies                                   | 1   |             |           |           | 23,712  | 142 205       | 177,361   | (35,056)  | -20%      | 355,246   |
| Other expenditure                                         | l   | 560,817     | 348,846   | 355,246   | 23,712  | 142,305       |           |           | -100%     |           |
| Losses                                                    | _   | 315,147     | 356,000   | 356,000   | 0       | 269           | 178,000   | (177,731) |           | 356,000   |
| Total Expenditure                                         |     | 9,582,320   | 8,157,202 | 8,163,234 | 669,908 | 4,250,261     | 4,081,353 | 168,907   | 4%        | 8,163,23  |
| Surplus/(Deficit)                                         |     | (1,667,793) | 654,046   | 648,014   | 49,022  | 74,936        | 324,270   | (249,334) | (0)       | 648,014   |
| Transfers and subsidies - capital (monetary allocations)  | 1   |             |           |           |         |               |           |           |           |           |
| (National / Provincial and District)                      | 1   | 895,679     | 963,271   | 963,271   | 42,619  | 176,546       | 481,635   | (305,089) | (0)       | 963,27    |
| . ,                                                       |     | 035,019     | 303,211   | 505,271   | 42,010  | 110,010       | 101,000   | (000,000, | \'''      |           |
| Transfers and subsidies - capital (monetary allocations)  | 1   |             |           |           |         |               | 4 5       |           |           |           |
| (National / Provincial Departmental Agencies,             | 1   |             |           |           |         |               | 1 - 121   |           |           |           |
| Households, Non-profit Institutions, Private Enterprises, | 1   |             |           |           |         |               | . 2       |           |           |           |
| Public Corporators, Higher Educational Institutions)      |     | 19,509      | 14,300    | 14,300    |         | 1,605         | 7,150     | (5,545)   | (0)       | 14,300    |
| Transfers and subsidies - capital (in-kind - all)         |     |             |           |           |         |               | 1,17      | D -       |           |           |
| Surplus/(Deficit) after capital transfers &               |     | (752,605)   | 1,631,617 | 1,625,585 | 91,640  | 253,087       | 813,055   | 7 100 11  | The Lates | 1,625,58  |
|                                                           |     | (, 52,000)  | 1,001,011 | .,520,000 | 31,070  |               | ,         | - E       |           | ,,        |
| contributions                                             |     |             |           |           |         |               |           |           |           |           |
| Tax ation                                                 |     |             |           | 4.007.74  | 61.615  | 050.000       | 040.075   | _         |           | 4 605 50  |
| Surplus/(Deficit) after taxation                          |     | (752,605)   | 1,631,617 | 1,625,585 | 91,640  | 253,087       | 813,055   | -         | I I I I I | 1,625,58  |
| Attributable to minorities                                |     |             |           |           |         |               |           | 1,545.    |           |           |
| Surplus/(Deficit) attributable to municipality            |     | (752,605)   | 1,631,617 | 1,625,585 | 91,640  | 253,087       | 813,055   |           |           | 1,625,58  |
| Share of surplus/ (deficit) of associate                  |     |             |           |           |         |               |           |           |           |           |
| Surplus/ (Deficit) for the year                           |     | (752,605)   | 1,631,617 | 1,625,585 | 91,640  | 253,087       | 813,055   |           |           | 1,625,58  |

#### The major operating expenditure variances against the original budget are:

Employee related costs – Favourable variance of -R44.216 million (-4%) on the year-to-date approved budget is due to under spending on acting and other allowances for the month. The overspending on overtime to date is R54.698 million (Budget R40 million vs Actual R94.698 million). The overspending for the period to date on overtime will result in unauthorised expenditure in most of the votes.

- Debt impairment Unfavourable variance R136.083 (25%) due to processing of accrual journals for provision of bad debts and the billing integration for the month.
- Depreciation Unfavourable variance R268.434 million (155%) due to accrual of depreciation on assets for the month.

• Finance charges – Favourable variance of –R15.141 million (-47%) due to accrual of finance charges as per agreement for short term loans and half yearly for the long-term loans.

| FINANCE CHARGES             | ORIGINAL<br>BUDGET | ADJUSTMENT<br>BUDGET | CURRENT<br>MONTH EXP | YTD<br>MOVEMENT | YTD BUDGET | VARIANCE     |
|-----------------------------|--------------------|----------------------|----------------------|-----------------|------------|--------------|
| DIVIDENDS PAID              | 120,000,000        | 120,000,000          |                      | 10,000,000      | 60,000,000 | (50,000,000) |
| INT PAID: FINANCE LEASES    | 240,806            | 240,806              | 20,067               | 120,403         | 120,403    | 0            |
| INT PAID BOR: ANNUITY LOANS | 12,355,333         | 12,355,333           | 6,751,562            | 6,751,562       | 6,177,667  | 573,896      |
| INT PAID BOR: ANNUITY LOANS | 48,583,456         | 48,583,456           | 22,905,230           | 26,730,667      | 24,291,728 | 2,438,939    |
| INT PAID: FINANCE LEASES    | 2,506,743          | 2,506,743            | 31,134               | 361,618         | 1,253,372  | (891,754)    |
| INT PAID: FINANCE LEASES    | 978,347            | 978,347              | -                    | -               | 489,174    | (489,174)    |
| INT PAID: OVERDUE ACCOUNTS  | -                  | _                    | 6,521,657            | 33,227,354      | -          | 33,227,354   |
| TOTAL FINANCE CHARGES       | 184,664,685        | 184,664,685          | 36,229,650           | 77,191,605      | 92,332,343 | (15,140,738) |

- Bulk purchases Unfavourable variance R160.271 million (15%) due to bulk purchases for electricity that are higher than the target for the month. The variance is mainly due to more kilowatts hours purchased and bulk purchases measured against a straight line budget.
- Inventory Unfavourable variance R16.933 million (5%) overspending due to higher needs for materials and supplies by all the departments and mainly the purchasing of bulk water for the month.
- Contracted services Favourable variance of -R141.219 million (-48%) due to under spending on other contracted services for the period and the implementation of cost containment measures.

 Other expenditure - Favourable variance -R35.056 million (-20%) – underspending mostly due to cost containment measures introduced.

The following charts compare the actual expenditure against the original budget.