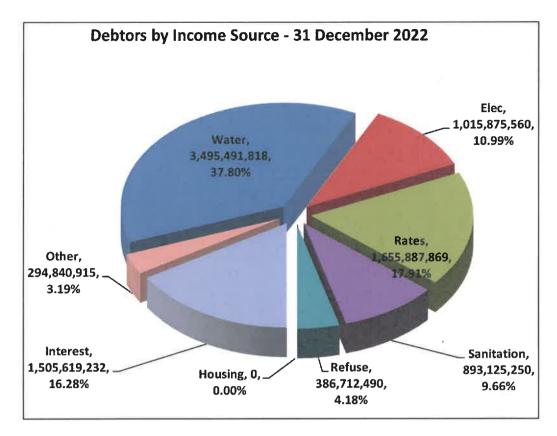

The following chart indicates the oustanding debtors per customer group.

The following chart indicates the oustanding debtors by income source.