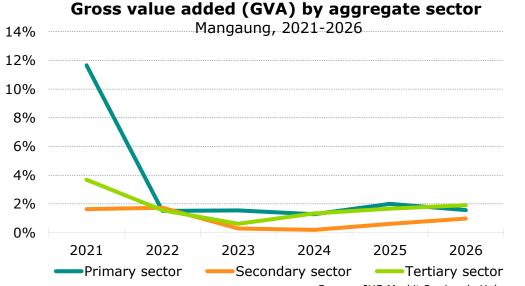

# **List of Table**

| Table 3.1: IDP Objectives Linked with Strategic Risks                                                                                                               | 9   |
|---------------------------------------------------------------------------------------------------------------------------------------------------------------------|-----|
| Table 3.2: Total population - Mangaung, Free State and National Total, 2011-2021                                                                                    | 14  |
| Table 3.3: Total population - sub-metro regions of Mangaung Metropolitan Municipality, 2011, 2016 and 2021<br>15                                                    | 1   |
| Table 3.4: Number of households - Mangaung, Free State and National Total, 2011-2021                                                                                | 21  |
| Table 3.5: Number of HIV+ people - Mangaung, Free State and National Total, 2011-2021                                                                               | 23  |
| Table 3.6 Households by income category - Mangaung, Free State and National Total, 2021                                                                             | 26  |
| Fable 3.7: Demographics and provision of services per ward                                                                                                          | 31  |
| Table 3.8: Powers and Functions of the Municipality and Entity                                                                                                      | 42  |
| Table 3.9: Linkage between the South Africa's National Development Plan (MTSF) and the Sustainable Development Goals                                                | 49  |
| Table 4.1: HS Progress on Hillside View; Vista Park Ext. 2 and Vista Park Ext. 3                                                                                    | 55  |
| Table 4.2: Progress and status of informal settlements                                                                                                              | 57  |
| Table 4.3: Site Allocations and Relocations6                                                                                                                        | 33  |
| Table 4.4: Security of Tenure6                                                                                                                                      | 36  |
| Table 4.5: Road Class                                                                                                                                               | 73  |
| Fable 4.6: Roads - Current Replacement Cost - 2022 Rates    7                                                                                                       | 74  |
| Fable 4.7: Depreciated Replacement Cost - 2022 Rates    7                                                                                                           | 75  |
| Table 4.8: Dams that services the municipality including capacity and service areas                                                                                 | 79  |
| Table 4.9: Breakdown of water losses                                                                                                                                | 31  |
| Table 4.10: Current level of services, demands and backlogs                                                                                                         | 33  |
| Table 4.11: Developmental Issues on Social Services                                                                                                                 | 33  |
| Table 4.12: Comparison of cities across the 21 indicators of crime (2020/21)                                                                                        | 37  |
| Table 4.13: Gross Domestic Product (GDP) - Mangaung, Free State and National Total, 2011-2021 [R billion<br>Current prices] 95                                      | ıS, |
| Fable 4.14: Gross Domestic Product (GDP) - Mangaung, Free State and National Total, 2011-2026 [Average annual growth rate, constant 2010 prices]                    |     |
| Fable 4.15: Gross Value Added (GVA) by broad economic sector - Mangaung Metropolitan Municipality, 201         2016 and 2021 [R billions, 2010 constant prices]     |     |
| Table 4.16: Gross value added (GVA) by aggregate economic sector - Mangaung Metropolitan Municipality,         2021-2026 [Annual growth rate, constant 2010 prices] | )5  |