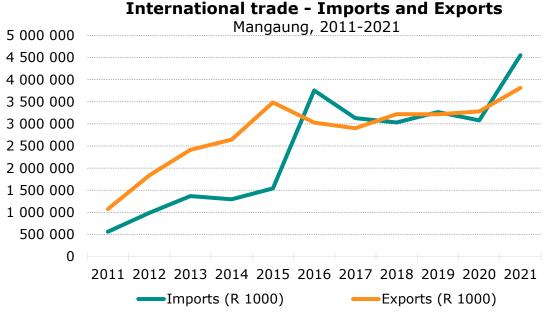

NUMBER OF HOUSEHOLDS BY POPULATION GROUP - SUB-METRO REGIONS OF MANGAUNG METROPOLITAN MUNICIPALITY, 2021 [PERCENTAGE]