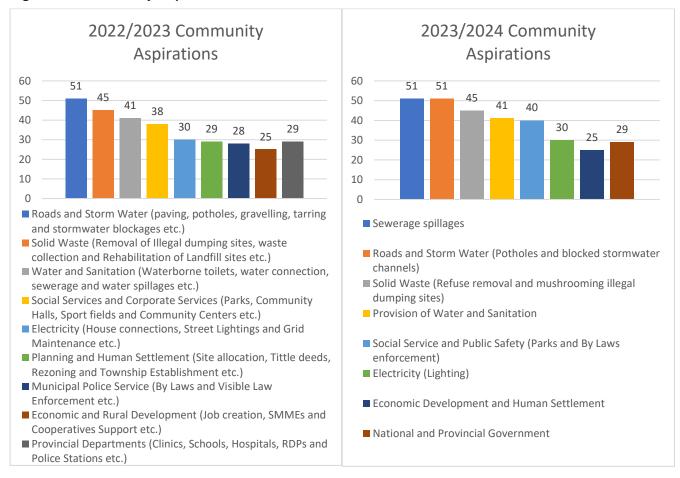

| Table 4.18: Free Basic Services provided by the municipality and entity         | . 120 |
|---------------------------------------------------------------------------------|-------|
| Table 4.19: Main Mode to Work per Origin Zone                                   | . 125 |
| Table 4.27: Vegetation classes for Mangaung                                     | . 142 |
| Table 5.1: Department of Human Settlement                                       | . 185 |
| Table 5.2: DESTEA                                                               | . 190 |
| Table 5.3: Department of Public Works                                           | . 192 |
| Table 5.4: Department of Environment, Forestry and Fisheries                    | . 193 |
| Table 5.5: National Department of Agriculture Land Reform and Rural Development | . 193 |
| Table 5.6: Department of Education                                              | . 195 |
| Table 5.7: Water and Sanitation                                                 | . 196 |
| Table 6.1: comparison of Community Aspiration 2022/2023 vs 2023/2024:           | . 198 |
| Table 6.2: Community Aspirations per ward during the review process             |       |
| Table 7.1: Financing of the Capital budget by source:                           | . 253 |
| Table 8.1: MMM Outcome and Output Indicators                                    | . 256 |

# List of Figure

| Figure 3.1: Mangaung Metropolitan Municipality Spatial reflection                           | 13  |
|---------------------------------------------------------------------------------------------|-----|
| Figure 4.1: Percentage Road Class per Area                                                  | 73  |
| Figure 4.2: Percentage Road Type per Area                                                   | 73  |
| Figure 4.3: Formation Condition Distribution Excluding Unpaved Roads                        | 74  |
| Figure 4.4: Proposed Bulk Water Supply Intervention Programmes and Projects (December 2021) | 80  |
| Figure 4.5: System input volume and non-Revenue water                                       | 80  |
| Figure 4.6: Water Source                                                                    | 82  |
| Figure 4.7: Sanitation provision                                                            | 83  |
| Figure 4.8: Long-term trend in selected crime                                               | 90  |
| Figure 4.12: functional regions delineated                                                  | 108 |
| Figure 4.13: AH & FPSU Catchment area                                                       | 110 |
| Figure 4.14: Agri-Park Model Catchment area in Mangaung                                     | 111 |
| Figure 4.15: MMM Gross Fixed Capital Formation Share of GDPR 2016-2019                      | 113 |
| Figure 4.16: IPTN Corridor Implementation Phasing - Bloemfontein                            | 124 |
| Figure 4.17: IPTN Corridor Implementation Phasing – Botshabelo and Thaba Nchu               | 125 |
| Figure 4.18: Topography 1                                                                   | 127 |
| Figure 4.18: Topography 2                                                                   | 128 |
| Figure 4.19: Geology                                                                        | 129 |
| Figure 4.20: Land Types, Soil, and Clay                                                     | 131 |
| Figure 4.21: Land Types, Soil, and Clay                                                     | 132 |
| Figure 4.22: Land Cover                                                                     | 134 |
| Figure 4.23: Land cover: Urban Change                                                       | 135 |
| Figure 4.24: Land Cover Change – Change in Natural Areas                                    | 136 |
| Figure 4.25: Reflection of Mining Authorisations                                            | 137 |
| Figure 4.26: Biodiversity priority areas vs Mining                                          | 138 |
| Figure 4.28: Mangaung Metropolitan Municipality ward boundaries 2021                        | 145 |
| Figure 4.29: Spatial structure and movement network of MMM                                  | 146 |
| Figure 4.30: Mangaung metropolitan municipality spatial vision/concept                      | 147 |
| Figure 4.31: Composite Metropolitan SDF for MMM                                             | 151 |
| Figure 4.32: Priority Housing Development Areas in Bloemfontein.                            | 154 |
| Figure 4.33: Bloemfontein Composite SDF                                                     | 155 |
| Figure 4.34: Composite SDF for Botshabelo and Thaba Nchu                                    | 158 |
| Figure 4.35: Development proposals for Soutpan/Ikgomotseng                                  | 159 |
| Figure 4.36: Dewetsdorp/Morojaneng development proposals                                    | 161 |
| Figure 4.37: Wepener/Qibing development proposals                                           | 164 |
| Figure 4.38: Development proposals for Van Stadensrus/Thapelong                             | 165 |
| Figure 4.39: Mangaung Council Structure                                                     | 166 |
| Figure 6.1: Community Aspirations Rate                                                      | 199 |