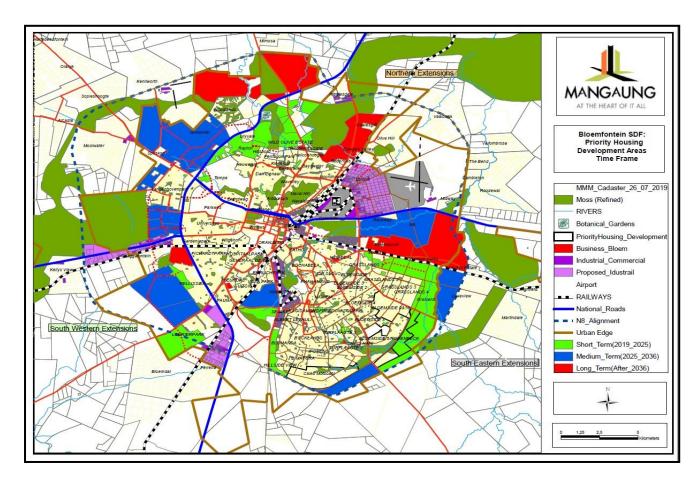

, the existing backlogs/ informal settlements require an estimated 417 ha to accommodate the 20,857 units. Hence, the total demand up to 2036 is 92,491 units which would require about 3,754 ha of land.

The Priority Housing Development Areas are mainly located to the north-west; to the south-west; and to the south and east of the city. Each of these expansion areas comprise a number of smaller functional clusters as depicted on Figure 4.32 The Priority Housing Development Areas identified can accommodate a total of approximately 118,190 residential units compared to the estimated demand of 92,491 units up to 2036 (including the backlog of 20,857 units). This implies a surplus supply of about 25,699 units (about 22 % of the land identified) which will only be required after the year 2036.



Figure 4.32: Priority Housing Development Areas in Bloemfontein.

# VI. Spatial Transformation

The Urban Core in this Urban Network is the Bloemfontein CBD supplemented by the Waaihoek Precinct to the south thereof and a number of tertiary education institutions to the west and south-west. The industrial clusters bordering onto the CBD also represent a significant number of job opportunities located within the functional area. The Marginalized Area is the broader Mangaung township area located to the south-east of the Bloemfontein CBD (Urban Core).

Existing prominent business nodes in the Mangaung township (Marginalized Area) like Pelonomi, Home Affairs and Rocklands should be earmarked as Urban Hubs in the short term. The three Integration Zones defined along priority public transport