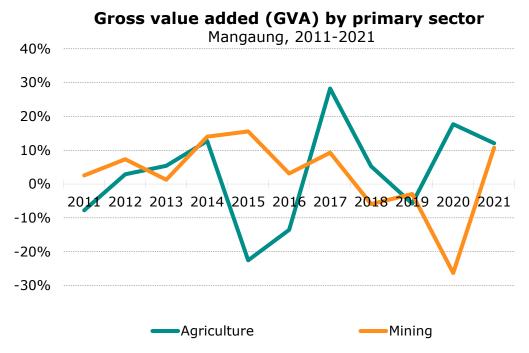

# **List of Table**

| Table 3.1: IDP Objectives Linked with Strategic Risks                                                                                                               | 9   |
|---------------------------------------------------------------------------------------------------------------------------------------------------------------------|-----|
| Table 3.2: Total population - Mangaung, Free State and National Total, 2011-2021                                                                                    | 14  |
| Table 3.3: Total population - sub-metro regions of Mangaung Metropolitan Municipality, 2011, 2016 and 2021<br>15                                                    | 1   |
| Table 3.4: Number of households - Mangaung, Free State and National Total, 2011-2021                                                                                | 21  |
| Table 3.5: Number of HIV+ people - Mangaung, Free State and National Total, 2011-2021                                                                               | 23  |
| Table 3.6 Households by income category - Mangaung, Free State and National Total, 2021                                                                             | 26  |
| Fable 3.7: Demographics and provision of services per ward                                                                                                          | 31  |
| Table 3.8: Powers and Functions of the Municipality and Entity                                                                                                      | 42  |
| Table 3.9: Linkage between the South Africa's National Development Plan (MTSF) and the Sustainable Development Goals                                                | 49  |
| Table 4.1: HS Progress on Hillside View; Vista Park Ext. 2 and Vista Park Ext. 3                                                                                    | 55  |
| Table 4.2: Progress and status of informal settlements                                                                                                              | 57  |
| Table 4.3: Site Allocations and Relocations6                                                                                                                        | 33  |
| Table 4.4: Security of Tenure6                                                                                                                                      | 36  |
| Table 4.5: Road Class                                                                                                                                               | 73  |
| Fable 4.6: Roads - Current Replacement Cost - 2022 Rates    7                                                                                                       | 74  |
| Fable 4.7: Depreciated Replacement Cost - 2022 Rates    7                                                                                                           | 75  |
| Table 4.8: Dams that services the municipality including capacity and service areas                                                                                 | 79  |
| Table 4.9: Breakdown of water losses                                                                                                                                | 31  |
| Table 4.10: Current level of services, demands and backlogs                                                                                                         | 33  |
| Table 4.11: Developmental Issues on Social Services                                                                                                                 | 33  |
| Table 4.12: Comparison of cities across the 21 indicators of crime (2020/21)                                                                                        | 37  |
| Table 4.13: Gross Domestic Product (GDP) - Mangaung, Free State and National Total, 2011-2021 [R billion<br>Current prices] 95                                      | ıS, |
| Fable 4.14: Gross Domestic Product (GDP) - Mangaung, Free State and National Total, 2011-2026 [Average annual growth rate, constant 2010 prices]                    |     |
| Fable 4.15: Gross Value Added (GVA) by broad economic sector - Mangaung Metropolitan Municipality, 201         2016 and 2021 [R billions, 2010 constant prices]     |     |
| Table 4.16: Gross value added (GVA) by aggregate economic sector - Mangaung Metropolitan Municipality,         2021-2026 [Annual growth rate, constant 2010 prices] | )5  |