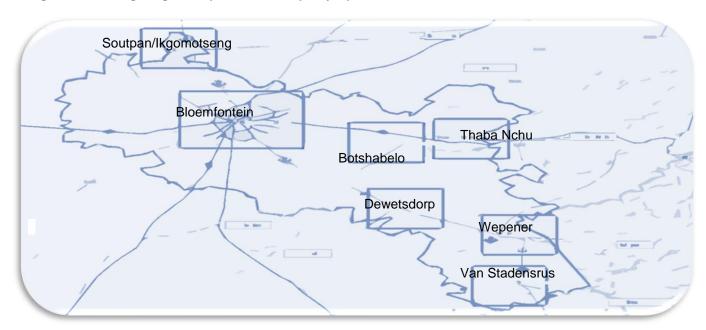

Figure 3.1: Mangaung Metropolitan Municipality Spatial reflection

The following tows as shown in Figure 3.1 are integrated as follows:

Bloemfontein is the sixth largest city in South Africa and the capital of the Free State Province and was founded in 1846. The serves as the administrative headquarters of the province. It also represents the economic hub of the local economy. The area is also serviced by an east/west and north/south railway line and a national airport.

Botshabelo is located 55km to the east of Bloemfontein and represents the largest single township development in the Free State. Botshabelo was established in 1979 and was intended to provide the much-needed labour in Bloemfontein without the inconvenience of having labour at the employers' doorstep.

Thaba Nchu is situated 12km further to the east of Botshabelo and used to be part of the Bophuthatswana "Bantustan". As a result, it exhibits a large area of rural settlements on former trusts lands.

Soutpan/ Ikgomotseng is a small town that was established due to the existence of salt in the immediate surroundings of the town. The town is 52 km away from the town of Bultfontein to the north and 38 km away from Bloemfontein to the south. The area is known for the Florisbad anthropological area and also the Soetdoring Nature Reserve. Ikgomotseng is 5 km to the east of Soutpan and can almost be seen as a center on its own.

Dewetsdorp lies 75km south-east of Bloemfontein on the R702. The town of Dewetsdorp is part of the Battlefields Route. One attraction is the British War Graves and Monument. The town has a beautiful nine-hole golf course and is also the home of the Osram Total Car Rally.

Wepener was founded in 1867 on the banks of Jammersbergspruit, a tributary of the Caledon River. The Caledon Nature Reserve is about 15km south of Wepener on the R702. The Caledon River flows through the

reserve, and the Welbedacht Dam is located in the southern region of the reserve. Also, of interest is the Louw Wepener Memorial statue, Thaba Bosiu Memorial stone and Jammerbergdrif Battlefield site.

The sandstone street of Jammersberg Bridge over the Caledon River has been declared a national monument.

Van Stadensrus is located 30km from Wepener on the R702 and is one of the frontier towns on the border of South Africa and Lesotho. It is in close proximity to the Egmont and Van Stadensrus Dams, and is on the Anglo-Boer War Route