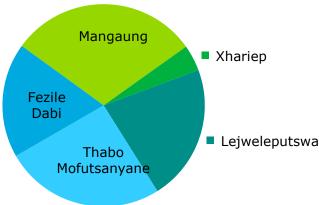

# **Total population**

Free State Province, 2021

Source: IHS Markit Regional eXplorer version 2257

When compared to other regions, the Mangaung Metropolitan Municipality accounts for a total population of 896,000, or 30.2% of the total population in the Free State Province, which is the most populous region in the Free State Province for 2021. The ranking in terms of the size of Mangaung compared to the other regions remained the same between 2011 and 2021. In terms of its share the Mangaung Metropolitan Municipality was significantly larger in 2021 (30.2%) compared to what it was in 2011 (28.3%). When looking at the average annual growth rate, it is noted that Mangaung ranked highest (relative to its peers in terms of growth) with an average annual growth rate of 1.3% between 2011 and 2021.

POPULATION BY GENDER - MANGAUNG AND THE REST OF FREE STATE PROVINCE, 2021 [NUMBER].

|                    | Male      | Female    | Total     |
|--------------------|-----------|-----------|-----------|
| Mangaung           | 438,801   | 457,292   | 896,094   |
| Xhariep            | 61,795    | 62,247    | 124,043   |
| Lejweleputswa      | 319,893   | 326,542   | 646,435   |
| Thabo Mofutsanyane | 355,606   | 405,136   | 760,741   |
| Fezile Dabi        | 272,389   | 272,373   | 544,762   |
| Free State         | 1,448,484 | 1,523,591 | 2,972,075 |

Source: IHS Markit Regional eXplorer version 2257

Mangaung Metropolitan Municipality's male/female split in population was 96.0 males per 100 females in 2021. The Mangaung Metropolitan Municipality appears to be a fairly stable population with the share of female population (51.03%) being very similar to the national average of (51.10%). In total there were 457 000 (51.03%) females and 439 000 (48.97%) males. This is different from the Free State Province as a whole where the female population counted 1.52 million which constitutes 51.26% of the total population of 2.97 million.