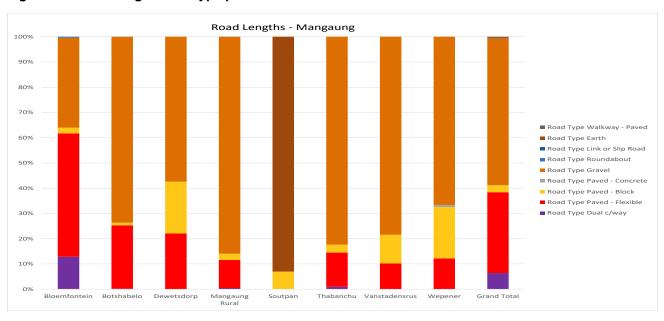

# List of Figure

| Figure 3.1: Mangaung Metropolitan Municipality Spatial reflection                           | 13  |
|---------------------------------------------------------------------------------------------|-----|
| Figure 4.1: Percentage Road Class per Area                                                  | 73  |
| Figure 4.2: Percentage Road Type per Area                                                   | 73  |
| Figure 4.3: Formation Condition Distribution Excluding Unpaved Roads                        | 74  |
| Figure 4.4: Proposed Bulk Water Supply Intervention Programmes and Projects (December 2021) | 80  |
| Figure 4.5: System input volume and non-Revenue water                                       | 80  |
| Figure 4.6: Water Source                                                                    | 82  |
| Figure 4.7: Sanitation provision                                                            | 83  |
| Figure 4.8: Long-term trend in selected crime                                               | 90  |
| Figure 4.12: functional regions delineated                                                  | 108 |
| Figure 4.13: AH & FPSU Catchment area                                                       | 110 |
| Figure 4.14: Agri-Park Model Catchment area in Mangaung                                     | 111 |
| Figure 4.15: MMM Gross Fixed Capital Formation Share of GDPR 2016-2019                      | 113 |
| Figure 4.16: IPTN Corridor Implementation Phasing - Bloemfontein                            | 124 |
| Figure 4.17: IPTN Corridor Implementation Phasing – Botshabelo and Thaba Nchu               | 125 |
| Figure 4.18: Topography 1                                                                   | 127 |
| Figure 4.18: Topography 2                                                                   | 128 |
| Figure 4.19: Geology                                                                        | 129 |
| Figure 4.20: Land Types, Soil, and Clay                                                     | 131 |
| Figure 4.21: Land Types, Soil, and Clay                                                     | 132 |
| Figure 4.22: Land Cover                                                                     | 134 |
| Figure 4.23: Land cover: Urban Change                                                       | 135 |
| Figure 4.24: Land Cover Change – Change in Natural Areas                                    | 136 |
| Figure 4.25: Reflection of Mining Authorisations                                            | 137 |
| Figure 4.26: Biodiversity priority areas vs Mining                                          | 138 |
| Figure 4.28: Mangaung Metropolitan Municipality ward boundaries 2021                        | 145 |
| Figure 4.29: Spatial structure and movement network of MMM                                  | 146 |
| Figure 4.30: Mangaung metropolitan municipality spatial vision/concept                      | 147 |
| Figure 4.31: Composite Metropolitan SDF for MMM                                             | 151 |
| Figure 4.32: Priority Housing Development Areas in Bloemfontein.                            | 154 |
| Figure 4.33: Bloemfontein Composite SDF                                                     | 155 |
| Figure 4.34: Composite SDF for Botshabelo and Thaba Nchu                                    | 158 |
| Figure 4.35: Development proposals for Soutpan/Ikgomotseng                                  | 159 |
| Figure 4.36: Dewetsdorp/Morojaneng development proposals                                    | 161 |
| Figure 4.37: Wepener/Qibing development proposals                                           | 164 |
| Figure 4.38: Development proposals for Van Stadensrus/Thapelong                             | 165 |
| Figure 4.39: Mangaung Council Structure                                                     | 166 |
| Figure 6.1: Community Aspirations Rate                                                      | 199 |