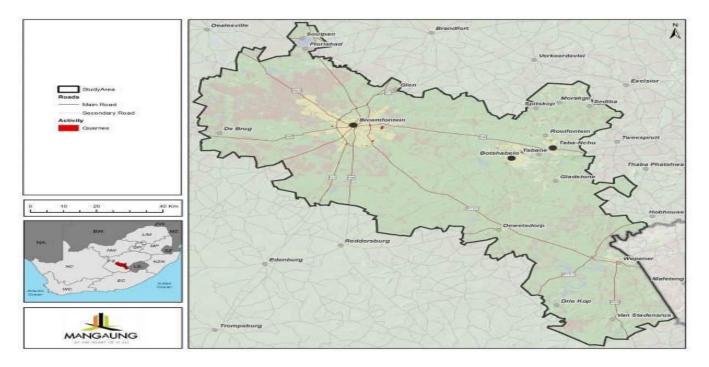

Figure 3.1: Mangaung Metropolitan Municipality Spatial reflection

The following tows as shown in Figure 3.1 are integrated as follows:

Bloemfontein is the sixth largest city in South Africa and the capital of the Free State Province and was founded in 1846. The serves as the administrative headquarters of the province. It also represents the economic hub of the local economy. The area is also serviced by an east/west and north/south railway line and a national airport.