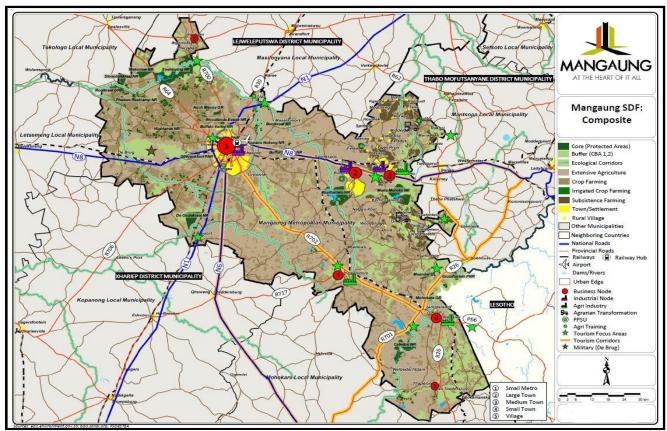

agri industries and precision farming; and "green" industries (e.g. waste to energy) that are compatible with the agriculture, tourism and conservation focus of the municipality.

Special mechanisms need to be put in place to provide opportunity for emerging entrepreneurs to do "incremental economic up-scaling" to eventually become part of the mainstream economy of the municipality (economic empowerment).

Tertiary education and skills training should be aligned with the priority economic sectors within the Mangaung MM in order to optimally utilise local opportunities in these sectors.

#### **COMPOSITE MANGAUNG METROPOLITAN MUNICIPALITY SDF**

**Figure 4.31** represents the Composite Metropolitan SDF for Mangaung emanating from the Spatial Vision, Spatial Concept and Spatial Strategies.



Figure 4.31: Composite Metropolitan SDF for MMM.

## **Settlement Spatial Structure and Development Proposals**

The following section provides more details pertaining the proposed spatial structure and associated development proposals for each of the settlement areas in the Mangaung Metropolitan area.

## **BLOEMFONTEIN**

#### I. Development Rationale

Bloemfontein is centrally located in South African context and is the Capital City of the Free State Province. It comprises the widest range of economic activity (business, commercial, industrial, agriculture and tourism) in the province and represents the largest concentration of job opportunities. It also holds the biggest concentration of people, housing typologies and high, middle and lower order community facilities serving a functi