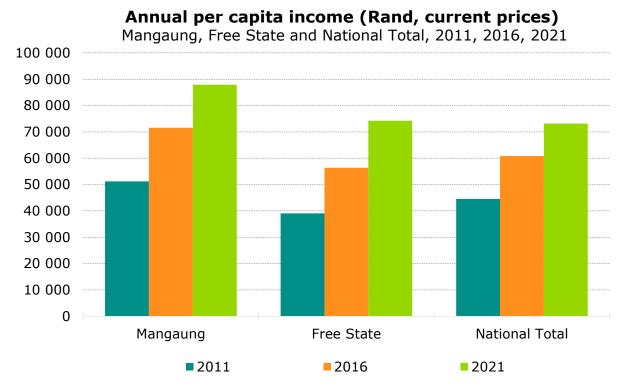

Province it can be seen that the Region A Sub-metro Region had the highest total personal income with R 47.8 billion which increased from

R 24.4 billion recorded in 2011. It can be seen that the Region B Sub-metro Region had the lowest total personal income of R 1.74 billion in 2021, this increased from R 951 million in 2011.

#### ANNUAL PER CAPITA INCOME

Per capita income refers to the income per person. Thus, it takes the total personal income per annum and divides it equally among the population.

Per capita income is often used as a measure of wealth particularly when comparing economies or population groups. Rising per capita income usually indicates a likely swell in demand for consumption.

PER CAPITA INCOME - MANGAUNG, FREE STATE AND NATIONAL TOTAL, 2021 [RAND, CURRENT PRICES]



Source: IHS Markit Regional eXplorer version 2257

The per capita income in Mangaung Metropolitan Municipality in 2021 is R 87,900 which is higher than both the National Total (R 73,100) and of the Free State Province (R 74,200) per capita income.

PER CAPITA INCOME BY POPULATION GROUP - MANGAUNG AND THE REST OF FREE STATE PROVINCE, 2021 [RAND, CURRENT PRICES]

|                    | African | White   | Coloured | Asian   |
|--------------------|---------|---------|----------|---------|
| Mangaung           | 54,600  | 349,000 | 89,300   | 146,000 |
| Xhariep            | 48,800  | 349,000 | 63,700   | N/A     |
| Lejweleputswa      | 47,600  | 322,000 | 72,700   | 133,000 |
| Thabo Mofutsanyane | 39,800  | 332,000 | 75,700   | 166,000 |
| Fezile Dabi        | 45,000  | 319,000 | 80,900