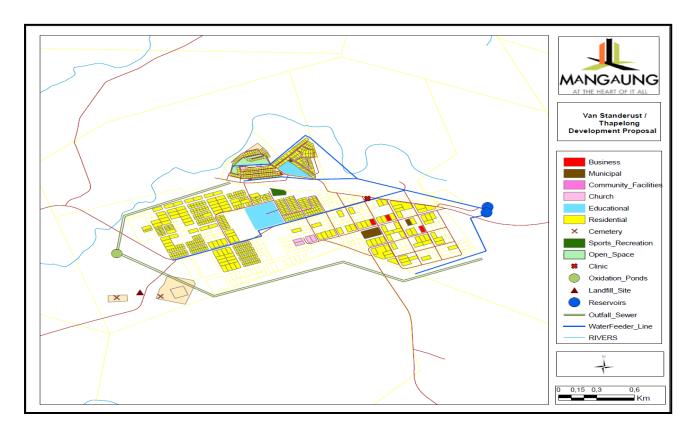

# List of Figure

| Figure 3.1: Mangaung Metropolitan Municipality Spatial reflection                           | 13  |
|---------------------------------------------------------------------------------------------|-----|
| Figure 4.1: Percentage Road Class per Area                                                  | 73  |
| Figure 4.2: Percentage Road Type per Area                                                   | 73  |
| Figure 4.3: Formation Condition Distribution Excluding Unpaved Roads                        | 74  |
| Figure 4.4: Proposed Bulk Water Supply Intervention Programmes and Projects (December 2021) | 80  |
| Figure 4.5: System input volume and non-Revenue water                                       | 80  |
| Figure 4.6: Water Source                                                                    | 82  |
| Figure 4.7: Sanitation provision                                                            | 83  |
| Figure 4.8: Long-term trend in selected crime                                               | 90  |
| Figure 4.12: functional regions delineated                                                  | 108 |
| Figure 4.13: AH & FPSU Catchment area                                                       | 110 |
| Figure 4.14: Agri-Park Model Catchment area in Mangaung                                     | 111 |
| Figure 4.15: MMM Gross Fixed Capital Formation Share of GDPR 2016-2019                      | 113 |
| Figure 4.16: IPTN Corridor Implementation Phasing - Bloemfontein                            | 124 |
| Figure 4.17: IPTN Corridor Implementation Phasing – Botshabelo and Thaba Nchu               | 125 |
| Figure 4.18: Topography 1                                                                   | 127 |
| Figure 4.18: Topography 2                                                                   | 128 |
| Figure 4.19: Geology                                                                        | 129 |
| Figure 4.20: Land Types, Soil, and Clay                                                     | 131 |
| Figure 4.21: Land Types, Soil, and Clay                                                     | 132 |
| Figure 4.22: Land Cover                                                                     | 134 |
| Figure 4.23: Land cover: Urban Change                                                       | 135 |
| Figure 4.24: Land Cover Change – Change in Natural Areas                                    | 136 |
| Figure 4.25: Reflection of Mining Authorisations                                            | 137 |
| Figure 4.26: Biodiversity priority areas vs Mining                                          | 138 |
| Figure 4.28: Mangaung Metropolitan Municipality ward boundaries 2021                        | 145 |
| Figure 4.29: Spatial structure and movement network of MMM                                  | 146 |
| Figure 4.30: Mangaung metropolitan municipality spatial vision/concept                      | 147 |
| Figure 4.31: Composite Metropolitan SDF for MMM                                             | 151 |
| Figure 4.32: Priority Housing Development Areas in Bloemfontein.                            | 154 |
| Figure 4.33: Bloemfontein Composite SDF                                                     | 155 |
| Figure 4.34: Composite SDF for Botshabelo and Thaba Nchu                                    | 158 |
| Figure 4.35: Development proposals for Soutpan/Ikgomotseng                                  | 159 |
| Figure 4.36: Dewetsdorp/Morojaneng development proposals                                    | 161 |
| Figure 4.37: Wepener/Qibing development proposals                                           | 164 |
| Figure 4.38: Development proposals for Van Stadensrus/Thapelong                             | 165 |
| Figure 4.39: Mangaung Council Structure                                                     | 166 |
| Figure 6.1: Community Aspirations Rate                                                      | 199 |