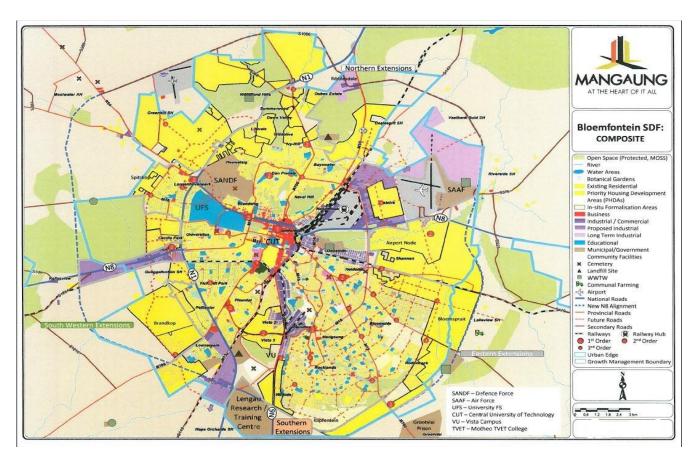

Figure 3.1: Mangaung Metropolitan Municipality Spatial reflection

The following tows as shown in Figure 3.1 are integrated as follows:

Bloemfontein is the sixth largest city in South Africa and the capital of the Free State Province and was founded in 1846. The serves as the administrative headquarters of the province. It also represents the economic hub of the local economy. The area is also serviced by an east/west and north/south railway line and a national airport.

Botshabelo is located 55km to the east of Bloemfontein and represents the largest single township development in the Free State. Botshabelo was established in 1979 and was intended to provide the much-needed labour in Bloemfontein without the inconvenience of having labour at the employers' doorstep.

Thaba Nchu is situated 12km further to the east of Botshabelo and used to be part of the Bophuthatswana "Bantustan". As a result, it exhibits a large area of rural settlements on former trusts lands.

Soutpan/ Ikgomotseng is a small town that was established due to the existence of salt in the immediate surroundings of the town. The town is 52 km away from the town of Bultfontein to the north and 38 km away from Bloemfontein to the south. The area is known for the Florisbad anthropological area and also the Soetdoring Nature Reserve. Ikgomotseng is 5 km to the east of Soutpan and can almost be seen as a center on its own.

Dewetsdorp lies 75km south-east of Bloemfontein on the R702. The town of Dewetsdorp is part of the Battlefields Route. One attraction is the British War Graves and Monument. The town has a beautiful nine-hole golf course and is also the home of the Osram Total Car Rally.

Wepener was founded in 1867 on the banks of Jammersbergspruit, a tributary of the Caledon River. The Caledon Nature Reserve is about 15km south of Wepener on the R702. The Caledon River flows through the

reserve, and the Welbedacht Dam is located in the southern region of the reserve. Also, of interest is the Louw Wepener Memorial statue, Thaba Bosiu Memorial stone and Jammerbergdrif Battlefield site.

The sandstone street of Jammersberg Bridge over the Caledon River has been declared a national monument.

Van Stadensrus is located 30km from Wepener on the R702 and is one of the frontier towns on the border of South Africa and Lesotho. It is in close proximity to the Egmont and Van Stadensrus Dams, and is on the Anglo-Boer War Route