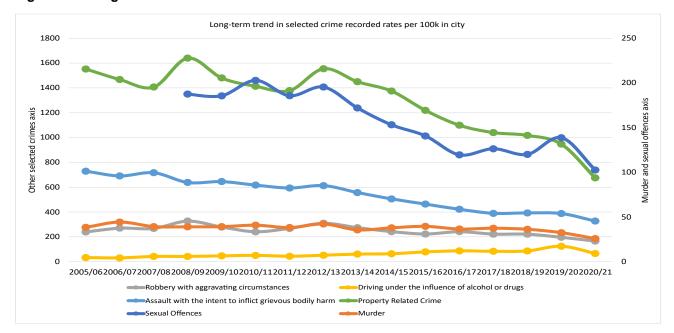

# List of Figure

| Figure 3.1: Mangaung Metropolitan Municipality Spatial reflection                           | 13  |
|---------------------------------------------------------------------------------------------|-----|
| Figure 4.1: Percentage Road Class per Area                                                  | 73  |
| Figure 4.2: Percentage Road Type per Area                                                   | 73  |
| Figure 4.3: Formation Condition Distribution Excluding Unpaved Roads                        | 74  |
| Figure 4.4: Proposed Bulk Water Supply Intervention Programmes and Projects (December 2021) | 80  |
| Figure 4.5: System input volume and non-Revenue water                                       | 80  |
| Figure 4.6: Water Source                                                                    | 82  |
| Figure 4.7: Sanitation provision                                                            | 83  |
| Figure 4.8: Long-term trend in selected crime                                               | 90  |
| Figure 4.12: functional regions delineated                                                  | 108 |
| Figure 4.13: AH & FPSU Catchment area                                                       | 110 |
| Figure 4.14: Agri-Park Model Catchment area in Mangaung                                     | 111 |
| Figure 4.15: MMM Gross Fixed Capital Formation Share of GDPR 2016-2019                      | 113 |
| Figure 4.16: IPTN Corridor Implementation Phasing - Bloemfontein                            | 124 |
| Figure 4.17: IPTN Corridor Implementation Phasing – Botshabelo and Thaba Nchu               | 125 |
| Figure 4.18: Topography 1                                                                   | 127 |
| Figure 4.18: Topography 2                                                                   | 128 |
| Figure 4.19: Geology                                                                        | 129 |
| Figure 4.20: Land Types, Soil, and Clay                                                     | 131 |
| Figure 4.21: Land Types, Soil, and Clay                                                     | 132 |
| Figure 4.22: Land Cover                                                                     | 134 |
| Figure 4.23: Land cover: Urban Change                                                       | 135 |
| Figure 4.24: Land Cover Change – Change in Natural Areas                                    | 136 |
| Figure 4.25: Reflection of Mining Authorisations                                            | 137 |
| Figure 4.26: Biodiversity priority areas vs Mining                                          | 138 |
| Figure 4.28: Mangaung Metropolitan Municipality ward boundaries 2021                        | 145 |
| Figure 4.29: Spatial structure and movement network of MMM                                  | 146 |
| Figure 4.30: Mangaung metropolitan municipality spatial vision/concept                      | 147 |
| Figure 4.31: Composite Metropolitan SDF for MMM                                             | 151 |
| Figure 4.32: Priority Housing Development Areas in Bloemfontein.                            | 154 |
| Figure 4.33: Bloemfontein Composite SDF                                                     | 155 |
| Figure 4.34: Composite SDF for Botshabelo and Thaba Nchu                                    | 158 |
| Figure 4.35: Development proposals for Soutpan/Ikgomotseng                                  | 159 |
| Figure 4.36: Dewetsdorp/Morojaneng development proposals                                    | 161 |
| Figure 4.37: Wepener/Qibing development proposals                                           | 164 |
| Figure 4.38: Development proposals for Van Stadensrus/Thapelong                             | 165 |
| Figure 4.39: Mangaung Council Structure                                                     | 166 |
| Figure 6.1: Community Aspirations Rate                                                      | 199 |