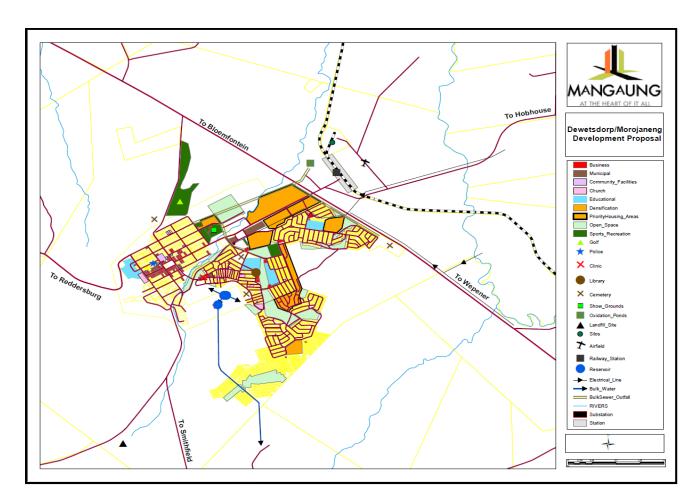

Dewetsdorp lies 75km south-east of Bloemfontein on the R702. The town of Dewetsdorp is part of the Battlefields Route. One attraction is the British War Graves and Monument. The town has a beautiful nine-hole golf course and is also the home of the Osram Total Car Rally.