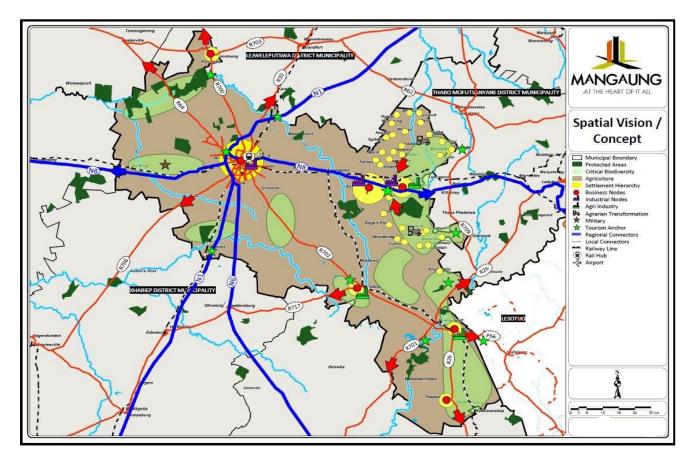

the (salt) mining activity in the area. The area is also known for the Florisbad Anthropological Centre and the Soetdoring Nature Reserve.

The rural areas of Mangaung are characterized by extensive commercial farming in the west and central and south-eastern parts. The north-eastern areas are characterized by a large concentration of subsistence farming around the rural villages north and south of Thaba Nchu.

# **SPATIAL CONCEPT**

The main objective of the Mangaung Metropolitan Municipality is to achieve a balance between development and the environment and to ensure that growth is spatially just, economically viable and environmentally sustainable. The proposed Spatial Development Concept is graphically illustrated on Figure 4.30 (below) and is based on the following six Objectives:



Figure 4.30: Mangaung metropolitan municipality spatial vision/concept.

# Objective 1: Facilitate the protection and sustainable management of the natural environmental resources.

The natural environmental resources of the Mangaung MM are fundamental to future economic development in the area as two key economic sectors to the municipality (tourism and agriculture) are both resource-based. Hence it would be important to protect and conserve all important terrestrial, aquatic and high biodiversity habitats in the MMM. This would require the containment of urban sprawl and efficient management of rural development in accordance with a coherent set of development guidelines.

# Objective 2: Direct and align investment and growth to capacity, resources and opportunity in relation to a noda