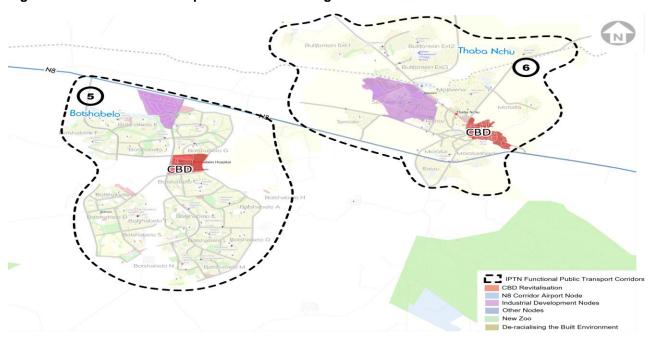

# List of Figure

| Figure 3.1: Mangaung Metropolitan Municipality Spatial reflection                           | 13  |
|---------------------------------------------------------------------------------------------|-----|
| Figure 4.1: Percentage Road Class per Area                                                  | 73  |
| Figure 4.2: Percentage Road Type per Area                                                   | 73  |
| Figure 4.3: Formation Condition Distribution Excluding Unpaved Roads                        | 74  |
| Figure 4.4: Proposed Bulk Water Supply Intervention Programmes and Projects (December 2021) | 80  |
| Figure 4.5: System input volume and non-Revenue water                                       | 80  |
| Figure 4.6: Water Source                                                                    | 82  |
| Figure 4.7: Sanitation provision                                                            | 83  |
| Figure 4.8: Long-term trend in selected crime                                               | 90  |
| Figure 4.12: functional regions delineated                                                  | 108 |
| Figure 4.13: AH & FPSU Catchment area                                                       | 110 |
| Figure 4.14: Agri-Park Model Catchment area in Mangaung                                     | 111 |
| Figure 4.15: MMM Gross Fixed Capital Formation Share of GDPR 2016-2019                      | 113 |
| Figure 4.16: IPTN Corridor Implementation Phasing - Bloemfontein                            | 124 |
| Figure 4.17: IPTN Corridor Implementation Phasing – Botshabelo and Thaba Nchu               | 125 |
| Figure 4.18: Topography 1                                                                   | 127 |
| Figure 4.18: Topography 2                                                                   | 128 |
| Figure 4.19: Geology                                                                        | 129 |
| Figure 4.20: Land Types, Soil, and Clay                                                     | 131 |
| Figure 4.21: Land Types, Soil, and Clay                                                     | 132 |
| Figure 4.22: Land Cover                                                                     | 134 |
| Figure 4.23: Land cover: Urban Change                                                       | 135 |
| Figure 4.24: Land Cover Change – Change in Natural Areas                                    | 136 |
| Figure 4.25: Reflection of Mining Authorisations                                            | 137 |
| Figure 4.26: Biodiversity priority areas vs Mining                                          | 138 |
| Figure 4.28: Mangaung Metropolitan Municipality ward boundaries 2021                        | 145 |
| Figure 4.29: Spatial structure and movement network of MMM                                  | 146 |
| Figure 4.30: Mangaung metropolitan municipality spatial vision/concept                      | 147 |
| Figure 4.31: Composite Metropolitan SDF for MMM                                             | 151 |
| Figure 4.32: Priority Housing Development Areas in Bloemfontein.                            | 154 |
| Figure 4.33: Bloemfontein Composite SDF                                                     | 155 |
| Figure 4.34: Composite SDF for Botshabelo and Thaba Nchu                                    | 158 |
| Figure 4.35: Development proposals for Soutpan/Ikgomotseng                                  | 159 |
| Figure 4.36: Dewetsdorp/Morojaneng development proposals                                    | 161 |
| Figure 4.37: Wepener/Qibing development proposals                                           | 164 |
| Figure 4.38: Development proposals for Van Stadensrus/Thapelong                             | 165 |
| Figure 4.39: Mangaung Council Structure                                                     | 166 |
| Figure 6.1: Community Aspirations Rate                                                      | 199 |