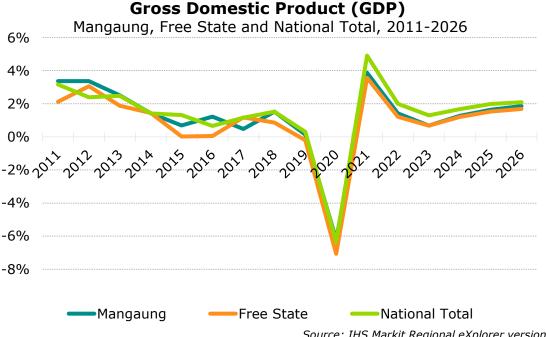

Source: IHS Markit Regional eXplorer version 2257

With 896 000 people, the Mangaung Metropolitan Municipality housed 1.5% of South Africa's total population in 2021. Between 2011 and 2021 the population growth averaged 1.28% per annum which is very similar than the growth rate of South Africa as a whole (1.50%). Compared to Free State's average annual growth rate (0.65%), the growth rate in Mangaung's population at 1.28% was about double than that of the province.

Source: IHS Markit Regional eXplorer version 2257

The population projection of Mangaung Metropolitan Municipality shows an estimated average annual growth rate of 0.9% between 2021 and 2026. The average annual growth rate in the population over the forecasted period for Free State Province and South Africa is 0.7% and 1.3% respectively. The Free State Province is estimated to have average growth rate of 0.7% which is lower than the Mangaung Metropolitan Municipality. The South Africa as a whole is estimated to have an average annual growth rate of 1.3% which is higher than that of Mangaung's growth rate.