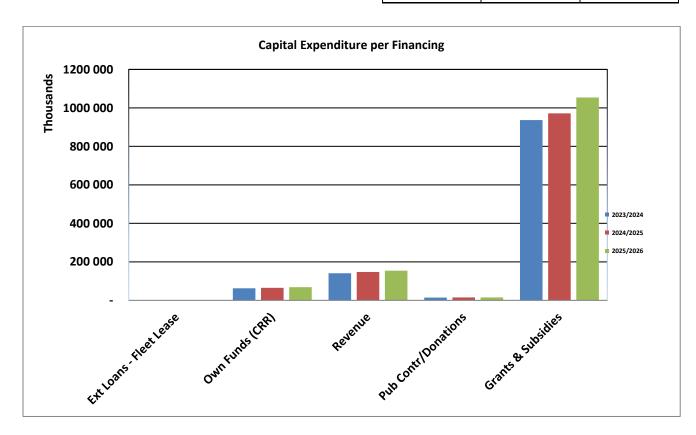

| Informal Settlement Upgrading      |               |               |               |
| 80         | Partnership                        | 280 430 700   | 289 798 450   | 302 782 100   |
|            | Programme and Project Support      |               |               |               |
| 83         | Grant                              | -             | -             | -             |
| 77         | National Electrification Programme | -             | -             | -             |
|            | Neighbourhood Development          |               |               |               |
| 79         | Partnership Grant                  | -             | -             | -             |
|            | •                                  | 1 154 486 633 | 1 199 513 617 | 1 292 289 315 |



# **Chapter 8: Programmes and Projects**

Following the process of Chapter 6 and 7 respectively, this chapter seeks to respond in detail the programme of action which the municipality intend to follow to be able to achieve its IDP objectives. The sequence is as follows:

# 8.1 MMM Outcome and Output Indicators

- 8.1.1 Planning, ERD and Human Settlement
- 8.1.2 Finance
- 8.1.3 Corporate Services
- 8.1.4 Community Services and Public Safety
- 8.1.5 Office of the City Manager
- 8.1.6 Technical Services

## 8.2 Circular 88

- 8.2.1 Energy and Electricity
- 8.2.2 Environment and Waste
- 8.2.3 Financial Management
- 8.2.4 Fire and disaster services
- 8.2.5 Local Economic Development
- 8.2.6 Housing and Community Facilities
- 8.2.7 Governance
- 8.2.8 Transport and Roads
- 8.2.9 Water and Sanit