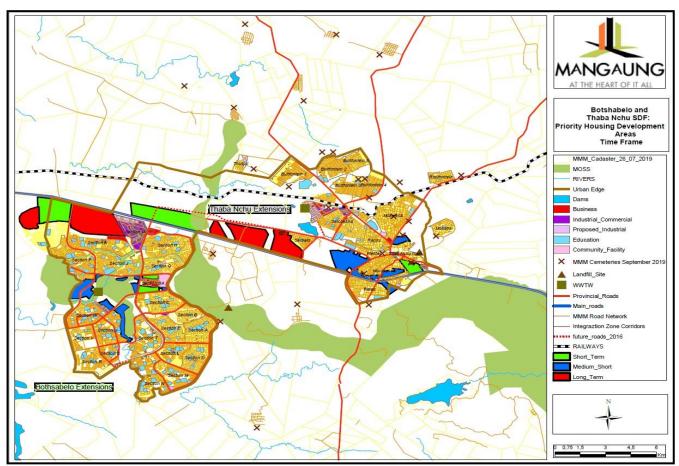

Botshabelo is located 55km to the east of Bloemfontein and represents the largest single township development in the Free State. Botshabelo was established in 1979 and was intended to provide the much-needed labour in Bloemfontein without the inconvenience of having labour at the employers' doorstep.

Thaba Nchu is situated 12km further to the east of Botshabelo and used to be part of the Bophuthatswana "Bantustan". As a result, it exhibits a large area of rural settlements on former trusts lands.

Soutpan/ Ikgomotseng is a small town that was established due to the existence of salt in the immediate surroundings of the town. The town is 52 km away from the town of Bultfontein to the north and 38 km away from Bloemfontein to the south. The area is known for the Florisbad anthropological area and also the Soetdoring Nature Reserve. Ikgomotseng is 5 km to the east of Soutpan and can almost be seen as a center on its own.