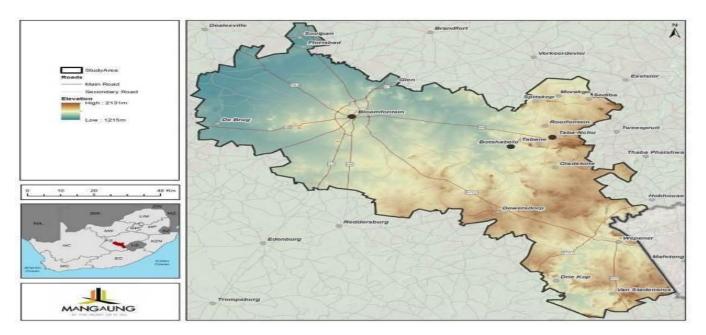

Figure 3.1: Mangaung Metropolitan Municipality Spatial reflection

The following tows as shown in Figure 3.1 are integrated as follows:

Bloemfontein is the sixth largest city in South Africa and the capital of the Free State Province and was founded in 1846. The serves as the administrative headquarters of the province. It also represents the economic hub of the local economy. The area is also serviced by an east/west and north/south railway line and a national airport.