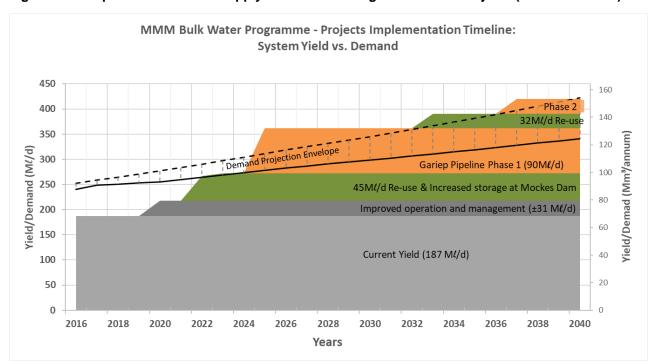

# List of Figure

| Figure 3.1: Mangaung Metropolitan Municipality Spatial reflection                           | 13  |
|---------------------------------------------------------------------------------------------|-----|
| Figure 4.1: Percentage Road Class per Area                                                  | 73  |
| Figure 4.2: Percentage Road Type per Area                                                   | 73  |
| Figure 4.3: Formation Condition Distribution Excluding Unpaved Roads                        | 74  |
| Figure 4.4: Proposed Bulk Water Supply Intervention Programmes and Projects (December 2021) | 80  |
| Figure 4.5: System input volume and non-Revenue water                                       | 80  |
| Figure 4.6: Water Source                                                                    | 82  |
| Figure 4.7: Sanitation provision                                                            | 83  |
| Figure 4.8: Long-term trend in selected crime                                               | 90  |
| Figure 4.12: functional regions delineated                                                  | 108 |
| Figure 4.13: AH & FPSU Catchment area                                                       | 110 |
| Figure 4.14: Agri-Park Model Catchment area in Mangaung                                     | 111 |
| Figure 4.15: MMM Gross Fixed Capital Formation Share of GDPR 2016-2019                      | 113 |
| Figure 4.16: IPTN Corridor Implementation Phasing - Bloemfontein                            | 124 |
| Figure 4.17: IPTN Corridor Implementation Phasing – Botshabelo and Thaba Nchu               | 125 |
| Figure 4.18: Topography 1                                                                   | 127 |
| Figure 4.18: Topography 2                                                                   | 128 |
| Figure 4.19: Geology                                                                        | 129 |
| Figure 4.20: Land Types, Soil, and Clay                                                     | 131 |
| Figure 4.21: Land Types, Soil, and Clay                                                     | 132 |
| Figure 4.22: Land Cover                                                                     | 134 |
| Figure 4.23: Land cover: Urban Change                                                       | 135 |
| Figure 4.24: Land Cover Change – Change in Natural Areas                                    | 136 |
| Figure 4.25: Reflection of Mining Authorisations                                            | 137 |
| Figure 4.26: Biodiversity priority areas vs Mining                                          | 138 |
| Figure 4.28: Mangaung Metropolitan Municipality ward boundaries 2021                        | 145 |
| Figure 4.29: Spatial structure and movement network of MMM                                  | 146 |
| Figure 4.30: Mangaung metropolitan municipality spatial vision/concept                      | 147 |
| Figure 4.31: Composite Metropolitan SDF for MMM                                             | 151 |
| Figure 4.32: Priority Housing Development Areas in Bloemfontein.                            | 154 |
| Figure 4.33: Bloemfontein Composite SDF                                                     | 155 |
| Figure 4.34: Composite SDF for Botshabelo and Thaba Nchu                                    | 158 |
| Figure 4.35: Development proposals for Soutpan/Ikgomotseng                                  | 159 |
| Figure 4.36: Dewetsdorp/Morojaneng development proposals                                    | 161 |
| Figure 4.37: Wepener/Qibing development proposals                                           | 164 |
| Figure 4.38: Development proposals for Van Stadensrus/Thapelong                             | 165 |
| Figure 4.39: Mangaung Council Structure                                                     | 166 |
| Figure 6.1: Community Aspirations Rate                                                      | 199 |