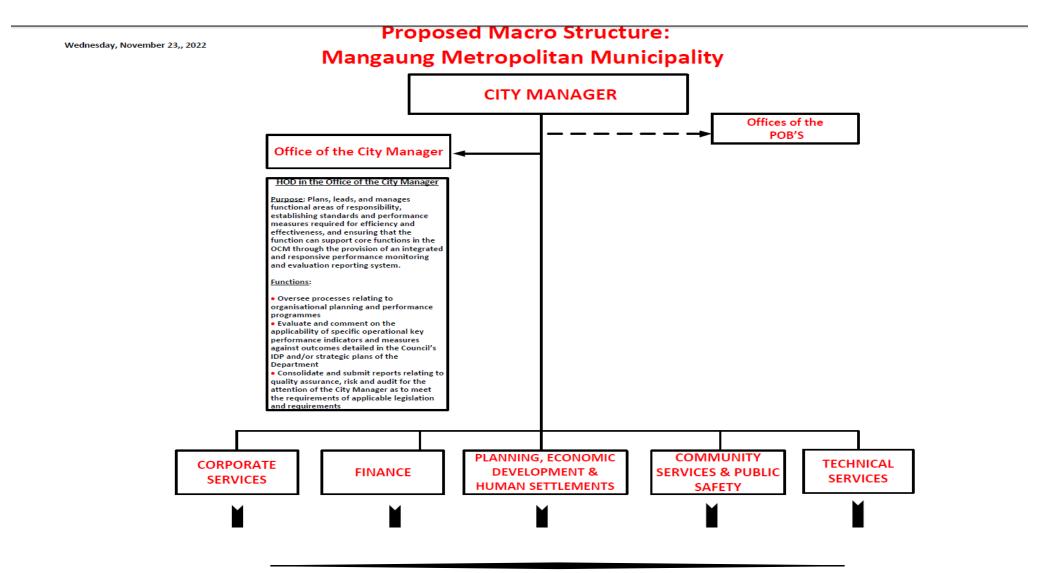

As prescribed by the Municipal Staff Regulations, the macro-organisational structure of the municipality was
reviewed to adhere to those requirements. Subsequently on 7 November 2022 council approved the new
macro-organisational structure, which significant changes is summarised below and this is also affecting
several chapters with amendments in this important document: