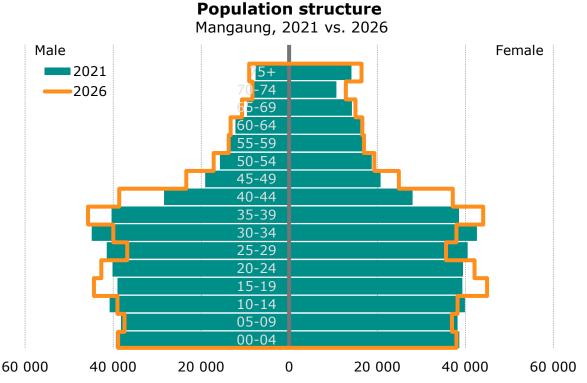

POPULATION PYRAMID - MANGAUNG METROPOLITAN MUNICIPALITY, 2021 VS. 2026 [PERCENTAGE]

The population pyramid reflects a projected change in the structure of the population from 2021 and 2026. The differences can be explained as follows:

In 2021, there was a significantly larger share of young working age people between 20 and 34 (27.8%), compared to what is estimated in 2026 (25.1%). This age category of young working age population will decrease over time. The fertility rate in 2026 is estimated to be slightly higher compared to that experienced in 2021.

The share of children between the ages of 0 to 14 years is projected to be significant smaller (24.4%) in 2026 when compared to 2021 (26.3%). In 2021, the female population for the 20 to 34 years age group amounts to 13.7% of the total female population while the male population group for the same age amounts to 14.1% of the total male population. In 2026, the male working age population at 12.7% still exceeds that of the female population working age population at 12.4%, although both are at a lower level compared to 2021.