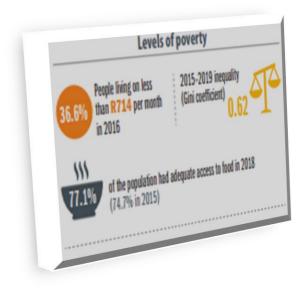

diagnosed with HIV can live for 10 years and longer before they reach the final AIDS stage of the disease.

AIDS PROFILE AND FORECAST - MANGAUNG METROPOLITAN MUNICIPALITY, 2011-2026 [NUMBERS]



Source: IHS Markit Regional eXplorer version 2257

Presenting the number of HIV+ people against the number of people living with AIDS, the people with AIDS added up to 3480 in 2011 and 1600 for 2021. This number denotes an decrease from 2011 to 2021 with a high average annual rate of -7.45% (or -1880 people). For the year 2021, they represented 0.18% of the total population of the entire metropolitan municipality. Additionally, according to the State of South African Cities Report 2021, the diagrams provide the city's social fabric on Life expectancy, Healthcare, Levels of Poverty and

Education:





### 3.3.3 Household Structure

### INCOME AND EXPENDITURE

In a growing economy among which production factors are increasing, most of the household incomes are spent on purchasing goods and services. Therefore, the measuring of the income and expenditure of households is a major indicator of a number of economic trends. It is also a good marker of growth as well as consumer tendencies.

### NUMBER OF HOUSEHOLDS BY INCOME CATEGORY

The number of households is grouped according to predefined income categories or brackets, where income is calculated as the sum of all household gross disposable income: payments in kind, gifts, homemade goods sold, old age pensions, income from informal sector activities, subsistence income, etc.). Note that income tax is included in the income distributio