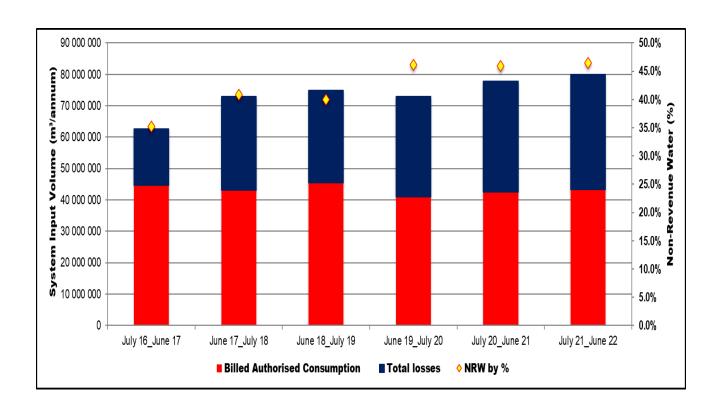

# List of Figure

| Figure 3.1: Mangaung Metropolitan Municipality Spatial reflection                           | 13  |
|---------------------------------------------------------------------------------------------|-----|
| Figure 4.1: Percentage Road Class per Area                                                  | 73  |
| Figure 4.2: Percentage Road Type per Area                                                   | 73  |
| Figure 4.3: Formation Condition Distribution Excluding Unpaved Roads                        | 74  |
| Figure 4.4: Proposed Bulk Water Supply Intervention Programmes and Projects (December 2021) | 80  |
| Figure 4.5: System input volume and non-Revenue water                                       | 80  |
| Figure 4.6: Water Source                                                                    | 82  |
| Figure 4.7: Sanitation provision                                                            | 83  |
| Figure 4.8: Long-term trend in selected crime                                               | 90  |
| Figure 4.12: functional regions delineated                                                  | 108 |
| Figure 4.13: AH & FPSU Catchment area                                                       | 110 |
| Figure 4.14: Agri-Park Model Catchment area in Mangaung                                     | 111 |
| Figure 4.15: MMM Gross Fixed Capital Formation Share of GDPR 2016-2019                      | 113 |
| Figure 4.16: IPTN Corridor Implementation Phasing - Bloemfontein                            | 124 |
| Figure 4.17: IPTN Corridor Implementation Phasing – Botshabelo and Thaba Nchu               | 125 |
| Figure 4.18: Topography 1                                                                   | 127 |
| Figure 4.18: Topography 2                                                                   | 128 |
| Figure 4.19: Geology                                                                        | 129 |
| Figure 4.20: Land Types, Soil, and Clay                                                     | 131 |
| Figure 4.21: Land Types, Soil, and Clay                                                     | 132 |
| Figure 4.22: Land Cover                                                                     | 134 |
| Figure 4.23: Land cover: Urban Change                                                       | 135 |
| Figure 4.24: Land Cover Change – Change in Natural Areas                                    | 136 |
| Figure 4.25: Reflection of Mining Authorisations                                            | 137 |
| Figure 4.26: Biodiversity priority areas vs Mining                                          | 138 |
| Figure 4.28: Mangaung Metropolitan Municipality ward boundaries 2021                        | 145 |
| Figure 4.29: Spatial structure and movement network of MMM                                  | 146 |
| Figure 4.30: Mangaung metropolitan municipality spatial vision/concept                      | 147 |
| Figure 4.31: Composite Metropolitan SDF for MMM                                             | 151 |
| Figure 4.32: Priority Housing Development Areas in Bloemfontein.                            | 154 |
| Figure 4.33: Bloemfontein Composite SDF                                                     | 155 |
| Figure 4.34: Composite SDF for Botshabelo and Thaba Nchu                                    | 158 |
| Figure 4.35: Development proposals for Soutpan/Ikgomotseng                                  | 159 |
| Figure 4.36: Dewetsdorp/Morojaneng development proposals                                    | 161 |
| Figure 4.37: Wepener/Qibing development proposals                                           | 164 |
| Figure 4.38: Development proposals for Van Stadensrus/Thapelong                             | 165 |
| Figure 4.39: Mangaung Council Structure                                                     | 166 |
| Figure 6.1: Community Aspirations Rate                                                      | 199 |