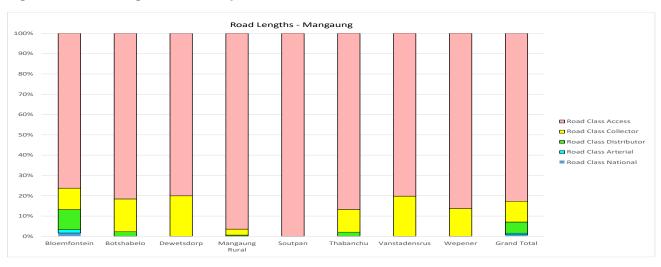

# List of Figure

| Figure 3.1: Mangaung Metropolitan Municipality Spatial reflection                           | 13  |
|---------------------------------------------------------------------------------------------|-----|
| Figure 4.1: Percentage Road Class per Area                                                  | 73  |
| Figure 4.2: Percentage Road Type per Area                                                   | 73  |
| Figure 4.3: Formation Condition Distribution Excluding Unpaved Roads                        | 74  |
| Figure 4.4: Proposed Bulk Water Supply Intervention Programmes and Projects (December 2021) | 80  |
| Figure 4.5: System input volume and non-Revenue water                                       | 80  |
| Figure 4.6: Water Source                                                                    | 82  |
| Figure 4.7: Sanitation provision                                                            | 83  |
| Figure 4.8: Long-term trend in selected crime                                               | 90  |
| Figure 4.12: functional regions delineated                                                  | 108 |
| Figure 4.13: AH & FPSU Catchment area                                                       | 110 |
| Figure 4.14: Agri-Park Model Catchment area in Mangaung                                     | 111 |
| Figure 4.15: MMM Gross Fixed Capital Formation Share of GDPR 2016-2019                      | 113 |
| Figure 4.16: IPTN Corridor Implementation Phasing - Bloemfontein                            | 124 |
| Figure 4.17: IPTN Corridor Implementation Phasing – Botshabelo and Thaba Nchu               | 125 |
| Figure 4.18: Topography 1                                                                   | 127 |
| Figure 4.18: Topography 2                                                                   | 128 |
| Figure 4.19: Geology                                                                        | 129 |
| Figure 4.20: Land Types, Soil, and Clay                                                     | 131 |
| Figure 4.21: Land Types, Soil, and Clay                                                     | 132 |
| Figure 4.22: Land Cover                                                                     | 134 |
| Figure 4.23: Land cover: Urban Change                                                       | 135 |
| Figure 4.24: Land Cover Change – Change in Natural Areas                                    | 136 |
| Figure 4.25: Reflection of Mining Authorisations                                            | 137 |
| Figure 4.26: Biodiversity priority areas vs Mining                                          | 138 |
| Figure 4.28: Mangaung Metropolitan Municipality ward boundaries 2021                        | 145 |
| Figure 4.29: Spatial structure and movement network of MMM                                  | 146 |
| Figure 4.30: Mangaung metropolitan municipality spatial vision/concept                      | 147 |
| Figure 4.31: Composite Metropolitan SDF for MMM                                             | 151 |
| Figure 4.32: Priority Housing Development Areas in Bloemfontein.                            | 154 |
| Figure 4.33: Bloemfontein Composite SDF                                                     | 155 |
| Figure 4.34: Composite SDF for Botshabelo and Thaba Nchu                                    | 158 |
| Figure 4.35: Development proposals for Soutpan/Ikgomotseng                                  | 159 |
| Figure 4.36: Dewetsdorp/Morojaneng development proposals                                    | 161 |
| Figure 4.37: Wepener/Qibing development proposals                                           | 164 |
| Figure 4.38: Development proposals for Van Stadensrus/Thapelong                             | 165 |
| Figure 4.39: Mangaung Council Structure                                                     | 166 |
| Figure 6.1: Community Aspirations Rate                                                      | 199 |