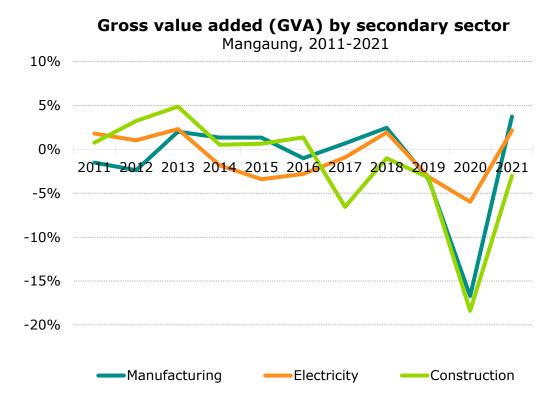

# **List of Table**

| Table 3.1: IDP Objectives Linked with Strategic Risks                                                                                                               | 9   |
|---------------------------------------------------------------------------------------------------------------------------------------------------------------------|-----|
| Table 3.2: Total population - Mangaung, Free State and National Total, 2011-2021                                                                                    | 14  |
| Table 3.3: Total population - sub-metro regions of Mangaung Metropolitan Municipality, 2011, 2016 and 2021<br>15                                                    | 1   |
| Table 3.4: Number of households - Mangaung, Free State and National Total, 2011-2021                                                                                | 21  |
| Table 3.5: Number of HIV+ people - Mangaung, Free State and National Total, 2011-2021                                                                               | 23  |
| Table 3.6 Households by income category - Mangaung, Free State and National Total, 2021                                                                             | 26  |
| Fable 3.7: Demographics and provision of services per ward                                                                                                          | 31  |
| Table 3.8: Powers and Functions of the Municipality and Entity                                                                                                      | 42  |
| Table 3.9: Linkage between the South Africa's National Development Plan (MTSF) and the Sustainable Development Goals                                                | 49  |
| Table 4.1: HS Progress on Hillside View; Vista Park Ext. 2 and Vista Park Ext. 3                                                                                    | 55  |
| Table 4.2: Progress and status of informal settlements                                                                                                              | 57  |
| Table 4.3: Site Allocations and Relocations6                                                                                                                        | 33  |
| Table 4.4: Security of Tenure6                                                                                                                                      | 36  |
| Table 4.5: Road Class                                                                                                                                               | 73  |
| Fable 4.6: Roads - Current Replacement Cost - 2022 Rates    7                                                                                                       | 74  |
| Fable 4.7: Depreciated Replacement Cost - 2022 Rates    7                                                                                                           | 75  |
| Table 4.8: Dams that services the municipality including capacity and service areas                                                                                 | 79  |
| Table 4.9: Breakdown of water losses                                                                                                                                | 31  |
| Table 4.10: Current level of services, demands and backlogs                                                                                                         | 33  |
| Table 4.11: Developmental Issues on Social Services                                                                                                                 | 33  |
| Table 4.12: Comparison of cities across the 21 indicators of crime (2020/21)                                                                                        | 37  |
| Table 4.13: Gross Domestic Product (GDP) - Mangaung, Free State and National Total, 2011-2021 [R billion<br>Current prices] 95                                      | ıS, |
| Fable 4.14: Gross Domestic Product (GDP) - Mangaung, Free State and National Total, 2011-2026 [Average annual growth rate, constant 2010 prices]                    |     |
| Fable 4.15: Gross Value Added (GVA) by broad economic sector - Mangaung Metropolitan Municipality, 201         2016 and 2021 [R billions, 2010 constant prices]     |     |
| Table 4.16: Gross value added (GVA) by aggregate economic sector - Mangaung Metropolitan Municipality,         2021-2026 [Annual growth rate, constant 2010 prices] | )5  |