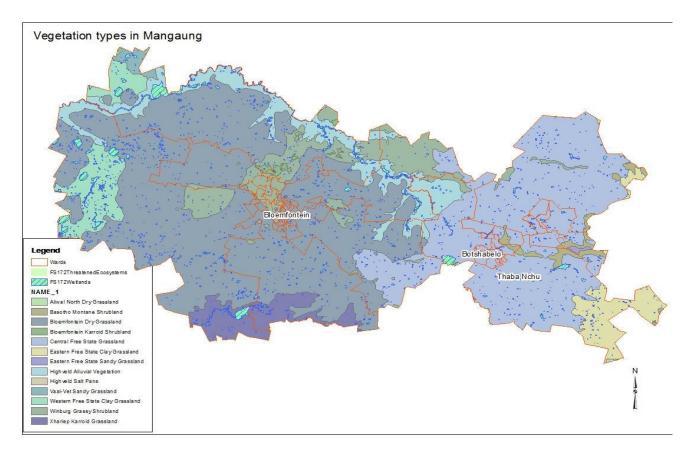

s and controls to improve air quality.
- An AQMP sets a course of action that will attain air quality goals in a specified geographical area thus sets
  the prescribed process of setting the ambient AQ standards since responsibility of Air Quality Management
  (AQM) was shifted from national government to local authorities within the duty for public information and
  dissemination.

# Focal Area: Biodiversity

Mangaung municipality fall under one biome (a large naturally occurring community of flora and fauna occupying a major habitat), which covers 100% of the municipality. The grassland which is one of the most threatened biomes in the country. Under the grassland biome, there are thirteen vegetation types found in the municipality as well as their size are highlighted in Figure below.



Table 4.27: Vegetation classes for Mangaung

Biodiversity has its own strengths and threats (are still intact, or are losing vital aspects of their structure, function and composition upon which their capacity to provide ecosystem services relies) in any ecosystem in the world, wherein they are classified as critically endangered (CR), endangered (EN), Vulnerable (VU) and less threatened (LT), with CR, EN and VU classified as threatened ecosystems to an extent, there's Least Vulnerable and areas with no natural habitat. There are Threatened Terrestrial Ecosystems (TTE) in MMM The cost of failing to protect and restore biodiversity vastly outweighs the investments needed.

There are five categories of threatened ecosystems, Critically Endangered, Endangered, Vulnerable, Least Vulnerable a