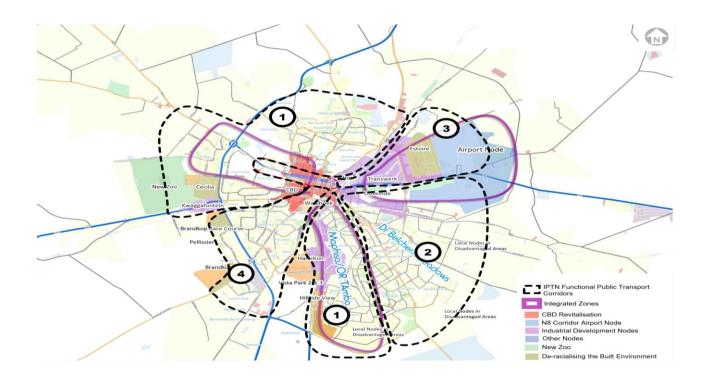

# List of Figure

| Figure 3.1: Mangaung Metropolitan Municipality Spatial reflection                           | 13  |
|---------------------------------------------------------------------------------------------|-----|
| Figure 4.1: Percentage Road Class per Area                                                  | 73  |
| Figure 4.2: Percentage Road Type per Area                                                   | 73  |
| Figure 4.3: Formation Condition Distribution Excluding Unpaved Roads                        | 74  |
| Figure 4.4: Proposed Bulk Water Supply Intervention Programmes and Projects (December 2021) | 80  |
| Figure 4.5: System input volume and non-Revenue water                                       | 80  |
| Figure 4.6: Water Source                                                                    | 82  |
| Figure 4.7: Sanitation provision                                                            | 83  |
| Figure 4.8: Long-term trend in selected crime                                               | 90  |
| Figure 4.12: functional regions delineated                                                  | 108 |
| Figure 4.13: AH & FPSU Catchment area                                                       | 110 |
| Figure 4.14: Agri-Park Model Catchment area in Mangaung                                     | 111 |
| Figure 4.15: MMM Gross Fixed Capital Formation Share of GDPR 2016-2019                      | 113 |
| Figure 4.16: IPTN Corridor Implementation Phasing - Bloemfontein                            | 124 |
| Figure 4.17: IPTN Corridor Implementation Phasing – Botshabelo and Thaba Nchu               | 125 |
| Figure 4.18: Topography 1                                                                   | 127 |
| Figure 4.18: Topography 2                                                                   | 128 |
| Figure 4.19: Geology                                                                        | 129 |
| Figure 4.20: Land Types, Soil, and Clay                                                     | 131 |
| Figure 4.21: Land Types, Soil, and Clay                                                     | 132 |
| Figure 4.22: Land Cover                                                                     | 134 |
| Figure 4.23: Land cover: Urban Change                                                       | 135 |
| Figure 4.24: Land Cover Change – Change in Natural Areas                                    | 136 |
| Figure 4.25: Reflection of Mining Authorisations                                            | 137 |
| Figure 4.26: Biodiversity priority areas vs Mining                                          | 138 |
| Figure 4.28: Mangaung Metropolitan Municipality ward boundaries 2021                        | 145 |
| Figure 4.29: Spatial structure and movement network of MMM                                  | 146 |
| Figure 4.30: Mangaung metropolitan municipality spatial vision/concept                      | 147 |
| Figure 4.31: Composite Metropolitan SDF for MMM                                             | 151 |
| Figure 4.32: Priority Housing Development Areas in Bloemfontein.                            | 154 |
| Figure 4.33: Bloemfontein Composite SDF                                                     | 155 |
| Figure 4.34: Composite SDF for Botshabelo and Thaba Nchu                                    | 158 |
| Figure 4.35: Development proposals for Soutpan/Ikgomotseng                                  | 159 |
| Figure 4.36: Dewetsdorp/Morojaneng development proposals                                    | 161 |
| Figure 4.37: Wepener/Qibing development proposals                                           | 164 |
| Figure 4.38: Development proposals for Van Stadensrus/Thapelong                             | 165 |
| Figure 4.39: Mangaung Council Structure                                                     | 166 |
| Figure 6.1: Community Aspirations Rate                                                      | 199 |