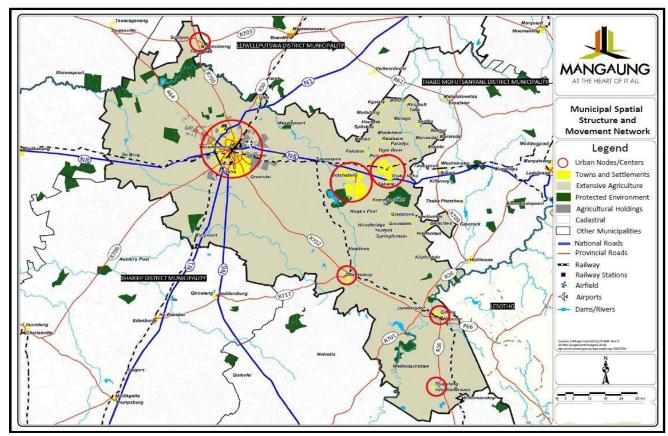

Figure 3.1: Mangaung Metropolitan Municipality Spatial reflection

The following tows as shown in Figure 3.1 are integrated as follows:

Bloemfontein is the sixth largest city in South Africa and the capital of the Free State Province and was founded in 1846. The serves as the administrative headquarters of the province. It also represents the economic hub of the local economy. The area is also serviced by an east/west and north/south railway line and a national airport.