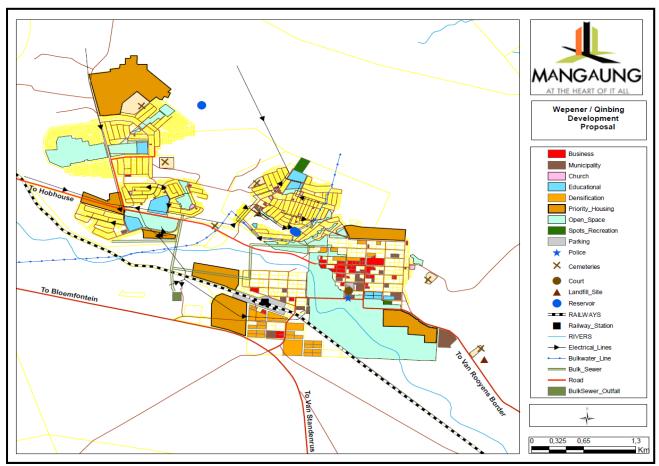

# List of Figure

| Figure 3.1: Mangaung Metropolitan Municipality Spatial reflection                           | 13  |
|---------------------------------------------------------------------------------------------|-----|
| Figure 4.1: Percentage Road Class per Area                                                  | 73  |
| Figure 4.2: Percentage Road Type per Area                                                   | 73  |
| Figure 4.3: Formation Condition Distribution Excluding Unpaved Roads                        | 74  |
| Figure 4.4: Proposed Bulk Water Supply Intervention Programmes and Projects (December 2021) | 80  |
| Figure 4.5: System input volume and non-Revenue water                                       | 80  |
| Figure 4.6: Water Source                                                                    | 82  |
| Figure 4.7: Sanitation provision                                                            | 83  |
| Figure 4.8: Long-term trend in selected crime                                               | 90  |
| Figure 4.12: functional regions delineated                                                  | 108 |
| Figure 4.13: AH & FPSU Catchment area                                                       | 110 |
| Figure 4.14: Agri-Park Model Catchment area in Mangaung                                     | 111 |
| Figure 4.15: MMM Gross Fixed Capital Formation Share of GDPR 2016-2019                      | 113 |
| Figure 4.16: IPTN Corridor Implementation Phasing - Bloemfontein                            | 124 |
| Figure 4.17: IPTN Corridor Implementation Phasing – Botshabelo and Thaba Nchu               | 125 |
| Figure 4.18: Topography 1                                                                   | 127 |
| Figure 4.18: Topography 2                                                                   | 128 |
| Figure 4.19: Geology                                                                        | 129 |
| Figure 4.20: Land Types, Soil, and Clay                                                     | 131 |
| Figure 4.21: Land Types, Soil, and Clay                                                     | 132 |
| Figure 4.22: Land Cover                                                                     | 134 |
| Figure 4.23: Land cover: Urban Change                                                       | 135 |
| Figure 4.24: Land Cover Change – Change in Natural Areas                                    | 136 |
| Figure 4.25: Reflection of Mining Authorisations                                            | 137 |
| Figure 4.26: Biodiversity priority areas vs Mining                                          | 138 |
| Figure 4.28: Mangaung Metropolitan Municipality ward boundaries 2021                        | 145 |
| Figure 4.29: Spatial structure and movement network of MMM                                  | 146 |
| Figure 4.30: Mangaung metropolitan municipality spatial vision/concept                      | 147 |
| Figure 4.31: Composite Metropolitan SDF for MMM                                             | 151 |
| Figure 4.32: Priority Housing Development Areas in Bloemfontein.                            | 154 |
| Figure 4.33: Bloemfontein Composite SDF                                                     | 155 |
| Figure 4.34: Composite SDF for Botshabelo and Thaba Nchu                                    | 158 |
| Figure 4.35: Development proposals for Soutpan/Ikgomotseng                                  | 159 |
| Figure 4.36: Dewetsdorp/Morojaneng development proposals                                    | 161 |
| Figure 4.37: Wepener/Qibing development proposals                                           | 164 |
| Figure 4.38: Development proposals for Van Stadensrus/Thapelong                             | 165 |
| Figure 4.39: Mangaung Council Structure                                                     | 166 |
| Figure 6.1: Community Aspirations Rate                                                      | 199 |