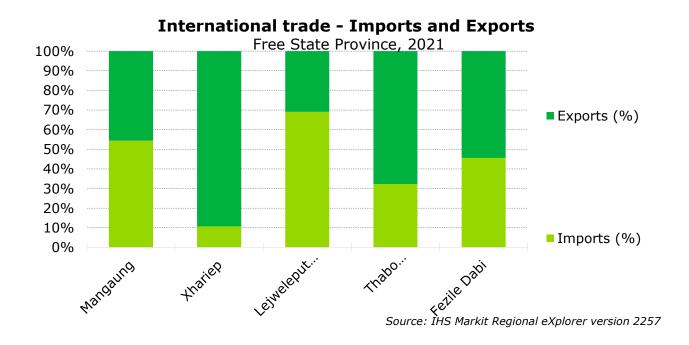

NUMBER OF HOUSEHOLDS BY POPULATION GROUP - SUB-METRO REGIONS OF MANGAUNG METROPOLITAN MUNICIPALITY, 2021 [PERCENTAGE]