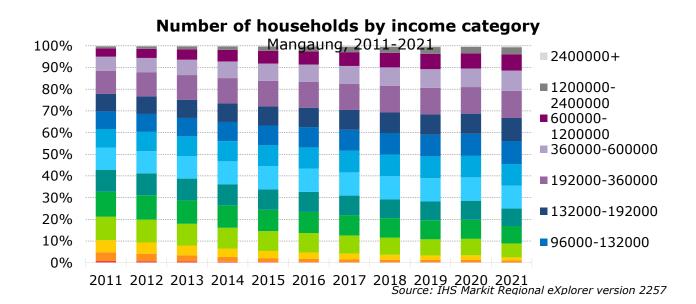

| 1,730    | 4,630      | 102,000        | 37.3%                     | 1.70%                     |
| Total           | 283,000  | 914,000    | 16,600,000     | 31.0%                     | 1.70%                     |

Source: IHS Markit Regional eXplorer version 2257

It was estimated that in 2021 8.89% of all the households in the Mangaung Metropolitan Municipality, were living on R30,000 or less per annum. In comparison with 2011's 21.21%, the number is about half. The 192000-360000 income category has the highest number of households with a total number of 35 400, followed by the 96000-132000 income category with 30 200 households. Only 18 households fall within the 0-2400 income category.

HOUSEHOLDS BY INCOME BRACKET - MANGAUNG METROPOLITAN MUNICIPALITY, 2011-2021 [PERCENTAGE]



For the period 2011 to 2021 the number of households earning more than R30,000 per annum has increased from 78.79% to 91.11%.

#### ANNUAL TOTAL PERSONAL INCOME

Personal income is an even broader concept than labour remuneration. Personal income includes profits, income from property, net current transfers and net social benefits.

Annual total personal income is the sum of the total personal income for all households in a specific region. The definition of income is the same as used in the income brackets (Number of Households by Income Category), also including the income tax. For this variable, current prices are used, meaning that inflation has not been taken into account.

ANNUAL TOTAL PERSONAL INCOME - MANGAUNG, FREE STATE AND NATIONAL TOTAL[CURRENT PRICES, R BILLIONS]

|