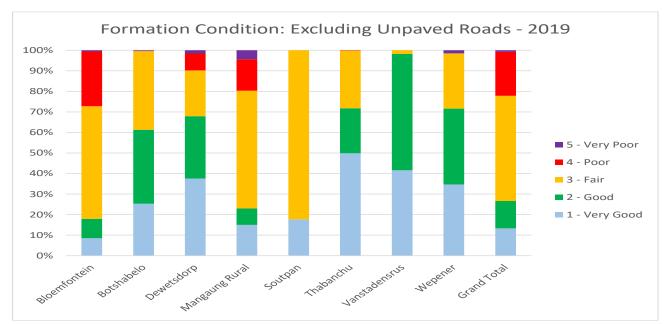

# List of Figure

| Figure 3.1: Mangaung Metropolitan Municipality Spatial reflection                           | 13  |
|---------------------------------------------------------------------------------------------|-----|
| Figure 4.1: Percentage Road Class per Area                                                  | 73  |
| Figure 4.2: Percentage Road Type per Area                                                   | 73  |
| Figure 4.3: Formation Condition Distribution Excluding Unpaved Roads                        | 74  |
| Figure 4.4: Proposed Bulk Water Supply Intervention Programmes and Projects (December 2021) | 80  |
| Figure 4.5: System input volume and non-Revenue water                                       | 80  |
| Figure 4.6: Water Source                                                                    | 82  |
| Figure 4.7: Sanitation provision                                                            | 83  |
| Figure 4.8: Long-term trend in selected crime                                               | 90  |
| Figure 4.12: functional regions delineated                                                  | 108 |
| Figure 4.13: AH & FPSU Catchment area                                                       | 110 |
| Figure 4.14: Agri-Park Model Catchment area in Mangaung                                     | 111 |
| Figure 4.15: MMM Gross Fixed Capital Formation Share of GDPR 2016-2019                      | 113 |
| Figure 4.16: IPTN Corridor Implementation Phasing - Bloemfontein                            | 124 |
| Figure 4.17: IPTN Corridor Implementation Phasing – Botshabelo and Thaba Nchu               | 125 |
| Figure 4.18: Topography 1                                                                   | 127 |
| Figure 4.18: Topography 2                                                                   | 128 |
| Figure 4.19: Geology                                                                        | 129 |
| Figure 4.20: Land Types, Soil, and Clay                                                     | 131 |
| Figure 4.21: Land Types, Soil, and Clay                                                     | 132 |
| Figure 4.22: Land Cover                                                                     | 134 |
| Figure 4.23: Land cover: Urban Change                                                       | 135 |
| Figure 4.24: Land Cover Change – Change in Natural Areas                                    | 136 |
| Figure 4.25: Reflection of Mining Authorisations                                            | 137 |
| Figure 4.26: Biodiversity priority areas vs Mining                                          | 138 |
| Figure 4.28: Mangaung Metropolitan Municipality ward boundaries 2021                        | 145 |
| Figure 4.29: Spatial structure and movement network of MMM                                  | 146 |
| Figure 4.30: Mangaung metropolitan municipality spatial vision/concept                      | 147 |
| Figure 4.31: Composite Metropolitan SDF for MMM                                             | 151 |
| Figure 4.32: Priority Housing Development Areas in Bloemfontein.                            | 154 |
| Figure 4.33: Bloemfontein Composite SDF                                                     | 155 |
| Figure 4.34: Composite SDF for Botshabelo and Thaba Nchu                                    | 158 |
| Figure 4.35: Development proposals for Soutpan/Ikgomotseng                                  | 159 |
| Figure 4.36: Dewetsdorp/Morojaneng development proposals                                    | 161 |
| Figure 4.37: Wepener/Qibing development proposals                                           | 164 |
| Figure 4.38: Development proposals for Van Stadensrus/Thapelong                             | 165 |
| Figure 4.39: Mangaung Council Structure                                                     | 166 |
| Figure 6.1: Community Aspirations Rate                                                      | 199 |