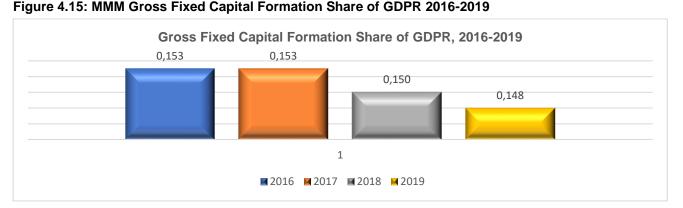

e Terms of Reference (TORs) Free State Provincial Tourism Forum.

The Mangaung Metropolitan Municipality Tourism Information Office has a comprehensive database ranging from Women in Tourism, Kasi Amakhaya Homebased accomodation, MACUFE Accomodation, Restaurants, Tour Guides, Tour Operators, Airlines, Buses, Taxis, Travel Agents, Hotels, Lodges, Bed and Breafast Accomodation, Hostels and Backpckers, Tourist Attractions (private and government owned) Tourism SMME databases.

# 4.1.2.4 Investment Attraction and Promotion

Gross fixed capital formation (GFCF) is an indicator for investment in an economy, as it represents the acquisition of assets and includes building and construction work, purchasing machinery and equipment, as well as investing in information and communication technology.



Figure 4.45 MMM Onese Fixed Capital Farmation Change of ODDD 2040 2040

Between 2016 and 2019, the GFCF share of GDPR decreased from 15.3 % to 14.8 % in the Mangaung Municipality

#### Local Trade:

The location quotient indicates the comparative advantage of an economy. The location quotient on a local level is calculated as the percentage contribution of a sector to GDPR divided by the percentage contribution of the same sector to the aggregate economy (GDPR), in this case, the province.

#### MMM Location Quotient

|                                                     | In terms of GDPR |
|-----------------------------------------------------|------------------|
| Agriculture, forestry & fishing                     | 2.1              |
| Mining & quarrying