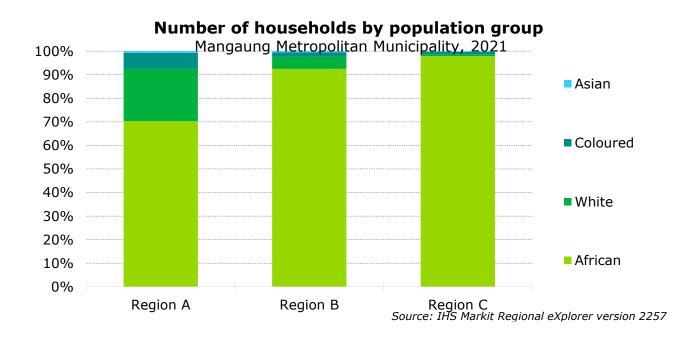

Table 3.3: Total population - sub-metro regions of Mangaung Metropolitan Municipality, 2011, 2016 and 2021 [Numbers percentage]

|          | 2011    | 2016    | 2021    | Average Annual growth |
|----------|---------|---------|---------|-----------------------|
| Region A | 476,000 | 515,000 | 547,000 | 1.39%                 |
| Region B | 28,500  | 28,100  | 28,600  | <i>0.02</i> %         |
| Region C | 284,000 | 303,000 | 321,000 | <b>1.21</b> %         |
| Mangaung | 789,142 | 846,316 | 896,094 | <b>1.28</b> %         |

Source: IHS Markit Regional eXplorer version 2257

The Region A Sub-metro Region increased the most, in terms of population, with an average annual growth rate of 1.4%, the Region C Sub-metro Region had the second highest growth in terms of its population, with an average annual growth rate of 1.2%. The Region B Sub-metro Region had the lowest average annual growth rate of 0.02% relative to the other within the Mangaung Metropolitan Municipality.