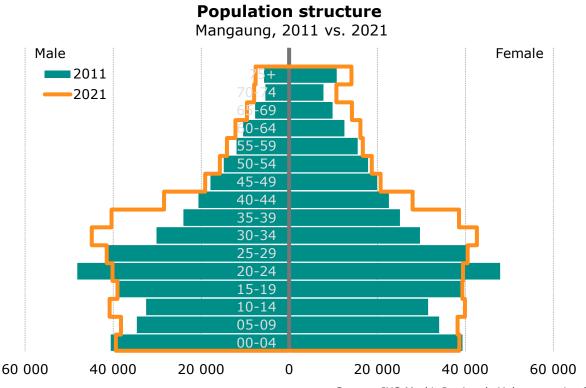

POPULATION PYRAMID - MANGAUNG METROPOLITAN MUNICIPALITY, 2021 VS. 2026 [PERCENTAGE]

The population pyramid reflects a projected change in the structure of the population from 2021 and 2026. The differences can be explained as follows:

In 2021, there was a significantly larger share of young working age people between 20 and 34 (27.8%), compared to what is estimated in 2026 (25.1%). This age category of young working age population will decrease over time. The fertility rate in 2026 is estimated to be slightly higher compared to that experienced in 2021.

The share of children between the ages of 0 to 14 years is projected to be significant smaller (24.4%) in 2026 when compared to 2021 (26.3%). In 2021, the female population for the 20 to 34 years age group amounts to 13.7% of the total female population while the male population group for the same age amounts to 14.1% of the total male population. In 2026, the male working age population at 12.7% still exceeds that of the female population working age population at 12.4%, although both are at a lower level compared to 2021.