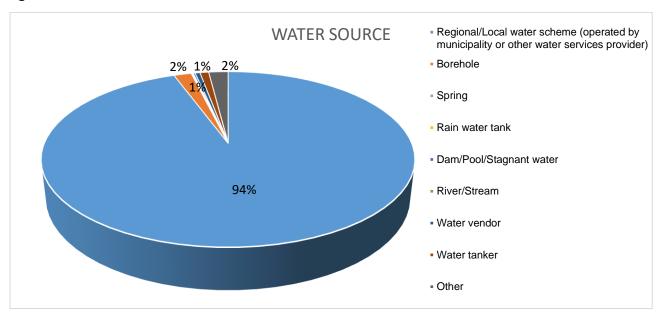

# List of Figure

| Figure 3.1: Mangaung Metropolitan Municipality Spatial reflection                           | 13  |
|---------------------------------------------------------------------------------------------|-----|
| Figure 4.1: Percentage Road Class per Area                                                  | 73  |
| Figure 4.2: Percentage Road Type per Area                                                   | 73  |
| Figure 4.3: Formation Condition Distribution Excluding Unpaved Roads                        | 74  |
| Figure 4.4: Proposed Bulk Water Supply Intervention Programmes and Projects (December 2021) | 80  |
| Figure 4.5: System input volume and non-Revenue water                                       | 80  |
| Figure 4.6: Water Source                                                                    | 82  |
| Figure 4.7: Sanitation provision                                                            | 83  |
| Figure 4.8: Long-term trend in selected crime                                               | 90  |
| Figure 4.12: functional regions delineated                                                  | 108 |
| Figure 4.13: AH & FPSU Catchment area                                                       | 110 |
| Figure 4.14: Agri-Park Model Catchment area in Mangaung                                     | 111 |
| Figure 4.15: MMM Gross Fixed Capital Formation Share of GDPR 2016-2019                      | 113 |
| Figure 4.16: IPTN Corridor Implementation Phasing - Bloemfontein                            | 124 |
| Figure 4.17: IPTN Corridor Implementation Phasing – Botshabelo and Thaba Nchu               | 125 |
| Figure 4.18: Topography 1                                                                   | 127 |
| Figure 4.18: Topography 2                                                                   | 128 |
| Figure 4.19: Geology                                                                        | 129 |
| Figure 4.20: Land Types, Soil, and Clay                                                     | 131 |
| Figure 4.21: Land Types, Soil, and Clay                                                     | 132 |
| Figure 4.22: Land Cover                                                                     | 134 |
| Figure 4.23: Land cover: Urban Change                                                       | 135 |
| Figure 4.24: Land Cover Change – Change in Natural Areas                                    | 136 |
| Figure 4.25: Reflection of Mining Authorisations                                            | 137 |
| Figure 4.26: Biodiversity priority areas vs Mining                                          | 138 |
| Figure 4.28: Mangaung Metropolitan Municipality ward boundaries 2021                        | 145 |
| Figure 4.29: Spatial structure and movement network of MMM                                  | 146 |
| Figure 4.30: Mangaung metropolitan municipality spatial vision/concept                      | 147 |
| Figure 4.31: Composite Metropolitan SDF for MMM                                             | 151 |
| Figure 4.32: Priority Housing Development Areas in Bloemfontein.                            | 154 |
| Figure 4.33: Bloemfontein Composite SDF                                                     | 155 |
| Figure 4.34: Composite SDF for Botshabelo and Thaba Nchu                                    | 158 |
| Figure 4.35: Development proposals for Soutpan/Ikgomotseng                                  | 159 |
| Figure 4.36: Dewetsdorp/Morojaneng development proposals                                    | 161 |
| Figure 4.37: Wepener/Qibing development proposals                                           | 164 |
| Figure 4.38: Development proposals for Van Stadensrus/Thapelong                             | 165 |
| Figure 4.39: Mangaung Council Structure                                                     | 166 |
| Figure 6.1: Community Aspirations Rate                                                      | 199 |