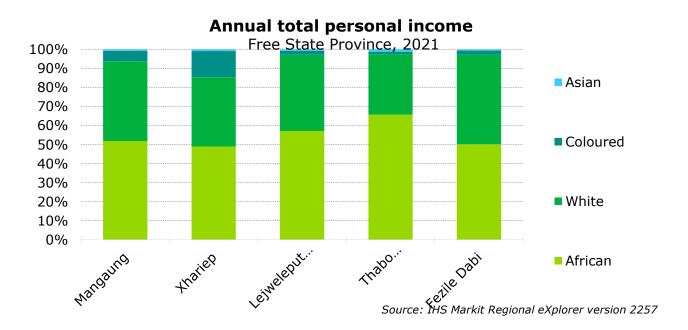

1.5         | 4,106.1        |
| 2020                  | 72.1     | 199.9         | 4,016.7        |
| 2021                  | 78.8     | 220.7         | 4,411.5        |
|                       |          |               |                |
| Average Annual growth |          |               |                |
| 2011-2021             | 6.91%    | <b>7.33</b> % | <b>6.66</b> %  |

Source: IHS Markit Regional eXplorer version 2257

Mangaung Metropolitan Municipality recorded an average annual growth rate of 6.91% (from R 40.4 billion to R 78.8 billion) from 2011 to 2021, which is less than Free State's (7.33%), but more than South Africa's (6.66%) average annual growth rates.

ANNUAL TOTAL PERSONAL INCOME BY POPULATION GROUP - MANGAUNG AND THE REST OF FREE STATE [CURRENT PRICES, R BILLIONS]



The total personal income of Mangaung Metropolitan Municipality amounted to approximately R78.8 billion in 2021. The African population group earned R 40.9 billion, or 51.90% of total personal income, while the White population group earned R 33 billion, or 41.86% of the total personal income. The Coloured and the Asian population groups only had a share of 5.50% and 0.74% of total personal income respectively.

ANNUAL TOTAL PERSONAL INCOME - REGION A, REGION B AND REGION C SUB-METRO REGIONS [CURRENT PRICES, R BILLIONS]

|                | Region A      | Region B      | Region C      |  |
|----------------|---------------|---------------|---------------|--|
| 2011           | 24.45         | 0.95          | 15.00         |  |
| 2012           | 26.40         | 1.00          | 16.20