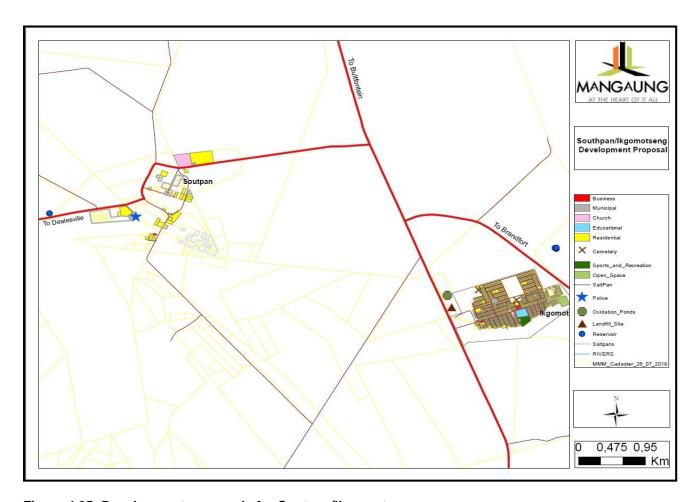

Thaba Nchu is situated 12km further to the east of Botshabelo and used to be part of the Bophuthatswana "Bantustan". As a result, it exhibits a large area of rural settlements on former trusts lands.

Soutpan/ Ikgomotseng is a small town that was established due to the existence of salt in the immediate surroundings of the town. The town is 52 km away from the town of Bultfontein to the north and 38 km away from Bloemfontein to the south. The area is known for the Florisbad anthropological area and also the Soetdoring Nature Reserve. Ikgomotseng is 5 km to the east of Soutpan and can almost be seen as a center on its own.