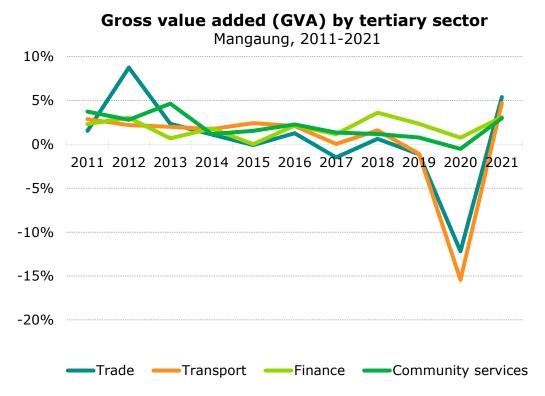

# **List of Table**

| Table 3.1: IDP Objectives Linked with Strategic Risks                                                                                                               | 9   |
|---------------------------------------------------------------------------------------------------------------------------------------------------------------------|-----|
| Table 3.2: Total population - Mangaung, Free State and National Total, 2011-2021                                                                                    | 14  |
| Table 3.3: Total population - sub-metro regions of Mangaung Metropolitan Municipality, 2011, 2016 and 2021<br>15                                                    | 1   |
| Table 3.4: Number of households - Mangaung, Free State and National Total, 2011-2021                                                                                | 21  |
| Table 3.5: Number of HIV+ people - Mangaung, Free State and National Total, 2011-2021                                                                               | 23  |
| Table 3.6 Households by income category - Mangaung, Free State and National Total, 2021                                                                             | 26  |
| Fable 3.7: Demographics and provision of services per ward                                                                                                          | 31  |
| Table 3.8: Powers and Functions of the Municipality and Entity                                                                                                      | 42  |
| Table 3.9: Linkage between the South Africa's National Development Plan (MTSF) and the Sustainable Development Goals                                                | 49  |
| Table 4.1: HS Progress on Hillside View; Vista Park Ext. 2 and Vista Park Ext. 3                                                                                    | 55  |
| Table 4.2: Progress and status of informal settlements                                                                                                              | 57  |
| Table 4.3: Site Allocations and Relocations6                                                                                                                        | 33  |
| Table 4.4: Security of Tenure6                                                                                                                                      | 36  |
| Table 4.5: Road Class                                                                                                                                               | 73  |
| Fable 4.6: Roads - Current Replacement Cost - 2022 Rates    7                                                                                                       | 74  |
| Fable 4.7: Depreciated Replacement Cost - 2022 Rates    7                                                                                                           | 75  |
| Table 4.8: Dams that services the municipality including capacity and service areas                                                                                 | 79  |
| Table 4.9: Breakdown of water losses                                                                                                                                | 31  |
| Table 4.10: Current level of services, demands and backlogs                                                                                                         | 33  |
| Table 4.11: Developmental Issues on Social Services                                                                                                                 | 33  |
| Table 4.12: Comparison of cities across the 21 indicators of crime (2020/21)                                                                                        | 37  |
| Table 4.13: Gross Domestic Product (GDP) - Mangaung, Free State and National Total, 2011-2021 [R billion<br>Current prices] 95                                      | ıS, |
| Fable 4.14: Gross Domestic Product (GDP) - Mangaung, Free State and National Total, 2011-2026 [Average annual growth rate, constant 2010 prices]                    |     |
| Fable 4.15: Gross Value Added (GVA) by broad economic sector - Mangaung Metropolitan Municipality, 201         2016 and 2021 [R billions, 2010 constant prices]     |     |
| Table 4.16: Gross value added (GVA) by aggregate economic sector - Mangaung Metropolitan Municipality,         2021-2026 [Annual growth rate, constant 2010 prices] | )5  |